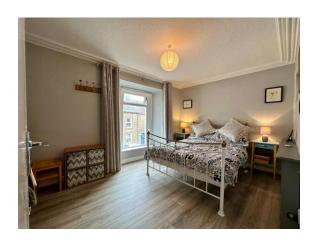

| Landing                                            | 1.62m x 0.99m | With two steps and large hotpress with ample storage space.                                                                                                                    |  |
|----------------------------------------------------|---------------|--------------------------------------------------------------------------------------------------------------------------------------------------------------------------------|--|
| Family Bathroom                                    |               |                                                                                                                                                                                |  |
| Ensuite                                            | 3.05m x 1.83m | Tiled flooring. Large enclosed shower newly installed in 2023 with Triton T90 sr electric shower, tiled surround and glass panelling, w.h.b. with cabinetry underneath and w.c |  |
| Four steps down to:                                |               |                                                                                                                                                                                |  |
| Landing Area                                       | 2.00m x 1.51m | Carpeted flooring throughout.                                                                                                                                                  |  |
| Bedroom 1                                          | 4.25m x 3.00m | Timber laminate floor, large window overlooking street side with splayed windows. Coving                                                                                       |  |
|                                                    |               | throughout, large radiator cover.                                                                                                                                              |  |
| Bedroom 2                                          | 3.50m x 2.50m | Timber laminate flooring, large window overlooking rear courtyard.                                                                                                             |  |
| Timber carpeted staircase leading to Second Floor: |               |                                                                                                                                                                                |  |
| Half Landing                                       | 1.68m x 1.50m | Carpeted flooring, hatch to attic space.                                                                                                                                       |  |
| Bedroom 3                                          | 4.30m x 2.73m | Timber laminate flooring, window overlooking street side with splayed walls, radiator cover.                                                                                   |  |
| Bedroom 4                                          | 3.25m x 2.52m | Timber laminate flooring, window overlooking rear courtyard with splayed windows, radiator                                                                                     |  |