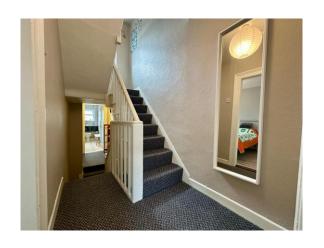

The property is very well presented with new flooring throughout including renewed pitch pine original floorboards in the sitting room, carpets to the staircase and timber laminate flooring in all bedrooms.

| Landing                                            | 1.62m x 0.99m | With two steps and large hotpress with ample storage space.                                                                                                                    |  |
|----------------------------------------------------|---------------|--------------------------------------------------------------------------------------------------------------------------------------------------------------------------------|--|
| Family Bathroom                                    |               |                                                                                                                                                                                |  |
| Ensuite                                            | 3.05m x 1.83m | Tiled flooring. Large enclosed shower newly installed in 2023 with Triton T90 sr electric shower, tiled surround and glass panelling, w.h.b. with cabinetry underneath and w.c |  |
| Four steps down to:                                |               |                                                                                                                                                                                |  |
| Landing Area                                       | 2.00m x 1.51m | Carpeted flooring throughout.                                                                                                                                                  |  |
| Bedroom 1                                          | 4.25m x 3.00m | Timber laminate floor, large window overlooking street side with splayed windows. Coving                                                                                       |  |
|                                                    |               | throughout, large radiator cover.                                                                                                                                              |  |
| Bedroom 2                                          | 3.50m x 2.50m | Timber laminate flooring, large window overlooking rear courtyard.                                                                                                             |  |
| Timber carpeted staircase leading to Second Floor: |               |                                                                                                                                                                                |  |
| Half Landing                                       | 1.68m x 1.50m | Carpeted flooring, hatch to attic space.                                                                                                                                       |  |
| Bedroom 3                                          | 4.30m x 2.73m | Timber laminate flooring, window overlooking street side with splayed walls, radiator cover.                                                                                   |  |
| Bedroom 4                                          | 3.25m x 2.52m | Timber laminate flooring, window overlooking rear courtyard with splayed windows, radiator                                                                                     |  |