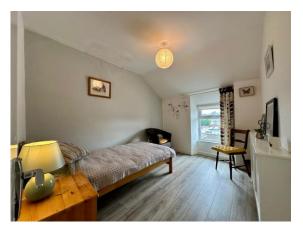

| Landing                                            | 1.62m x 0.99m | With two steps and large hotpress with ample storage space.                                                                                                                    |  |
|----------------------------------------------------|---------------|--------------------------------------------------------------------------------------------------------------------------------------------------------------------------------|--|
| Family Bathroom                                    |               |                                                                                                                                                                                |  |
| Ensuite                                            | 3.05m x 1.83m | Tiled flooring. Large enclosed shower newly installed in 2023 with Triton T90 sr electric shower, tiled surround and glass panelling, w.h.b. with cabinetry underneath and w.c |  |
| Four steps down to:                                |               |                                                                                                                                                                                |  |
| Landing Area                                       | 2.00m x 1.51m | Carpeted flooring throughout.                                                                                                                                                  |  |
| Bedroom 1                                          | 4.25m x 3.00m | Timber laminate floor, large window overlooking street side with splayed windows. Coving                                                                                       |  |
|                                                    |               | throughout, large radiator cover.                                                                                                                                              |  |
| Bedroom 2                                          | 3.50m x 2.50m | Timber laminate flooring, large window overlooking rear courtyard.                                                                                                             |  |
| Timber carpeted staircase leading to Second Floor: |               |                                                                                                                                                                                |  |
| Half Landing                                       | 1.68m x 1.50m | Carpeted flooring, hatch to attic space.                                                                                                                                       |  |
| Bedroom 3                                          | 4.30m x 2.73m | Timber laminate flooring, window overlooking street side with splayed walls, radiator cover.                                                                                   |  |
| Bedroom 4                                          | 3.25m x 2.52m | Timber laminate flooring, window overlooking rear courtyard with splayed windows, radiator                                                                                     |  |