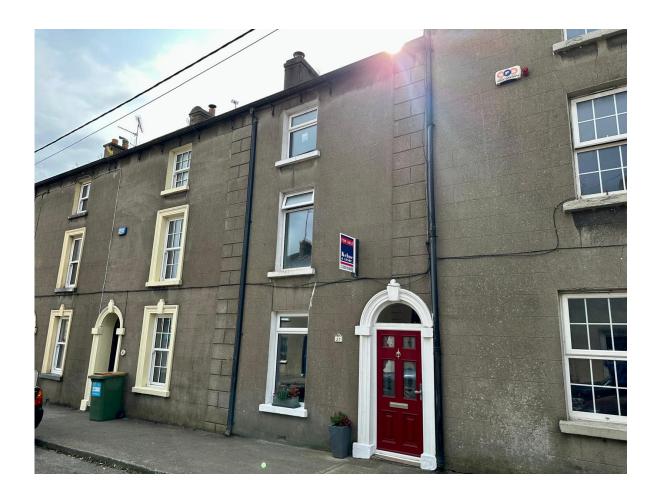

## 37 Parnell Street, Wexford

- Wexford town centre property within walking distance of all amenities.
- Four-bedroom terrace with two bathroom, extending to c. 110 sq.m. / 1,184 sq.ft. Newly built rear extension and fully refurbished throughout.
- Easy to maintain south facing rear courtyard with pergola and garden storage shed.
- Accommodation Briefly comprises: entrance hall, sitting room, kitchen / dining room, back porch and guest bathroom. A newly renovated family bathroom and two bedrooms on first floor level. Finally two spacious bedrooms on the second floor.
- To arrange a suitable viewing time, contact the sole selling agents only, Kehoe & Assoc. at 053 9144393

## 37 Parnell Street, Wexford

No. 37 Parnell Street is a four-bedroom terrace townhouse offering a town centre location, within walking distance to all amenities. This property at Parnell Street is in superb condition and has the benefit of recent extensions and renovations to the rear. The courtyard to the rear is south facing and includes a pergola area and garden shed.