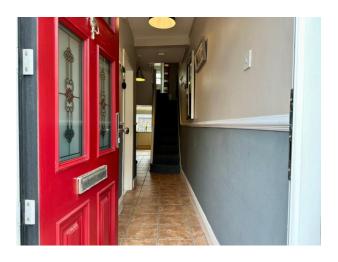

Viewing comes highly recommended and is by prior appointment with the sole selling agents only. Contact Kehoe & Assoc. on 053 9144393.

| ACCOMMODATION                                     |                  |                                                                                                                                                                                                                                                                                                                                                             |  |
|---------------------------------------------------|------------------|-------------------------------------------------------------------------------------------------------------------------------------------------------------------------------------------------------------------------------------------------------------------------------------------------------------------------------------------------------------|--|
| Entrance Hallway                                  | 5.62m x<br>0.95m | Tiled flooring throughout.                                                                                                                                                                                                                                                                                                                                  |  |
| Sitting room                                      | 6.15m x<br>3.10m | Pitch pine floors with large window with splayed windows overlooking street side. Coving throughout feature cast iron fireplace and alcove storage spaces.                                                                                                                                                                                                  |  |
| Kitchen/Dining<br>Area                            | 4.50m x<br>3.35m | Tiled flooring throughout, fully fitted kitchen with floor and eye level cabinets, Whirlpool fridge freezer, Indesit electric oven, Gorenge 4 ring electric hob and extractor fan overhead. Mosaic tiled splashback, stainless steel sink and drainer under the large window overlooking the rear courtyard, Indesit washing machine and coving throughout. |  |
| Back Porch                                        | 2.37m x<br>1.32m | Tiled floor, sliding door leading to rear courtyard. Part of the new extension.                                                                                                                                                                                                                                                                             |  |
| Guest Bathroom                                    | 1.33m x<br>0.88m | Tiled flooring, w.h.b with built in cabinetry underneath and wall mounted cabinetry with mirror tiled splashback and w.c New built in circa 2023.                                                                                                                                                                                                           |  |
| Carpeted timber staircase leading to first floor: |                  |                                                                                                                                                                                                                                                                                                                                                             |  |