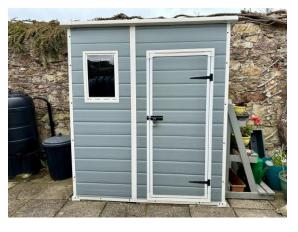

#### **Outside**

- South facing rear garden.
- Electric points and outside tap.
- Storage shed.
- Pergola awning area.