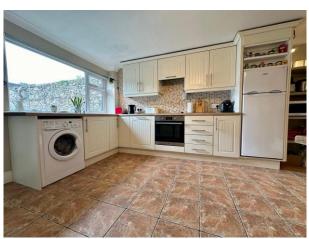

Viewing comes highly recommended and is by prior appointment with the sole selling agents only. Contact Kehoe & Assoc. on 053 9144393.

| ACCOMMODATION                                     |                  |                                                                                                                                                                                                                                                                                                                                                             |  |
|---------------------------------------------------|------------------|-------------------------------------------------------------------------------------------------------------------------------------------------------------------------------------------------------------------------------------------------------------------------------------------------------------------------------------------------------------|--|
| Entrance Hallway                                  | 5.62m x<br>0.95m | Tiled flooring throughout.                                                                                                                                                                                                                                                                                                                                  |  |
| Sitting room                                      | 6.15m x<br>3.10m | Pitch pine floors with large window with splayed windows overlooking street side. Coving throughout feature cast iron fireplace and alcove storage spaces.                                                                                                                                                                                                  |  |
| Kitchen/Dining<br>Area                            | 4.50m x<br>3.35m | Tiled flooring throughout, fully fitted kitchen with floor and eye level cabinets, Whirlpool fridge freezer, Indesit electric oven, Gorenge 4 ring electric hob and extractor fan overhead. Mosaic tiled splashback, stainless steel sink and drainer under the large window overlooking the rear courtyard, Indesit washing machine and coving throughout. |  |
| Back Porch                                        | 2.37m x<br>1.32m | Tiled floor, sliding door leading to rear courtyard. Part of the new extension.                                                                                                                                                                                                                                                                             |  |
| Guest Bathroom                                    | 1.33m x<br>0.88m | Tiled flooring, w.h.b with built in cabinetry underneath and wall mounted cabinetry with mirror tiled splashback and w.c New built in circa 2023.                                                                                                                                                                                                           |  |
| Carpeted timber staircase leading to first floor: |                  |                                                                                                                                                                                                                                                                                                                                                             |  |