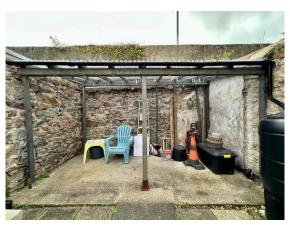

## 37 Parnell Street, Wexford

No. 37 Parnell Street is a four-bedroom terrace townhouse offering a town centre location, within walking distance to all amenities. This property at Parnell Street is in superb condition and has the benefit of recent extensions and renovations to the rear. The courtyard to the rear is south facing and includes a pergola area and garden shed.

#### **Outside**

- South facing rear garden.
- Electric points and outside tap.
- Storage shed.
- Pergola awning area.