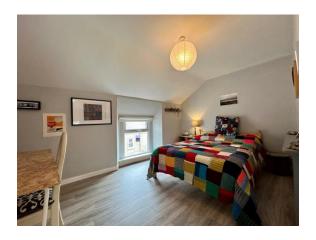

The internal accommodation comprises of an entrance hall, sitting room, kitchen / dining room, a newly built back porch and guest bathroom. On the first floor is a newly renovated family bathroom and two bedrooms. The second floor hosts two spacious bedrooms.

| Landing                                            | 1.62m x 0.99m | With two steps and large hotpress with ample storage space.                                                                                                                    |  |
|----------------------------------------------------|---------------|--------------------------------------------------------------------------------------------------------------------------------------------------------------------------------|--|
| Family Bathroom                                    |               |                                                                                                                                                                                |  |
| Ensuite                                            | 3.05m x 1.83m | Tiled flooring. Large enclosed shower newly installed in 2023 with Triton T90 sr electric shower, tiled surround and glass panelling, w.h.b. with cabinetry underneath and w.c |  |
| Four steps down to:                                |               |                                                                                                                                                                                |  |
| Landing Area                                       | 2.00m x 1.51m | Carpeted flooring throughout.                                                                                                                                                  |  |
| Bedroom 1                                          | 4.25m x 3.00m | Timber laminate floor, large window overlooking street side with splayed windows. Coving                                                                                       |  |
|                                                    |               | throughout, large radiator cover.                                                                                                                                              |  |
| Bedroom 2                                          | 3.50m x 2.50m | Timber laminate flooring, large window overlooking rear courtyard.                                                                                                             |  |
| Timber carpeted staircase leading to Second Floor: |               |                                                                                                                                                                                |  |
| Half Landing                                       | 1.68m x 1.50m | Carpeted flooring, hatch to attic space.                                                                                                                                       |  |
| Bedroom 3                                          | 4.30m x 2.73m | Timber laminate flooring, window overlooking street side with splayed walls, radiator cover.                                                                                   |  |
| Bedroom 4                                          | 3.25m x 2.52m | Timber laminate flooring, window overlooking rear courtyard with splayed windows, radiator                                                                                     |  |