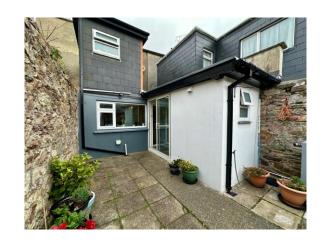

## 37 Parnell Street, Wexford

- Wexford town centre property within walking distance of all amenities.
- Four-bedroom terrace with two bathroom, extending to c. 110 sq.m. / 1,184 sq.ft. Newly built rear extension and fully refurbished throughout.
- Easy to maintain south facing rear courtyard with pergola and garden storage shed.
- Accommodation Briefly comprises: entrance hall, sitting room, kitchen / dining room, back porch and guest bathroom. A newly renovated family bathroom and two bedrooms on first floor level. Finally two spacious bedrooms on the second floor.
- To arrange a suitable viewing time, contact the sole selling agents only, Kehoe & Assoc. at 053 9144393

## 37 Parnell Street, Wexford

No. 37 Parnell Street is a four-bedroom terrace townhouse offering a town centre location, within walking distance to all amenities. This property at Parnell Street is in superb condition and has the benefit of recent extensions and renovations to the rear. The courtyard to the rear is south facing and includes a pergola area and garden shed.

#### **Outside**

- South facing rear garden.
- Electric points and outside tap.
- Storage shed.
- Pergola awning area.