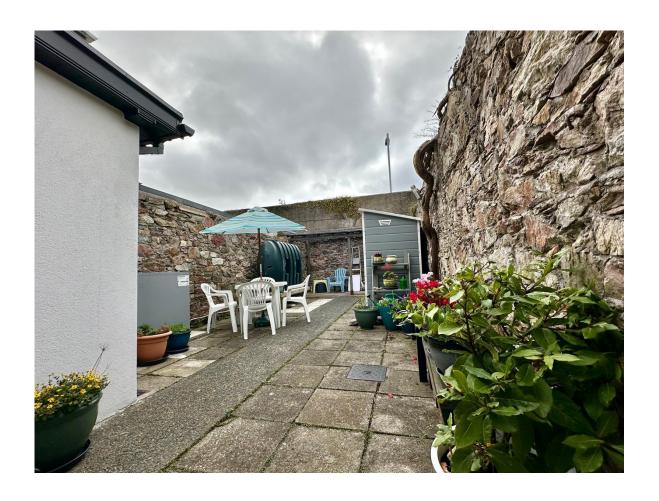

## 37 Parnell Street, Wexford

No. 37 Parnell Street is a four-bedroom terrace townhouse offering a town centre location, within walking distance to all amenities. This property at Parnell Street is in superb condition and has the benefit of recent extensions and renovations to the rear. The courtyard to the rear is south facing and includes a pergola area and garden shed.

#### **Outside**

- South facing rear garden.
- Electric points and outside tap.
- Storage shed.
- Pergola awning area.