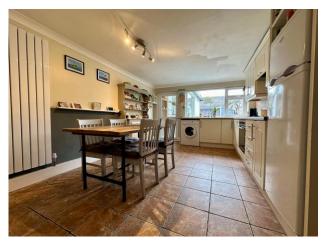

The internal accommodation comprises of an entrance hall, sitting room, kitchen / dining room, a newly built back porch and guest bathroom. On the first floor is a newly renovated family bathroom and two bedrooms. The second floor hosts two spacious bedrooms.

Viewing comes highly recommended and is by prior appointment with the sole selling agents only. Contact Kehoe & Assoc. on 053 9144393.

| ACCOMMODATION                                     |                  |                                                                                                                                                                                                                                                                                                                                                             |  |
|---------------------------------------------------|------------------|-------------------------------------------------------------------------------------------------------------------------------------------------------------------------------------------------------------------------------------------------------------------------------------------------------------------------------------------------------------|--|
| Entrance Hallway                                  | 5.62m x<br>0.95m | Tiled flooring throughout.                                                                                                                                                                                                                                                                                                                                  |  |
| Sitting room                                      | 6.15m x<br>3.10m | Pitch pine floors with large window with splayed windows overlooking street side. Coving throughout feature cast iron fireplace and alcove storage spaces.                                                                                                                                                                                                  |  |
| Kitchen/Dining<br>Area                            | 4.50m x<br>3.35m | Tiled flooring throughout, fully fitted kitchen with floor and eye level cabinets, Whirlpool fridge freezer, Indesit electric oven, Gorenge 4 ring electric hob and extractor fan overhead. Mosaic tiled splashback, stainless steel sink and drainer under the large window overlooking the rear courtyard, Indesit washing machine and coving throughout. |  |
| Back Porch                                        | 2.37m x<br>1.32m | Tiled floor, sliding door leading to rear courtyard. Part of the new extension.                                                                                                                                                                                                                                                                             |  |
| Guest Bathroom                                    | 1.33m x<br>0.88m | Tiled flooring, w.h.b with built in cabinetry underneath and wall mounted cabinetry with mirror tiled splashback and w.c New built in circa 2023.                                                                                                                                                                                                           |  |
| Carpeted timber staircase leading to first floor: |                  |                                                                                                                                                                                                                                                                                                                                                             |  |