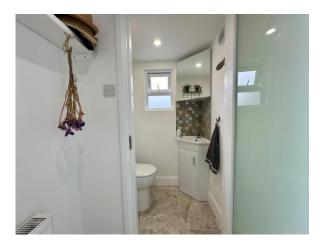

Viewing comes highly recommended and is by prior appointment with the sole selling agents only. Contact Kehoe & Assoc. on 053 9144393.

| ACCOMMODATION                                     |                  |                                                                                                                                                                                                                                                                                                                                                             |  |
|---------------------------------------------------|------------------|-------------------------------------------------------------------------------------------------------------------------------------------------------------------------------------------------------------------------------------------------------------------------------------------------------------------------------------------------------------|--|
| Entrance Hallway                                  | 5.62m x<br>0.95m | Tiled flooring throughout.                                                                                                                                                                                                                                                                                                                                  |  |
| Sitting room                                      | 6.15m x<br>3.10m | Pitch pine floors with large window with splayed windows overlooking street side. Coving throughout feature cast iron fireplace and alcove storage spaces.                                                                                                                                                                                                  |  |
| Kitchen/Dining<br>Area                            | 4.50m x<br>3.35m | Tiled flooring throughout, fully fitted kitchen with floor and eye level cabinets, Whirlpool fridge freezer, Indesit electric oven, Gorenge 4 ring electric hob and extractor fan overhead. Mosaic tiled splashback, stainless steel sink and drainer under the large window overlooking the rear courtyard, Indesit washing machine and coving throughout. |  |
| Back Porch                                        | 2.37m x<br>1.32m | Tiled floor, sliding door leading to rear courtyard. Part of the new extension.                                                                                                                                                                                                                                                                             |  |
| Guest Bathroom                                    | 1.33m x<br>0.88m | Tiled flooring, w.h.b with built in cabinetry underneath and wall mounted cabinetry with mirror tiled splashback and w.c New built in circa 2023.                                                                                                                                                                                                           |  |
| Carpeted timber staircase leading to first floor: |                  |                                                                                                                                                                                                                                                                                                                                                             |  |

| Landing                                            | 1.62m x 0.99m | With two steps and large hotpress with ample storage space.                                                                                                                    |  |
|----------------------------------------------------|---------------|--------------------------------------------------------------------------------------------------------------------------------------------------------------------------------|--|
| Family Bathroom                                    |               |                                                                                                                                                                                |  |
| Ensuite                                            | 3.05m x 1.83m | Tiled flooring. Large enclosed shower newly installed in 2023 with Triton T90 sr electric shower, tiled surround and glass panelling, w.h.b. with cabinetry underneath and w.c |  |
| Four steps down to:                                |               |                                                                                                                                                                                |  |
| Landing Area                                       | 2.00m x 1.51m | Carpeted flooring throughout.                                                                                                                                                  |  |
| Bedroom 1                                          | 4.25m x 3.00m | Timber laminate floor, large window overlooking street side with splayed windows. Coving                                                                                       |  |
|                                                    |               | throughout, large radiator cover.                                                                                                                                              |  |
| Bedroom 2                                          | 3.50m x 2.50m | Timber laminate flooring, large window overlooking rear courtyard.                                                                                                             |  |
| Timber carpeted staircase leading to Second Floor: |               |                                                                                                                                                                                |  |
| Half Landing                                       | 1.68m x 1.50m | Carpeted flooring, hatch to attic space.                                                                                                                                       |  |
| Bedroom 3                                          | 4.30m x 2.73m | Timber laminate flooring, window overlooking street side with splayed walls, radiator cover.                                                                                   |  |
| Bedroom 4                                          | 3.25m x 2.52m | Timber laminate flooring, window overlooking rear courtyard with splayed windows, radiator                                                                                     |  |