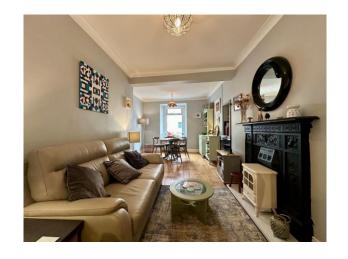

## 37 Parnell Street, Wexford

No. 37 Parnell Street is a four-bedroom terrace townhouse offering a town centre location, within walking distance to all amenities. This property at Parnell Street is in superb condition and has the benefit of recent extensions and renovations to the rear. The courtyard to the rear is south facing and includes a pergola area and garden shed.

The property is very well presented with new flooring throughout including renewed pitch pine original floorboards in the sitting room, carpets to the staircase and timber laminate flooring in all bedrooms.

The internal accommodation comprises of an entrance hall, sitting room, kitchen / dining room, a newly built back porch and guest bathroom. On the first floor is a newly renovated family bathroom and two bedrooms. The second floor hosts two spacious bedrooms.