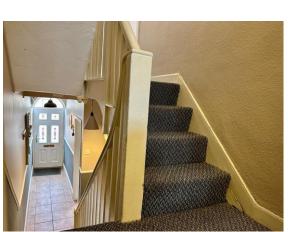

The property is very well presented with new flooring throughout including renewed pitch pine original floorboards in the sitting room, carpets to the staircase and timber laminate flooring in all bedrooms.

Viewing comes highly recommended and is by prior appointment with the sole selling agents only. Contact Kehoe & Assoc. on 053 9144393.

| ACCOMMODATION                                     |                  |                                                                                                                                                                                                                                                                                                                                                             |  |
|---------------------------------------------------|------------------|-------------------------------------------------------------------------------------------------------------------------------------------------------------------------------------------------------------------------------------------------------------------------------------------------------------------------------------------------------------|--|
| Entrance Hallway                                  | 5.62m x<br>0.95m | Tiled flooring throughout.                                                                                                                                                                                                                                                                                                                                  |  |
| Sitting room                                      | 6.15m x<br>3.10m | Pitch pine floors with large window with splayed windows overlooking street side. Coving throughout feature cast iron fireplace and alcove storage spaces.                                                                                                                                                                                                  |  |
| Kitchen/Dining<br>Area                            | 4.50m x<br>3.35m | Tiled flooring throughout, fully fitted kitchen with floor and eye level cabinets, Whirlpool fridge freezer, Indesit electric oven, Gorenge 4 ring electric hob and extractor fan overhead. Mosaic tiled splashback, stainless steel sink and drainer under the large window overlooking the rear courtyard, Indesit washing machine and coving throughout. |  |
| Back Porch                                        | 2.37m x<br>1.32m | Tiled floor, sliding door leading to rear courtyard. Part of the new extension.                                                                                                                                                                                                                                                                             |  |
| Guest Bathroom                                    | 1.33m x<br>0.88m | Tiled flooring, w.h.b with built in cabinetry underneath and wall mounted cabinetry with mirror tiled splashback and w.c New built in circa 2023.                                                                                                                                                                                                           |  |
| Carpeted timber staircase leading to first floor: |                  |                                                                                                                                                                                                                                                                                                                                                             |  |

| Landing                                            | 1.62m x 0.99m | With two steps and large hotpress with ample storage space.                                                                                                                    |  |
|----------------------------------------------------|---------------|--------------------------------------------------------------------------------------------------------------------------------------------------------------------------------|--|
| Family Bathroom                                    |               |                                                                                                                                                                                |  |
| Ensuite                                            | 3.05m x 1.83m | Tiled flooring. Large enclosed shower newly installed in 2023 with Triton T90 sr electric shower, tiled surround and glass panelling, w.h.b. with cabinetry underneath and w.c |  |
| Four steps down to:                                |               |                                                                                                                                                                                |  |
| Landing Area                                       | 2.00m x 1.51m | Carpeted flooring throughout.                                                                                                                                                  |  |
| Bedroom 1                                          | 4.25m x 3.00m | Timber laminate floor, large window overlooking street side with splayed windows. Coving                                                                                       |  |
|                                                    |               | throughout, large radiator cover.                                                                                                                                              |  |
| Bedroom 2                                          | 3.50m x 2.50m | Timber laminate flooring, large window overlooking rear courtyard.                                                                                                             |  |
| Timber carpeted staircase leading to Second Floor: |               |                                                                                                                                                                                |  |
| Half Landing                                       | 1.68m x 1.50m | Carpeted flooring, hatch to attic space.                                                                                                                                       |  |
| Bedroom 3                                          | 4.30m x 2.73m | Timber laminate flooring, window overlooking street side with splayed walls, radiator cover.                                                                                   |  |
| Bedroom 4                                          | 3.25m x 2.52m | Timber laminate flooring, window overlooking rear courtyard with splayed windows, radiator                                                                                     |  |