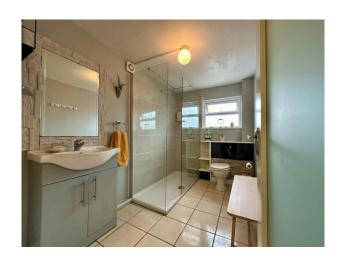

| Landing                                            | 1.62m x 0.99m | With two steps and large hotpress with ample storage space.                                                                                                                    |  |
|----------------------------------------------------|---------------|--------------------------------------------------------------------------------------------------------------------------------------------------------------------------------|--|
| Family Bathroom                                    |               |                                                                                                                                                                                |  |
| Ensuite                                            | 3.05m x 1.83m | Tiled flooring. Large enclosed shower newly installed in 2023 with Triton T90 sr electric shower, tiled surround and glass panelling, w.h.b. with cabinetry underneath and w.c |  |
| Four steps down to:                                |               |                                                                                                                                                                                |  |
| Landing Area                                       | 2.00m x 1.51m | Carpeted flooring throughout.                                                                                                                                                  |  |
| Bedroom 1                                          | 4.25m x 3.00m | Timber laminate floor, large window overlooking street side with splayed windows. Coving                                                                                       |  |
|                                                    |               | throughout, large radiator cover.                                                                                                                                              |  |
| Bedroom 2                                          | 3.50m x 2.50m | Timber laminate flooring, large window overlooking rear courtyard.                                                                                                             |  |
| Timber carpeted staircase leading to Second Floor: |               |                                                                                                                                                                                |  |
| Half Landing                                       | 1.68m x 1.50m | Carpeted flooring, hatch to attic space.                                                                                                                                       |  |
| Bedroom 3                                          | 4.30m x 2.73m | Timber laminate flooring, window overlooking street side with splayed walls, radiator cover.                                                                                   |  |
| Bedroom 4                                          | 3.25m x 2.52m | Timber laminate flooring, window overlooking rear courtyard with splayed windows, radiator                                                                                     |  |