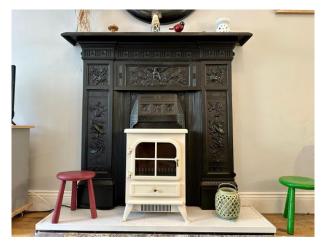

The property is very well presented with new flooring throughout including renewed pitch pine original floorboards in the sitting room, carpets to the staircase and timber laminate flooring in all bedrooms.

Viewing comes highly recommended and is by prior appointment with the sole selling agents only. Contact Kehoe & Assoc. on 053 9144393.

| ACCOMMODATION                                     |                  |                                                                                                                                                                                                                                                                                                                                                             |  |
|---------------------------------------------------|------------------|-------------------------------------------------------------------------------------------------------------------------------------------------------------------------------------------------------------------------------------------------------------------------------------------------------------------------------------------------------------|--|
| Entrance Hallway                                  | 5.62m x<br>0.95m | Tiled flooring throughout.                                                                                                                                                                                                                                                                                                                                  |  |
| Sitting room                                      | 6.15m x<br>3.10m | Pitch pine floors with large window with splayed windows overlooking street side. Coving throughout feature cast iron fireplace and alcove storage spaces.                                                                                                                                                                                                  |  |
| Kitchen/Dining<br>Area                            | 4.50m x<br>3.35m | Tiled flooring throughout, fully fitted kitchen with floor and eye level cabinets, Whirlpool fridge freezer, Indesit electric oven, Gorenge 4 ring electric hob and extractor fan overhead. Mosaic tiled splashback, stainless steel sink and drainer under the large window overlooking the rear courtyard, Indesit washing machine and coving throughout. |  |
| Back Porch                                        | 2.37m x<br>1.32m | Tiled floor, sliding door leading to rear courtyard. Part of the new extension.                                                                                                                                                                                                                                                                             |  |
| Guest Bathroom                                    | 1.33m x<br>0.88m | Tiled flooring, w.h.b with built in cabinetry underneath and wall mounted cabinetry with mirror tiled splashback and w.c New built in circa 2023.                                                                                                                                                                                                           |  |
| Carpeted timber staircase leading to first floor: |                  |                                                                                                                                                                                                                                                                                                                                                             |  |