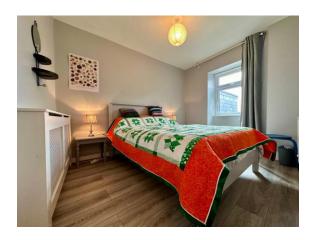

The internal accommodation comprises of an entrance hall, sitting room, kitchen / dining room, a newly built back porch and guest bathroom. On the first floor is a newly renovated family bathroom and two bedrooms. The second floor hosts two spacious bedrooms.

| Landing                                            | 1.62m x 0.99m | With two steps and large hotpress with ample storage space.                                                                                                                    |  |
|----------------------------------------------------|---------------|--------------------------------------------------------------------------------------------------------------------------------------------------------------------------------|--|
| Family Bathroom                                    |               |                                                                                                                                                                                |  |
| Ensuite                                            | 3.05m x 1.83m | Tiled flooring. Large enclosed shower newly installed in 2023 with Triton T90 sr electric shower, tiled surround and glass panelling, w.h.b. with cabinetry underneath and w.c |  |
| Four steps down to:                                |               |                                                                                                                                                                                |  |
| Landing Area                                       | 2.00m x 1.51m | Carpeted flooring throughout.                                                                                                                                                  |  |
| Bedroom 1                                          | 4.25m x 3.00m | Timber laminate floor, large window overlooking street side with splayed windows. Coving                                                                                       |  |
|                                                    |               | throughout, large radiator cover.                                                                                                                                              |  |
| Bedroom 2                                          | 3.50m x 2.50m | Timber laminate flooring, large window overlooking rear courtyard.                                                                                                             |  |
| Timber carpeted staircase leading to Second Floor: |               |                                                                                                                                                                                |  |
| Half Landing                                       | 1.68m x 1.50m | Carpeted flooring, hatch to attic space.                                                                                                                                       |  |
| Bedroom 3                                          | 4.30m x 2.73m | Timber laminate flooring, window overlooking street side with splayed walls, radiator cover.                                                                                   |  |
| Bedroom 4                                          | 3.25m x 2.52m | Timber laminate flooring, window overlooking rear courtyard with splayed windows, radiator                                                                                     |  |