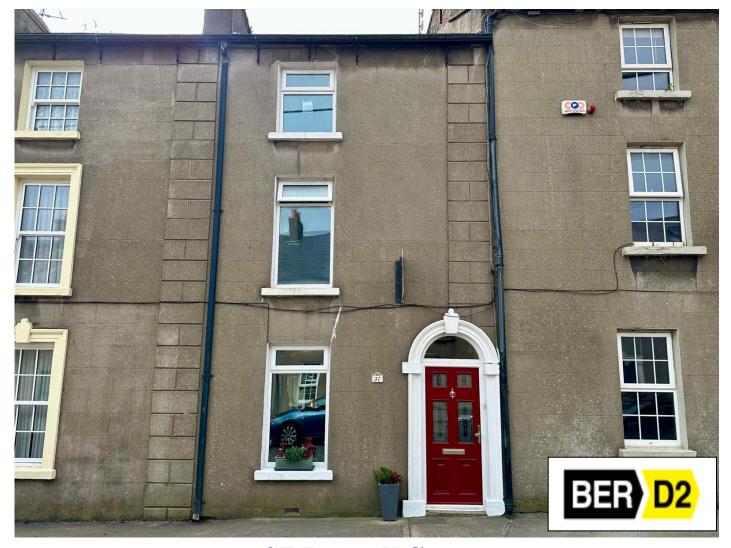

## 37 Parnell Street, Wexford

- Wexford town centre property within walking distance of all amenities.
- Four-bedroom terrace with two bathroom, extending to c. 110 sq.m. / 1,184 sq.ft. Newly built rear extension and fully refurbished throughout.
- Easy to maintain south facing rear courtyard with pergola and garden storage shed.
- Accommodation Briefly comprises: entrance hall, sitting room, kitchen / dining room, back porch and guest bathroom. A newly renovated family bathroom and two bedrooms on first floor level. Finally two spacious bedrooms on the second floor.
- To arrange a suitable viewing time, contact the sole selling agents only, Kehoe & Assoc. at 053 9144393

## 37 Parnell Street, Wexford

No. 37 Parnell Street is a four-bedroom terrace townhouse offering a town centre location, within walking distance to all amenities. This property at Parnell Street is in superb condition and has the benefit of recent extensions and renovations to the rear. The courtyard to the rear is south facing and includes a pergola area and garden shed.

**Directions:** Eircode: Y35 C8W5

Building Energy Rating (BER): D2 BER No. 1100508548

Energy Performance Indicator: 284.58 kWh/m²/yr

**VIEWING**: Strictly by prior appointment with the sole selling agents.