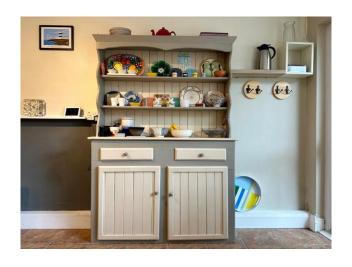

Viewing comes highly recommended and is by prior appointment with the sole selling agents only. Contact Kehoe & Assoc. on 053 9144393.

| ACCOMMODATION                                     |                  |                                                                                                                                                                                                                                                                                                                                                             |  |
|---------------------------------------------------|------------------|-------------------------------------------------------------------------------------------------------------------------------------------------------------------------------------------------------------------------------------------------------------------------------------------------------------------------------------------------------------|--|
| Entrance Hallway                                  | 5.62m x<br>0.95m | Tiled flooring throughout.                                                                                                                                                                                                                                                                                                                                  |  |
| Sitting room                                      | 6.15m x<br>3.10m | Pitch pine floors with large window with splayed windows overlooking street side. Coving throughout feature cast iron fireplace and alcove storage spaces.                                                                                                                                                                                                  |  |
| Kitchen/Dining<br>Area                            | 4.50m x<br>3.35m | Tiled flooring throughout, fully fitted kitchen with floor and eye level cabinets, Whirlpool fridge freezer, Indesit electric oven, Gorenge 4 ring electric hob and extractor fan overhead. Mosaic tiled splashback, stainless steel sink and drainer under the large window overlooking the rear courtyard, Indesit washing machine and coving throughout. |  |
| Back Porch                                        | 2.37m x<br>1.32m | Tiled floor, sliding door leading to rear courtyard. Part of the new extension.                                                                                                                                                                                                                                                                             |  |
| Guest Bathroom                                    | 1.33m x<br>0.88m | Tiled flooring, w.h.b with built in cabinetry underneath and wall mounted cabinetry with mirror tiled splashback and w.c New built in circa 2023.                                                                                                                                                                                                           |  |
| Carpeted timber staircase leading to first floor: |                  |                                                                                                                                                                                                                                                                                                                                                             |  |