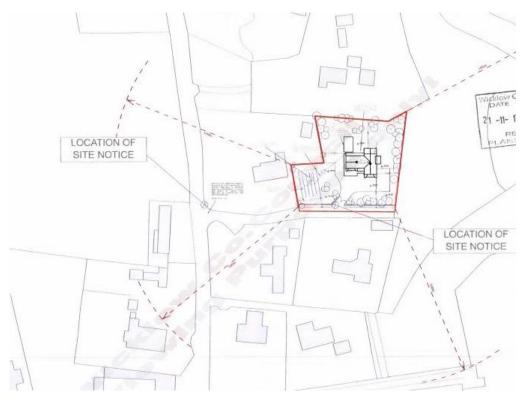

### **DESCRIPTION:**

The Site is on C. 0.75 Acres situated on a quiet cul-de-sac in the village of Manor Kilbride. Planning has been granted under planning No. 171391. The site offers full planning permission for a contemporary designed one and a half storey dwelling with a gross floor area of 296 Sq. m/ 3,187 Sq. ft. Planning permission was granted on the 03/07/2018. This offers an outstanding opportunity for someone to put their own stamp on a property.