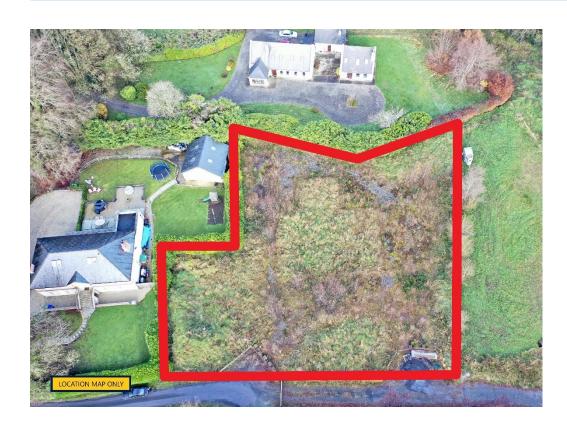

Site on C. 0.75 Acres with Full Planning Permission

Manor Kilbride, Blessington, Co. Wicklow

### **DESCRIPTION:**

The Site is on C. 0.75 Acres situated on a quiet cul-de-sac in the village of Manor Kilbride. Planning has been granted under planning No. 171391. The site offers full planning permission for a contemporary designed one and a half storey dwelling with a gross floor area of 296 Sq. m/ 3,187 Sq. ft. Planning permission was granted on the 03/07/2018. This offers an outstanding opportunity for someone to put their own stamp on a property.