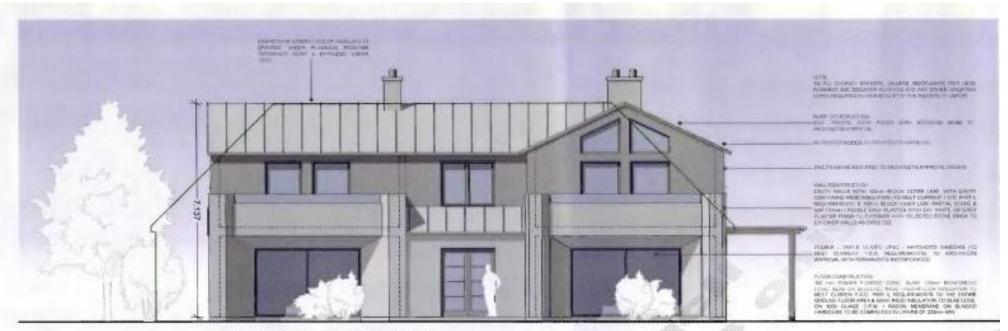

ays and many sporting interests locally such as horse riding, golf, cycling and fishing. This site is also located a short distance from Saggart/ Citywest Luas Park & Ride, making commuting to and from Dublin hassle free. The N81 is very accessible only c. 1.5 kms away.

Blessington: C. 10 kms Citywest: C.12kms Dublin: C. 15kms.





### **DESCRIPTION:**

The Site is on C. 0.75 Acres situated on a quiet cul-de-sac in the village of Manor Kilbride. Planning has been granted under planning No. 171391. The site offers full planning permission for a contemporary designed one and a half storey dwelling with a gross floor area of 296 Sq. m/ 3,187 Sq. ft. Planning permission was granted on the 03/07/2018. This offers an outstanding opportunity for someone to put their own stamp on a property.





### FRONT (SOUTH WEST) ELEVATION

SCALE - 1:100



### REAR (NORTH EAST) ELEVATION

SCALE - 1:100



#### SIDE (NORTH WEST) ELEVATION SCALE - 1:100

D D D THE THE PROPERTY OF THE PROPER SCHOOL SCHOOL SHEET WIN STREET SEAS TO MERITED SEASON. BANAGER GOODS TO HICKORY ETR HORDING ..... ZNC PHILO OF HEIGHTS TO MAD PROCESSIFFFOUND SHARE --MALL CORRESPONDA CHART VALLE WITH SERVICE DOVING LEAF WITH CHART CONTRAINED DATA HISTARCH TO HIST CLARIFOR TO DIRECT DECEMBER OF THE CONTRAINED AND THE CONTRAINED AND AMP PROMP THE CONTRAINED WITH SELECTED AND A WARTE OF SERVICE PLANTER THEIR TOOL TOOK THE SELECTED STORM MISCO. TO BIOLOGIA AND SECURE LED SOURLE I THING GLADED UPVG : HARDWOOD WARDONS (TO MEZ' CARRINT TO DESCRIBING TO ARRESTS ARE ARREST ARE ARRESTS ARE ARREST FLOOR CONTROLLED CONC. SURV. MONTH