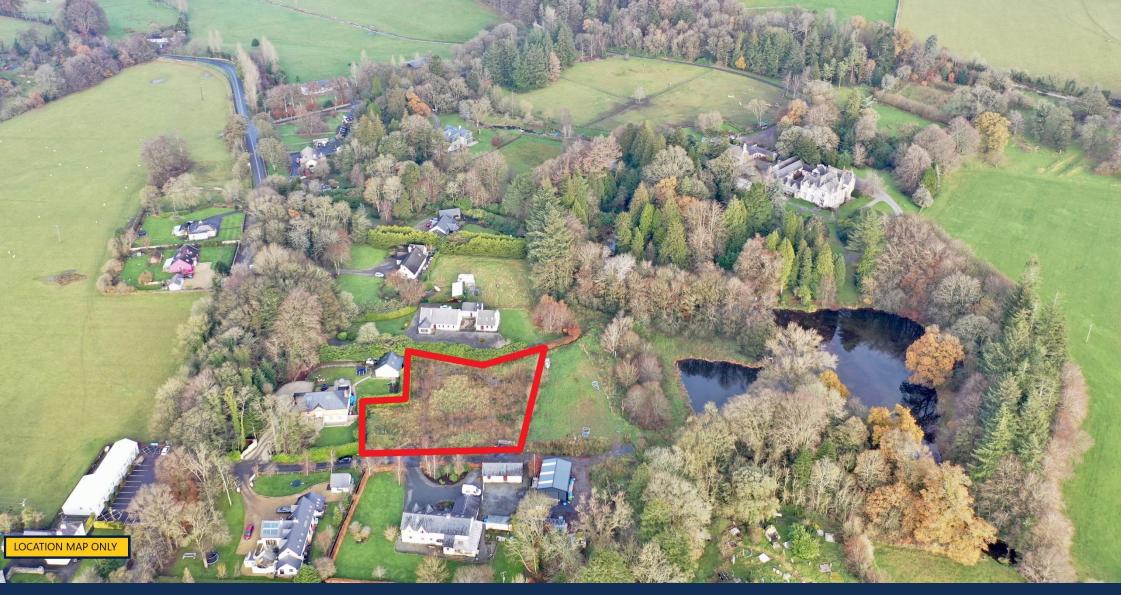

Site on C. 0.75 Acres with Full Planning Permission

Manor Kilbride, Blessington, Co. Wicklow

### **DESCRIPTION:**

The Site is on C. 0.75 Acres situated on a quiet cul-de-sac in the village of Manor Kilbride. Planning has been granted under planning No. 171391. The site offers full planning permission for a contemporary designed one and a half storey dwelling with a gross floor area of 296 Sq. m/ 3,187 Sq. ft. Planning permission was granted on the 03/07/2018. This offers an outstanding opportunity for someone to put their own stamp on a property.