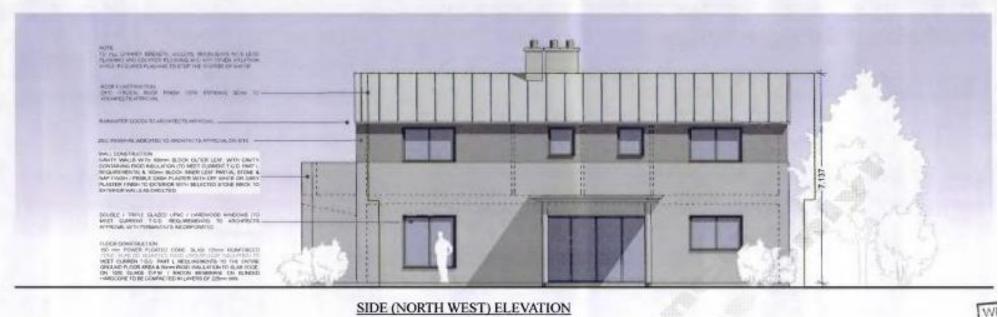

#### SIDE (NORTH WEST) ELEVATION SCALE - 1:100

D D D THE THE PROPERTY OF THE PROPER SCHOOL SCHOOL SHEET WIN STREET SEAS TO MERITED SEASON. BANAGER GOODS TO HICKORY ETR HORDING ..... ZNC PHILO OF HEIGHTS TO MAD PROCESSIFFFOUND SHARE --MALL CORRESPONDA CHART VALLE WITH SERVICE DOVING LEAF WITH CHART CONTRAINED DATA HISTARCH TO HIST CLARIFOR TO DIRECT DECEMBER OF THE CONTRAINED AND THE CONTRAINED AND AMP PROMP THE CONTRAINED WITH SELECTED AND A WARTE OF SERVICE PLANTER THEIR TOOL TOOK THE SELECTED STORM MISCO. TO BIOLOGIA AND SECURE LED SOURLE I THING GLADED UPVG : HARDWOOD WARDONS (TO MEZ' CARRINT TO DESCRIBING TO ARRESTS ARE ARREST ARE ARRESTS ARE ARREST FLOOR CONTROLLED CONC. SURV. MONTH WEIGHT FOR THE PROPERTY OF THE PROPERTY OF