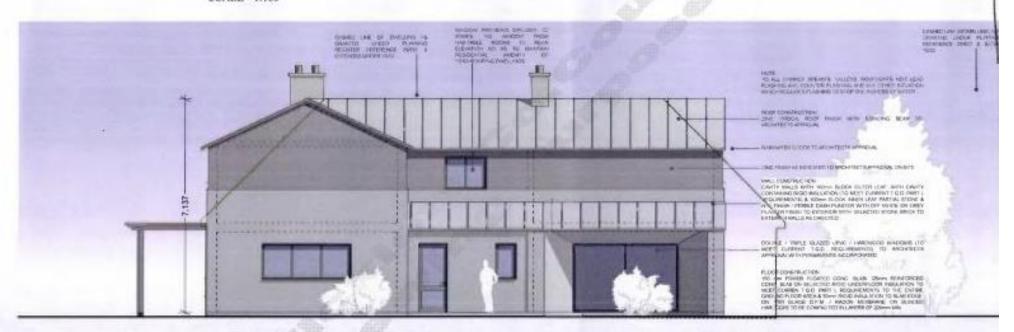

se riding, golf, cycling and fishing. This site is also located a short distance from Saggart/ Citywest Luas Park & Ride, making commuting to and from Dublin hassle free. The N81 is very accessible only c. 1.5 kms away.

Blessington: C. 10 kms Citywest: C.12kms Dublin: C. 15kms.





### **DESCRIPTION:**

The Site is on C. 0.75 Acres situated on a quiet cul-de-sac in the village of Manor Kilbride. Planning has been granted under planning No. 171391. The site offers full planning permission for a contemporary designed one and a half storey dwelling with a gross floor area of 296 Sq. m/ 3,187 Sq. ft. Planning permission was granted on the 03/07/2018. This offers an outstanding opportunity for someone to put their own stamp on a property.





### FRONT (SOUTH WEST) ELEVATION

SCALE - 1:100



### REAR (NORTH EAST) ELEVATION

SCALE - 1:100



#### SIDE (NORTH WEST) ELEVATION SCALE - 1:100

D D D THE THE PROPERTY OF THE PROPER SCHOOL SCHOOL SHEET WIN STREET SEAS TO MERITED SEASON. BANAGER GOODS TO HICKORY ETR HORDING ..... ZNC PHILO OF HEIGHTS TO MAD PROCESSIFFFOUND SHARE --MALL CORRESPONDA CHART VALLE WITH SERVICE DOVING LEAF WITH CHART CONTRAINED DATA HISTARCH TO HIST CLARIFOR TO DIRECT DECEMBER OF THE CONTRAINED AND THE CONTRAINED AND AMP PROMP THE CONTRAINED WITH SELECTED AND A WARTE OF SERVICE PLANTER THEIR TOOL TOOK THE SELECTED STORM MISCO. TO BIOLOGIA AND SECURE LED SOURLE I THING GLADED UPVG : HARDWOOD WARDONS (TO MEZ' CARRINT TO DESCRIBING TO ARRESTS ARE ARREST ARE ARRESTS ARE ARREST FLOOR CONTROLLED CONC. SURV. MONTH WEIGHT FOR THE PROPERTY OF THE PROPERTY OF

## SID