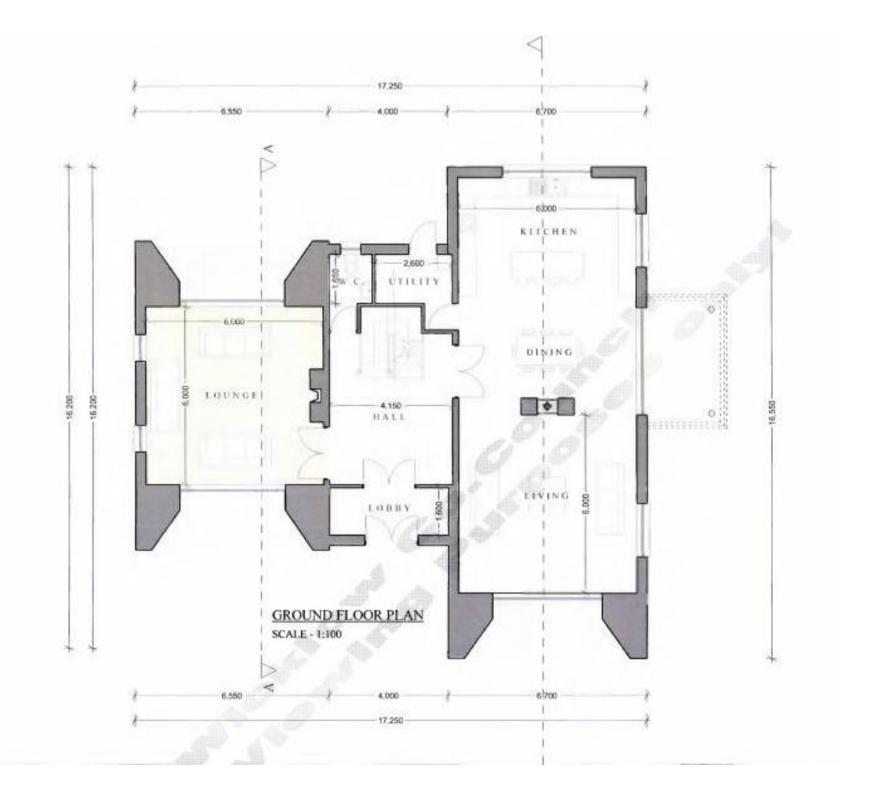

### **DESCRIPTION:**

The Site is on C. 0.75 Acres situated on a quiet cul-de-sac in the village of Manor Kilbride. Planning has been granted under planning No. 171391. The site offers full planning permission for a contemporary designed one and a half storey dwelling with a gross floor area of 296 Sq. m/ 3,187 Sq. ft. Planning permission was granted on the 03/07/2018. This offers an outstanding opportunity for someone to put their own stamp on a property.