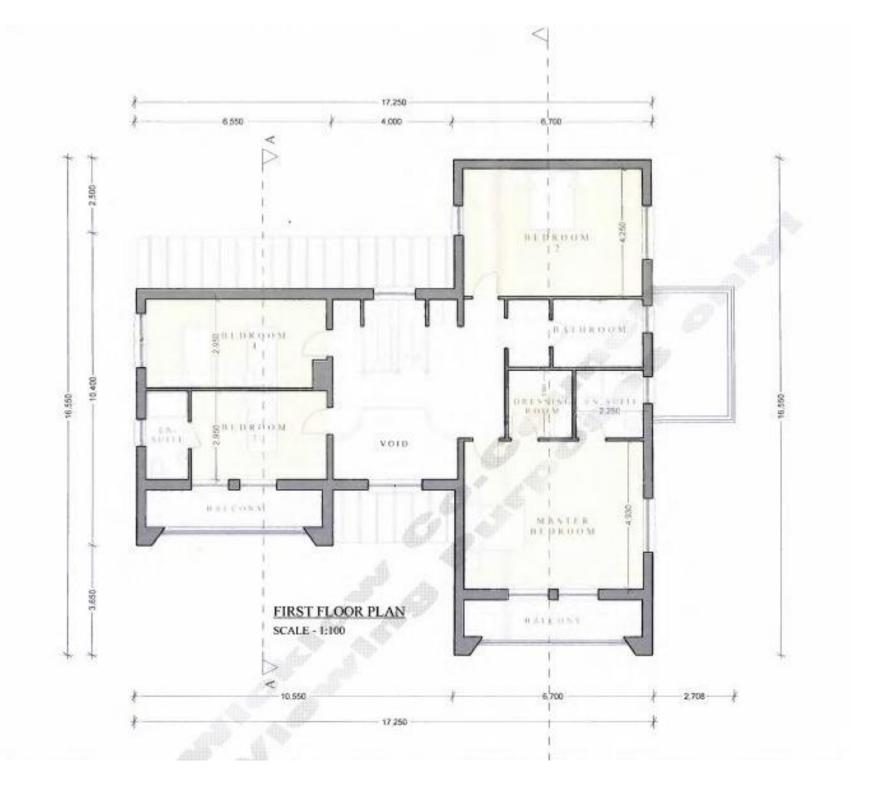

### **DESCRIPTION:**

The Site is on C. 0.75 Acres situated on a quiet cul-de-sac in the village of Manor Kilbride. Planning has been granted under planning No. 171391. The site offers full planning permission for a contemporary designed one and a half storey dwelling with a gross floor area of 296 Sq. m/ 3,187 Sq. ft. Planning permission was granted on the 03/07/2018. This offers an outstanding opportunity for someone to put their own stamp on a property.