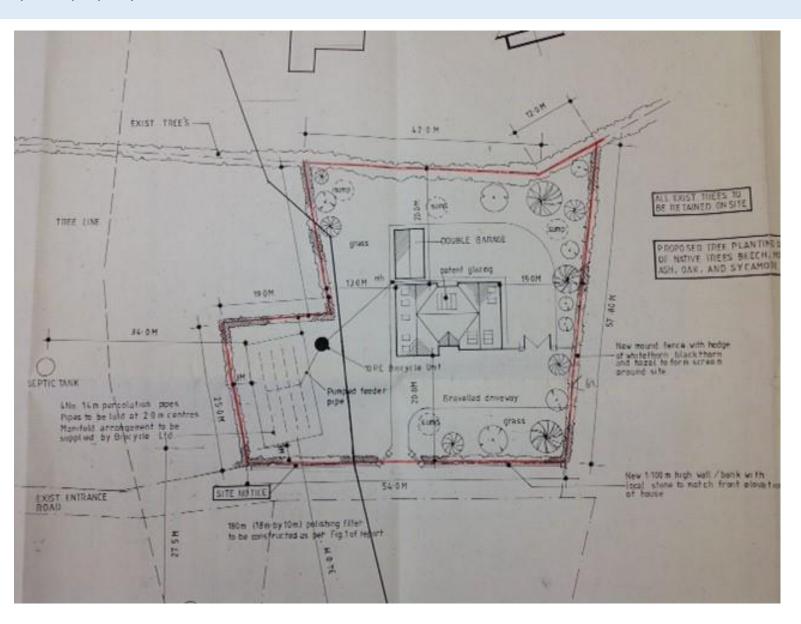

### **DESCRIPTION:**

The Site is on C. 0.75 Acres situated on a quiet cul-de-sac in the village of Manor Kilbride. Planning has been granted under planning No. 171391. The site offers full planning permission for a contemporary designed one and a half storey dwelling with a gross floor area of 296 Sq. m/ 3,187 Sq. ft. Planning permission was granted on the 03/07/2018. This offers an outstanding opportunity for someone to put their own stamp on a property.