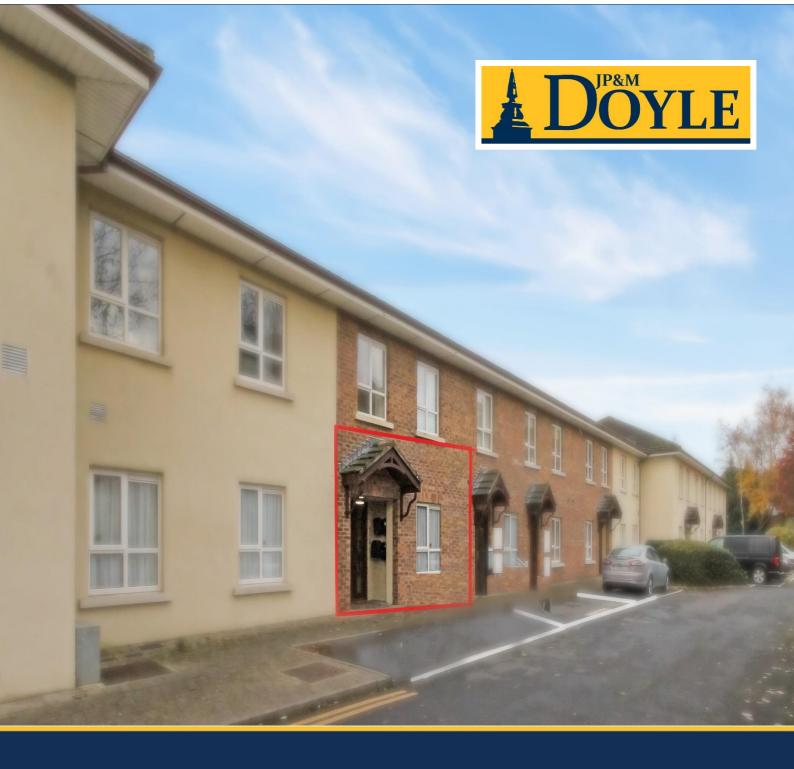

### **LOCATION**

The property is located in an apartment development just off the main street of Naas at the end of basin street and fronting the canal. the N7 and M7 motorways are close by.

Newbridge: c. 11kms. Dublin: c. 38kms.

#### **DESCRIPTION:**

Ground floor one bedroom apartment exceeding to c. 50 sq mts. The apartment development is small and private with gated entrance and off street parking. No. 14 has a shared entrance with 4 other apartments. the property has gas fired central heating and PVC double glazed windows. The property has discrete access to the rear gardens via patio doors in the living room.