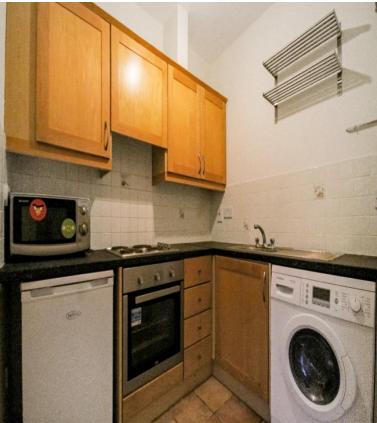

#### **ACCOMMODATION:**

| HALLWAY:     | 3.58m x 0.88m | With wooden floor.                                                                             |
|--------------|---------------|------------------------------------------------------------------------------------------------|
| LIVING ROOM: | 5.59m x 4.86m | With wooden floor & double doors to communal gardens.                                          |
| KITCHEN:     | 2.28m x 2.10m | With fitted units, oven & hob, tiled floor<br>and splashback & plumbed for washing<br>machine. |
| BATHROOM:    | 2.10m x 1.96m | With bath, w.c., tiled floor and part tiled walls.                                             |
| BEDROOM:     | 3.12m x 2.99m | With wooden flooring & fitted wardrobe.                                                        |