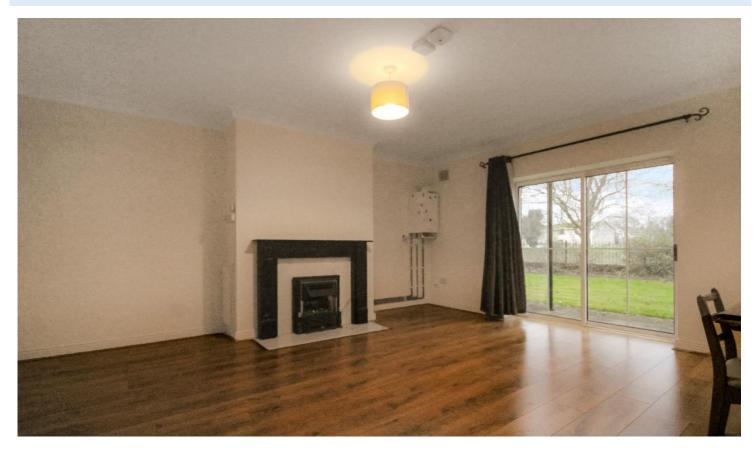

#### **ACCOMMODATION:**

| HALLWAY:     | 3.58m x 0.88m | With wooden floor.                                                                             |
|--------------|---------------|------------------------------------------------------------------------------------------------|
| LIVING ROOM: | 5.59m x 4.86m | With wooden floor & double doors to communal gardens.                                          |
| KITCHEN:     | 2.28m x 2.10m | With fitted units, oven & hob, tiled floor<br>and splashback & plumbed for washing<br>machine. |
| BATHROOM:    | 2.10m x 1.96m | With bath, w.c., tiled floor and part tiled walls.                                             |
| BEDROOM:     | 3.12m x 2.99m | With wooden flooring & fitted wardrobe.                                                        |