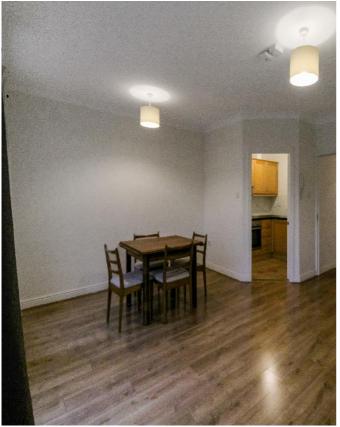

#### **ACCOMMODATION:**

| HALLWAY:     | 3.58m x 0.88m | With wooden floor.                                                                             |
|--------------|---------------|------------------------------------------------------------------------------------------------|
| LIVING ROOM: | 5.59m x 4.86m | With wooden floor & double doors to communal gardens.                                          |
| KITCHEN:     | 2.28m x 2.10m | With fitted units, oven & hob, tiled floor<br>and splashback & plumbed for washing<br>machine. |
| BATHROOM:    | 2.10m x 1.96m | With bath, w.c., tiled floor and part tiled walls.                                             |
| BEDROOM:     | 3.12m x 2.99m | With wooden flooring & fitted wardrobe.                                                        |