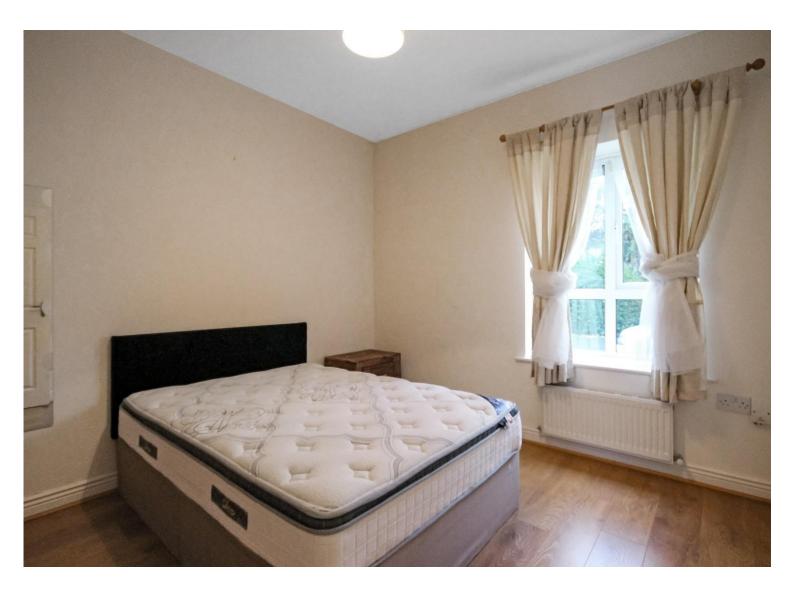

#### **ACCOMMODATION:**

| HALLWAY:     | 3.58m x 0.88m | With wooden floor.                                                                             |
|--------------|---------------|------------------------------------------------------------------------------------------------|
| LIVING ROOM: | 5.59m x 4.86m | With wooden floor & double doors to communal gardens.                                          |
| KITCHEN:     | 2.28m x 2.10m | With fitted units, oven & hob, tiled floor<br>and splashback & plumbed for washing<br>machine. |
| BATHROOM:    | 2.10m x 1.96m | With bath, w.c., tiled floor and part tiled walls.                                             |
| BEDROOM:     | 3.12m x 2.99m | With wooden flooring & fitted wardrobe.                                                        |