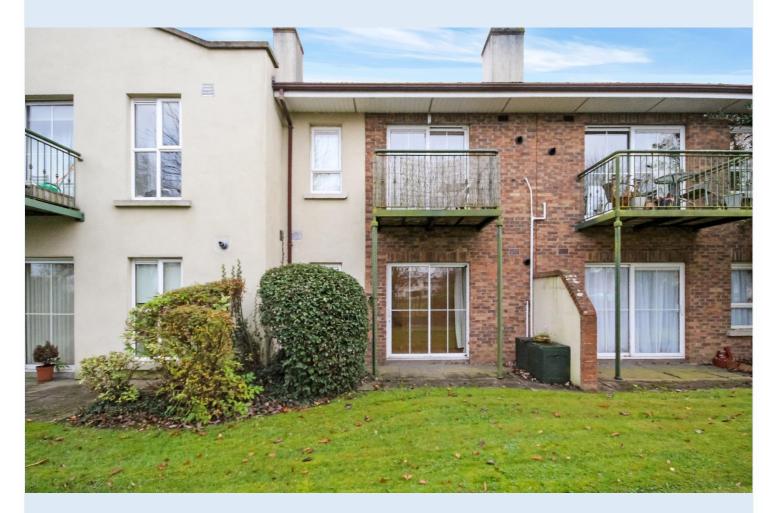

### **LOCATION**

The property is located in an apartment development just off the main street of Naas at the end of basin street and fronting the canal. the N7 and M7 motorways are close by.

Newbridge: c. 11kms. Dublin: c. 38kms.

#### **DESCRIPTION:**

Ground floor one bedroom apartment exceeding to c. 50 sq mts. The apartment development is small and private with gated entrance and off street parking. No. 14 has a shared entrance with 4 other apartments. the property has gas fired central heating and PVC double glazed windows. The property has discrete access to the rear gardens via patio doors in the living room.

#### OUTSIDE:

Off street parking. Electric entrance gates, Communal gardens.

Managements fee c. €1,200 per Annum.

**VIEWING:** 