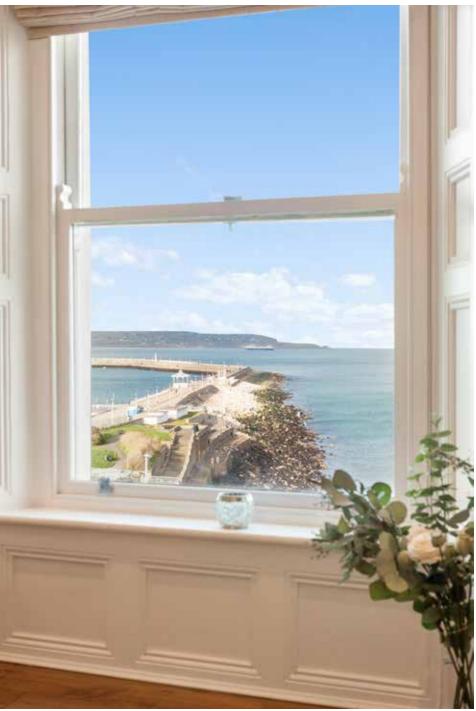

#### DESCRIPTION

Apartment 10 offers the best of both worlds, in this tastefully converted apartment scheme. It retains beautiful period features including sash windows and high ceilings which enhance the super sense of space and light throughout. The accommodation is on one level and is exceptionally well fitted out. The south facing kitchen which captures the view is fully equipped with all the modern conveniences. Equally the principal bedroom with stunning views is a great sized double and incorporates a full room sized ensuite, with a free-standing oval shaped bath, integrated TV, and a step in double shower. The main living area has two picture windows overlooking the harbour, offering unobstructed Seaview's that are ever changing.

**Main Bedroom:** This double room with built in wardrobes and a large sash window offers beautiful views out over Dun Laoghaire harbour.

**Ensuite:** A very spacious large bathroom En-suite, with a standalone Oval bath, a fully tiled double step in shower, two wash hand basins, w.c., heated towel rail and integrated television.