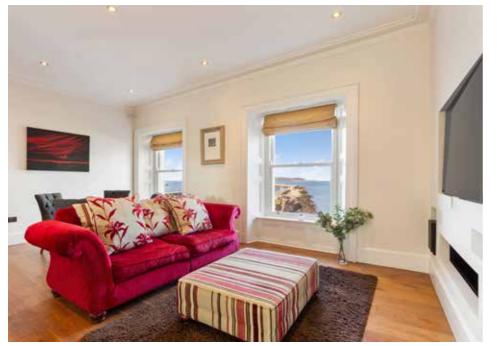

#### DESCRIPTION

Apartment 10 offers the best of both worlds, in this tastefully converted apartment scheme. It retains beautiful period features including sash windows and high ceilings which enhance the super sense of space and light throughout. The accommodation is on one level and is exceptionally well fitted out. The south facing kitchen which captures the view is fully equipped with all the modern conveniences. Equally the principal bedroom with stunning views is a great sized double and incorporates a full room sized ensuite, with a free-standing oval shaped bath, integrated TV, and a step in double shower. The main living area has two picture windows overlooking the harbour, offering unobstructed Seaview's that are ever changing.

Living/Dining Room: A beautiful living/dining area with Oak wooden flooring, double-glazed sash windows, recessed lighting, and inset glass front fireplace, and stunning views.

**Kitchen:** There is an excellent range of modern fitted cupboards, a five-ring gas hob, integrated Neff appliances including a coffee maker and microwave. Marble worktop & breakfast bar.