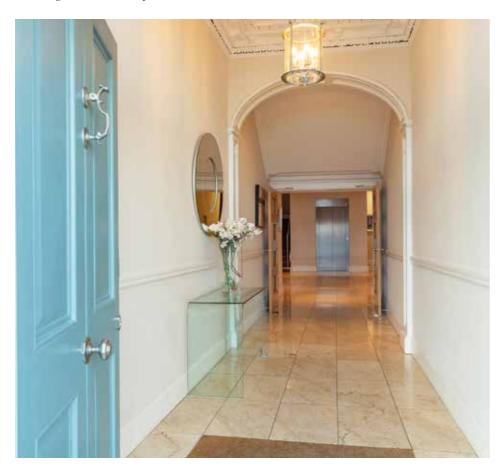

#### **ACCOMMODATION**

Entrance Lobby: Individual entrance lobby to apartment flooded with natural light from large window.

Hall: Welcoming entrance hall with Oak wooden flooring and recessed lighting.

Utility Room: Fitted shelving for storage with washing machine and tumble dryer.