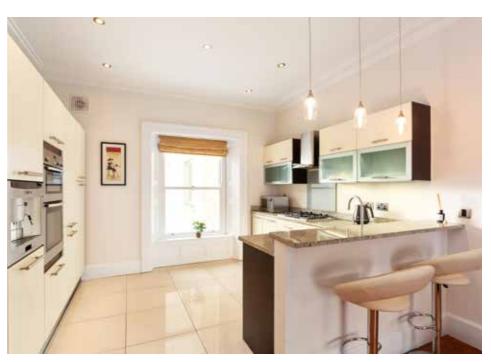

#### DESCRIPTION

Apartment 10 offers the best of both worlds, in this tastefully converted apartment scheme. It retains beautiful period features including sash windows and high ceilings which enhance the super sense of space and light throughout. The accommodation is on one level and is exceptionally well fitted out. The south facing kitchen which captures the view is fully equipped with all the modern conveniences. Equally the principal bedroom with stunning views is a great sized double and incorporates a full room sized ensuite, with a free-standing oval shaped bath, integrated TV, and a step in double shower. The main living area has two picture windows overlooking the harbour, offering unobstructed Seaview's that are ever changing.

Living/Dining Room: A beautiful living/dining area with Oak wooden flooring, double-glazed sash windows, recessed lighting, and inset glass front fireplace, and stunning views.

**Kitchen:** There is an excellent range of modern fitted cupboards, a five-ring gas hob, integrated Neff appliances including a coffee maker and microwave. Marble worktop & breakfast bar.