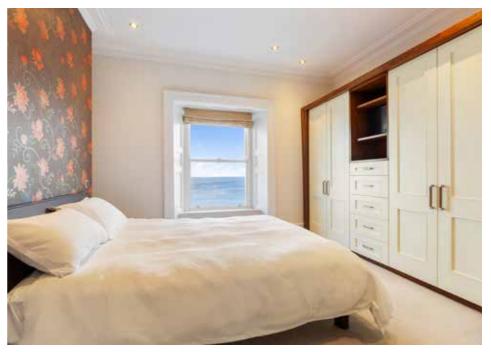

#### DESCRIPTION

Apartment 10 offers the best of both worlds, in this tastefully converted apartment scheme. It retains beautiful period features including sash windows and high ceilings which enhance the super sense of space and light throughout. The accommodation is on one level and is exceptionally well fitted out. The south facing kitchen which captures the view is fully equipped with all the modern conveniences. Equally the principal bedroom with stunning views is a great sized double and incorporates a full room sized ensuite, with a free-standing oval shaped bath, integrated TV, and a step in double shower. The main living area has two picture windows overlooking the harbour, offering unobstructed Seaview's that are ever changing.

**Main Bedroom:** This double room with built in wardrobes and a large sash window offers beautiful views out over Dun Laoghaire harbour.

**Ensuite:** A very spacious large bathroom En-suite, with a standalone Oval bath, a fully tiled double step in shower, two wash hand basins, w.c., heated towel rail and integrated television.