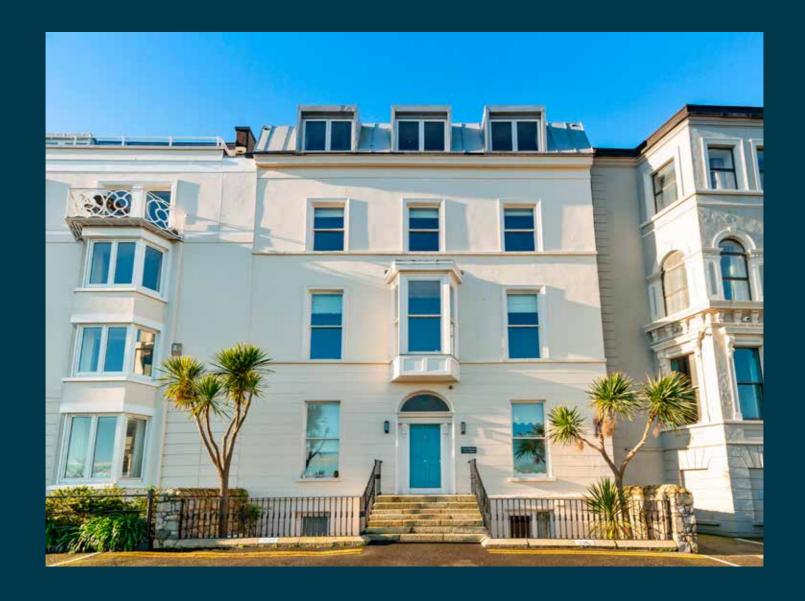

# APARTMENT 10, THE PIERRE, VICTORIA TERRACE, DUN LAOGHAIRE, CO DUBLIN, A96 KW80

A SPECTACULAR SECOND FLOOR SPACIOUS APARTMENT OF ALMOST 1,000 SQ. FT, WITH A B2 ENERGY RATING OVERLOOKING DUN LAOGHAIRE PIER AND SCOTSMAN'S BAY, EXTENDING OUT TOWARDS HOWTH. THE INCREDIBLY BRIGHT AND SPACIOUS ACCOMMODATION IS ENHANCED BY ITS DUAL ASPECT AND IMMACULATE AND CONTEMPORARY INTERIOR.

#### SPECIAL FEATURES

- B2 Energy Rating
- Exclusive seafront development
  - Approx 92 sq. m
- Two car parks spaces, one covered and one enclosed
  - Individual storage unit in basement
    - · Communal roof terrace
    - Immaculate condition
    - Ceiling heights of 2.9 meters
      - · Magnificent Seaview's