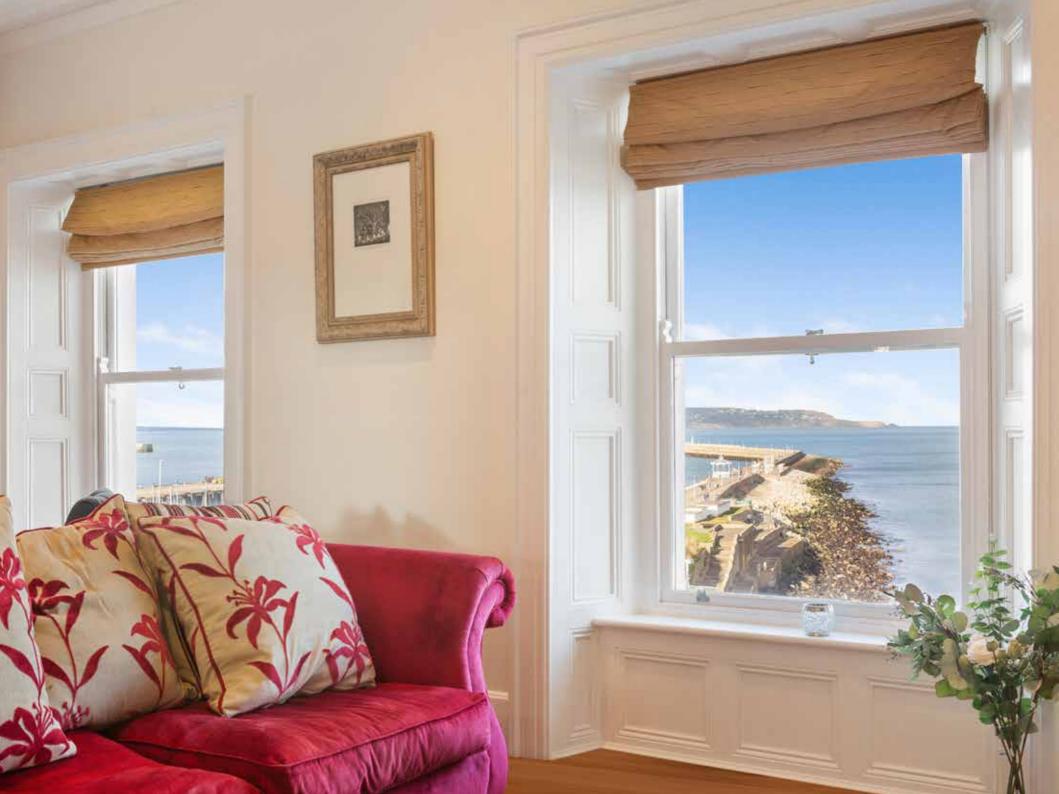

#### DESCRIPTION

Apartment 10 offers the best of both worlds, in this tastefully converted apartment scheme. It retains beautiful period features including sash windows and high ceilings which enhance the super sense of space and light throughout. The accommodation is on one level and is exceptionally well fitted out. The south facing kitchen which captures the view is fully equipped with all the modern conveniences. Equally the principal bedroom with stunning views is a great sized double and incorporates a full room sized ensuite, with a free-standing oval shaped bath, integrated TV, and a step in double shower. The main living area has two picture windows overlooking the harbour, offering unobstructed Seaview's that are ever changing.

Living/Dining Room: A beautiful living/dining area with Oak wooden flooring, double-glazed sash windows, recessed lighting, and inset glass front fireplace, and stunning views.

**Kitchen:** There is an excellent range of modern fitted cupboards, a five-ring gas hob, integrated Neff appliances including a coffee maker and microwave. Marble worktop & breakfast bar.