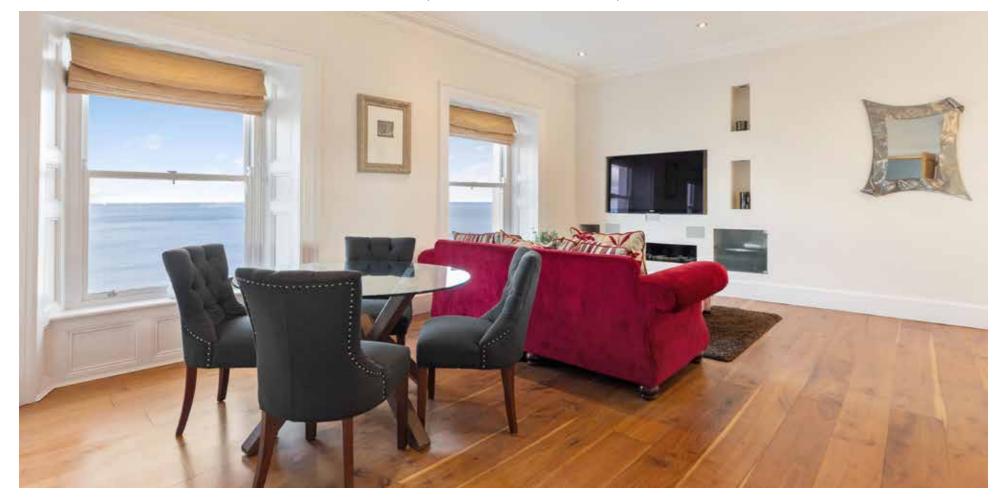

Living/Dining Room: A beautiful living/dining area with Oak wooden flooring, double-glazed sash windows, recessed lighting, and inset glass front fireplace, and stunning views.

**Kitchen:** There is an excellent range of modern fitted cupboards, a five-ring gas hob, integrated Neff appliances including a coffee maker and microwave. Marble worktop & breakfast bar.