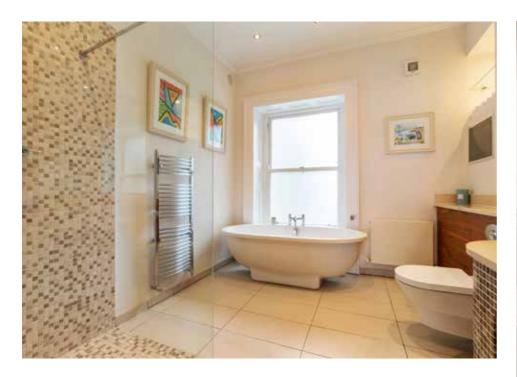

**Main Bedroom:** This double room with built in wardrobes and a large sash window offers beautiful views out over Dun Laoghaire harbour.

**Ensuite:** A very spacious large bathroom En-suite, with a standalone Oval bath, a fully tiled double step in shower, two wash hand basins, w.c., heated towel rail and integrated television.

Main Bathroom: Step in fully tiled shower, wash hand basin, w.c. and heating towel rail.

**Bedroom 2:** Sunny East facing double bedroom with built in wardrobes.