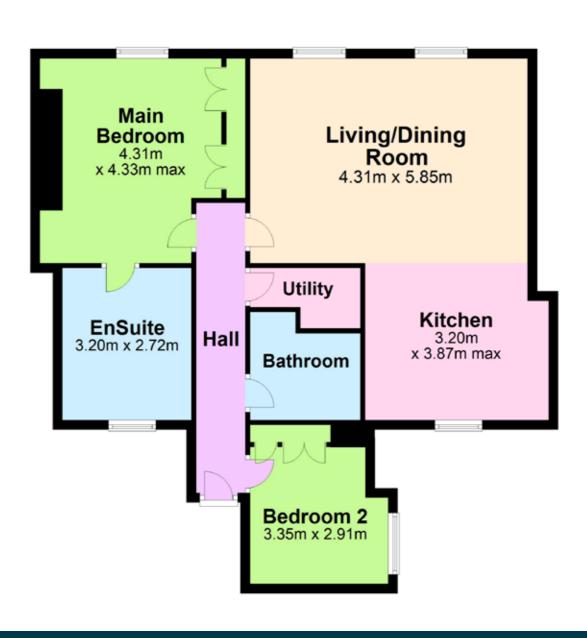

#### **ACCOMMODATION**

Entrance Lobby: Individual entrance lobby to apartment flooded with natural light from large window.

Hall: Welcoming entrance hall with Oak wooden flooring and recessed lighting.

Utility Room: Fitted shelving for storage with washing machine and tumble dryer.

Living/Dining Room: A beautiful living/dining area with Oak wooden flooring, double-glazed sash windows, recessed lighting, and inset glass front fireplace, and stunning views.

**Kitchen:** There is an excellent range of modern fitted cupboards, a five-ring gas hob, integrated Neff appliances including a coffee maker and microwave. Marble worktop & breakfast bar.

**Main Bedroom:** This double room with built in wardrobes and a large sash window offers beautiful views out over Dun Laoghaire harbour.

**Ensuite:** A very spacious large bathroom En-suite, with a standalone Oval bath, a fully tiled double step in shower, two wash hand basins, w.c., heated towel rail and integrated television.

Main Bathroom: Step in fully tiled shower, wash hand basin, w.c. and heating towel rail.

**Bedroom 2:** Sunny East facing double bedroom with built in wardrobes.