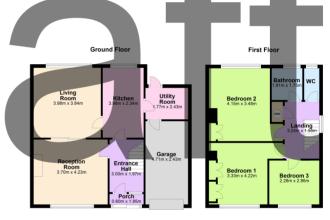

### SPECIAL FEATURES

- 3 bedroomed 96sqm /1033 sqft Approx.
- GFCH
- Garage Potential to extend (subject to PP)
- Southwest facing garden approx. 60ft long
- Family friendly location

Total area: approx. 100.9 sq. metres