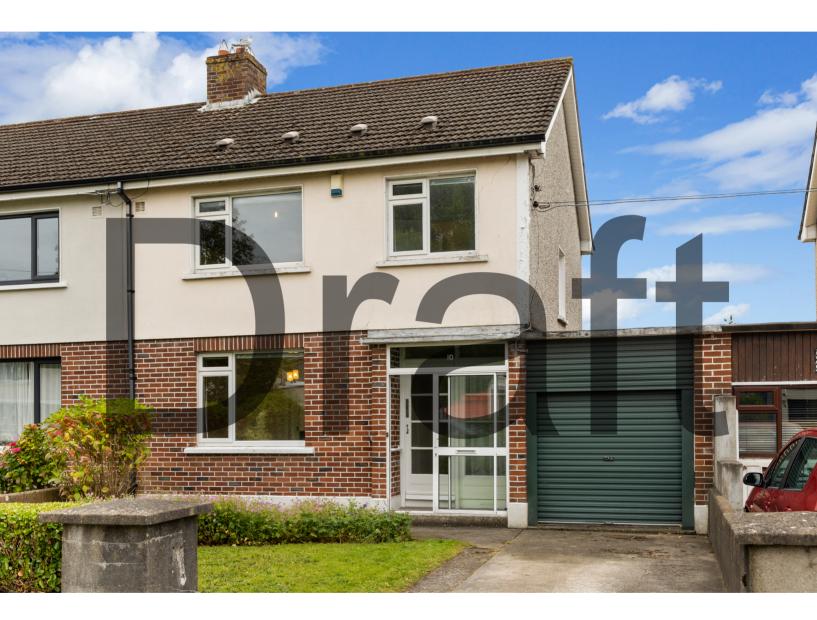

# For Sale

Asking Price: €595,000

10 Auburn Road Dun Laoghaire Co. Dublin A96F9Y9

sherryfitz.ie - make and view offers 24/7

Open 24/7

REGISTER NOW TO SEARCH FOR PROPERTIES, MAKE AND VIEW OFFERS, ANYTIME YOU LIKE.

### SPECIAL FEATURES

- 3 bedroomed 96sqm /1033 sqft Approx.
- GFCH
- Garage Potential to extend (subject to PP)
- Southwest facing garden approx. 60ft long
- Family friendly location

Total area: approx. 100.9 sq. metres