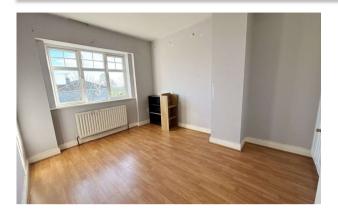

**WC** 2.0m x 1.4m (6'7" x 4'7").

**Landing** 2.0m x 2.2m (6'7" x 7'3").

**Bedroom 1** 3.6m x 3.5m (11'10" x 11'6").

**Ensuite Bathroom** 2.0m x 1.5m (6'7" x 4'11").

**Bedroom 2** 3.7m x 3.1m (12'2" x 10'2").

**Bedroom 3** 2.9m x 2.4m (9'6" x 7'10").

**Bathroom** 2.0m x 2.0m (6'7" x 6'7").