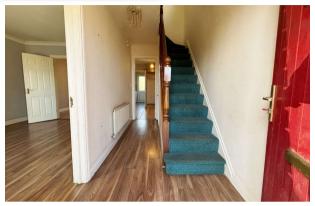

#### **ACCOMMODATION**

**Entrance Hall** 4.4m x 1.8m (14'5" x 5'11").

**Sitting Room** *5.0m x 3.7m (*16'5" *x* 12'2").

**Kitchen/dining room** 5.6m x 3.5m (18'4" x 11'6").

**Utility Room** 2.0m x 1.7m (6'7" x 5'7").