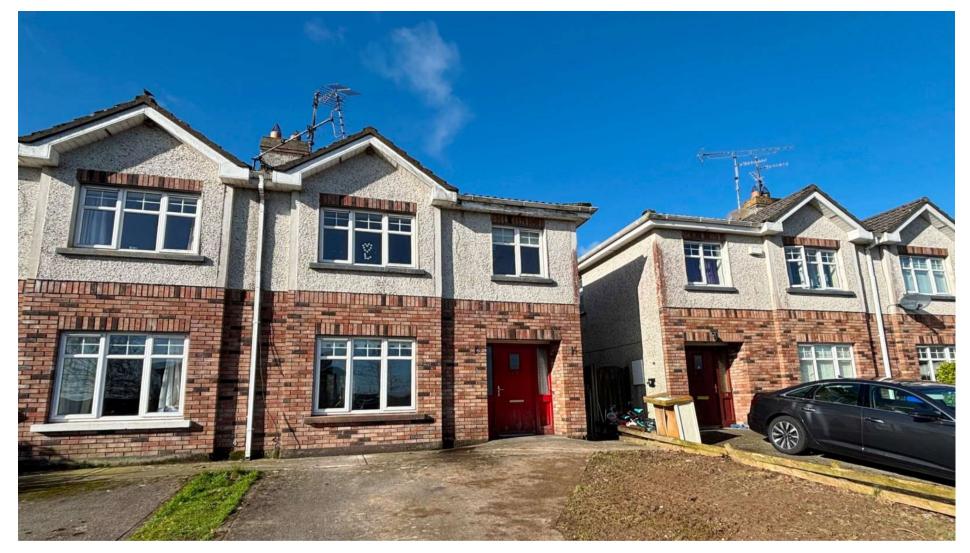

# 33 Newrath View, Kells, Co. Meath

#### **DESCRIPTION**

DNG O'DWYER ARE EAGER TO BRING TO THE MARKET THIS ATTRACTIVE TWO STOREY SEMI DETACHED RESIDENCE IN THE POPULAR DEVELOPMENT OF NEWRATH VIEW.

#### **KEY FEATURES**

- Introducing this charming semi-detached house in the heart of Kells in county Meath.
- Boasting a generous 103 sq m of living space, this modern property offers a perfect blend of comfort and convenience.
- The well-appointed interior comprises three bedrooms, a spacious reception room, and three bathrooms, providing ample space for a growing family or those seeking a peaceful retreat.
- The property features a private garden, ideal for outdoor relaxation or entertaining guests, as well as off-street parking for added convenience.
- Located in a sought-after area, this home offers easy access to local amenities, schools, and transport links, making it an ideal choice for those seeking a modern and accessible living environment.
- Oil Fired Central Heating
- Mains Water Supply
- Mains Sewerage
- Year of Construction: 2003
- Don't miss out on the opportunity to make this affordable and stylish property your new home.