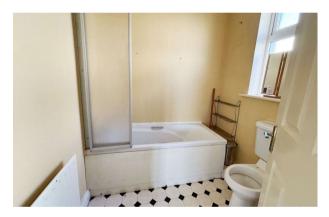

**WC** 2.0m x 1.4m (6'7" x 4'7").

**Landing** 2.0m x 2.2m (6'7" x 7'3").

**Bedroom 1** 3.6m x 3.5m (11'10" x 11'6").

**Ensuite Bathroom** 2.0m x 1.5m (6'7" x 4'11").

**Bedroom 2** 3.7m x 3.1m (12'2" x 10'2").

**Bedroom 3** 2.9m x 2.4m (9'6" x 7'10").

**Bathroom** 2.0m x 2.0m (6'7" x 6'7").