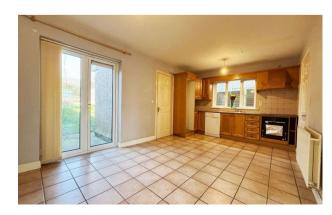

#### **ACCOMMODATION**

**Entrance Hall** 4.4m x 1.8m (14'5" x 5'11").

**Sitting Room** *5.0m x 3.7m (*16'5" *x* 12'2").

**Kitchen/dining room** 5.6m x 3.5m (18'4" x 11'6").

**Utility Room** 2.0m x 1.7m (6'7" x 5'7").