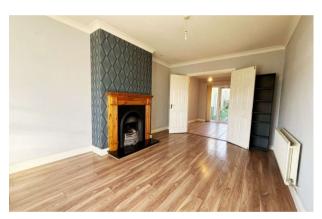

#### **ACCOMMODATION**

**Entrance Hall** 4.4m x 1.8m (14'5" x 5'11").

**Sitting Room** *5.0m x 3.7m (*16'5" *x* 12'2").

**Kitchen/dining room** 5.6m x 3.5m (18'4" x 11'6").

**Utility Room** 2.0m x 1.7m (6'7" x 5'7").