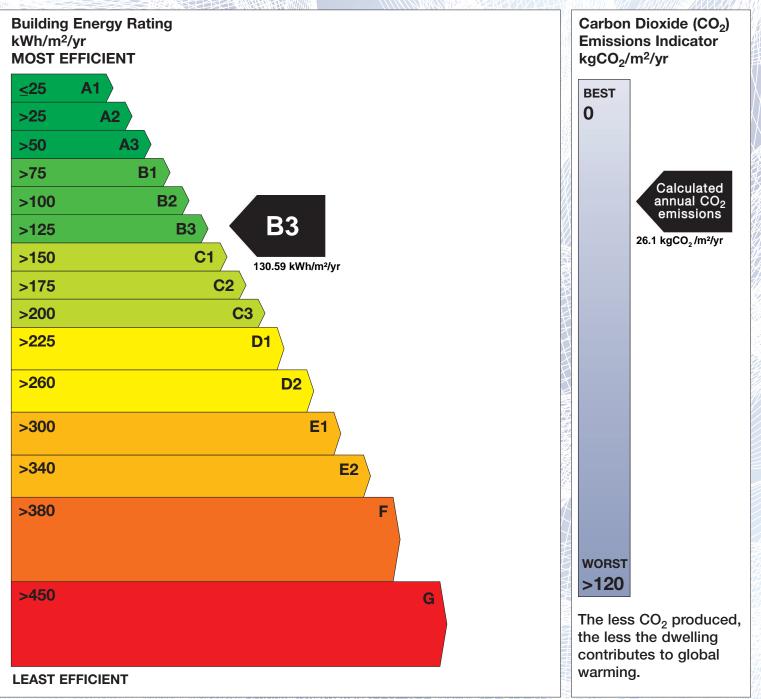

## **Building Energy Rating (BER)**

| BER for the building detailed below is: |                                              | B3      |
|-----------------------------------------|----------------------------------------------|---------|
| Address                                 | 89 EAGLE VALLEY<br>ENNISKERRY<br>CO. WICKLOW |         |
| Eircode                                 | A98KR68                                      |         |
| BER Number                              | 116760612                                    |         |
| Date of Issue                           | 06/09/2023                                   |         |
| Valid Until                             | 06/09/2033                                   |         |
| Assessor Number                         | 108803                                       |         |
| Assessor Company No                     | 107148                                       | 1141N00 |

The Building Energy Rating (BER) is an indication of the energy performance of this dwelling. It covers energy use for space heating, water heating, ventilation and lighting, calculated on the basis of standard occupancy. It is expressed as primary energy use per unit floor area per year (kWh/m<sup>2</sup>/yr).

'A' rated properties are the most energy efficient and will tend to have the lowest energy bills.

**IMPORTANT:** This BER is calculated on the basis of data provided to and by the BER Assessor, and using the version of the assessment software quoted below. A future BER assigned to this dwelling may be different, as a result of changes to the dwelling or to the assessment software.