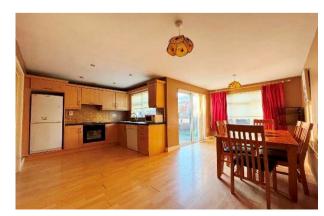

#### **ACCOMMODATION**

**Entrance Hall** 1.8m x 5.1m (5'11" x 16'9").

**Sitting Room** *5.4m x 3.1m (17'9" x 10'2")*.

**Kitchen/dining room** 5.4m x 7.9m (17'9" x 25'11").

**Utility Room** 2.3m x 1.5m (7'7" x 4'11").