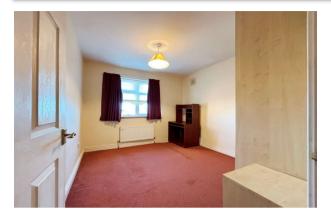

**WC** 1.4m x 1.4m (4'7" x 4'7").

**Bedroom 1** 4.6m x 3.1m (15'1" x 10'2").

**Ensuite Bathroom** 1.4m x 2.4m (4'7" x 7'10").

**Bedroom 2** 3.2m x 2.7m (10'6" x 8'10").

**Bedroom 3** 4.2m x 2.3m (13'9" x 7'7").