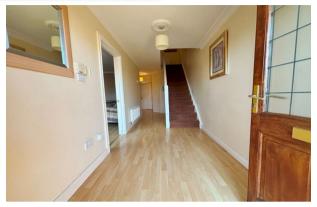

#### **ACCOMMODATION**

**Entrance Hall** 1.8m x 5.1m (5'11" x 16'9").

**Sitting Room** *5.4m x 3.1m (17'9" x 10'2")*.

**Kitchen/dining room** 5.4m x 7.9m (17'9" x 25'11").

**Utility Room** 2.3m x 1.5m (7'7" x 4'11").