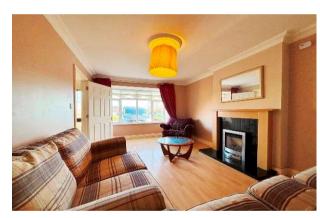

#### **ACCOMMODATION**

**Entrance Hall** 1.8m x 5.1m (5'11" x 16'9").

**Sitting Room** *5.4m x 3.1m (17'9" x 10'2")*.

**Kitchen/dining room** 5.4m x 7.9m (17'9" x 25'11").

**Utility Room** 2.3m x 1.5m (7'7" x 4'11").