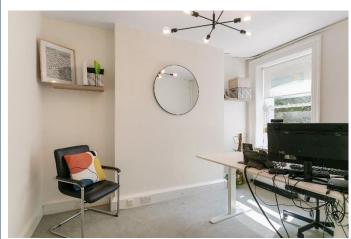

#### **DESCRIPTION**

Prestigious and highly accessible garden level office accommodation extending to approximately 91 sq. m (979.51 Sq. ft) NIA. The space consists of an entrance lobby, a glass partitioned meeting room to the front with a mix of private offices and bright open floor plan space to the rear with two bathrooms and ancillary storage space.

Internally, the property consists of plastered, painted walls and ceiling, spot and inset fluorescent tube lighting, primarily carpeted flooring, wall wall-mounted CAT5 e cabling.

**CAR PARKING** 

3 x Car parking spaces to the rear.