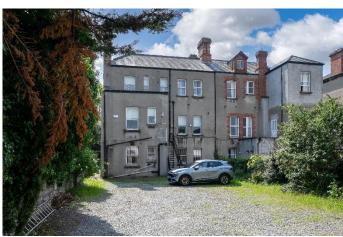

Internally, the property consists of plastered, painted walls and ceiling, spot and inset fluorescent tube lighting, primarily carpeted flooring, wall wall-mounted CAT5 e cabling.

**CAR PARKING** 

3 x Car parking spaces to the rear.