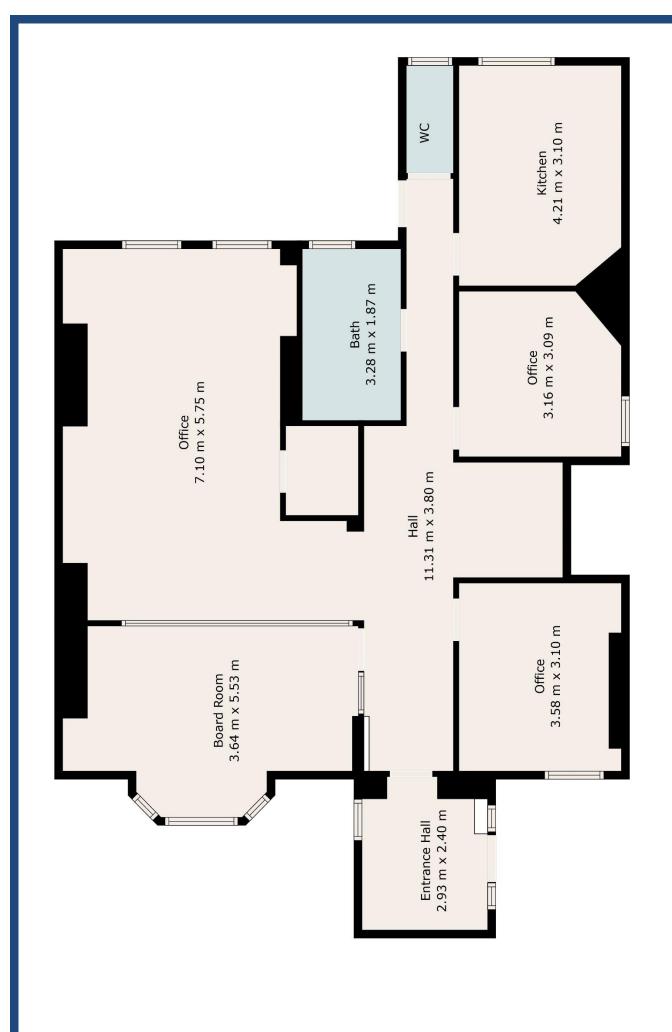

#### **DESCRIPTION**

Prestigious and highly accessible garden level office accommodation extending to approximately 91 sq. m (979.51 Sq. ft) NIA. The space consists of an entrance lobby, a glass partitioned meeting room to the front with a mix of private offices and bright open floor plan space to the rear with two bathrooms and ancillary storage space.

Internally, the property consists of plastered, painted walls and ceiling, spot and inset fluorescent tube lighting, primarily carpeted flooring, wall wall-mounted CAT5 e cabling.

**CAR PARKING** 

3 x Car parking spaces to the rear.