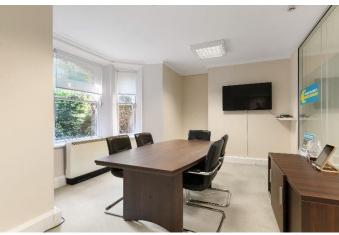

#### **DESCRIPTION**

Prestigious and highly accessible garden level office accommodation extending to approximately 91 sq. m (979.51 Sq. ft) NIA. The space consists of an entrance lobby, a glass partitioned meeting room to the front with a mix of private offices and bright open floor plan space to the rear with two bathrooms and ancillary storage space.

Internally, the property consists of plastered, painted walls and ceiling, spot and inset fluorescent tube lighting, primarily carpeted flooring, wall wall-mounted CAT5 e cabling.

**CAR PARKING** 

3 x Car parking spaces to the rear.