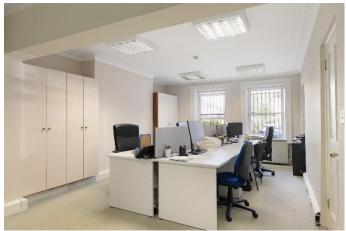

#### **DESCRIPTION**

Prestigious and highly accessible garden level office accommodation extending to approximately 91 sq. m (979.51 Sq. ft) NIA. The space consists of an entrance lobby, a glass partitioned meeting room to the front with a mix of private offices and bright open floor plan space to the rear with two bathrooms and ancillary storage space.

Internally, the property consists of plastered, painted walls and ceiling, spot and inset fluorescent tube lighting, primarily carpeted flooring, wall wall-mounted CAT5 e cabling.

**CAR PARKING** 

3 x Car parking spaces to the rear.