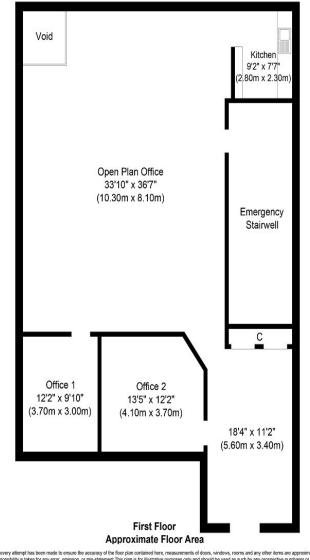

The subject unit is accessed via an entrance lobby from Shannon Street and is located at first floor level. The office accommodation which is serviced by a passenger lift has been fully fitted out to a good standard while the floor plate is mainly open plan in configuration with 2 cellular offices and fully fitted kitchen.

The communal W.C., W.H.B. are located on the landing.

PHONE : 061 410 410 PSRA No. 002371 EMAIL: decourcyodwyer@propertypartners.ie

While every attempt has been made to ensure the accuracy of the floor plan contained here, measurements of doors, windows, rooms and any other items are approximate and no responsibility is taken for any error, omission, or mis-statement. This plan is for illustrative purposes only and should be used as such by any prospective purchaser or tenant. The services, systems and appliances show have not been backed and no guarantee as to their operability or efficiency can be given. **Copyright V360 Ltd 2022 | www.houseviz.com** 

#### **ACCOMMODATION (Approx.)**

1,500 Sq. Ft. approx. (Excluding void area and emergency stairwell)