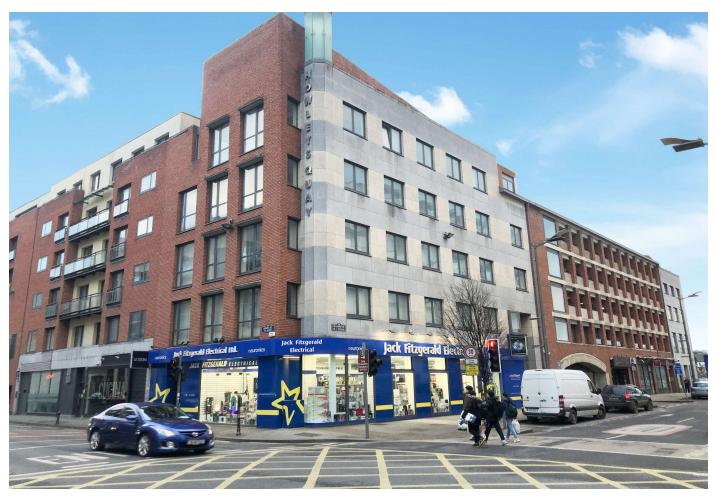

#### LOCATION

The subject property is located in Bedford Place, Howleys Quay at the junction of Henry Street and Shannon Street in the centre of Limerick City.

The surrounding area comprises of modern, residential and commercial developments. All services and amenities are available on your doorstep to include shops, bars, restaurants, hotels, bus services etc.

#### DESCRIPTION

The subject property is located at Bedford Place, a corner building with five stories of offices over ground floor retail.

The building was constructed in circa 2000 and comprises of a red brick and stone clad façade with dual aspect glazed windows allowing extensive natural light throughout.

The subject unit is accessed via an entrance lobby from Shannon Street and is located at first floor level. The office accommodation which is serviced by a passenger lift has been fully fitted out to a good standard while the floor plate is mainly open plan in configuration with 2 cellular offices and fully fitted kitchen.