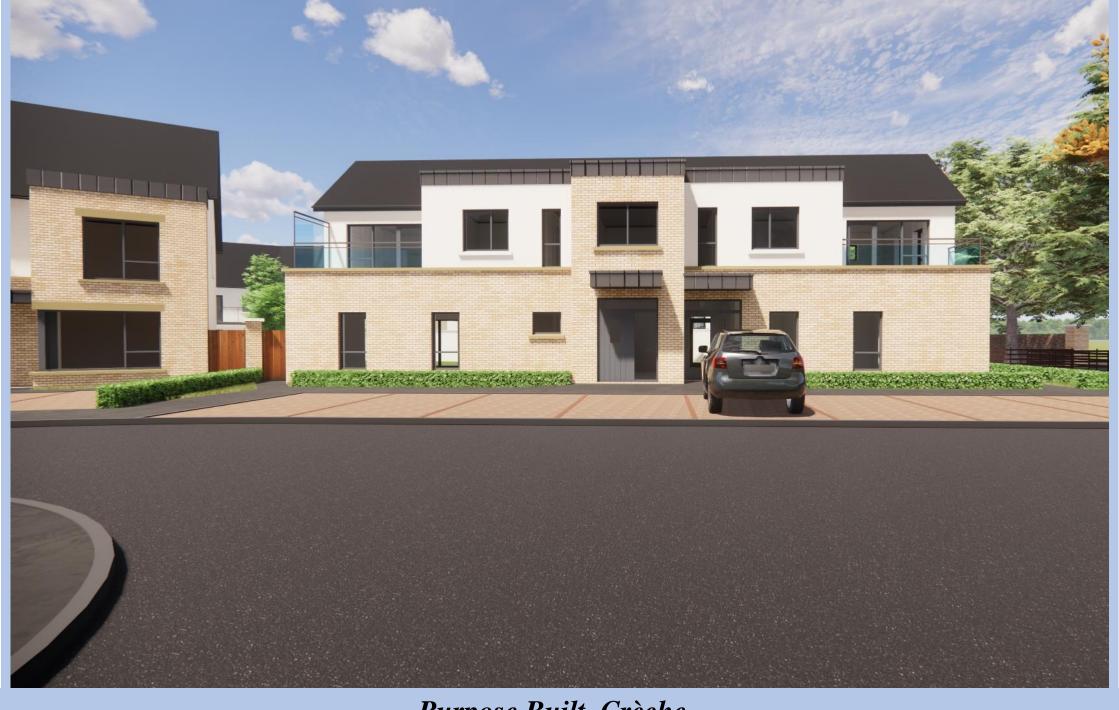

Purpose Built Crèche,
The Orchard, Sallins
Road, Naas,
Co Kildare.

For Sale by Private Treaty

Asking Price €410,000

Viewing strictly by appointment

Selling agents
Sherry FitzGerald O'Reilly

Phone 045 866466 Info@sfor.ie

## Superb Opportunity to acquire a purpose built crèche.

Currently under construction, the purpose built single storey crèche will extend to 183m² approximately with an external play area of 273m² approximately.

There will be 5 designated car parking spaces.

The creche and apartments will be completed late Q1 or early Q2 2005.

The Orchard is a very well regarded development in a convenient and privileged setting on the mature grounds at the former Oldtown Walled Garden.