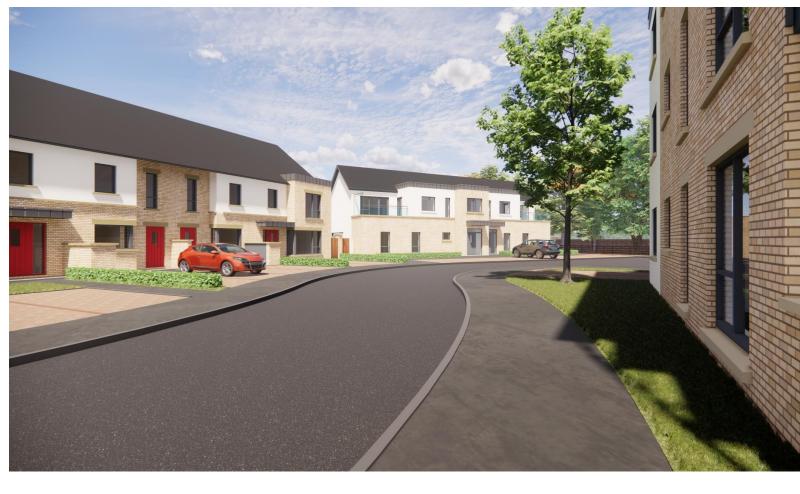

There will be 5 designated car parking spaces.

The creche and apartments will be completed late Q1 or early Q2 2005.

The Orchard is a very well regarded development in a convenient and privileged setting on the mature grounds at the former Oldtown Walled Garden.

This superb building is constructed by the renowned Springwood Ltd.

The Orchard enjoys a unique setting adorned with mature evergreen and broadleaf trees. The Orchard is adjacent to Naas GAA and Scoil Bhride close to all the great amenities of both Naas and Sallins. There are excellent recreation options nearby including The Grand Canal Way and transport connections by foot, bicycle, car, train and bus are exceptional.