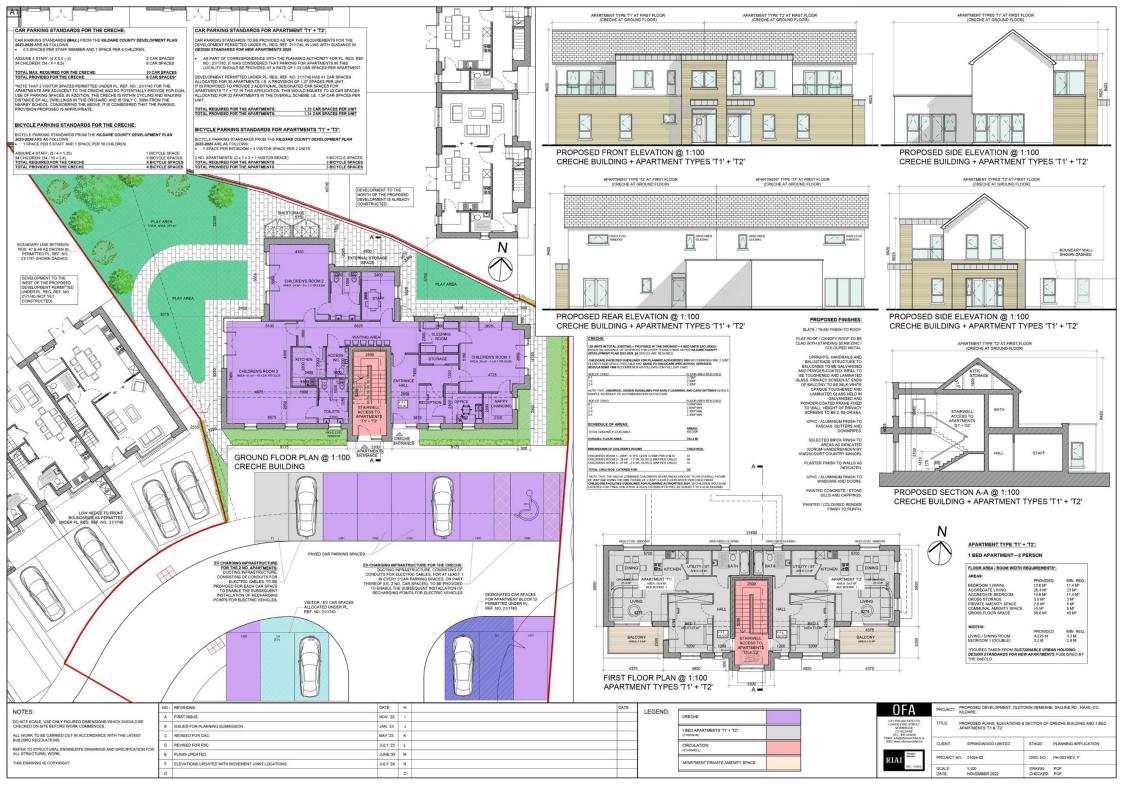

## Superb Opportunity to acquire a purpose built crèche.

Currently under construction, the purpose built single storey crèche will extend to 183m² approximately with an external play area of 273m² approximately.

## Crèche

- VAT will be payable on the purchase price of the crèche.
- Crèche 183m² approximately.
- Play Area 213m<sup>2</sup> approximately.
- Up to 34 children permitted.
- Stamp Duty will will be payable on the purchase price at 7.5%.