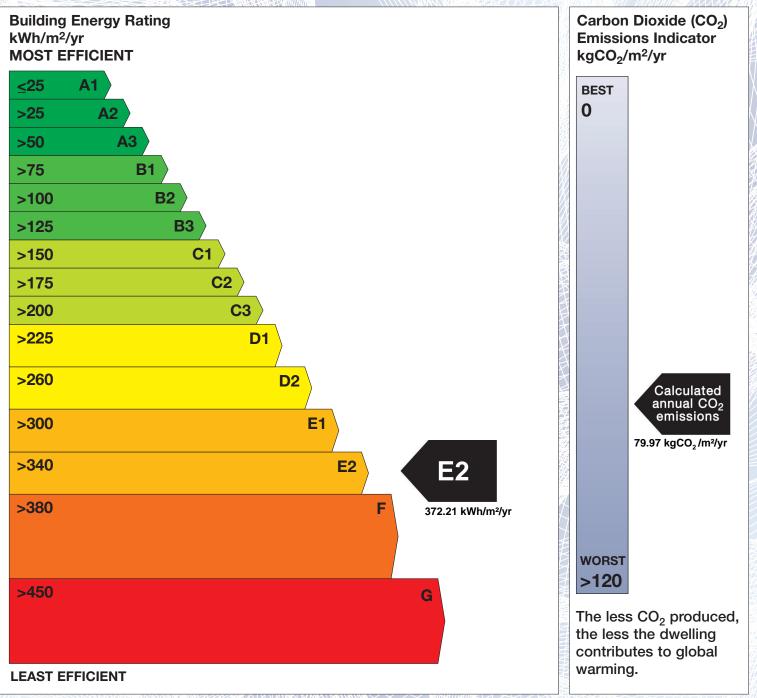

## **Building Energy Rating (BER)**

| BER for the building detailed below is: |                                          | E2     |
|-----------------------------------------|------------------------------------------|--------|
| Address                                 | 17 WHITE OAKS<br>CLONSKEAGH<br>DUBLIN 14 |        |
| BER Number                              | 108814948                                |        |
| Date of Issue                           | 17/07/2016                               |        |
| Valid Until                             | 17/07/2026                               |        |
| Assessor Number                         | 100503                                   |        |
| Assessor Company No                     | 104441                                   | KU MAN |

The Building Energy Rating (BER) is an indication of the energy performance of this dwelling. It covers energy use for space heating, water heating, ventilation and lighting, calculated on the basis of standard occupancy. It is expressed as primary energy use per unit floor area per year (kWh/m<sup>2</sup>/yr).

'A' rated properties are the most energy efficient and will tend to have the lowest energy bills.

**IMPORTANT:** This BER is calculated on the basis of data provided to and by the BER Assessor, and using the version of the assessment software quoted below. A future BER assigned to this dwelling may be different, as a result of changes to the dwelling or to the assessment software.