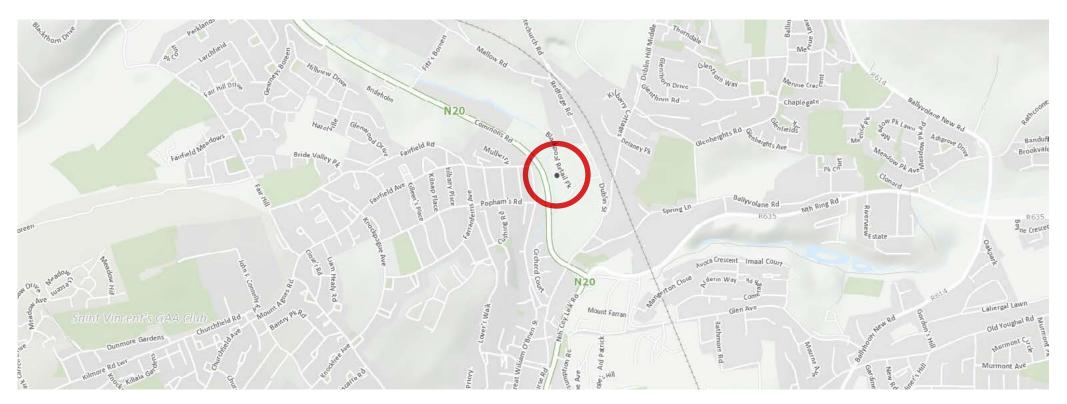

#### LOCATION

Located just off the N20, River House forms part of the successful Blackpool Business and Retail Park. Blackpool is the premier business destination on the northern side of Cork City. The business park comprises a major development of high specification third generation offices. The subject suite overlooks the internal plaza area and also has profile to the Cork - Limerick N20 route.

#### **LOCATION MAP**