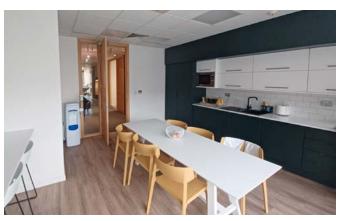

#### DESCRIPTION

The property comprises a modern third generation office suite on the second floor of River House. Internally the offices are laid out to a very high standard with attractive reception / lobby area, large open plan office, a series of meeting rooms, private offices and breakout areas as well as a boardroom, IT room and a fully fitted canteen with a separate coffee dock area. Disabled toilets and a shower are also in situ. Features include raised access floors, Cat 5 cabling, integrated phone system, air conditioning and carpet tiled flooring throughout. Total floor area extends to a gross internal area of approx. 558.54 sqm (6,012 sqft).