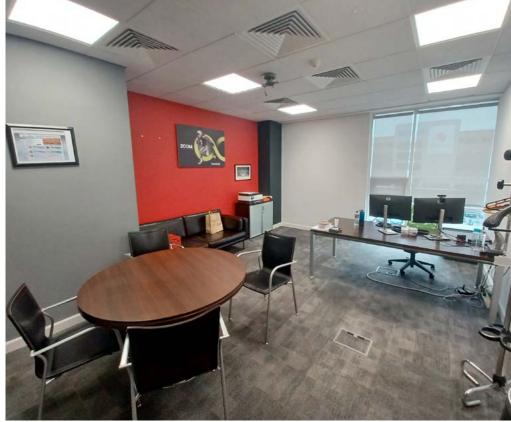

#### DESCRIPTION

The property comprises a modern third generation office suite on the second floor of River House. Internally the offices are laid out to a very high standard with attractive reception / lobby area, large open plan office, a series of meeting rooms, private offices and breakout areas as well as a boardroom, IT room and a fully fitted canteen with a separate coffee dock area. Disabled toilets and a shower are also in situ. Features include raised access floors, Cat 5 cabling, integrated phone system, air conditioning and carpet tiled flooring throughout. Total floor area extends to a gross internal area of approx. 558.54 sqm (6,012 sqft).