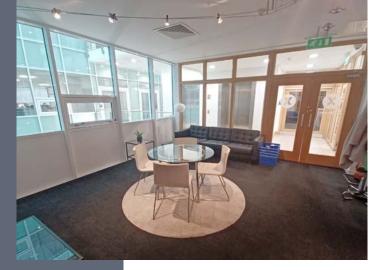

#### DESCRIPTION

The property comprises a modern third generation office suite on the second floor of River House. Internally the offices are laid out to a very high standard with attractive reception / lobby area, large open plan office, a series of meeting rooms, private offices and breakout areas as well as a boardroom, IT room and a fully fitted canteen with a separate coffee dock area. Disabled toilets and a shower are also in situ. Features include raised access floors, Cat 5 cabling, integrated phone system, air conditioning and carpet tiled flooring throughout. Total floor area extends to a gross internal area of approx. 558.54 sqm (6,012 sqft).