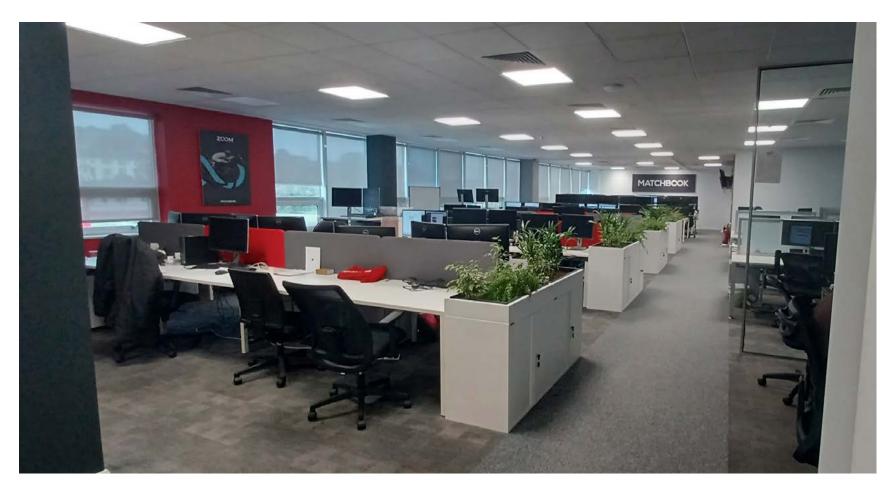

#### DESCRIPTION

The property comprises a modern third generation office suite on the second floor of River House. Internally the offices are laid out to a very high standard with attractive reception / lobby area, large open plan office, a series of meeting rooms, private offices and breakout areas as well as a boardroom, IT room and a fully fitted canteen with a separate coffee dock area. Disabled toilets and a shower are also in situ. Features include raised access floors, Cat 5 cabling, integrated phone system, air conditioning and carpet tiled flooring throughout. Total floor area extends to a gross internal area of approx. 558.54 sqm (6,012 sqft).