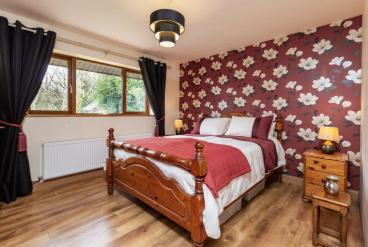

The internal accommodation includes an entrance hall with a convenient coat closet, a large sitting room with feature stove and coastline views including the Rosslare lights by night. The kitchen is a modern Parle bespoke fitted kitchen with a Siemens gas hob and Neff double oven, built in under counter fridge and freezer. Off the kitchen is a back porch and shower room. There is three bedrooms with ample storage space and a family bathroom. There is a separate utility room located at outside adjacent to the garage.

This property would make an excellent family home or holiday retreat in a convenient village location close to the fabulous Wexford coastline.

| ACCOMMODATION               |                                    |                                                                                                                                                                                                                                                                                                                                                                                                                                                                                                                                               |
|-----------------------------|------------------------------------|-----------------------------------------------------------------------------------------------------------------------------------------------------------------------------------------------------------------------------------------------------------------------------------------------------------------------------------------------------------------------------------------------------------------------------------------------------------------------------------------------------------------------------------------------|
| Storm Porch                 | 1.78 m x 0.84 m                    | Tile Flooring and step up to front door.                                                                                                                                                                                                                                                                                                                                                                                                                                                                                                      |
| Entrance Hall               | 2.99 m x 2.09 m                    | Timber laminate flooring, cloak press, recess lights and door leading to sitting room.                                                                                                                                                                                                                                                                                                                                                                                                                                                        |
| Sitting Room                | 6.60 m x 4.40 m                    | Timber laminate flooring, Feature chandelier, feature stove with a stone surround and a timber mantle piece. Dual aspect lighting with bay window overlooking sea and horizon views. Large window overlooking side garden. TV points and electrical points. Open plan leading to the Kitchen / dining area.                                                                                                                                                                                                                                   |
| Dining Area                 | 7.98 m x 3.58 m                    | Timber laminate flooring, in dining area with French doors leading out to enclosed patio area. Dual aspect with large window overlooking rear garden. Kitching Area with tile flooring, floor and eye level cabinets with ample worktop space. 4 Ring Siemens gas hob with Baumatic extractor fan overhead. Tile splash back surround SS sink with dual drainer, large window overlooking rear gardens, NEF double oven. Undercounter fridge freezer. Recess lights throughout with two light port tunnels from the ceiling. Door leading to: |
| Back Porch                  | 2.03 m x 1.48 m                    | Tile Flooring door leading to rear garden. Wall mounted solar PV system (installed in 2018) and edi system for thermal hot water. Wall mounted pantry space. Door leading to shower room                                                                                                                                                                                                                                                                                                                                                      |
| Shower Room                 | 3.22 m x 1.08 m                    | Tile flooring half wall tile surround, shower with wall tile surround, shallow bath and Triton T90SI, WHB with mirror overhead, WC.                                                                                                                                                                                                                                                                                                                                                                                                           |
| Accom Corridor<br>Hot Press | 4.87 m x 0.88 m<br>1.49 m x 1.29 m | Lino flooring, insulated water tank open shelves and ample space for bulk storage.                                                                                                                                                                                                                                                                                                                                                                                                                                                            |
| Family Bathroom             | 3.27 m x 1.65 m                    | Tile flooring, floor to ceiling tile surround, bath with Chrome shower head, WHB with mirror overhead, WC. Chrome Towel Rail                                                                                                                                                                                                                                                                                                                                                                                                                  |
| Master Bedroom              | 3.90 m x 3.28 m                    | Timber laminate flooring, large window overlooking rear gardens, electrical points, and walk in wardrobe:                                                                                                                                                                                                                                                                                                                                                                                                                                     |
| Walkin Wardrobe             | 1.45 m x 0.90 m                    | Open shelves and rails                                                                                                                                                                                                                                                                                                                                                                                                                                                                                                                        |
| Bedroom 2                   | 3.90 m x 2.68 m                    | Timber laminate flooring, large window overlooking, sea and horizon views.                                                                                                                                                                                                                                                                                                                                                                                                                                                                    |
| Walkin Wardrobe             | 1.30 m x 0.90 m                    | Open shelves and rails.                                                                                                                                                                                                                                                                                                                                                                                                                                                                                                                       |
| Bedroom 3                   | 2.97 m x 2.70 m                    | Timber laminate flooring, Large window overlooking front drive way and sea and horizon views. Built in closet with open shelf and rails.                                                                                                                                                                                                                                                                                                                                                                                                      |
| Outdoor Utility             | 5.64 sq. m                         | Tiled flooring, sinks, plumbed for washing machine                                                                                                                                                                                                                                                                                                                                                                                                                                                                                            |