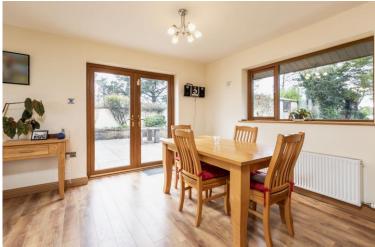

The internal accommodation includes an entrance hall with a convenient coat closet, a large sitting room with feature stove and coastline views including the Rosslare lights by night. The kitchen is a modern Parle bespoke fitted kitchen with a Siemens gas hob and Neff double oven, built in under counter fridge and freezer. Off the kitchen is a back porch and shower room. There is three bedrooms with ample storage space and a family bathroom. There is a separate utility room located at outside adjacent to the garage.

This property would make an excellent family home or holiday retreat in a convenient village location close to the fabulous Wexford coastline.

| ACCOMMODATION               |                                    |                                                                                                                                                                                                                                                                                                                                                                                                                                                                                                                                               |
|-----------------------------|------------------------------------|-----------------------------------------------------------------------------------------------------------------------------------------------------------------------------------------------------------------------------------------------------------------------------------------------------------------------------------------------------------------------------------------------------------------------------------------------------------------------------------------------------------------------------------------------|
| Storm Porch                 | 1.78 m x 0.84 m                    | Tile Flooring and step up to front door.                                                                                                                                                                                                                                                                                                                                                                                                                                                                                                      |
| Entrance Hall               | 2.99 m x 2.09 m                    | Timber laminate flooring, cloak press, recess lights and door leading to sitting room.                                                                                                                                                                                                                                                                                                                                                                                                                                                        |
| Sitting Room                | 6.60 m x 4.40 m                    | Timber laminate flooring, Feature chandelier, feature stove with a stone surround and a timber mantle piece. Dual aspect lighting with bay window overlooking sea and horizon views. Large window overlooking side garden. TV points and electrical points. Open plan leading to the Kitchen / dining area.                                                                                                                                                                                                                                   |
| Dining Area                 | 7.98 m x 3.58 m                    | Timber laminate flooring, in dining area with French doors leading out to enclosed patio area. Dual aspect with large window overlooking rear garden. Kitching Area with tile flooring, floor and eye level cabinets with ample worktop space. 4 Ring Siemens gas hob with Baumatic extractor fan overhead. Tile splash back surround SS sink with dual drainer, large window overlooking rear gardens, NEF double oven. Undercounter fridge freezer. Recess lights throughout with two light port tunnels from the ceiling. Door leading to: |
| Back Porch                  | 2.03 m x 1.48 m                    | Tile Flooring door leading to rear garden. Wall mounted solar PV system (installed in 2018) and edi system for thermal hot water. Wall mounted pantry space. Door leading to shower room                                                                                                                                                                                                                                                                                                                                                      |
| Shower Room                 | 3.22 m x 1.08 m                    | Tile flooring half wall tile surround, shower with wall tile surround, shallow bath and Triton T90SI, WHB with mirror overhead, WC.                                                                                                                                                                                                                                                                                                                                                                                                           |
| Accom Corridor<br>Hot Press | 4.87 m x 0.88 m<br>1.49 m x 1.29 m | Lino flooring, insulated water tank open shelves and ample space for bulk storage.                                                                                                                                                                                                                                                                                                                                                                                                                                                            |
| Family Bathroom             | 3.27 m x 1.65 m                    | Tile flooring, floor to ceiling tile surround, bath with Chrome shower head, WHB with mirror overhead, WC. Chrome Towel Rail                                                                                                                                                                                                                                                                                                                                                                                                                  |
| Master Bedroom              | 3.90 m x 3.28 m                    | Timber laminate flooring, large window overlooking rear gardens, electrical points, and walk in wardrobe:                                                                                                                                                                                                                                                                                                                                                                                                                                     |
| Walkin Wardrobe             | 1.45 m x 0.90 m                    | Open shelves and rails                                                                                                                                                                                                                                                                                                                                                                                                                                                                                                                        |
| Bedroom 2                   | 3.90 m x 2.68 m                    | Timber laminate flooring, large window overlooking, sea and horizon views.                                                                                                                                                                                                                                                                                                                                                                                                                                                                    |
| Walkin Wardrobe             | 1.30 m x 0.90 m                    | Open shelves and rails.                                                                                                                                                                                                                                                                                                                                                                                                                                                                                                                       |
| Bedroom 3                   | 2.97 m x 2.70 m                    | Timber laminate flooring, Large window overlooking front drive way and sea and horizon views. Built in closet with open shelf and rails.                                                                                                                                                                                                                                                                                                                                                                                                      |
| Outdoor Utility             | 5.64 sq. m                         | Tiled flooring, sinks, plumbed for washing machine                                                                                                                                                                                                                                                                                                                                                                                                                                                                                            |