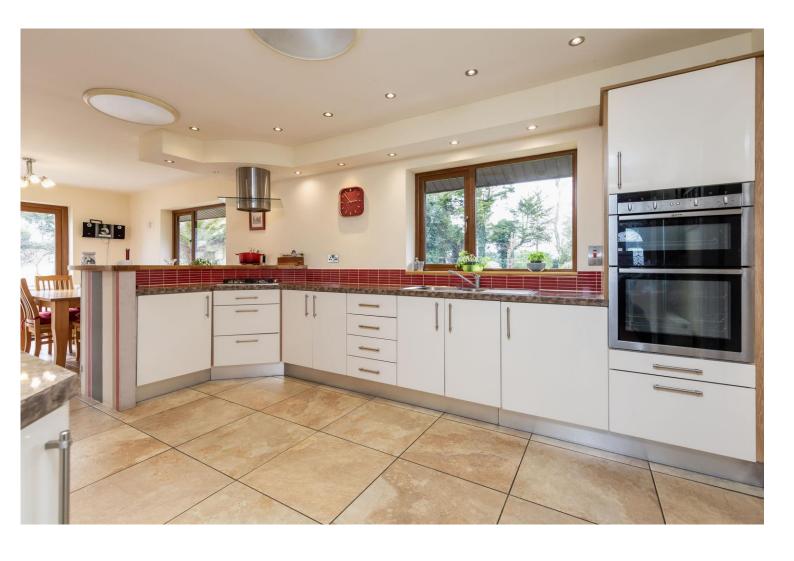

The internal accommodation includes an entrance hall with a convenient coat closet, a large sitting room with feature stove and coastline views including the Rosslare lights by night. The kitchen is a modern Parle bespoke fitted kitchen with a Siemens gas hob and Neff double oven, built in under counter fridge and freezer. Off the kitchen is a back porch and shower room. There is three bedrooms with ample storage space and a family bathroom. There is a separate utility room located at outside adjacent to the garage.

This property would make an excellent family home or holiday retreat in a convenient village location close to the fabulous Wexford coastline.

| ACCOMMODATION               |                                    |                                                                                                                                                                                                                                                                                                                                                                                                                                                                                                                                               |
|-----------------------------|------------------------------------|-----------------------------------------------------------------------------------------------------------------------------------------------------------------------------------------------------------------------------------------------------------------------------------------------------------------------------------------------------------------------------------------------------------------------------------------------------------------------------------------------------------------------------------------------|
| Storm Porch                 | 1.78 m x 0.84 m                    | Tile Flooring and step up to front door.                                                                                                                                                                                                                                                                                                                                                                                                                                                                                                      |
| Entrance Hall               | 2.99 m x 2.09 m                    | Timber laminate flooring, cloak press, recess lights and door leading to sitting room.                                                                                                                                                                                                                                                                                                                                                                                                                                                        |
| Sitting Room                | 6.60 m x 4.40 m                    | Timber laminate flooring, Feature chandelier, feature stove with a stone surround and a timber mantle piece. Dual aspect lighting with bay window overlooking sea and horizon views. Large window overlooking side garden. TV points and electrical points. Open plan leading to the Kitchen / dining area.                                                                                                                                                                                                                                   |
| Dining Area                 | 7.98 m x 3.58 m                    | Timber laminate flooring, in dining area with French doors leading out to enclosed patio area. Dual aspect with large window overlooking rear garden. Kitching Area with tile flooring, floor and eye level cabinets with ample worktop space. 4 Ring Siemens gas hob with Baumatic extractor fan overhead. Tile splash back surround SS sink with dual drainer, large window overlooking rear gardens, NEF double oven. Undercounter fridge freezer. Recess lights throughout with two light port tunnels from the ceiling. Door leading to: |
| Back Porch                  | 2.03 m x 1.48 m                    | Tile Flooring door leading to rear garden. Wall mounted solar PV system (installed in 2018) and edi system for thermal hot water. Wall mounted pantry space. Door leading to shower room                                                                                                                                                                                                                                                                                                                                                      |
| Shower Room                 | 3.22 m x 1.08 m                    | Tile flooring half wall tile surround, shower with wall tile surround, shallow bath and Triton T90SI, WHB with mirror overhead, WC.                                                                                                                                                                                                                                                                                                                                                                                                           |
| Accom Corridor<br>Hot Press | 4.87 m x 0.88 m<br>1.49 m x 1.29 m | Lino flooring, insulated water tank open shelves and ample space for bulk storage.                                                                                                                                                                                                                                                                                                                                                                                                                                                            |
| Family Bathroom             | 3.27 m x 1.65 m                    | Tile flooring, floor to ceiling tile surround, bath with Chrome shower head, WHB with mirror overhead, WC. Chrome Towel Rail                                                                                                                                                                                                                                                                                                                                                                                                                  |
| Master Bedroom              | 3.90 m x 3.28 m                    | Timber laminate flooring, large window overlooking rear gardens, electrical points, and walk in wardrobe:                                                                                                                                                                                                                                                                                                                                                                                                                                     |
| Walkin Wardrobe             | 1.45 m x 0.90 m                    | Open shelves and rails                                                                                                                                                                                                                                                                                                                                                                                                                                                                                                                        |
| Bedroom 2                   | 3.90 m x 2.68 m                    | Timber laminate flooring, large window overlooking, sea and horizon views.                                                                                                                                                                                                                                                                                                                                                                                                                                                                    |
| Walkin Wardrobe             | 1.30 m x 0.90 m                    | Open shelves and rails.                                                                                                                                                                                                                                                                                                                                                                                                                                                                                                                       |
| Bedroom 3                   | 2.97 m x 2.70 m                    | Timber laminate flooring, Large window overlooking front drive way and sea and horizon views. Built in closet with open shelf and rails.                                                                                                                                                                                                                                                                                                                                                                                                      |
| Outdoor Utility             | 5.64 sq. m                         | Tiled flooring, sinks, plumbed for washing machine                                                                                                                                                                                                                                                                                                                                                                                                                                                                                            |