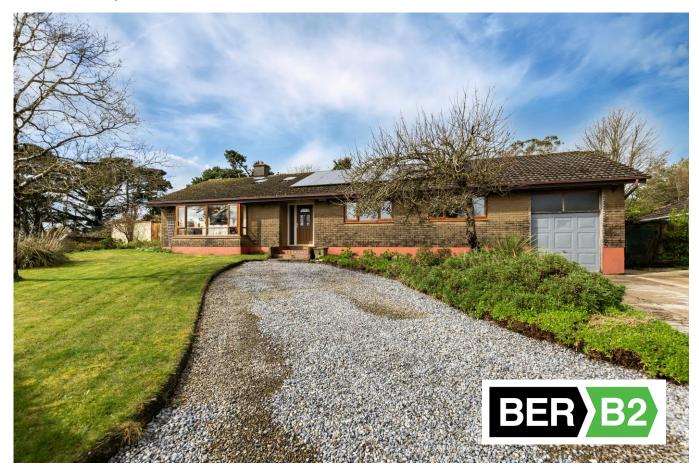

# Inch Hill, Blackwater, Co. Wexford. Y21 D597

- B2 Energy rated bungalow residence less than 1km from Blackwater Village with coastline sea views.
- Private south westerly patio with enclosed walls off the kitchen dining area.
- Walking distance of all village amenities and only 4km from the beautiful sandy beach at Ballyconnigar and fabulous Wexford Coastline.
- Accommodation comprises of an entrance hallway large sitting room, kitchen / dining room, back porch, shower room, three bedrooms and a family bathroom.
- To arrange a suitable viewing time, contact the sole selling agents, Kehoe & Assoc. on 053 9144393

#### **Description:**

Kehoe & Assoc. is proud to present to the market this exceptionally energy efficient B2 bungalow in Inch, Blackwater. This is a beautifully presented detached bungalow residence with gardens extending to c. 0.88 acres and has the benefit of Wexford coastline sea views.

The property has been exceptionally well maintained over the years, tastefully decorated, and presented to the market in excellent condition. To the front there is a stone drive and low maintenance garden with dual side access. To the rear there is a large garden with lovely southerly aspect enclosed patio area perfect for outdoor dining. The garden has two paddocks with many functions to include growing your own strawberries and vegetables in raised beds, a polly tunnel, along with an Adam Steel Shed ideal for potting and storage.