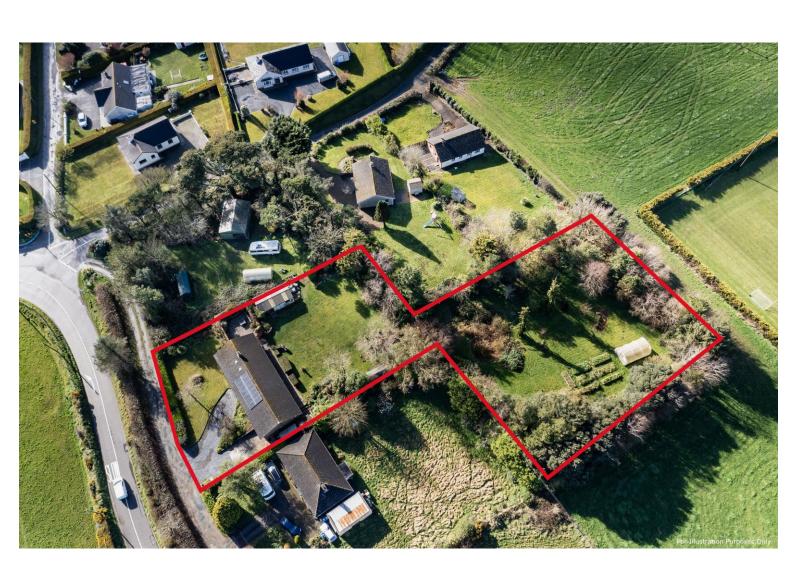

#### **Description:**

Kehoe & Assoc. is proud to present to the market this exceptionally energy efficient B2 bungalow in Inch, Blackwater. This is a beautifully presented detached bungalow residence with gardens extending to c. 0.88 acres and has the benefit of Wexford coastline sea views.

The property has been exceptionally well maintained over the years, tastefully decorated, and presented to the market in excellent condition. To the front there is a stone drive and low maintenance garden with dual side access. To the rear there is a large garden with lovely southerly aspect enclosed patio area perfect for outdoor dining. The garden has two paddocks with many functions to include growing your own strawberries and vegetables in raised beds, a polly tunnel, along with an Adam Steel Shed ideal for potting and storage.

#### Outside

- Site area 0.88 Acres.
- Separate utility room which is tiled with sink and washing maching extending to c. 5.64 sq. m.
- Boiler House
- Single garage to front
- West facing patio with shelter walls
- Adman Shed
- One polly tunnel