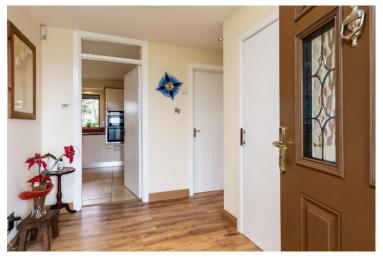

The internal accommodation includes an entrance hall with a convenient coat closet, a large sitting room with feature stove and coastline views including the Rosslare lights by night. The kitchen is a modern Parle bespoke fitted kitchen with a Siemens gas hob and Neff double oven, built in under counter fridge and freezer. Off the kitchen is a back porch and shower room. There is three bedrooms with ample storage space and a family bathroom. There is a separate utility room located at outside adjacent to the garage.

This property would make an excellent family home or holiday retreat in a convenient village location close to the fabulous Wexford coastline.

| ACCOMMODATION               |                                    |                                                                                                                                                                                                                                                                                                                                                                                                                                                                                                                                               |
|-----------------------------|------------------------------------|-----------------------------------------------------------------------------------------------------------------------------------------------------------------------------------------------------------------------------------------------------------------------------------------------------------------------------------------------------------------------------------------------------------------------------------------------------------------------------------------------------------------------------------------------|
| Storm Porch                 | 1.78 m x 0.84 m                    | Tile Flooring and step up to front door.                                                                                                                                                                                                                                                                                                                                                                                                                                                                                                      |
| Entrance Hall               | 2.99 m x 2.09 m                    | Timber laminate flooring, cloak press, recess lights and door leading to sitting room.                                                                                                                                                                                                                                                                                                                                                                                                                                                        |
| Sitting Room                | 6.60 m x 4.40 m                    | Timber laminate flooring, Feature chandelier, feature stove with a stone surround and a timber mantle piece. Dual aspect lighting with bay window overlooking sea and horizon views. Large window overlooking side garden. TV points and electrical points. Open plan leading to the Kitchen / dining area.                                                                                                                                                                                                                                   |
| Dining Area                 | 7.98 m x 3.58 m                    | Timber laminate flooring, in dining area with French doors leading out to enclosed patio area. Dual aspect with large window overlooking rear garden. Kitching Area with tile flooring, floor and eye level cabinets with ample worktop space. 4 Ring Siemens gas hob with Baumatic extractor fan overhead. Tile splash back surround SS sink with dual drainer, large window overlooking rear gardens, NEF double oven. Undercounter fridge freezer. Recess lights throughout with two light port tunnels from the ceiling. Door leading to: |
| Back Porch                  | 2.03 m x 1.48 m                    | Tile Flooring door leading to rear garden. Wall mounted solar PV system (installed in 2018) and edi system for thermal hot water. Wall mounted pantry space. Door leading to shower room                                                                                                                                                                                                                                                                                                                                                      |
| Shower Room                 | 3.22 m x 1.08 m                    | Tile flooring half wall tile surround, shower with wall tile surround, shallow bath and Triton T90SI, WHB with mirror overhead, WC.                                                                                                                                                                                                                                                                                                                                                                                                           |
| Accom Corridor<br>Hot Press | 4.87 m x 0.88 m<br>1.49 m x 1.29 m | Lino flooring, insulated water tank open shelves and ample space for bulk storage.                                                                                                                                                                                                                                                                                                                                                                                                                                                            |
| Family Bathroom             | 3.27 m x 1.65 m                    | Tile flooring, floor to ceiling tile surround, bath with Chrome shower head, WHB with mirror overhead, WC. Chrome Towel Rail                                                                                                                                                                                                                                                                                                                                                                                                                  |
| Master Bedroom              | 3.90 m x 3.28 m                    | Timber laminate flooring, large window overlooking rear gardens, electrical points, and walk in wardrobe:                                                                                                                                                                                                                                                                                                                                                                                                                                     |
| Walkin Wardrobe             | 1.45 m x 0.90 m                    | Open shelves and rails                                                                                                                                                                                                                                                                                                                                                                                                                                                                                                                        |
| Bedroom 2                   | 3.90 m x 2.68 m                    | Timber laminate flooring, large window overlooking, sea and horizon views.                                                                                                                                                                                                                                                                                                                                                                                                                                                                    |
| Walkin Wardrobe             | 1.30 m x 0.90 m                    | Open shelves and rails.                                                                                                                                                                                                                                                                                                                                                                                                                                                                                                                       |
| Bedroom 3                   | 2.97 m x 2.70 m                    | Timber laminate flooring, Large window overlooking front drive way and sea and horizon views. Built in closet with open shelf and rails.                                                                                                                                                                                                                                                                                                                                                                                                      |
| Outdoor Utility             | 5.64 sq. m                         | Tiled flooring, sinks, plumbed for washing machine                                                                                                                                                                                                                                                                                                                                                                                                                                                                                            |