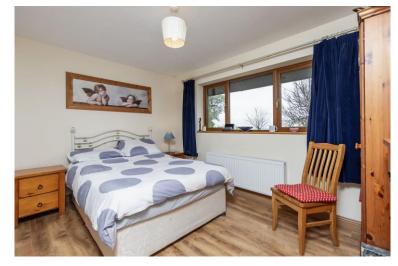

The internal accommodation includes an entrance hall with a convenient coat closet, a large sitting room with feature stove and coastline views including the Rosslare lights by night. The kitchen is a modern Parle bespoke fitted kitchen with a Siemens gas hob and Neff double oven, built in under counter fridge and freezer. Off the kitchen is a back porch and shower room. There is three bedrooms with ample storage space and a family bathroom. There is a separate utility room located at outside adjacent to the garage.

This property would make an excellent family home or holiday retreat in a convenient village location close to the fabulous Wexford coastline.

| ACCOMMODATION               |                                    |                                                                                                                                                                                                                                                                                                                                                                                                                                                                                                                                               |
|-----------------------------|------------------------------------|-----------------------------------------------------------------------------------------------------------------------------------------------------------------------------------------------------------------------------------------------------------------------------------------------------------------------------------------------------------------------------------------------------------------------------------------------------------------------------------------------------------------------------------------------|
| Storm Porch                 | 1.78 m x 0.84 m                    | Tile Flooring and step up to front door.                                                                                                                                                                                                                                                                                                                                                                                                                                                                                                      |
| Entrance Hall               | 2.99 m x 2.09 m                    | Timber laminate flooring, cloak press, recess lights and door leading to sitting room.                                                                                                                                                                                                                                                                                                                                                                                                                                                        |
| Sitting Room                | 6.60 m x 4.40 m                    | Timber laminate flooring, Feature chandelier, feature stove with a stone surround and a timber mantle piece. Dual aspect lighting with bay window overlooking sea and horizon views. Large window overlooking side garden. TV points and electrical points. Open plan leading to the Kitchen / dining area.                                                                                                                                                                                                                                   |
| Dining Area                 | 7.98 m x 3.58 m                    | Timber laminate flooring, in dining area with French doors leading out to enclosed patio area. Dual aspect with large window overlooking rear garden. Kitching Area with tile flooring, floor and eye level cabinets with ample worktop space. 4 Ring Siemens gas hob with Baumatic extractor fan overhead. Tile splash back surround SS sink with dual drainer, large window overlooking rear gardens, NEF double oven. Undercounter fridge freezer. Recess lights throughout with two light port tunnels from the ceiling. Door leading to: |
| Back Porch                  | 2.03 m x 1.48 m                    | Tile Flooring door leading to rear garden. Wall mounted solar PV system (installed in 2018) and edi system for thermal hot water. Wall mounted pantry space. Door leading to shower room                                                                                                                                                                                                                                                                                                                                                      |
| Shower Room                 | 3.22 m x 1.08 m                    | Tile flooring half wall tile surround, shower with wall tile surround, shallow bath and Triton T90SI, WHB with mirror overhead, WC.                                                                                                                                                                                                                                                                                                                                                                                                           |
| Accom Corridor<br>Hot Press | 4.87 m x 0.88 m<br>1.49 m x 1.29 m | Lino flooring, insulated water tank open shelves and ample space for bulk storage.                                                                                                                                                                                                                                                                                                                                                                                                                                                            |
| Family Bathroom             | 3.27 m x 1.65 m                    | Tile flooring, floor to ceiling tile surround, bath with Chrome shower head, WHB with mirror overhead, WC. Chrome Towel Rail                                                                                                                                                                                                                                                                                                                                                                                                                  |
| Master Bedroom              | 3.90 m x 3.28 m                    | Timber laminate flooring, large window overlooking rear gardens, electrical points, and walk in wardrobe:                                                                                                                                                                                                                                                                                                                                                                                                                                     |
| Walkin Wardrobe             | 1.45 m x 0.90 m                    | Open shelves and rails                                                                                                                                                                                                                                                                                                                                                                                                                                                                                                                        |
| Bedroom 2                   | 3.90 m x 2.68 m                    | Timber laminate flooring, large window overlooking, sea and horizon views.                                                                                                                                                                                                                                                                                                                                                                                                                                                                    |
| Walkin Wardrobe             | 1.30 m x 0.90 m                    | Open shelves and rails.                                                                                                                                                                                                                                                                                                                                                                                                                                                                                                                       |
| Bedroom 3                   | 2.97 m x 2.70 m                    | Timber laminate flooring, Large window overlooking front drive way and sea and horizon views. Built in closet with open shelf and rails.                                                                                                                                                                                                                                                                                                                                                                                                      |
| Outdoor Utility             | 5.64 sq. m                         | Tiled flooring, sinks, plumbed for washing machine                                                                                                                                                                                                                                                                                                                                                                                                                                                                                            |