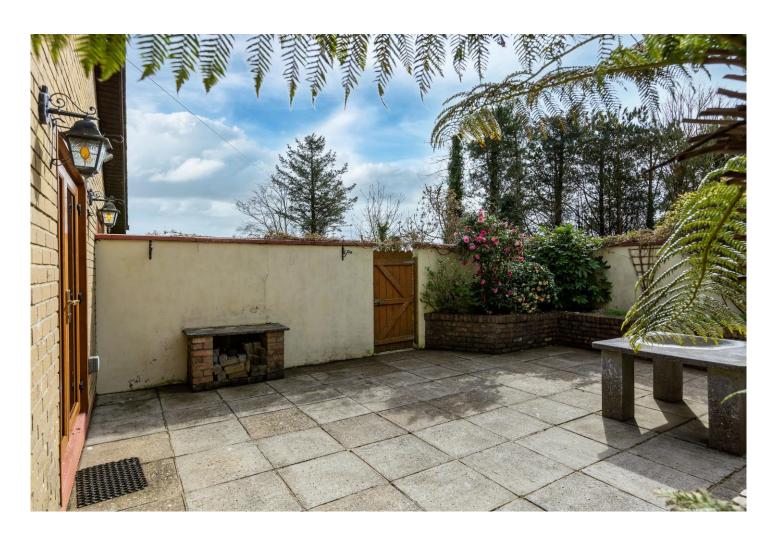

The property has been exceptionally well maintained over the years, tastefully decorated, and presented to the market in excellent condition. To the front there is a stone drive and low maintenance garden with dual side access. To the rear there is a large garden with lovely southerly aspect enclosed patio area perfect for outdoor dining. The garden has two paddocks with many functions to include growing your own strawberries and vegetables in raised beds, a polly tunnel, along with an Adam Steel Shed ideal for potting and storage.

#### Outside

- Site area 0.88 Acres.
- Separate utility room which is tiled with sink and washing maching extending to c. 5.64 sq. m.
- Boiler House
- Single garage to front
- West facing patio with shelter walls
- Adman Shed
- One polly tunnel