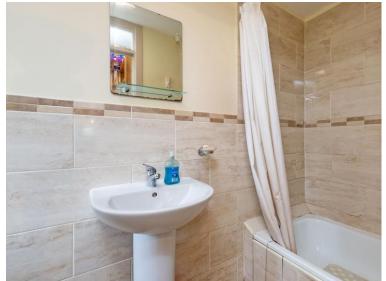

This property would make an excellent family home or holiday retreat in a convenient village location close to the fabulous Wexford coastline.

| ACCOMMODATION               |                                    |                                                                                                                                                                                                                                                                                                                                                                                                                                                                                                                                               |
|-----------------------------|------------------------------------|-----------------------------------------------------------------------------------------------------------------------------------------------------------------------------------------------------------------------------------------------------------------------------------------------------------------------------------------------------------------------------------------------------------------------------------------------------------------------------------------------------------------------------------------------|
| Storm Porch                 | 1.78 m x 0.84 m                    | Tile Flooring and step up to front door.                                                                                                                                                                                                                                                                                                                                                                                                                                                                                                      |
| Entrance Hall               | 2.99 m x 2.09 m                    | Timber laminate flooring, cloak press, recess lights and door leading to sitting room.                                                                                                                                                                                                                                                                                                                                                                                                                                                        |
| Sitting Room                | 6.60 m x 4.40 m                    | Timber laminate flooring, Feature chandelier, feature stove with a stone surround and a timber mantle piece. Dual aspect lighting with bay window overlooking sea and horizon views. Large window overlooking side garden. TV points and electrical points. Open plan leading to the Kitchen / dining area.                                                                                                                                                                                                                                   |
| Dining Area                 | 7.98 m x 3.58 m                    | Timber laminate flooring, in dining area with French doors leading out to enclosed patio area. Dual aspect with large window overlooking rear garden. Kitching Area with tile flooring, floor and eye level cabinets with ample worktop space. 4 Ring Siemens gas hob with Baumatic extractor fan overhead. Tile splash back surround SS sink with dual drainer, large window overlooking rear gardens, NEF double oven. Undercounter fridge freezer. Recess lights throughout with two light port tunnels from the ceiling. Door leading to: |
| Back Porch                  | 2.03 m x 1.48 m                    | Tile Flooring door leading to rear garden. Wall mounted solar PV system (installed in 2018) and edi system for thermal hot water. Wall mounted pantry space. Door leading to shower room                                                                                                                                                                                                                                                                                                                                                      |
| Shower Room                 | 3.22 m x 1.08 m                    | Tile flooring half wall tile surround, shower with wall tile surround, shallow bath and Triton T90SI, WHB with mirror overhead, WC.                                                                                                                                                                                                                                                                                                                                                                                                           |
| Accom Corridor<br>Hot Press | 4.87 m x 0.88 m<br>1.49 m x 1.29 m | Lino flooring, insulated water tank open shelves and ample space for bulk storage.                                                                                                                                                                                                                                                                                                                                                                                                                                                            |
| Family Bathroom             | 3.27 m x 1.65 m                    | Tile flooring, floor to ceiling tile surround, bath with Chrome shower head, WHB with mirror overhead, WC. Chrome Towel Rail                                                                                                                                                                                                                                                                                                                                                                                                                  |
| Master Bedroom              | 3.90 m x 3.28 m                    | Timber laminate flooring, large window overlooking rear gardens, electrical points, and walk in wardrobe:                                                                                                                                                                                                                                                                                                                                                                                                                                     |
| Walkin Wardrobe             | 1.45 m x 0.90 m                    | Open shelves and rails                                                                                                                                                                                                                                                                                                                                                                                                                                                                                                                        |
| Bedroom 2                   | 3.90 m x 2.68 m                    | Timber laminate flooring, large window overlooking, sea and horizon views.                                                                                                                                                                                                                                                                                                                                                                                                                                                                    |
| Walkin Wardrobe             | 1.30 m x 0.90 m                    | Open shelves and rails.                                                                                                                                                                                                                                                                                                                                                                                                                                                                                                                       |
| Bedroom 3                   | 2.97 m x 2.70 m                    | Timber laminate flooring, Large window overlooking front drive way and sea and horizon views. Built in closet with open shelf and rails.                                                                                                                                                                                                                                                                                                                                                                                                      |
| Outdoor Utility             | 5.64 sq. m                         | Tiled flooring, sinks, plumbed for washing machine                                                                                                                                                                                                                                                                                                                                                                                                                                                                                            |