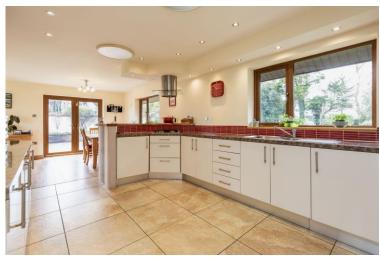

The internal accommodation includes an entrance hall with a convenient coat closet, a large sitting room with feature stove and coastline views including the Rosslare lights by night. The kitchen is a modern Parle bespoke fitted kitchen with a Siemens gas hob and Neff double oven, built in under counter fridge and freezer. Off the kitchen is a back porch and shower room. There is three bedrooms with ample storage space and a family bathroom. There is a separate utility room located at outside adjacent to the garage.