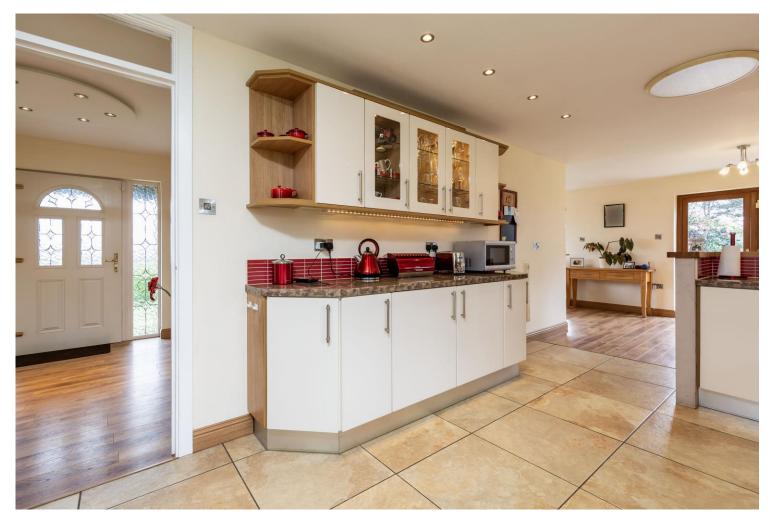

The internal accommodation includes an entrance hall with a convenient coat closet, a large sitting room with feature stove and coastline views including the Rosslare lights by night. The kitchen is a modern Parle bespoke fitted kitchen with a Siemens gas hob and Neff double oven, built in under counter fridge and freezer. Off the kitchen is a back porch and shower room. There is three bedrooms with ample storage space and a family bathroom. There is a separate utility room located at outside adjacent to the garage.

This property would make an excellent family home or holiday retreat in a convenient village location close to the fabulous Wexford coastline.

| ACCOMMODATION               |                                    |                                                                                                                                                                                                                                                                                                                                                                                                                                                                                                                                               |
|-----------------------------|------------------------------------|-----------------------------------------------------------------------------------------------------------------------------------------------------------------------------------------------------------------------------------------------------------------------------------------------------------------------------------------------------------------------------------------------------------------------------------------------------------------------------------------------------------------------------------------------|
| Storm Porch                 | 1.78 m x 0.84 m                    | Tile Flooring and step up to front door.                                                                                                                                                                                                                                                                                                                                                                                                                                                                                                      |
| Entrance Hall               | 2.99 m x 2.09 m                    | Timber laminate flooring, cloak press, recess lights and door leading to sitting room.                                                                                                                                                                                                                                                                                                                                                                                                                                                        |
| Sitting Room                | 6.60 m x 4.40 m                    | Timber laminate flooring, Feature chandelier, feature stove with a stone surround and a timber mantle piece. Dual aspect lighting with bay window overlooking sea and horizon views. Large window overlooking side garden. TV points and electrical points. Open plan leading to the Kitchen / dining area.                                                                                                                                                                                                                                   |
| Dining Area                 | 7.98 m x 3.58 m                    | Timber laminate flooring, in dining area with French doors leading out to enclosed patio area. Dual aspect with large window overlooking rear garden. Kitching Area with tile flooring, floor and eye level cabinets with ample worktop space. 4 Ring Siemens gas hob with Baumatic extractor fan overhead. Tile splash back surround SS sink with dual drainer, large window overlooking rear gardens, NEF double oven. Undercounter fridge freezer. Recess lights throughout with two light port tunnels from the ceiling. Door leading to: |
| Back Porch                  | 2.03 m x 1.48 m                    | Tile Flooring door leading to rear garden. Wall mounted solar PV system (installed in 2018) and edi system for thermal hot water. Wall mounted pantry space. Door leading to shower room                                                                                                                                                                                                                                                                                                                                                      |
| Shower Room                 | 3.22 m x 1.08 m                    | Tile flooring half wall tile surround, shower with wall tile surround, shallow bath and Triton T90SI, WHB with mirror overhead, WC.                                                                                                                                                                                                                                                                                                                                                                                                           |
| Accom Corridor<br>Hot Press | 4.87 m x 0.88 m<br>1.49 m x 1.29 m | Lino flooring, insulated water tank open shelves and ample space for bulk storage.                                                                                                                                                                                                                                                                                                                                                                                                                                                            |
| Family Bathroom             | 3.27 m x 1.65 m                    | Tile flooring, floor to ceiling tile surround, bath with Chrome shower head, WHB with mirror overhead, WC. Chrome Towel Rail                                                                                                                                                                                                                                                                                                                                                                                                                  |
| Master Bedroom              | 3.90 m x 3.28 m                    | Timber laminate flooring, large window overlooking rear gardens, electrical points, and walk in wardrobe:                                                                                                                                                                                                                                                                                                                                                                                                                                     |
| Walkin Wardrobe             | 1.45 m x 0.90 m                    | Open shelves and rails                                                                                                                                                                                                                                                                                                                                                                                                                                                                                                                        |
| Bedroom 2                   | 3.90 m x 2.68 m                    | Timber laminate flooring, large window overlooking, sea and horizon views.                                                                                                                                                                                                                                                                                                                                                                                                                                                                    |
| Walkin Wardrobe             | 1.30 m x 0.90 m                    | Open shelves and rails.                                                                                                                                                                                                                                                                                                                                                                                                                                                                                                                       |
| Bedroom 3                   | 2.97 m x 2.70 m                    | Timber laminate flooring, Large window overlooking front drive way and sea and horizon views. Built in closet with open shelf and rails.                                                                                                                                                                                                                                                                                                                                                                                                      |
| Outdoor Utility             | 5.64 sq. m                         | Tiled flooring, sinks, plumbed for washing machine                                                                                                                                                                                                                                                                                                                                                                                                                                                                                            |