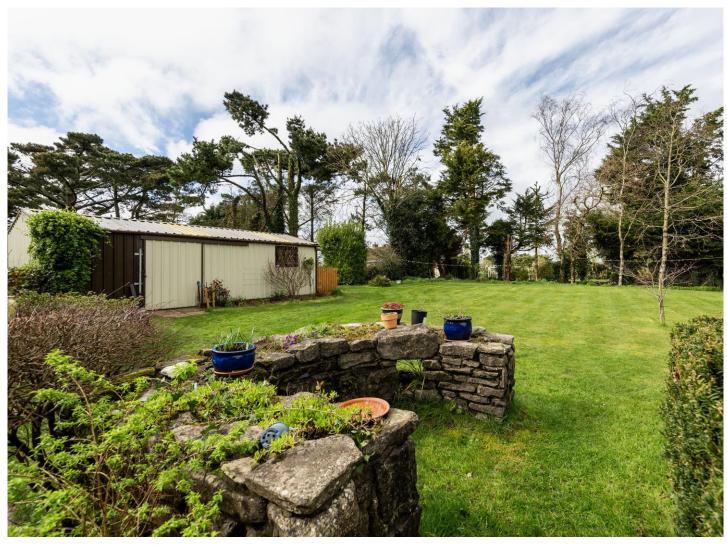

The property has been exceptionally well maintained over the years, tastefully decorated, and presented to the market in excellent condition. To the front there is a stone drive and low maintenance garden with dual side access. To the rear there is a large garden with lovely southerly aspect enclosed patio area perfect for outdoor dining. The garden has two paddocks with many functions to include growing your own strawberries and vegetables in raised beds, a polly tunnel, along with an Adam Steel Shed ideal for potting and storage.

#### Outside

- Site area 0.88 Acres.
- Separate utility room which is tiled with sink and washing maching extending to c. 5.64 sq. m.
- Boiler House
- Single garage to front
- West facing patio with shelter walls
- Adman Shed
- One polly tunnel