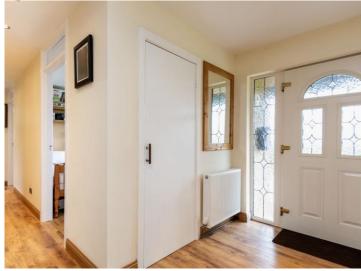

The internal accommodation includes an entrance hall with a convenient coat closet, a large sitting room with feature stove and coastline views including the Rosslare lights by night. The kitchen is a modern Parle bespoke fitted kitchen with a Siemens gas hob and Neff double oven, built in under counter fridge and freezer. Off the kitchen is a back porch and shower room. There is three bedrooms with ample storage space and a family bathroom. There is a separate utility room located at outside adjacent to the garage.

This property would make an excellent family home or holiday retreat in a convenient village location close to the fabulous Wexford coastline.

| ACCOMMODATION               |                                    |                                                                                                                                                                                                                                                                                                                                                                                                                                                                                                                                               |
|-----------------------------|------------------------------------|-----------------------------------------------------------------------------------------------------------------------------------------------------------------------------------------------------------------------------------------------------------------------------------------------------------------------------------------------------------------------------------------------------------------------------------------------------------------------------------------------------------------------------------------------|
| Storm Porch                 | 1.78 m x 0.84 m                    | Tile Flooring and step up to front door.                                                                                                                                                                                                                                                                                                                                                                                                                                                                                                      |
| Entrance Hall               | 2.99 m x 2.09 m                    | Timber laminate flooring, cloak press, recess lights and door leading to sitting room.                                                                                                                                                                                                                                                                                                                                                                                                                                                        |
| Sitting Room                | 6.60 m x 4.40 m                    | Timber laminate flooring, Feature chandelier, feature stove with a stone surround and a timber mantle piece. Dual aspect lighting with bay window overlooking sea and horizon views. Large window overlooking side garden. TV points and electrical points. Open plan leading to the Kitchen / dining area.                                                                                                                                                                                                                                   |
| Dining Area                 | 7.98 m x 3.58 m                    | Timber laminate flooring, in dining area with French doors leading out to enclosed patio area. Dual aspect with large window overlooking rear garden. Kitching Area with tile flooring, floor and eye level cabinets with ample worktop space. 4 Ring Siemens gas hob with Baumatic extractor fan overhead. Tile splash back surround SS sink with dual drainer, large window overlooking rear gardens, NEF double oven. Undercounter fridge freezer. Recess lights throughout with two light port tunnels from the ceiling. Door leading to: |
| Back Porch                  | 2.03 m x 1.48 m                    | Tile Flooring door leading to rear garden. Wall mounted solar PV system (installed in 2018) and edi system for thermal hot water. Wall mounted pantry space. Door leading to shower room                                                                                                                                                                                                                                                                                                                                                      |
| Shower Room                 | 3.22 m x 1.08 m                    | Tile flooring half wall tile surround, shower with wall tile surround, shallow bath and Triton T90SI, WHB with mirror overhead, WC.                                                                                                                                                                                                                                                                                                                                                                                                           |
| Accom Corridor<br>Hot Press | 4.87 m x 0.88 m<br>1.49 m x 1.29 m | Lino flooring, insulated water tank open shelves and ample space for bulk storage.                                                                                                                                                                                                                                                                                                                                                                                                                                                            |
| Family Bathroom             | 3.27 m x 1.65 m                    | Tile flooring, floor to ceiling tile surround, bath with Chrome shower head, WHB with mirror overhead, WC. Chrome Towel Rail                                                                                                                                                                                                                                                                                                                                                                                                                  |
| Master Bedroom              | 3.90 m x 3.28 m                    | Timber laminate flooring, large window overlooking rear gardens, electrical points, and walk in wardrobe:                                                                                                                                                                                                                                                                                                                                                                                                                                     |
| Walkin Wardrobe             | 1.45 m x 0.90 m                    | Open shelves and rails                                                                                                                                                                                                                                                                                                                                                                                                                                                                                                                        |
| Bedroom 2                   | 3.90 m x 2.68 m                    | Timber laminate flooring, large window overlooking, sea and horizon views.                                                                                                                                                                                                                                                                                                                                                                                                                                                                    |
| Walkin Wardrobe             | 1.30 m x 0.90 m                    | Open shelves and rails.                                                                                                                                                                                                                                                                                                                                                                                                                                                                                                                       |
| Bedroom 3                   | 2.97 m x 2.70 m                    | Timber laminate flooring, Large window overlooking front drive way and sea and horizon views. Built in closet with open shelf and rails.                                                                                                                                                                                                                                                                                                                                                                                                      |
| Outdoor Utility             | 5.64 sq. m                         | Tiled flooring, sinks, plumbed for washing machine                                                                                                                                                                                                                                                                                                                                                                                                                                                                                            |