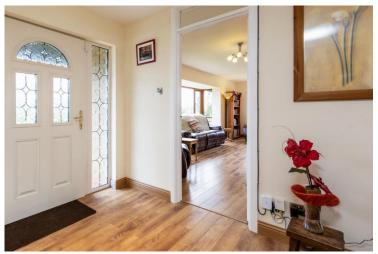

The internal accommodation includes an entrance hall with a convenient coat closet, a large sitting room with feature stove and coastline views including the Rosslare lights by night. The kitchen is a modern Parle bespoke fitted kitchen with a Siemens gas hob and Neff double oven, built in under counter fridge and freezer. Off the kitchen is a back porch and shower room. There is three bedrooms with ample storage space and a family bathroom. There is a separate utility room located at outside adjacent to the garage.

This property would make an excellent family home or holiday retreat in a convenient village location close to the fabulous Wexford coastline.

| ACCOMMODATION               |                                    |                                                                                                                                                                                                                                                                                                                                                                                                                                                                                                                                               |
|-----------------------------|------------------------------------|-----------------------------------------------------------------------------------------------------------------------------------------------------------------------------------------------------------------------------------------------------------------------------------------------------------------------------------------------------------------------------------------------------------------------------------------------------------------------------------------------------------------------------------------------|
| Storm Porch                 | 1.78 m x 0.84 m                    | Tile Flooring and step up to front door.                                                                                                                                                                                                                                                                                                                                                                                                                                                                                                      |
| Entrance Hall               | 2.99 m x 2.09 m                    | Timber laminate flooring, cloak press, recess lights and door leading to sitting room.                                                                                                                                                                                                                                                                                                                                                                                                                                                        |
| Sitting Room                | 6.60 m x 4.40 m                    | Timber laminate flooring, Feature chandelier, feature stove with a stone surround and a timber mantle piece. Dual aspect lighting with bay window overlooking sea and horizon views. Large window overlooking side garden. TV points and electrical points. Open plan leading to the Kitchen / dining area.                                                                                                                                                                                                                                   |
| Dining Area                 | 7.98 m x 3.58 m                    | Timber laminate flooring, in dining area with French doors leading out to enclosed patio area. Dual aspect with large window overlooking rear garden. Kitching Area with tile flooring, floor and eye level cabinets with ample worktop space. 4 Ring Siemens gas hob with Baumatic extractor fan overhead. Tile splash back surround SS sink with dual drainer, large window overlooking rear gardens, NEF double oven. Undercounter fridge freezer. Recess lights throughout with two light port tunnels from the ceiling. Door leading to: |
| Back Porch                  | 2.03 m x 1.48 m                    | Tile Flooring door leading to rear garden. Wall mounted solar PV system (installed in 2018) and edi system for thermal hot water. Wall mounted pantry space. Door leading to shower room                                                                                                                                                                                                                                                                                                                                                      |
| Shower Room                 | 3.22 m x 1.08 m                    | Tile flooring half wall tile surround, shower with wall tile surround, shallow bath and Triton T90SI, WHB with mirror overhead, WC.                                                                                                                                                                                                                                                                                                                                                                                                           |
| Accom Corridor<br>Hot Press | 4.87 m x 0.88 m<br>1.49 m x 1.29 m | Lino flooring, insulated water tank open shelves and ample space for bulk storage.                                                                                                                                                                                                                                                                                                                                                                                                                                                            |
| Family Bathroom             | 3.27 m x 1.65 m                    | Tile flooring, floor to ceiling tile surround, bath with Chrome shower head, WHB with mirror overhead, WC. Chrome Towel Rail                                                                                                                                                                                                                                                                                                                                                                                                                  |
| Master Bedroom              | 3.90 m x 3.28 m                    | Timber laminate flooring, large window overlooking rear gardens, electrical points, and walk in wardrobe:                                                                                                                                                                                                                                                                                                                                                                                                                                     |
| Walkin Wardrobe             | 1.45 m x 0.90 m                    | Open shelves and rails                                                                                                                                                                                                                                                                                                                                                                                                                                                                                                                        |
| Bedroom 2                   | 3.90 m x 2.68 m                    | Timber laminate flooring, large window overlooking, sea and horizon views.                                                                                                                                                                                                                                                                                                                                                                                                                                                                    |
| Walkin Wardrobe             | 1.30 m x 0.90 m                    | Open shelves and rails.                                                                                                                                                                                                                                                                                                                                                                                                                                                                                                                       |
| Bedroom 3                   | 2.97 m x 2.70 m                    | Timber laminate flooring, Large window overlooking front drive way and sea and horizon views. Built in closet with open shelf and rails.                                                                                                                                                                                                                                                                                                                                                                                                      |
| Outdoor Utility             | 5.64 sq. m                         | Tiled flooring, sinks, plumbed for washing machine                                                                                                                                                                                                                                                                                                                                                                                                                                                                                            |