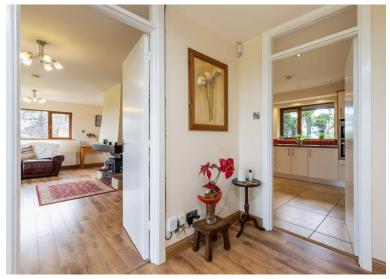

The internal accommodation includes an entrance hall with a convenient coat closet, a large sitting room with feature stove and coastline views including the Rosslare lights by night. The kitchen is a modern Parle bespoke fitted kitchen with a Siemens gas hob and Neff double oven, built in under counter fridge and freezer. Off the kitchen is a back porch and shower room. There is three bedrooms with ample storage space and a family bathroom. There is a separate utility room located at outside adjacent to the garage.

This property would make an excellent family home or holiday retreat in a convenient village location close to the fabulous Wexford coastline.

| ACCOMMODATION               |                                    |                                                                                                                                                                                                                                                                                                                                                                                                                                                                                                                                               |
|-----------------------------|------------------------------------|-----------------------------------------------------------------------------------------------------------------------------------------------------------------------------------------------------------------------------------------------------------------------------------------------------------------------------------------------------------------------------------------------------------------------------------------------------------------------------------------------------------------------------------------------|
| Storm Porch                 | 1.78 m x 0.84 m                    | Tile Flooring and step up to front door.                                                                                                                                                                                                                                                                                                                                                                                                                                                                                                      |
| Entrance Hall               | 2.99 m x 2.09 m                    | Timber laminate flooring, cloak press, recess lights and door leading to sitting room.                                                                                                                                                                                                                                                                                                                                                                                                                                                        |
| Sitting Room                | 6.60 m x 4.40 m                    | Timber laminate flooring, Feature chandelier, feature stove with a stone surround and a timber mantle piece. Dual aspect lighting with bay window overlooking sea and horizon views. Large window overlooking side garden. TV points and electrical points. Open plan leading to the Kitchen / dining area.                                                                                                                                                                                                                                   |
| Dining Area                 | 7.98 m x 3.58 m                    | Timber laminate flooring, in dining area with French doors leading out to enclosed patio area. Dual aspect with large window overlooking rear garden. Kitching Area with tile flooring, floor and eye level cabinets with ample worktop space. 4 Ring Siemens gas hob with Baumatic extractor fan overhead. Tile splash back surround SS sink with dual drainer, large window overlooking rear gardens, NEF double oven. Undercounter fridge freezer. Recess lights throughout with two light port tunnels from the ceiling. Door leading to: |
| Back Porch                  | 2.03 m x 1.48 m                    | Tile Flooring door leading to rear garden. Wall mounted solar PV system (installed in 2018) and edi system for thermal hot water. Wall mounted pantry space. Door leading to shower room                                                                                                                                                                                                                                                                                                                                                      |
| Shower Room                 | 3.22 m x 1.08 m                    | Tile flooring half wall tile surround, shower with wall tile surround, shallow bath and Triton T90SI, WHB with mirror overhead, WC.                                                                                                                                                                                                                                                                                                                                                                                                           |
| Accom Corridor<br>Hot Press | 4.87 m x 0.88 m<br>1.49 m x 1.29 m | Lino flooring, insulated water tank open shelves and ample space for bulk storage.                                                                                                                                                                                                                                                                                                                                                                                                                                                            |
| Family Bathroom             | 3.27 m x 1.65 m                    | Tile flooring, floor to ceiling tile surround, bath with Chrome shower head, WHB with mirror overhead, WC. Chrome Towel Rail                                                                                                                                                                                                                                                                                                                                                                                                                  |
| Master Bedroom              | 3.90 m x 3.28 m                    | Timber laminate flooring, large window overlooking rear gardens, electrical points, and walk in wardrobe:                                                                                                                                                                                                                                                                                                                                                                                                                                     |
| Walkin Wardrobe             | 1.45 m x 0.90 m                    | Open shelves and rails                                                                                                                                                                                                                                                                                                                                                                                                                                                                                                                        |
| Bedroom 2                   | 3.90 m x 2.68 m                    | Timber laminate flooring, large window overlooking, sea and horizon views.                                                                                                                                                                                                                                                                                                                                                                                                                                                                    |
| Walkin Wardrobe             | 1.30 m x 0.90 m                    | Open shelves and rails.                                                                                                                                                                                                                                                                                                                                                                                                                                                                                                                       |
| Bedroom 3                   | 2.97 m x 2.70 m                    | Timber laminate flooring, Large window overlooking front drive way and sea and horizon views. Built in closet with open shelf and rails.                                                                                                                                                                                                                                                                                                                                                                                                      |
| Outdoor Utility             | 5.64 sq. m                         | Tiled flooring, sinks, plumbed for washing machine                                                                                                                                                                                                                                                                                                                                                                                                                                                                                            |