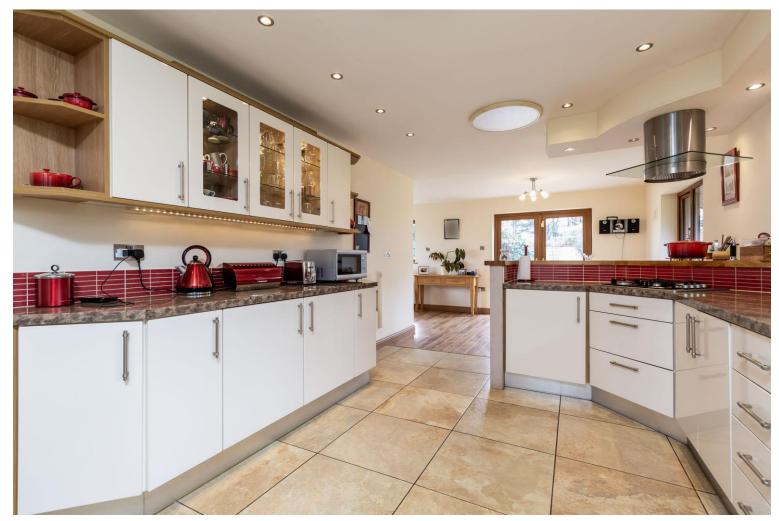

The internal accommodation includes an entrance hall with a convenient coat closet, a large sitting room with feature stove and coastline views including the Rosslare lights by night. The kitchen is a modern Parle bespoke fitted kitchen with a Siemens gas hob and Neff double oven, built in under counter fridge and freezer. Off the kitchen is a back porch and shower room. There is three bedrooms with ample storage space and a family bathroom. There is a separate utility room located at outside adjacent to the garage.