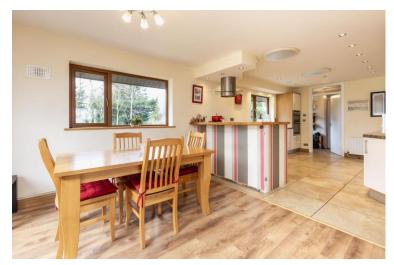

The internal accommodation includes an entrance hall with a convenient coat closet, a large sitting room with feature stove and coastline views including the Rosslare lights by night. The kitchen is a modern Parle bespoke fitted kitchen with a Siemens gas hob and Neff double oven, built in under counter fridge and freezer. Off the kitchen is a back porch and shower room. There is three bedrooms with ample storage space and a family bathroom. There is a separate utility room located at outside adjacent to the garage.