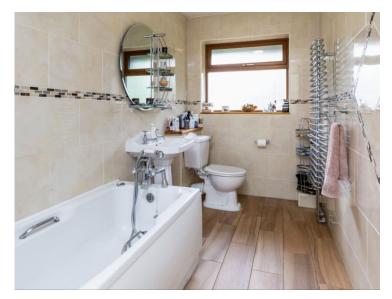

This property would make an excellent family home or holiday retreat in a convenient village location close to the fabulous Wexford coastline.

| ACCOMMODATION               |                                    |                                                                                                                                                                                                                                                                                                                                                                                                                                                                                                                                               |
|-----------------------------|------------------------------------|-----------------------------------------------------------------------------------------------------------------------------------------------------------------------------------------------------------------------------------------------------------------------------------------------------------------------------------------------------------------------------------------------------------------------------------------------------------------------------------------------------------------------------------------------|
| Storm Porch                 | 1.78 m x 0.84 m                    | Tile Flooring and step up to front door.                                                                                                                                                                                                                                                                                                                                                                                                                                                                                                      |
| Entrance Hall               | 2.99 m x 2.09 m                    | Timber laminate flooring, cloak press, recess lights and door leading to sitting room.                                                                                                                                                                                                                                                                                                                                                                                                                                                        |
| Sitting Room                | 6.60 m x 4.40 m                    | Timber laminate flooring, Feature chandelier, feature stove with a stone surround and a timber mantle piece. Dual aspect lighting with bay window overlooking sea and horizon views. Large window overlooking side garden. TV points and electrical points. Open plan leading to the Kitchen / dining area.                                                                                                                                                                                                                                   |
| Dining Area                 | 7.98 m x 3.58 m                    | Timber laminate flooring, in dining area with French doors leading out to enclosed patio area. Dual aspect with large window overlooking rear garden. Kitching Area with tile flooring, floor and eye level cabinets with ample worktop space. 4 Ring Siemens gas hob with Baumatic extractor fan overhead. Tile splash back surround SS sink with dual drainer, large window overlooking rear gardens, NEF double oven. Undercounter fridge freezer. Recess lights throughout with two light port tunnels from the ceiling. Door leading to: |
| Back Porch                  | 2.03 m x 1.48 m                    | Tile Flooring door leading to rear garden. Wall mounted solar PV system (installed in 2018) and edi system for thermal hot water. Wall mounted pantry space. Door leading to shower room                                                                                                                                                                                                                                                                                                                                                      |
| Shower Room                 | 3.22 m x 1.08 m                    | Tile flooring half wall tile surround, shower with wall tile surround, shallow bath and Triton T90SI, WHB with mirror overhead, WC.                                                                                                                                                                                                                                                                                                                                                                                                           |
| Accom Corridor<br>Hot Press | 4.87 m x 0.88 m<br>1.49 m x 1.29 m | Lino flooring, insulated water tank open shelves and ample space for bulk storage.                                                                                                                                                                                                                                                                                                                                                                                                                                                            |
| Family Bathroom             | 3.27 m x 1.65 m                    | Tile flooring, floor to ceiling tile surround, bath with Chrome shower head, WHB with mirror overhead, WC. Chrome Towel Rail                                                                                                                                                                                                                                                                                                                                                                                                                  |
| Master Bedroom              | 3.90 m x 3.28 m                    | Timber laminate flooring, large window overlooking rear gardens, electrical points, and walk in wardrobe:                                                                                                                                                                                                                                                                                                                                                                                                                                     |
| Walkin Wardrobe             | 1.45 m x 0.90 m                    | Open shelves and rails                                                                                                                                                                                                                                                                                                                                                                                                                                                                                                                        |
| Bedroom 2                   | 3.90 m x 2.68 m                    | Timber laminate flooring, large window overlooking, sea and horizon views.                                                                                                                                                                                                                                                                                                                                                                                                                                                                    |
| Walkin Wardrobe             | 1.30 m x 0.90 m                    | Open shelves and rails.                                                                                                                                                                                                                                                                                                                                                                                                                                                                                                                       |
| Bedroom 3                   | 2.97 m x 2.70 m                    | Timber laminate flooring, Large window overlooking front drive way and sea and horizon views. Built in closet with open shelf and rails.                                                                                                                                                                                                                                                                                                                                                                                                      |
| Outdoor Utility             | 5.64 sq. m                         | Tiled flooring, sinks, plumbed for washing machine                                                                                                                                                                                                                                                                                                                                                                                                                                                                                            |