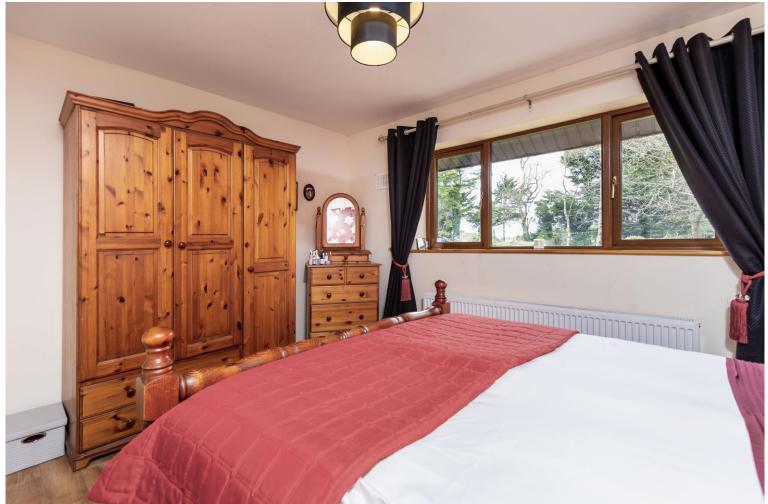

This property would make an excellent family home or holiday retreat in a convenient village location close to the fabulous Wexford coastline.

| ACCOMMODATION               |                                    |                                                                                                                                                                                                                                                                                                                                                                                                                                                                                                                                               |
|-----------------------------|------------------------------------|-----------------------------------------------------------------------------------------------------------------------------------------------------------------------------------------------------------------------------------------------------------------------------------------------------------------------------------------------------------------------------------------------------------------------------------------------------------------------------------------------------------------------------------------------|
| Storm Porch                 | 1.78 m x 0.84 m                    | Tile Flooring and step up to front door.                                                                                                                                                                                                                                                                                                                                                                                                                                                                                                      |
| Entrance Hall               | 2.99 m x 2.09 m                    | Timber laminate flooring, cloak press, recess lights and door leading to sitting room.                                                                                                                                                                                                                                                                                                                                                                                                                                                        |
| Sitting Room                | 6.60 m x 4.40 m                    | Timber laminate flooring, Feature chandelier, feature stove with a stone surround and a timber mantle piece. Dual aspect lighting with bay window overlooking sea and horizon views. Large window overlooking side garden. TV points and electrical points. Open plan leading to the Kitchen / dining area.                                                                                                                                                                                                                                   |
| Dining Area                 | 7.98 m x 3.58 m                    | Timber laminate flooring, in dining area with French doors leading out to enclosed patio area. Dual aspect with large window overlooking rear garden. Kitching Area with tile flooring, floor and eye level cabinets with ample worktop space. 4 Ring Siemens gas hob with Baumatic extractor fan overhead. Tile splash back surround SS sink with dual drainer, large window overlooking rear gardens, NEF double oven. Undercounter fridge freezer. Recess lights throughout with two light port tunnels from the ceiling. Door leading to: |
| Back Porch                  | 2.03 m x 1.48 m                    | Tile Flooring door leading to rear garden. Wall mounted solar PV system (installed in 2018) and edi system for thermal hot water. Wall mounted pantry space. Door leading to shower room                                                                                                                                                                                                                                                                                                                                                      |
| Shower Room                 | 3.22 m x 1.08 m                    | Tile flooring half wall tile surround, shower with wall tile surround, shallow bath and Triton T90SI, WHB with mirror overhead, WC.                                                                                                                                                                                                                                                                                                                                                                                                           |
| Accom Corridor<br>Hot Press | 4.87 m x 0.88 m<br>1.49 m x 1.29 m | Lino flooring, insulated water tank open shelves and ample space for bulk storage.                                                                                                                                                                                                                                                                                                                                                                                                                                                            |
| Family Bathroom             | 3.27 m x 1.65 m                    | Tile flooring, floor to ceiling tile surround, bath with Chrome shower head, WHB with mirror overhead, WC. Chrome Towel Rail                                                                                                                                                                                                                                                                                                                                                                                                                  |
| Master Bedroom              | 3.90 m x 3.28 m                    | Timber laminate flooring, large window overlooking rear gardens, electrical points, and walk in wardrobe:                                                                                                                                                                                                                                                                                                                                                                                                                                     |
| Walkin Wardrobe             | 1.45 m x 0.90 m                    | Open shelves and rails                                                                                                                                                                                                                                                                                                                                                                                                                                                                                                                        |
| Bedroom 2                   | 3.90 m x 2.68 m                    | Timber laminate flooring, large window overlooking, sea and horizon views.                                                                                                                                                                                                                                                                                                                                                                                                                                                                    |
| Walkin Wardrobe             | 1.30 m x 0.90 m                    | Open shelves and rails.                                                                                                                                                                                                                                                                                                                                                                                                                                                                                                                       |
| Bedroom 3                   | 2.97 m x 2.70 m                    | Timber laminate flooring, Large window overlooking front drive way and sea and horizon views. Built in closet with open shelf and rails.                                                                                                                                                                                                                                                                                                                                                                                                      |
| Outdoor Utility             | 5.64 sq. m                         | Tiled flooring, sinks, plumbed for washing machine                                                                                                                                                                                                                                                                                                                                                                                                                                                                                            |