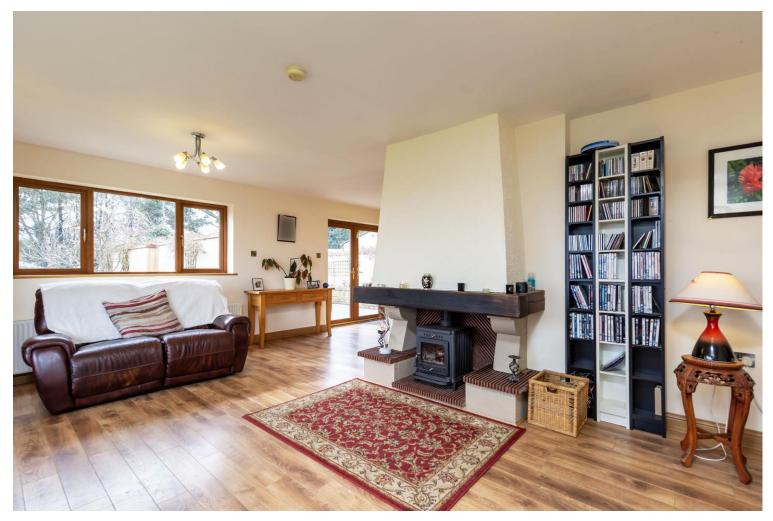

The internal accommodation includes an entrance hall with a convenient coat closet, a large sitting room with feature stove and coastline views including the Rosslare lights by night. The kitchen is a modern Parle bespoke fitted kitchen with a Siemens gas hob and Neff double oven, built in under counter fridge and freezer. Off the kitchen is a back porch and shower room. There is three bedrooms with ample storage space and a family bathroom. There is a separate utility room located at outside adjacent to the garage.

This property would make an excellent family home or holiday retreat in a convenient village location close to the fabulous Wexford coastline.

| ACCOMMODATION               |                                    |                                                                                                                                                                                                                                                                                                                                                                                                                                                                                                                                               |
|-----------------------------|------------------------------------|-----------------------------------------------------------------------------------------------------------------------------------------------------------------------------------------------------------------------------------------------------------------------------------------------------------------------------------------------------------------------------------------------------------------------------------------------------------------------------------------------------------------------------------------------|
| Storm Porch                 | 1.78 m x 0.84 m                    | Tile Flooring and step up to front door.                                                                                                                                                                                                                                                                                                                                                                                                                                                                                                      |
| Entrance Hall               | 2.99 m x 2.09 m                    | Timber laminate flooring, cloak press, recess lights and door leading to sitting room.                                                                                                                                                                                                                                                                                                                                                                                                                                                        |
| Sitting Room                | 6.60 m x 4.40 m                    | Timber laminate flooring, Feature chandelier, feature stove with a stone surround and a timber mantle piece. Dual aspect lighting with bay window overlooking sea and horizon views. Large window overlooking side garden. TV points and electrical points. Open plan leading to the Kitchen / dining area.                                                                                                                                                                                                                                   |
| Dining Area                 | 7.98 m x 3.58 m                    | Timber laminate flooring, in dining area with French doors leading out to enclosed patio area. Dual aspect with large window overlooking rear garden. Kitching Area with tile flooring, floor and eye level cabinets with ample worktop space. 4 Ring Siemens gas hob with Baumatic extractor fan overhead. Tile splash back surround SS sink with dual drainer, large window overlooking rear gardens, NEF double oven. Undercounter fridge freezer. Recess lights throughout with two light port tunnels from the ceiling. Door leading to: |
| Back Porch                  | 2.03 m x 1.48 m                    | Tile Flooring door leading to rear garden. Wall mounted solar PV system (installed in 2018) and edi system for thermal hot water. Wall mounted pantry space. Door leading to shower room                                                                                                                                                                                                                                                                                                                                                      |
| Shower Room                 | 3.22 m x 1.08 m                    | Tile flooring half wall tile surround, shower with wall tile surround, shallow bath and Triton T90SI, WHB with mirror overhead, WC.                                                                                                                                                                                                                                                                                                                                                                                                           |
| Accom Corridor<br>Hot Press | 4.87 m x 0.88 m<br>1.49 m x 1.29 m | Lino flooring, insulated water tank open shelves and ample space for bulk storage.                                                                                                                                                                                                                                                                                                                                                                                                                                                            |
| Family Bathroom             | 3.27 m x 1.65 m                    | Tile flooring, floor to ceiling tile surround, bath with Chrome shower head, WHB with mirror overhead, WC. Chrome Towel Rail                                                                                                                                                                                                                                                                                                                                                                                                                  |
| Master Bedroom              | 3.90 m x 3.28 m                    | Timber laminate flooring, large window overlooking rear gardens, electrical points, and walk in wardrobe:                                                                                                                                                                                                                                                                                                                                                                                                                                     |
| Walkin Wardrobe             | 1.45 m x 0.90 m                    | Open shelves and rails                                                                                                                                                                                                                                                                                                                                                                                                                                                                                                                        |
| Bedroom 2                   | 3.90 m x 2.68 m                    | Timber laminate flooring, large window overlooking, sea and horizon views.                                                                                                                                                                                                                                                                                                                                                                                                                                                                    |
| Walkin Wardrobe             | 1.30 m x 0.90 m                    | Open shelves and rails.                                                                                                                                                                                                                                                                                                                                                                                                                                                                                                                       |
| Bedroom 3                   | 2.97 m x 2.70 m                    | Timber laminate flooring, Large window overlooking front drive way and sea and horizon views. Built in closet with open shelf and rails.                                                                                                                                                                                                                                                                                                                                                                                                      |
| Outdoor Utility             | 5.64 sq. m                         | Tiled flooring, sinks, plumbed for washing machine                                                                                                                                                                                                                                                                                                                                                                                                                                                                                            |