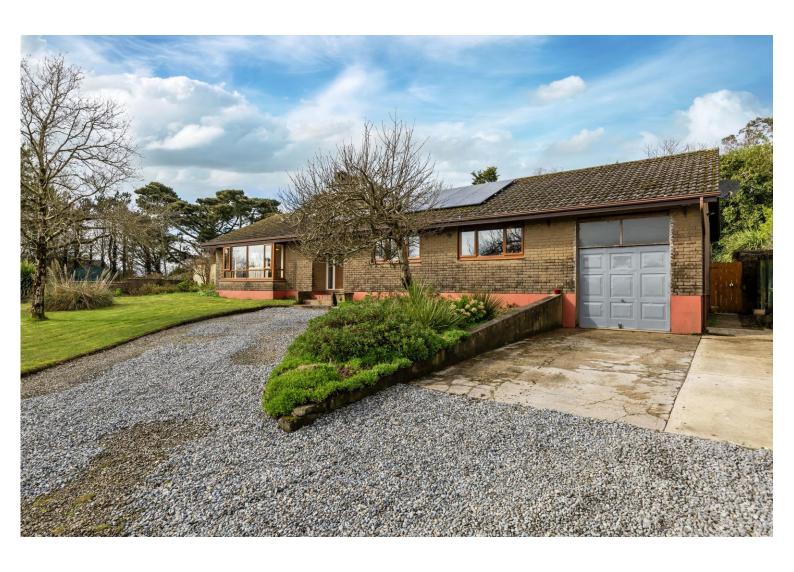

#### **Description:**

Kehoe & Assoc. is proud to present to the market this exceptionally energy efficient B2 bungalow in Inch, Blackwater. This is a beautifully presented detached bungalow residence with gardens extending to c. 0.88 acres and has the benefit of Wexford coastline sea views.

A deceptively spacious home which offers 3 bedrooms and is conveniently positioned less than 1km from the village of Blackwater offering amenities including shop, church, supermarket, pub and primary school. The beautiful sandy beach at Ballyconnigar and fabulous Wexford Coastline is only 4 km drive away.

The property has been exceptionally well maintained over the years, tastefully decorated, and presented to the market in excellent condition. To the front there is a stone drive and low maintenance garden with dual side access. To the rear there is a large garden with lovely southerly aspect enclosed patio area perfect for outdoor dining. The garden has two paddocks with many functions to include growing your own strawberries and vegetables in raised beds, a polly tunnel, along with an Adam Steel Shed ideal for potting and storage.

#### Outside

- Site area 0.88 Acres.
- Separate utility room which is tiled with sink and washing maching extending to c. 5.64 sq. m.
- Boiler House
- Single garage to front
- West facing patio with shelter walls
- Adman Shed
- One polly tunnel