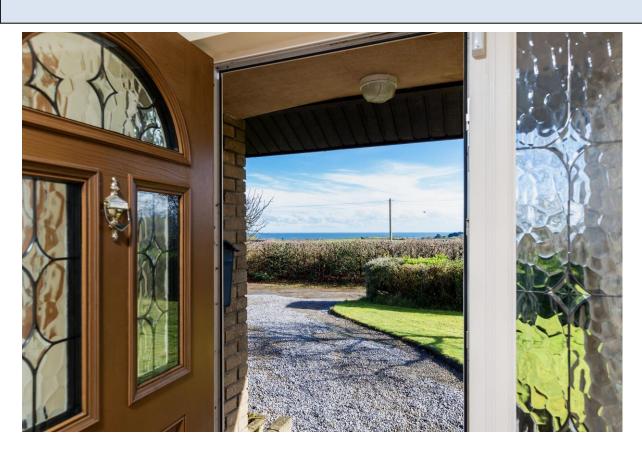

The internal accommodation includes an entrance hall with a convenient coat closet, a large sitting room with feature stove and coastline views including the Rosslare lights by night. The kitchen is a modern Parle bespoke fitted kitchen with a Siemens gas hob and Neff double oven, built in under counter fridge and freezer. Off the kitchen is a back porch and shower room. There is three bedrooms with ample storage space and a family bathroom. There is a separate utility room located at outside adjacent to the garage.