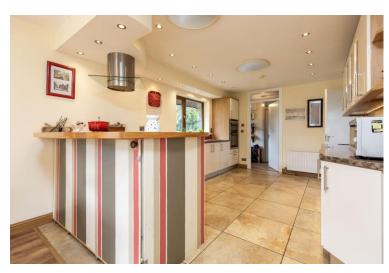

The internal accommodation includes an entrance hall with a convenient coat closet, a large sitting room with feature stove and coastline views including the Rosslare lights by night. The kitchen is a modern Parle bespoke fitted kitchen with a Siemens gas hob and Neff double oven, built in under counter fridge and freezer. Off the kitchen is a back porch and shower room. There is three bedrooms with ample storage space and a family bathroom. There is a separate utility room located at outside adjacent to the garage.