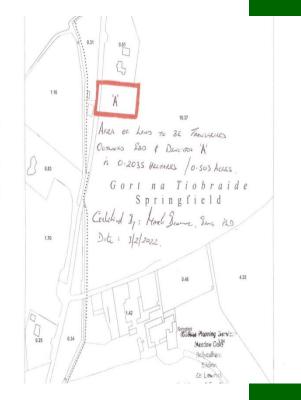

# **Price on Application**

For Sale by Private Treaty. Prime site extending to Circa 0.5 st acre for sale subject to planning permission in this superb location. Occupancy restrictions in this area so an applicant(s) must fulfil the local planning criteria. There is water and ESB adjacent. Just 20 minutes` drive from Limerick City, Shannon Airport and Ennis. Easy access to both Sixmilebridge and the picturesque and thriving tourist village of Bunratty which is home to a number of excellent restaurants and pubs, serving up delicious local cuisine and traditional Irish music. The nearby Dromoland Golf Club is a popular destination for golf enthusiasts, offering a challenging 18-hole course set against a stunning backdrop of rolling hills and lush greenery.