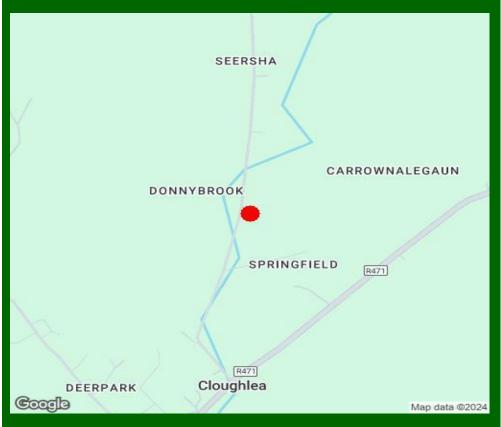

## **Property Directions:**

Travelling from Sixmilebridge proceed out the main Shannon Road R471 turn right just before Maxol Service Station. Proceed for 1/2 a kilometer. Site located on right hand side. GVM sign thereon.