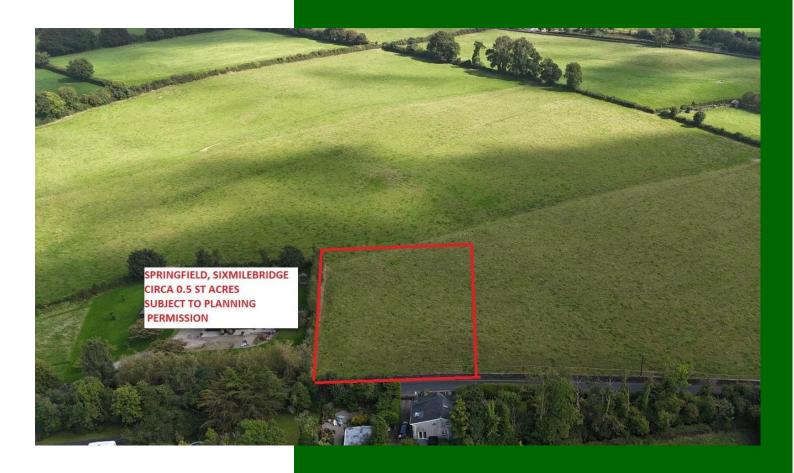

# **Price on Application**

For Sale by Private Treaty. Prime site extending to Circa 0.5 st acre for sale subject to planning permission in this superb location. Occupancy restrictions in this area so an applicant(s) must fulfil the local planning criteria. There is water and ESB adjacent. Just 20 minutes` drive from Limerick City, Shannon Airport and Ennis. Easy access to both Sixmilebridge and the picturesque and thriving tourist village of Bunratty which is home to a number of excellent restaurants and pubs, serving up delicious local cuisine and traditional Irish music. The nearby Dromoland Golf Club is a popular destination for golf enthusiasts, offering a challenging 18-hole course set against a stunning backdrop of rolling hills and lush greenery.

## **Property Directions:**

Travelling from Sixmilebridge proceed out the main Shannon Road R471 turn right just before Maxol Service Station. Proceed for 1/2 a kilometer. Site located on right hand side. GVM sign thereon.