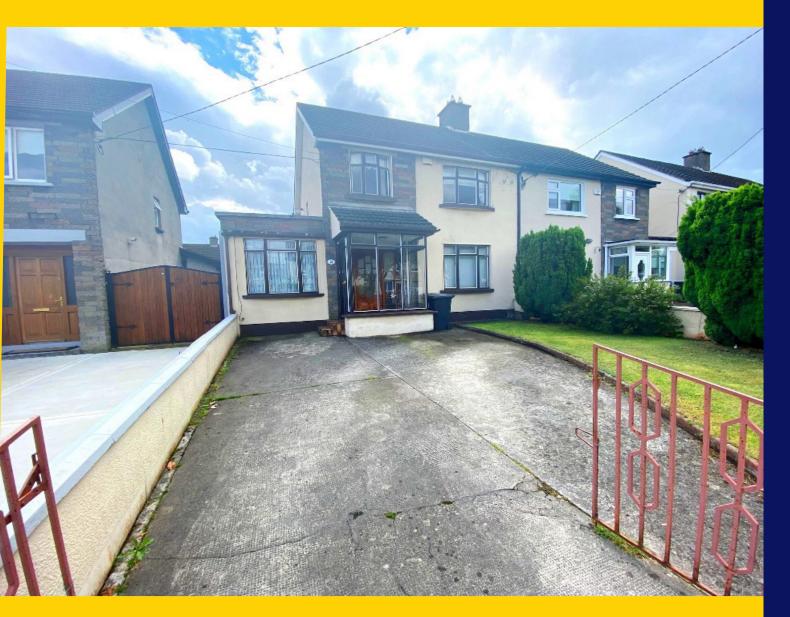

# FOR SALE

BY PRIVATE TREATY

15 Manor Road Palmerstown Dublin 20 D20YC97

Three Bedroom Semi Detached c.134.7 sq.m /1,450.sq.ft

BER TBC

Price: €345,000 raycooke.ie

## **DESCRIPTION**

RAY COOKE AUCTIONEERS are thrilled to introduce No. 15 Manor Road to the market - a magnificent three bedroom semi detached family home ideally tucked away within this mature and highly sought after development in the heart of Old Palmerstown, Dublin 20. The location speaks volumes about the property as you have local shops & convenience stores literally on your doorstep along with Palmerstown Shopping Centre, Liffey Valley Shopping Centre, The Silver Granite Bar, a choice of esteemed schools and a selection of sports & leisure facilities all within easy reach. On a transport note you will find the N4 and M50 road networks merely minutes by car. Internal living accommodation of c. 1,450 sq. ft. comprises of entrance hallway, lounge, dining room, converted garage(ideal for a variety of uses), extended kitchen, guest wc, three bedrooms and main family bathroom. No. 15 is in need of upgrading throughout but oozes potential and endless possibilities to create the perfect forever home. The spacious living accommodation is prime for a growing family and the converted garage adds an extra dimension to the property as it would make a most suitable play room, home office or even a fourth bedroom. The gated driveway offers ample off street parking and the generous rear comes with a large block shed. Ideal for both first time buyers or clients looking to trade up - Viewing is highly advised!

#### **FRONT**

Gated driveway, off street parking with a side garden.