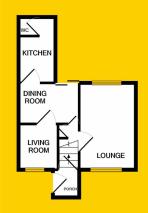

#### **HALLWAY**

14'1"x6'5"(4.3mx2m)

Porch entrance, laminate flooring, understair storage with access to the lounge and dining area.

#### LOUNGE

25'2"x12'7"(7.7mx3.9m)

Extra large full length lounge with fireplace.

#### **DINING AREA**

17'3"x8'2"(5.3mx2.5m)

Sliding doors to the rear of the property, with access to the living room and extended kitchen.

#### LIVING ROOM

16'7"x8'2"(5.1mx2.5m)

Converted garage, carpet flooring which suits a variety of uses.

#### **KITCHEN**

15"x7'8"(4.6mx2.4m)

Extended room to the rear of the property with access to guest wc and the rear garden.