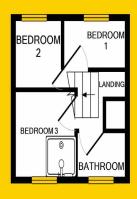

#### **BATHROOM 1**

Single bedroom to the rear of the property with carpet flooring.

#### BEDROOM 2

Double bedroom to the front of the property with timber flooring and built in wardrobes.

#### **BEDROOM 3**

Double bedroom to the rear of the property, timber flooring with built in wardrobes and a shower cubicle.