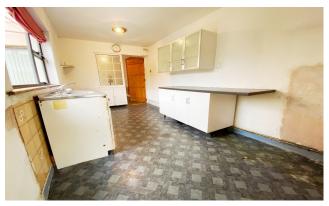

#### **KITCHEN**

15"x7'8"(4.6mx2.4m)

Extended room to the rear of the property with access to guest wc and the rear garden.