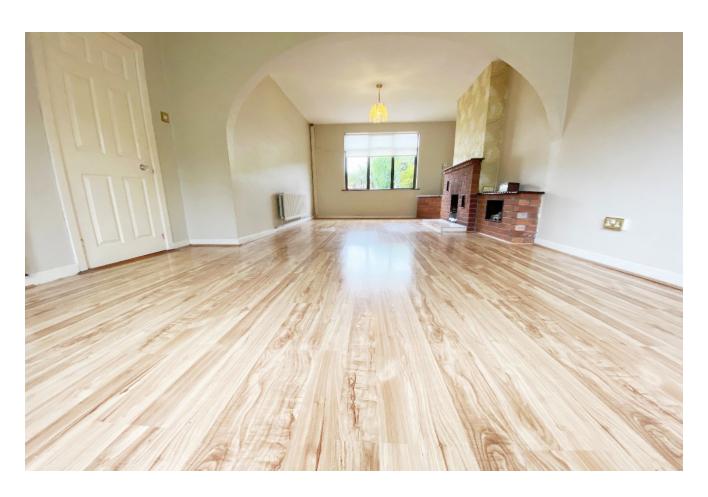

#### LOUNGE

25'2"x12'7"(7.7mx3.9m)

Extra large full length lounge with fireplace.