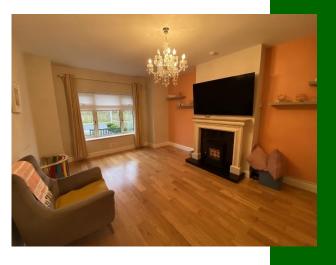

## Rooms:

**Entrance hallway** Bright and inviting with tiled flooring, Storage closet. Wc and whb off

4.08m (13'5") x 2m (6'7")

**Lounge** Spacious with semi solid wooden flooring. Feature fireplace. Solid fuel stove. Bay window

5.03m (16'6") x 4m (13'1")

**Kitchen / Dining room** Fully fitted kitchen. Tiled flooring. Centre island. Generous floor and eye level Shrewsbury Cream kitchen units. Patio doors to the rear garden. Cooker and hob included.