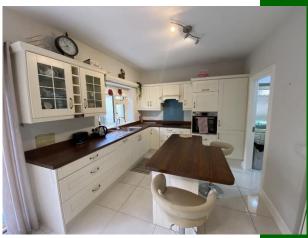

5.03m (16'6") x 4m (13'1")

**Kitchen / Dining room** Fully fitted kitchen. Tiled flooring. Centre island. Generous floor and eye level Shrewsbury Cream kitchen units. Patio doors to the rear garden. Cooker and hob included.