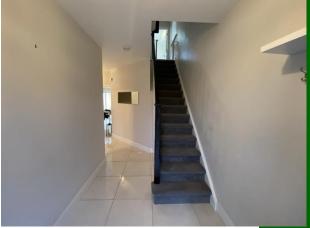

## Rooms:

**Entrance hallway** Bright and inviting with tiled flooring, Storage closet. Wc and whb off

4.08m (13'5") x 2m (6'7")

**Lounge** Spacious with semi solid wooden flooring. Feature fireplace. Solid fuel stove. Bay window