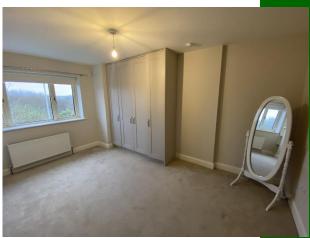

**Bedroom 3** Master bedroom with walk in wardrobe. Ensuite : Fully fitted and tiled. Pump shower. 2.0 X 1.7

**Bathroom** Fully fitted and tiled bathroom. Bath and separate pump shower 2.08m (6'10") x 2m (6'7")

**Bedroom 4** Double bedroom. Ensuite with pump shower 4.03m (13'3") x 3.01m (9'11")