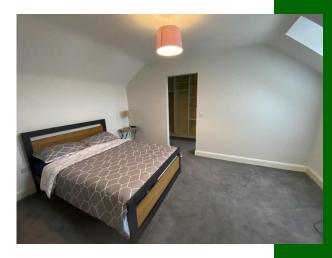

**Bedroom 3** Master bedroom with walk in wardrobe. Ensuite : Fully fitted and tiled. Pump shower. 2.0 X 1.7

**Bathroom** Fully fitted and tiled bathroom. Bath and separate pump shower 2.08m (6'10") x 2m (6'7")

**Bedroom 4** Double bedroom. Ensuite with pump shower 4.03m (13'3") x 3.01m (9'11")