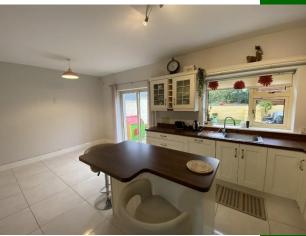

5.03m (16'6") x 4m (13'1")

**Kitchen / Dining room** Fully fitted kitchen. Tiled flooring. Centre island. Generous floor and eye level Shrewsbury Cream kitchen units. Patio doors to the rear garden. Cooker and hob included.