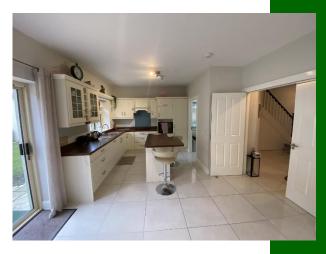

## Rooms:

**Entrance hallway** Bright and inviting with tiled flooring, Storage closet. Wc and whb off

4.08m (13'5") x 2m (6'7")

**Lounge** Spacious with semi solid wooden flooring. Feature fireplace. Solid fuel stove. Bay window

5.03m (16'6") x 4m (13'1")

**Kitchen / Dining room** Fully fitted kitchen. Tiled flooring. Centre island. Generous floor and eye level Shrewsbury Cream kitchen units. Patio doors to the rear garden. Cooker and hob included.