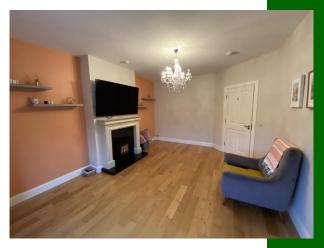

## Rooms:

**Entrance hallway** Bright and inviting with tiled flooring, Storage closet. Wc and whb off

4.08m (13'5") x 2m (6'7")

**Lounge** Spacious with semi solid wooden flooring. Feature fireplace. Solid fuel stove. Bay window

5.03m (16'6") x 4m (13'1")

**Kitchen / Dining room** Fully fitted kitchen. Tiled flooring. Centre island. Generous floor and eye level Shrewsbury Cream kitchen units. Patio doors to the rear garden. Cooker and hob included.