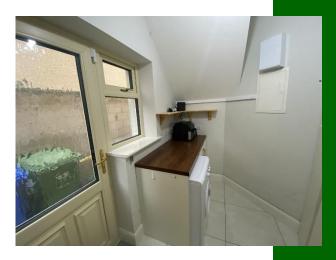

6m (19'8") x 3.02m (9'11")

**Utility** Tiled and plumbed with built in units 2.05m (6'9") x 1.05m (3'5")

Landing 4.07m (13'4") x 2.01m (6'7")

**Bedroom 1** Single room 2.09m (6'10") x 2.02m (6'8")

**Bedroom 2** Double room with built in wardrobes. 4.05m (13'3") x 2.01m (6'7")