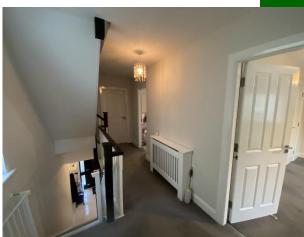

## Rooms:

**Entrance hallway** Bright and inviting with tiled flooring, Storage closet. Wc and whb off

4.08m (13'5") x 2m (6'7")

**Lounge** Spacious with semi solid wooden flooring. Feature fireplace. Solid fuel stove. Bay window