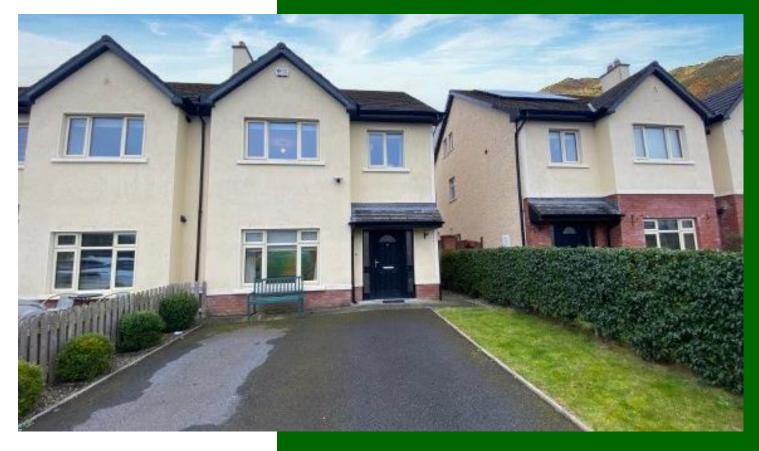

181 Caislean Na Habhann, Castletroy, Co. Limerick

# Guide Price €440,000

GVM are delighted to present to the market this stylish 4 bedroom semi detached two storey property situated in this much sought after development just a short distance from a range of amenities including excellent Primary and Secondary Schools, Castletroy Golf Club, University of Limerick, Plassey Technological Park and the newly constructed Bon Secours Medical Facility. Other nearby landmarks include The Parkway and Childers Road Shopping Centres together with high profile Retail Park which also underpins the convenience and popularity of this locality.

Easy access also to the Motorway providing connectivity to The National Road Infrastructure.

This magnificent A rated home is presented in pristine condition tastefully decorated with soft and practical colour schemes complimented with some bespoke fixtures and fittings while offering bright and well proportioned living and bedroom accommodation. There is an inviting hallway, a spacious lounge, kitchen/dining with a plumbed utility and downstairs wc. Upstairs there are four very spacious bedrooms (master en suite and with dressing room) and main bathroom. Mature gardens front and rear and good off street parking. Positioned in a quiet, leafy and established cul de sac. Regular nearby bus service. A truly ideal home for owner occupiers, right sizers or investors. Inspection is very highly recommended.