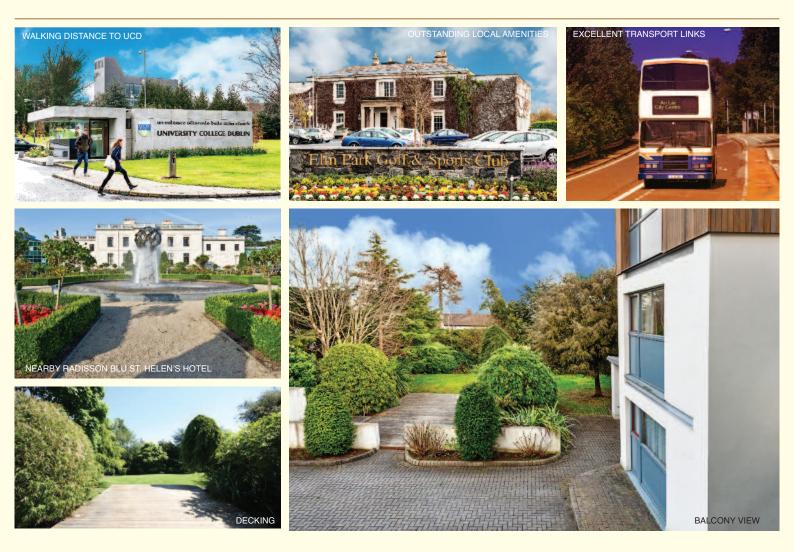

#### Location

The Haven enjoys an excellent location adjacent to the N11. Stillorgan Village, UCD Belfield and the newly re-developed Frascati Shopping Centre are within walking distance. Dublin City Centre is an easy commute via the Stillorgan N11 with it's QBC. On the doorstep there are excellent transport services which include Dublin Bus Routes 46A, 7B, 7D, 116, 145 and the Aircoach bus stop is directly outside the development. Many major schools are all within easy reach as are well known hotels including the Radisson and the Talbot Hotel Stillorgan.

### The Haven

The Haven is a superbly positioned modern development set behind secure electronic gates with delightfully landscaped mature grounds and parking. This development built by Durkan Residential is of a very high standard and is extremely popular due to it's prime location, light filled lounges, stunning gardens with mature trees and decking.