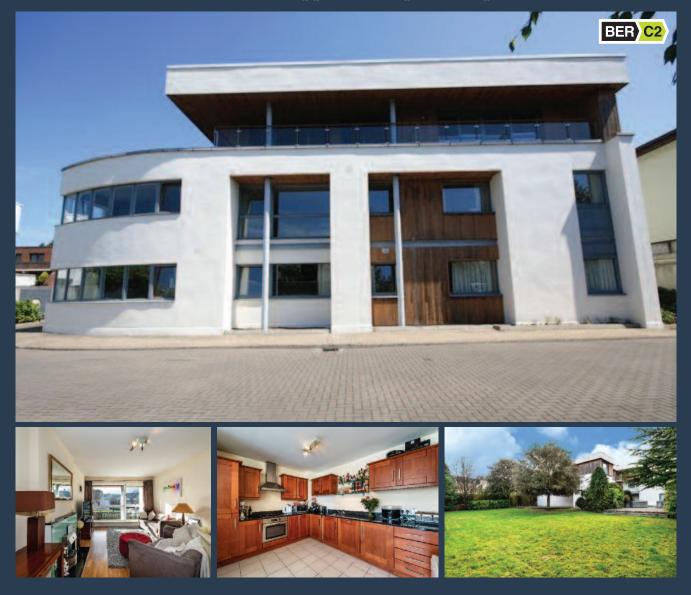

## Stunning 2 Bedroom Apartment

Internal Area approx. 775 sq.ft / 72 Sq.m

Exceptional location
Stunning gardens with decking
Light filled first floor apartment
Expansive lounge windows
Gated small development of only 11 apartments
Built by reputable Durkan Residential

No 6 The Haven is a stunning two bedroom first floor apartment in turn key condition. Set in a leafy South Dublin development adjacent to the Talbot Hotel this Durkan built home has bright well-proportioned accommodation and is superbly positioned on the QBC with Stillorgan village within easy walking distance.

### The Haven

The Haven is a superbly positioned modern development set behind secure electronic gates with delightfully landscaped mature grounds and parking. This development built by Durkan Residential is of a very high standard and is extremely popular due to it's prime location, light filled lounges, stunning gardens with mature trees and decking.

### Accommodation

No 6 offers spacious and practical accommodation measuring approximately 72 Sq.m (775 Sq.ft). On entry to the apartment there is a welcoming hallway with two double bedrooms including master ensuite, family bathroom and door leading to an extensive L-shaped living/dining room and kitchen with views towards Mount Merrion.

- Gated small development of only 11 apartments
- Exceptional location on the N11 and QBC
- Intercom system
- Electric Storage Heating
- Master bedroom en-suite
- Wired for alarm
- CCTV
- Double glazed windows throughout
- Designated car parking space
- Stunning garden with decking
- Built by reputable Durkan Residential

BER C2

BER No. No.101323277 Energy Performance Indicator: 211.93 kWh/m²/yr