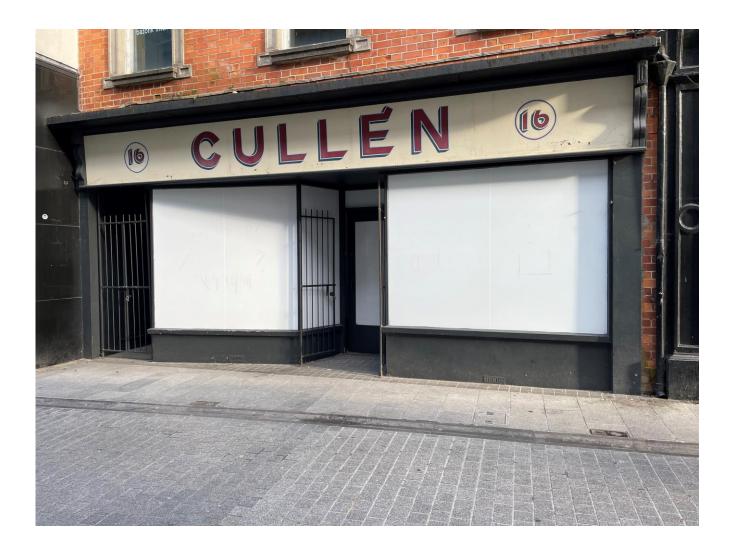

# 16 North Main Street, Wexford

- Exceptional retail unit extending to c. 99 sq.m. / 1,066 sq.ft. with extensive basement area.
- A prim trading pitch in the busiest portion of Wexford's Main Street, with high volumes of footfall.
- Adjoining occupiers include; Lifestyle Sports, New Look, Pamela Scott, Claire's, CEX, McCauleys Pharmacy, Peter Mark, Flying Tiger, etc.
- This is a prominent sought-after position on Wexford's North Main St.
- Further details from the sole letting agents, Kehoe & Assoc. 053 9144393 or email sales@kehoeproperty.com

**LOCATION:** This exceptional retail unit is located on the busiest portion of Wexford's pedestrianised main thoroughfare. The subject property benefits from a prominent position, close to the junction between Anne Street and Wexford's Main Street. Wexford Town is an excellent retail location and boasts an exceptional mix of national, multi-national and indigenous retailers. Wexford is a busy, bustling retailing commercial location and a focal point of the South-East.