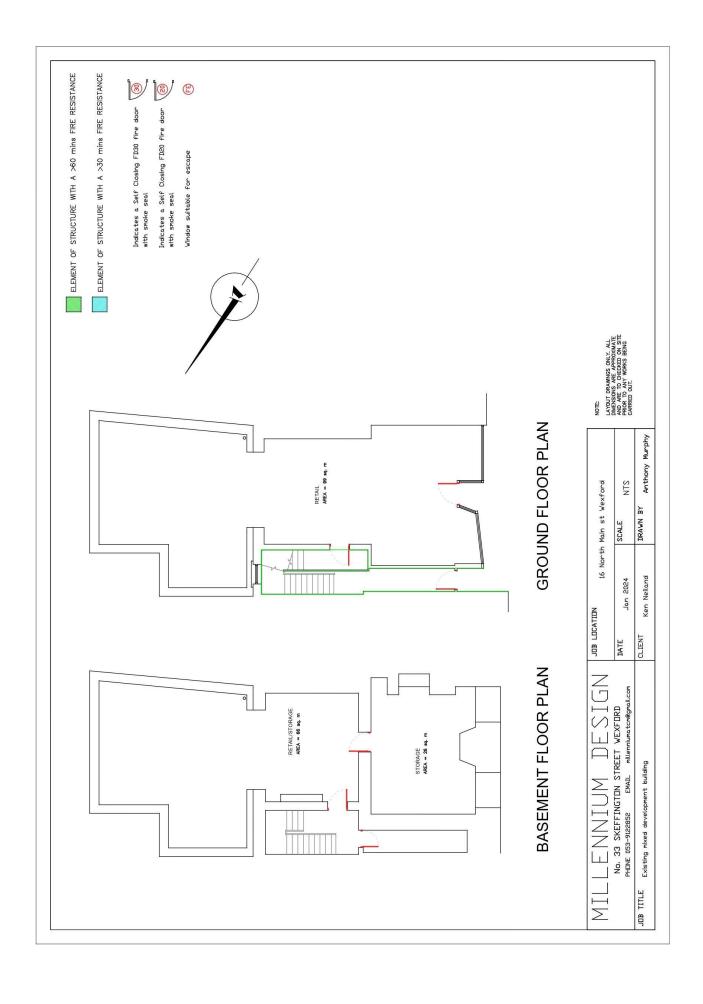

### **ACCOMMODATION SCHEDULE**

### The subject property comprises the following floor areas:

| FLOOR                 | Sq.m / Sq.ft.                                    |
|-----------------------|--------------------------------------------------|
| <b>Ground Floor</b>   | 99 sq.m. / 1,066 sq.ft                           |
| <b>Basement Level</b> | 66 sq.m. / 710 sq.ft. +<br>26 sq.m. / 280 sq.ft. |
| TOTAL                 | 191 sq.m. / 2,055 sq.ft.                         |