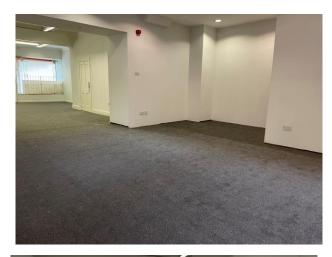

Notable occupiers in the immediate vicinity include; Penneys, Carrig Donn, Flying Tiger, Pandora, Villa, JD Sports, Paco, Rituals, DV8, etc.

**DESCRIPTION:** The property overall comprises a distinctive commercial building with retail unit at ground floor, over-basement with excellent street frontage. At ground floor there is a retail unit extending to c. 99 sq.m. / 1,066 sq.ft. with large window displays and good natural lighting. At basement level there is an additional c. 66 sq.m. of retail/storage and also second storage area of c. 26 sq.m. the total floor area on offer here is c. 191 sq.m. / 2,055 sq.ft.