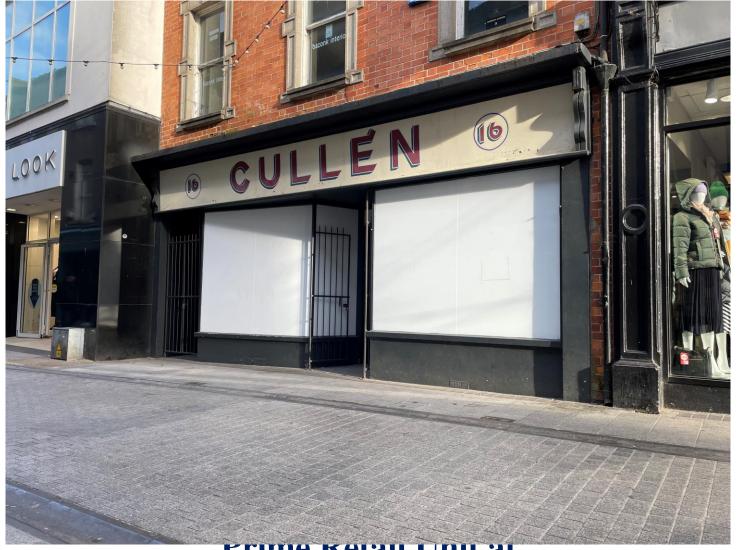

# 16 North Main Street, Wexford

- Exceptional retail unit extending to c. 99 sq.m. / 1,066 sq.ft. with extensive basement area.
- A prim trading pitch in the busiest portion of Wexford's Main Street, with high volumes of footfall.
- Adjoining occupiers include; Lifestyle Sports, New Look, Pamela Scott, Claire's, CEX, McCauleys Pharmacy, Peter Mark, Flying Tiger, etc.
- This is a prominent sought-after position on Wexford's North Main St.
- Further details from the sole letting agents, Kehoe & Assoc. 053 9144393 or email sales@kehoeproperty.com

**LOCATION:** This exceptional retail unit is located on the busiest portion of Wexford's pedestrianised main thoroughfare. The subject property benefits from a prominent position, close to the junction between Anne Street and Wexford's Main Street. Wexford Town is an excellent retail location and boasts an exceptional mix of national, multi-national and indigenous retailers. Wexford is a busy, bustling retailing commercial location and a focal point of the South-East.

Notable occupiers in the immediate vicinity include; Penneys, Carrig Donn, Flying Tiger, Pandora, Villa, JD Sports, Paco, Rituals, DV8, etc.

**DESCRIPTION:** The property overall comprises a distinctive commercial building with retail unit at ground floor, over-basement with excellent street frontage. At ground floor there is a retail unit extending to c. 99 sq.m. / 1,066 sq.ft. with large window displays and good natural lighting. At basement level there is an additional c. 66 sq.m. of retail/storage and also second storage area of c. 26 sq.m. the total floor area on offer here is c. 191 sq.m. / 2,055 sq.ft.