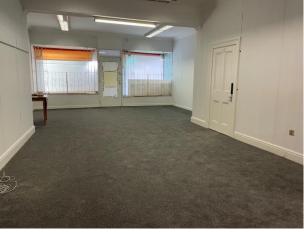

Notable occupiers in the immediate vicinity include; Penneys, Carrig Donn, Flying Tiger, Pandora, Villa, JD Sports, Paco, Rituals, DV8, etc.

**DESCRIPTION:** The property overall comprises a distinctive commercial building with retail unit at ground floor, over-basement with excellent street frontage. At ground floor there is a retail unit extending to c. 99 sq.m. / 1,066 sq.ft. with large window displays and good natural lighting. At basement level there is an additional c. 66 sq.m. of retail/storage and also second storage area of c. 26 sq.m. the total floor area on offer here is c. 191 sq.m. / 2,055 sq.ft.