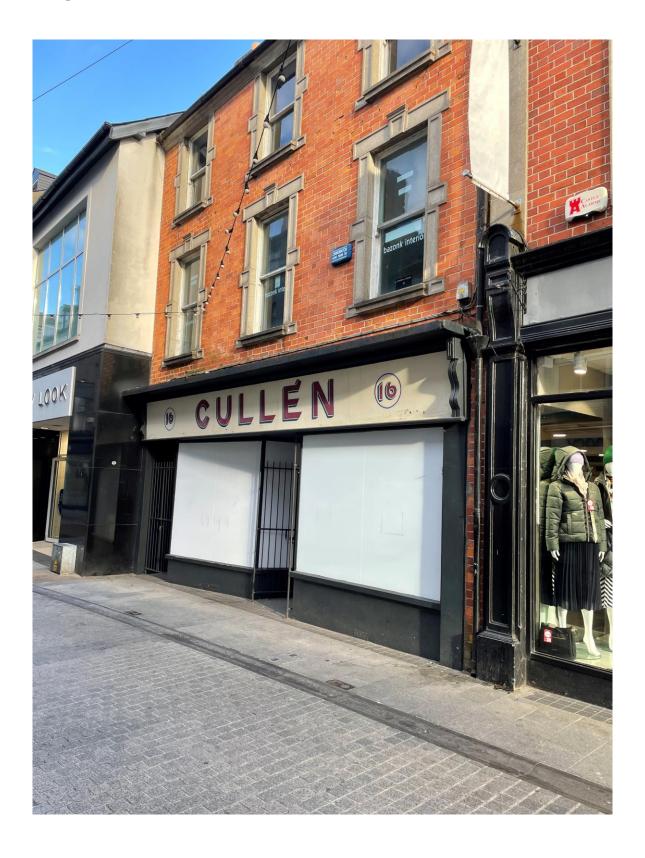

# 16 North Main Street, Wexford

- Exceptional retail unit extending to c. 99 sq.m. / 1,066 sq.ft. with extensive basement area.
- A prim trading pitch in the busiest portion of Wexford's Main Street, with high volumes of footfall.
- Adjoining occupiers include; Lifestyle Sports, New Look, Pamela Scott, Claire's, CEX, McCauleys Pharmacy, Peter Mark, Flying Tiger, etc.
- This is a prominent sought-after position on Wexford's North Main St.
- Further details from the sole letting agents, Kehoe & Assoc. 053 9144393 or email sales@kehoeproperty.com

**LOCATION:** This exceptional retail unit is located on the busiest portion of Wexford's pedestrianised main thoroughfare. The subject property benefits from a prominent position, close to the junction between Anne Street and Wexford's Main Street. Wexford Town is an excellent retail location and boasts an exceptional mix of national, multi-national and indigenous retailers. Wexford is a busy, bustling retailing commercial location and a focal point of the South-East.

Notable occupiers in the immediate vicinity include; Penneys, Carrig Donn, Flying Tiger, Pandora, Villa, JD Sports, Paco, Rituals, DV8, etc.

**DESCRIPTION:** The property overall comprises a distinctive commercial building with retail unit at ground floor, over-basement with excellent street frontage. At ground floor there is a retail unit extending to c. 99 sq.m. / 1,066 sq.ft. with large window displays and good natural lighting. At basement level there is an additional c. 66 sq.m. of retail/storage and also second storage area of c. 26 sq.m. the total floor area on offer here is c. 191 sq.m. / 2,055 sq.ft.