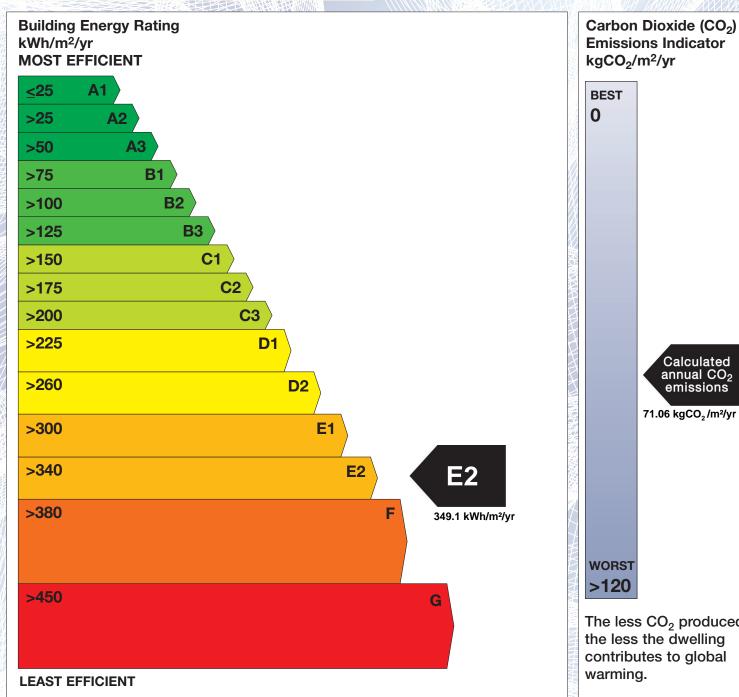

## BER for the building detailed below is:

**E2** 

| Address             | 1 MEADOW PARK AVENUE<br>DUBLIN 14 |
|---------------------|-----------------------------------|
| Eircode             | D14R9H3                           |
| BER Number          | 105836951                         |
| Date of Issue       | 21/07/2023                        |
| Valid Until         | 21/07/2033                        |
| Assessor Number     | 108803                            |
| Assessor Company No | 107148                            |

The Building Energy Rating (BER) is an indication of the energy performance of this dwelling. It covers energy use for space heating, water heating, ventilation and lighting, calculated on the basis of standard occupancy. It is expressed as primary energy use per unit floor area per year (kWh/m²/yr).

'A' rated properties are the most energy efficient and will tend to have the lowest energy bills.

**Emissions Indicator** kgCO<sub>2</sub>/m<sup>2</sup>/yr Calculated annual CO2 emissions 71.06 kgCO<sub>2</sub>/m<sup>2</sup>/yr The less CO<sub>2</sub> produced, the less the dwelling