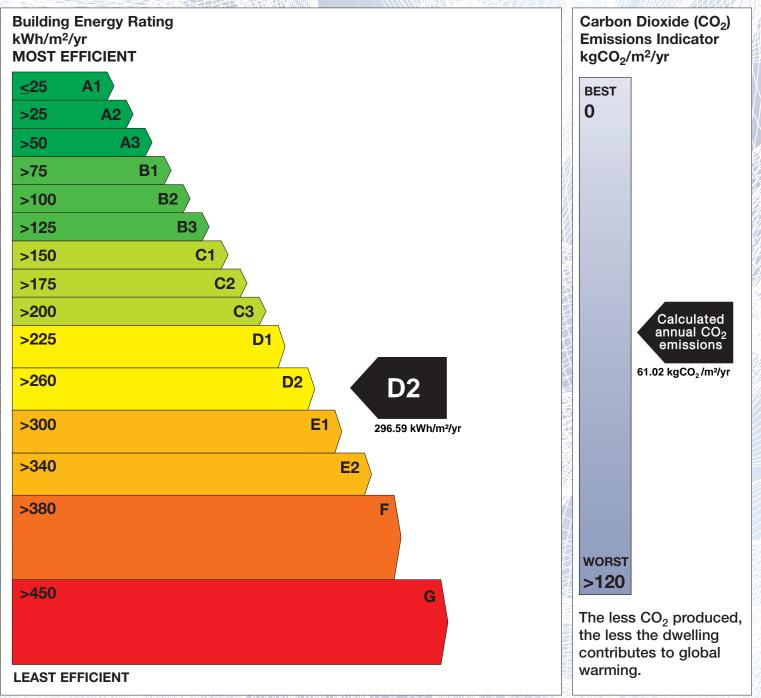

## **Building Energy Rating (BER)**

| BER for the building detailed below is: |                                                 | D2    |
|-----------------------------------------|-------------------------------------------------|-------|
| Address                                 | 8 KINGSTON WALK<br>BALLINTEER ROAD<br>DUBLIN 16 |       |
| BER Number                              | 108395658                                       |       |
| Date of Issue                           | 08/02/2016                                      |       |
| Valid Until                             | 08/02/2026                                      |       |
| Assessor Number                         | 105497                                          |       |
| Assessor Company No                     | 104112                                          | 141HM |

The Building Energy Rating (BER) is an indication of the energy performance of this dwelling. It covers energy use for space heating, water heating, ventilation and lighting, calculated on the basis of standard occupancy. It is expressed as primary energy use per unit floor area per year (kWh/m<sup>2</sup>/yr).

'A' rated properties are the most energy efficient and will tend to have the lowest energy bills.

**IMPORTANT:** This BER is calculated on the basis of data provided to and by the BER Assessor, and using the version of the assessment software quoted below. A future BER assigned to this dwelling may be different, as a result of changes to the dwelling or to the assessment software.