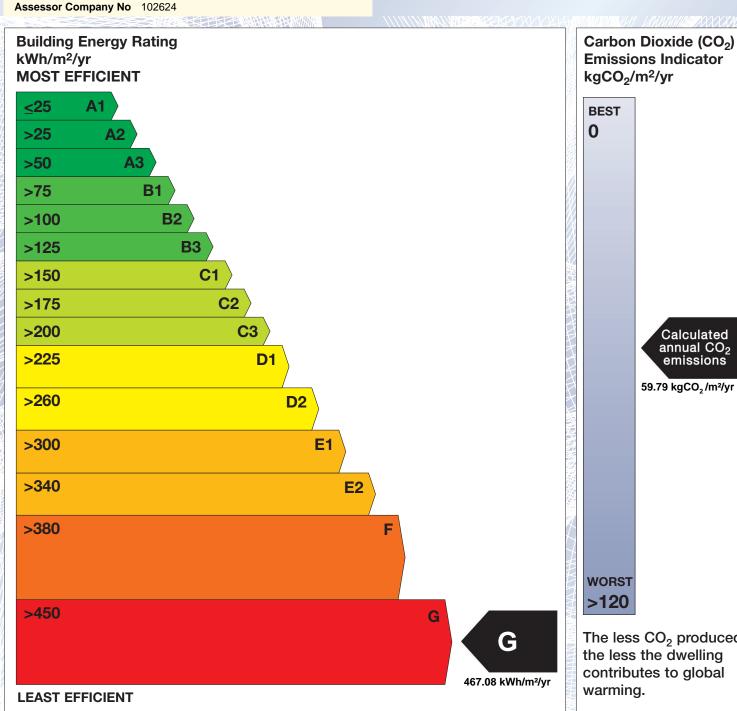

## BER for the building detailed below is:

G

**Address APT 1 MILLTOWN GARRYHILL BAGENALSTOWN** CO. CARLOW Eircode R21RC65 **BER Number** 117465401 Date of Issue 30/05/2024 Valid Until 30/05/2034 Assessor Number 107303

The Building Energy Rating (BER) is an indication of the energy performance of this dwelling. It covers energy use for space heating, water heating, ventilation and lighting, calculated on the basis of standard occupancy. It is expressed as primary energy use per unit floor area per year (kWh/m²/yr).

'A' rated properties are the most energy efficient and will tend to have the lowest energy bills.

**Emissions Indicator** Calculated annual CO2 emissions 59.79 kgCO<sub>2</sub>/m<sup>2</sup>/yr The less CO<sub>2</sub> produced, the less the dwelling contributes to global