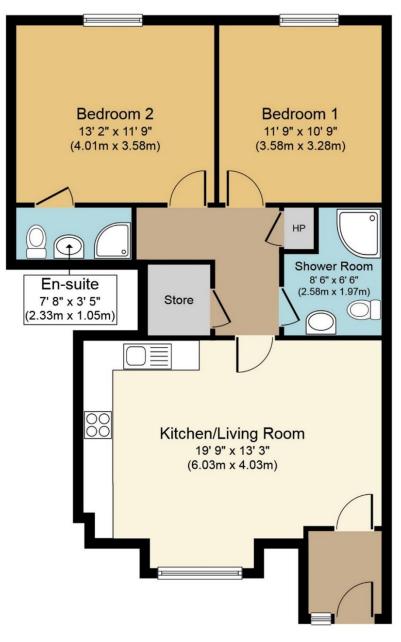

## Accommodation

| Entrance porch            | 1.7m x 1.5m | Tiled floor.                 |
|---------------------------|-------------|------------------------------|
| Living / Kitchen / Dining | 6.0m x 4.1m | Tile & wood flooring.        |
| Bedroom No.1              | 4.0m x 3.6m | Wood flooring. En-suite off. |
| Shower En-suite           | 2.3m x 1.1m | Fully tiled.                 |
| Bedroom No.2              | 3.6m x 3.3m | Wood flooring                |
| Bathroom                  | 2.6m x 2.0m | Fully tiled.                 |

Store Room & Hot Press

### Floor Plan – For Indicative Purposes Only