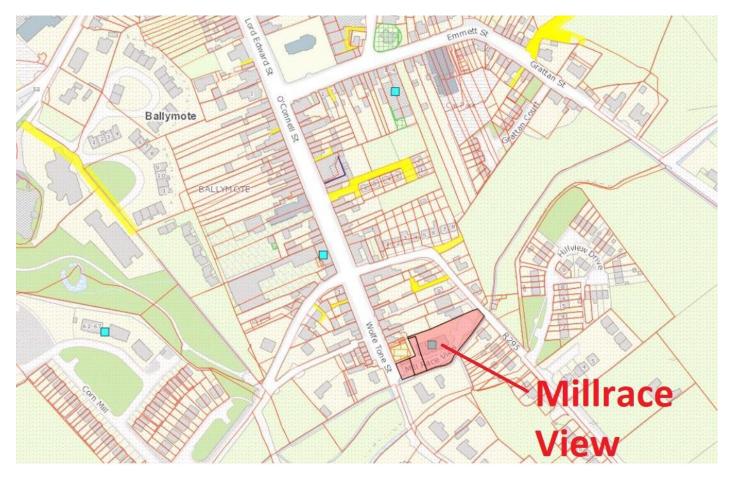

# 3 Millrace View, Ballymote, Co. Sligo F56 HV25 2 Bedroom Gound Floor Apartment 71m<sup>2</sup> / 764 ft<sup>2</sup> Guide Price: €135,000

Beautifully presented 2 bedroom, 2 bathroom, ground floor apartment in this exclusive, gated development of only 8 units, situated within walking distance of all amenities in Ballymote town. This 'own door access' unit offers very spacious living accommodation together with two large double bedrooms. This lovely home is an excellent investment opportunity and is equally suitable as a starter / holiday home or for those downsizing in retirement years. The gardens and external common areas are very well maintained, and are in impeccable order. Features include: electric storage heating, double glazing, fully tiled bathrooms and ample private parking.