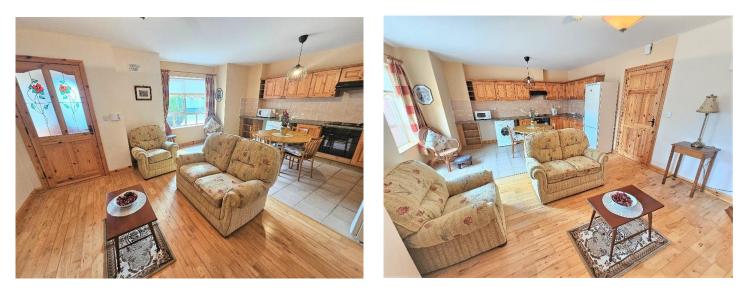

## Accommodation

| Entrance porch            | 1.7m x 1.5m | Tiled floor.                 |
|---------------------------|-------------|------------------------------|
| Living / Kitchen / Dining | 6.0m x 4.1m | Tile & wood flooring.        |
| Bedroom No.1              | 4.0m x 3.6m | Wood flooring. En-suite off. |
| Shower En-suite           | 2.3m x 1.1m | Fully tiled.                 |
| Bedroom No.2              | 3.6m x 3.3m | Wood flooring                |
| Bathroom                  | 2.6m x 2.0m | Fully tiled.                 |

Living / Kitchen / Dining Room

Bedroom No.1

Bedroom No.2

Shower Room Ensuite

Exterior