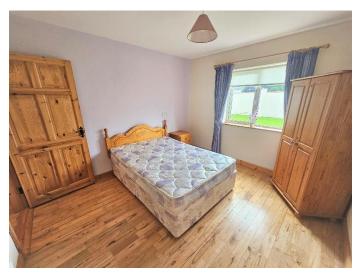

## Accommodation

| Entrance porch            | 1.7m x 1.5m | Tiled floor.                 |
|---------------------------|-------------|------------------------------|
| Living / Kitchen / Dining | 6.0m x 4.1m | Tile & wood flooring.        |
| Bedroom No.1              | 4.0m x 3.6m | Wood flooring. En-suite off. |
| Shower En-suite           | 2.3m x 1.1m | Fully tiled.                 |
| Bedroom No.2              | 3.6m x 3.3m | Wood flooring                |
| Bathroom                  | 2.6m x 2.0m | Fully tiled.                 |

Living / Kitchen / Dining Room

Bedroom No.1

Bedroom No.2

Shower Room Ensuite

Exterior