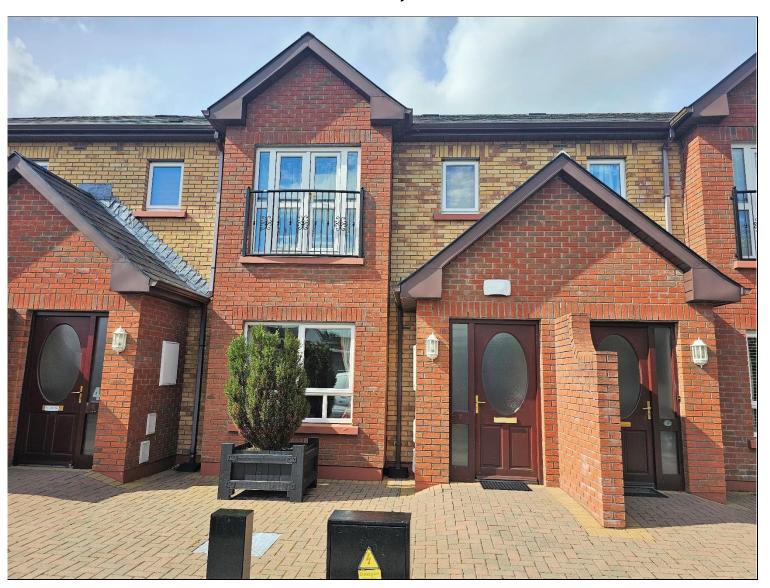

# 3 Millrace View, Ballymote, Co. Sligo F56 HV25 2 Bedroom Gound Floor Apartment 71m<sup>2</sup> / 764 ft<sup>2</sup> Guide Price: €135,000

Beautifully presented 2 bedroom, 2 bathroom, ground floor apartment in this exclusive, gated development of only 8 units, situated within walking distance of all amenities in Ballymote town. This 'own door access' unit offers very spacious living accommodation together with two large double bedrooms. This lovely home is an excellent investment opportunity and is equally suitable as a starter / holiday home or for those downsizing in retirement years. The gardens and external common areas are very well maintained, and are in impeccable order. Features include: electric storage heating, double glazing, fully tiled bathrooms and ample private parking.