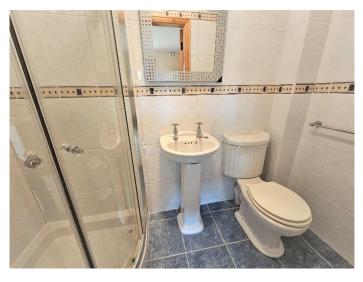

## Accommodation

| Entrance porch            | 1.7m x 1.5m | Tiled floor.                 |
|---------------------------|-------------|------------------------------|
| Living / Kitchen / Dining | 6.0m x 4.1m | Tile & wood flooring.        |
| Bedroom No.1              | 4.0m x 3.6m | Wood flooring. En-suite off. |
| Shower En-suite           | 2.3m x 1.1m | Fully tiled.                 |
| Bedroom No.2              | 3.6m x 3.3m | Wood flooring                |
| Bathroom                  | 2.6m x 2.0m | Fully tiled.                 |

Living / Kitchen / Dining Room

Bedroom No.1

Bedroom No.2

Shower Room Ensuite

Exterior