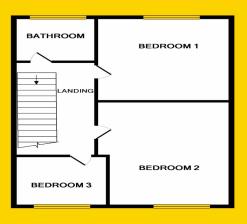

# **FLOOR PLANS**

GROUND FLOOR

#### **BEDROOM 1**

11'8" x 10'4" (363m x 3.2m)

Double bedroom to the rear of the property, and newly fitted carpet.

#### **BEDROOM 2**

13.'7" x 9'1" (4.2m x 2.8m)

Double bedroom to the front of the property, lino flooring and a wall of built in wardrobes.

#### **BEDROOM 3**

9.5" x 7'5" (2.9m x 2.3m)

Single bedroom to the front of the property, carpet to floor and built in wardrobes.

#### **BATHROOM**

6'5" x 5'9" (2m x 1.8m)

Fully tiled and Fitted with wc, whb, bath with shower.