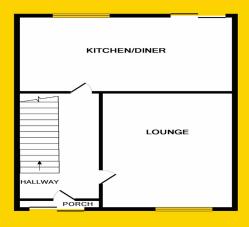

# **FLOOR PLANS**

GROUND FLOOR

#### **ENTRANCE HALL**

15'4" (4.7m)

 $\label{thm:control} \mbox{Tiled flooring, under stairs storage, access to lounge and kitchen area.}$ 

#### **LOUNGE**

13'7" x 10'8" (4.2m x 3.3m)

Laminate flooring and feature fireplace.

#### KITCHEN/ DINING ROOM

17'0" x 10'4" (5.2m x 3.1m)

L-shaped kitchen, tiled to floor and tiled splashback.