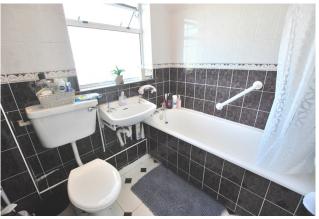

#### **BATHROOM**

6'5" x 5'9" (2m x 1.8m)

Fully tiled and Fitted with wc, whb, bath with shower.