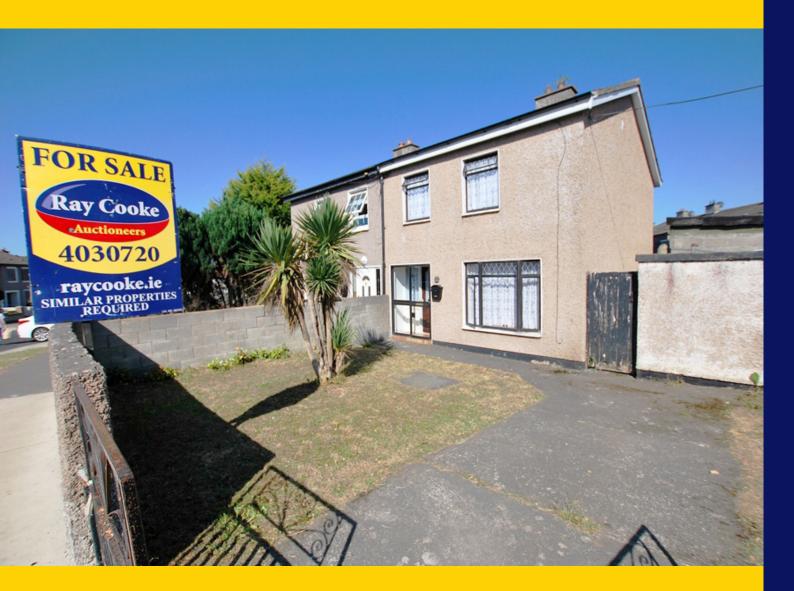

# FOR SALE

BY PRIVATE TREATY

396 Cushlawn Park, Tallaght, Dublin 24

3 Bedroom Semi-Detached c.89.9sq.m. / 935sq.ft.

BER E1

Price: €169,950 raycooke.ie

# **DESCRIPTION**

RAY COOKE AUCTIONEERS are delighted to present this three bedroom semi detached property to the market on Cushlawn Park, Dublin 24. The location is next to none with a vast array of amenities all within easy reach including local shops & shopping centres, primary & secondary schools, The Square Shopping Centre and Tallaght Hospital. Internal living accommodation of c. 935 sq ft comprises of entrance hallway, lounge, kitchen/dining room, three bedrooms and family bathroom.

No. 396 is in need of cosmetic upgrades but boasts magnificent potential to be easily transformed into a stunning family home. The low maintenance rear offers an enviable southerly aspect and the front has the added advantage of a generous side garden. Ideal for first time buyers - Viewing highly advised!

#### **FRONT**

Concrete driveway with lawn garden, walled and gated entrance and additional generous side garden.