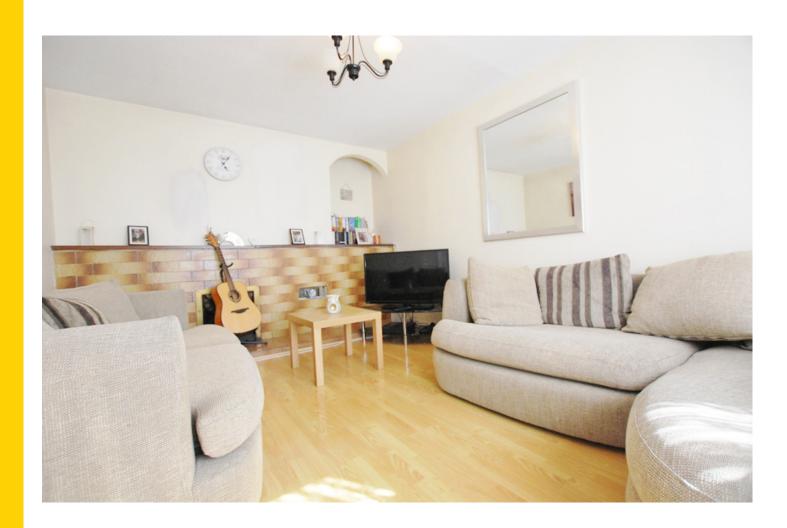

#### **LOUNGE**

13'7" x 10'8" (4.2m x 3.3m)

Laminate flooring and feature fireplace.