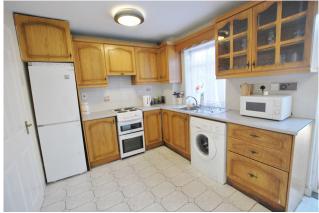

#### KITCHEN/ DINING ROOM

17'0" x 10'4" (5.2m x 3.1m)

L-shaped kitchen, tiled to floor and tiled splashback.