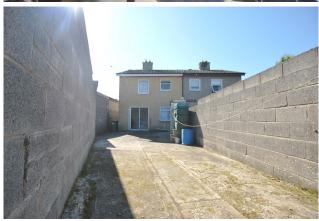

#### REAR

Sunny south facing rear garden, rectanglar shape, low maintenance concrete.

#### **FRONT**

Concrete driveway with lawn garden, walled and gated entrance and additional generous side garden.