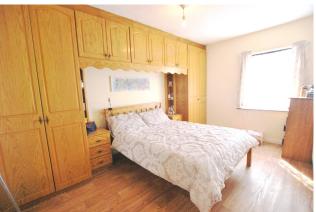

#### **BEDROOM 1**

11'8" x 10'4" (363m x 3.2m)

Double bedroom to the rear of the property, and newly fitted carpet.

#### **BEDROOM 2**

13.'7" x 9'1" (4.2m x 2.8m)

Double bedroom to the front of the property, lino flooring and a wall of built in wardrobes.

#### **BEDROOM 3**

9.5" x 7'5" (2.9m x 2.3m)

Single bedroom to the front of the property, carpet to floor and built in wardrobes.