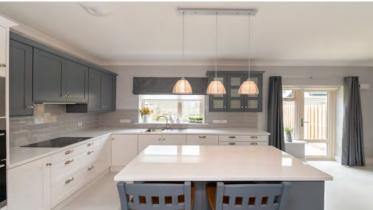

# Special Features...

- New a-rated semi and detached homes
- Custom design your own kitchen with very generous pc sums
- Utility room plumbed for washing machine
- Air to water heat pump
- Mechanical & passive ventilation
- High ceilings to all ground floors (9ft)
- Moulded cornicing to all ground floor ceilings
- Generous electrical specification
- Fully painted with a generous choice of dulux colours