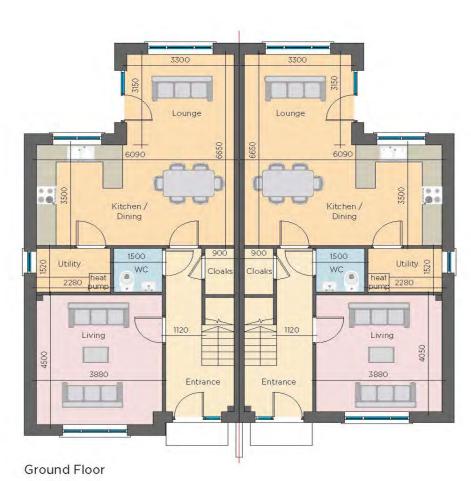

all just a short drive away.

Carrigaline is a commuter town of Cork City with lots of industry, schools, shops, restaurants etc.

A fantastic area to raise a family. Janeville offers a range of house types from 5 bedroom detached,

4 bedroom detached, a range of 3 & 4 bedroom semi detached and 2 & 3 bedroom townhouses.

Carrigaline was one of the first towns in Ireland to benefit from Fibre Broadband with one gigabit available in Janeville. With major employers in Carrigaline and Ringaskiddy, this location is perfect for family living.

Cork City is just 15 minutes away and a regular bus service is on the doorstep to the park.







House B3A House B3

159 SQ.M. 1711 SQ.FT. 156.2 SQ.M. 1679 SQ.FT.











#### House B2A

126.5 SQ.M. 1361 SQ.FT.

### House B2

123.2 SQ.M. 1326 SQ.FT.









#### House B1

113 SQ.M. 1216 SQ.FT.

#### House D1

122.5 SQ.M. 1318 SQ.FT.









#### House B1A

116 SQ.M. 1250 SQ.FT.

#### House B1

113 SQ.M. 1216 SQ.FT.











### House B1A

116 SQ.M. 1250 SQ.FT.

## House B1

113 SQ.M. 1216 SQ.FT.





First Floor























# Special Features...

- New a-rated semi and detached homes
- Custom design your own kitchen with very generous pc sums
- Utility room plumbed for washing machine
- Air to water heat pump
- Mechanical & passive ventilation
- High ceilings to all ground floors (9ft)
- Moulded cornicing to all ground floor ceilings
- Generous electrical specification
- Fully painted with a generous choice of dulux colours

- Oak internal doors with contemporary chrome handles
- Contemporary sanitary ware supplied and f