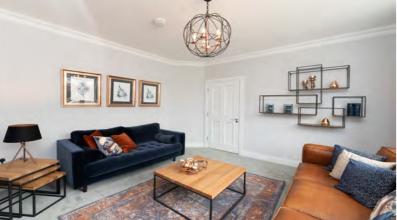

# Special Features...

- New a-rated semi and detached homes
- Custom design your own kitchen with very generous pc sums
- Utility room plumbed for washing machine
- Air to water heat pump
- Mechanical & passive ventilation
- High ceilings to all ground floors (9ft)
- Moulded cornicing to all ground floor ceilings
- Generous electrical specification
- Fully painted with a generous choice of dulux colours

- Oak internal doors with contemporary chrome handles
- Contemporary sanitary ware supplied and fitted in all bathrooms
- Power shower in en-suite bathrooms
- Power shower in main bathroom over bath
- Heated towel rail to en-suite and main bathroom
- Painted balustrade to stairs with varnished hardwood handrail
- Wired for intruder alarm
- No stage payments
- All units professionally designed by architects