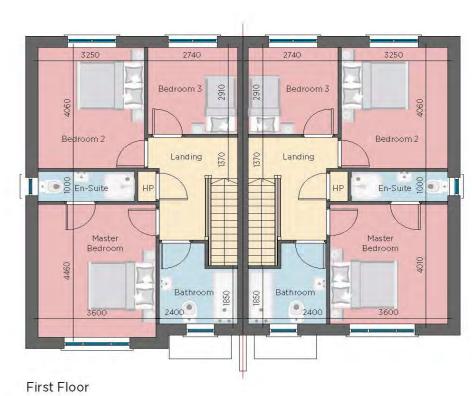

e offers a range of house types from 5 bedroom detached,

4 bedroom detached, a range of 3 & 4 bedroom semi detached and 2 & 3 bedroom townhouses.

Carrigaline was one of the first towns in Ireland to benefit from Fibre Broadband with one gigabit available in Janeville. With major employers in Carrigaline and Ringaskiddy, this location is perfect for family living.

Cork City is just 15 minutes away and a regular bus service is on the doorstep to the park.







House B3A House B3

159 SQ.M. 1711 SQ.FT. 156.2 SQ.M. 1679 SQ.FT.











#### House B2A

126.5 SQ.M. 1361 SQ.FT.

### House B2

123.2 SQ.M. 1326 SQ.FT.









#### House B1

113 SQ.M. 1216 SQ.FT.

#### House D1

122.5 SQ.M. 1318 SQ.FT.









#### House B1A

116 SQ.M. 1250 SQ.FT.

#### House B1

113 SQ.M. 1216 SQ.FT.











### House B1A

116 SQ.M. 1250 SQ.FT.

## House B1

113 SQ.M. 1216 SQ.FT.





First Floor























# Special Features...

- New a-rated semi and detached homes
- Custom design your own kitchen with very generous pc sums
- Utility room plumbed for washing machine
- Air to water heat pump
- Mechanical & passive ventilation
- High ceilings to all ground floors (9ft)
- Moulded cornicing to all ground floor ceilings
- Generous electrical specification
- Fully painted with a generous choice of dulux colours

- Oak internal doors with contemporary chrome handles
- Contemporary sanitary ware supplied and fitted in all bathrooms
- Power shower in en-suite bathrooms
- Power shower in main bathroom over bath
- Heated towel rail to en-suite and main bathroom
- Painted balustrade to