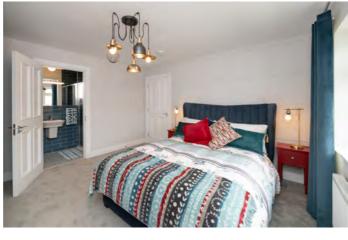

# Special Features...

- New a-rated semi and detached homes
- Custom design your own kitchen with very generous pc sums
- Utility room plumbed for washing machine
- Air to water heat pump
- Mechanical & passive ventilation
- High ceilings to all ground floors (9ft)
- Moulded cornicing to all ground floor ceilings
- Generous electrical specification
- Fully painted with a generous choice of dulux colours

- Oak internal doors with contemporary chrome handles
- Contemporary sanitary ware supplied and fitted in all bathrooms
- Power shower in en-suite bathrooms
- Power shower in main bathroom over bath
- Heated towel rail to en-suite and main bathroom
- Painted balustrade to stairs with varnished hardwood handrail
- Wired for intruder alarm
- No stage payments
- All units professionally designed by architects