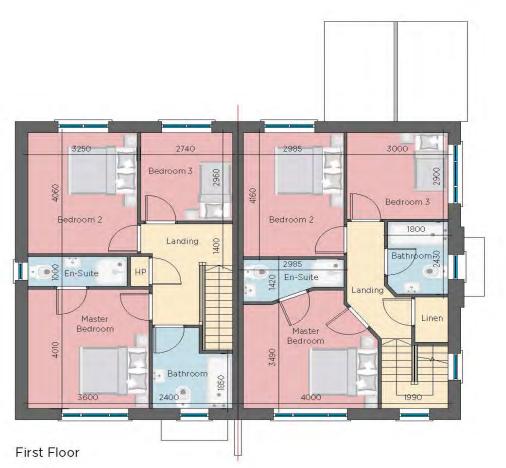

Cork City is just 15 minutes away and a regular bus service is on the doorstep to the park.

House B3A House B3

159 SQ.M. 1711 SQ.FT. 156.2 SQ.M. 1679 SQ.FT.

#### House B2A

126.5 SQ.M. 1361 SQ.FT.

### House B2

123.2 SQ.M. 1326 SQ.FT.

#### House B1

113 SQ.M. 1216 SQ.FT.

#### House D1

122.5 SQ.M. 1318 SQ.FT.

#### House B1A

116 SQ.M. 1250 SQ.FT.

### House B1A

116 SQ.M. 1250 SQ.FT.

## House B1

113 SQ.M. 1216 SQ.FT.

First Floor