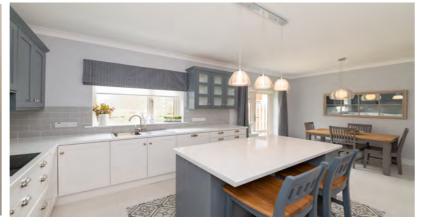

# Special Features...

- New a-rated semi and detached homes
- Custom design your own kitchen with very generous pc sums
- Utility room plumbed for washing machine
- Air to water heat pump
- Mechanical & passive ventilation
- High ceilings to all ground floors (9ft)
- Moulded cornicing to all ground floor ceilings
- Generous electrical specification
- Fully painted with a generous choice of dulux colours