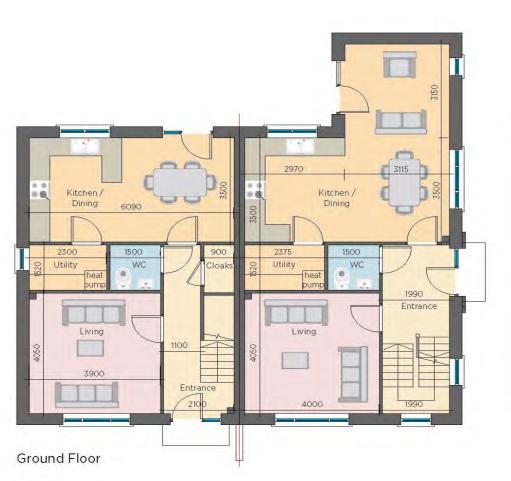

Cork City is just 15 minutes away and a regular bus service is on the doorstep to the park.

House B3A House B3

159 SQ.M. 1711 SQ.FT. 156.2 SQ.M. 1679 SQ.FT.

#### House B2A

126.5 SQ.M. 1361 SQ.FT.

### House B2

123.2 SQ.M. 1326 SQ.FT.

#### House B1

113 SQ.M. 1216 SQ.FT.

#### House D1

122.5 SQ.M. 1318 SQ.FT.

#### House B1A

116 SQ.M. 1250 SQ.FT.

### House B1A

116 SQ.M. 1250 SQ.FT.

## House B1

113 SQ.M. 1216 SQ.FT.

First Floor