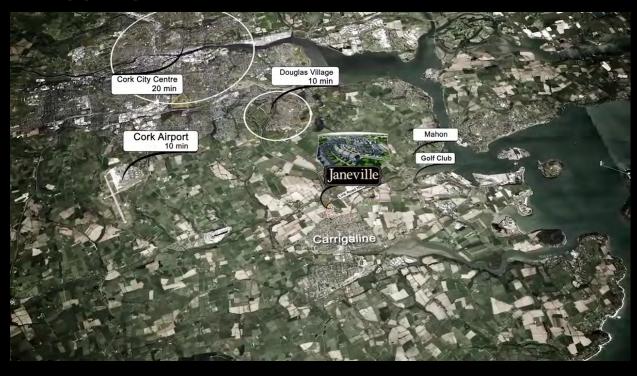

# **LOCATION MAP**

**LOCATED ON THE CORK SIDE OF CARRIGALINE**: Coming from Cork City heading into Carrigaline from the Shannon Park Roundabout, Janeville Site is on the left. (Viewings/meetings by appointment only)