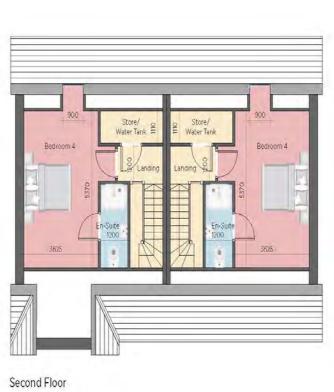

to the City Centre, Mahon Point, Ringaskiddy and surrounding major employments areas, all just a short drive away.

Carrigaline is a commuter town of Cork City with lots of industry, schools, shops, restaurants etc.

A fantastic area to raise a family. Janeville offers a range of house types from 5 bedroom detached,

4 bedroom detached, a range of 3 & 4 bedroom semi detached and 2 & 3 bedroom townhouses.

Carrigaline was one of the first towns in Ireland to benefit from Fibre Broadband with one gigabit available in Janeville. With major employers in Carrigaline and Ringaskiddy, this location is perfect for family living.

Cork City is just 15 minutes away and a regular bus service is on the doorstep to the park.







House B3A House B3

159 SQ.M. 1711 SQ.FT. 156.2 SQ.M. 1679 SQ.FT.











#### House B2A

126.5 SQ.M. 1361 SQ.FT.

### House B2

123.2 SQ.M. 1326 SQ.FT.









#### House B1

113 SQ.M. 1216 SQ.FT.

#### House D1

122.5 SQ.M. 1318 SQ.FT.









#### House B1A

116 SQ.M. 1250 SQ.FT.

#### House B1

113 SQ.M. 1216 SQ.FT.











### House B1A

116 SQ.M. 1250 SQ.FT.

## House B1

113 SQ.M. 1216 SQ.FT.





First Floor























# Special Features...

- New a-rated semi and detached homes
- Custom design your own kitchen with very generous pc sums
- Utility room plumbed for washing machine
- Air to water heat pump
- Mechanical & passive ventilation
- High ceilings to all ground floors (9ft)
- Moulded cornicing to all ground floor ceilings
- Generous electrical specification
- Fully painted with a generous choice of dulux colours

- Oak inter