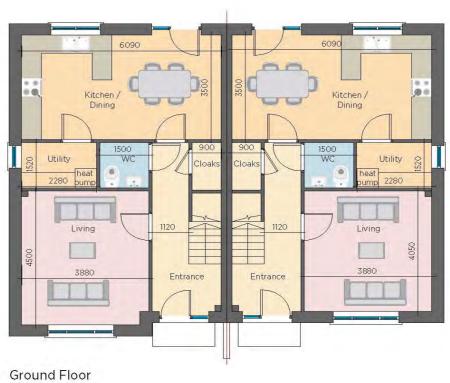

Cork City is just 15 minutes away and a regular bus service is on the doorstep to the park.

House B3A House B3

159 SQ.M. 1711 SQ.FT. 156.2 SQ.M. 1679 SQ.FT.