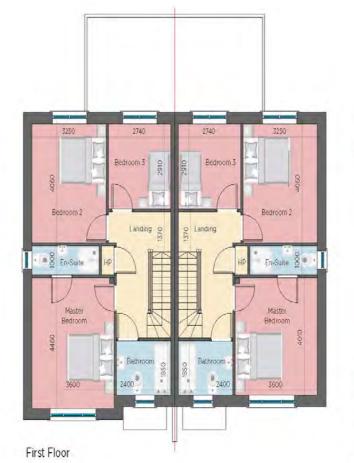

#### House B1

113 SQ.M. 1216 SQ.FT.

## House B1

113 SQ.M. 1216 SQ.FT.

First Floor