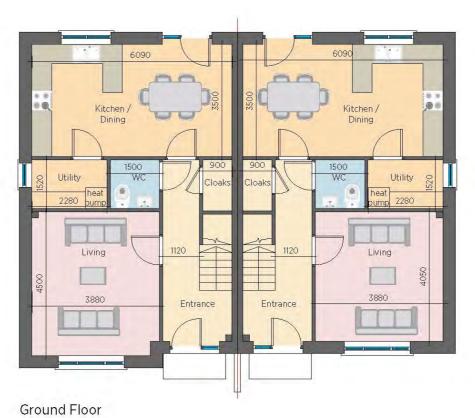

Cork City is just 15 minutes away and a regular bus service is on the doorstep to the park.

House B3A House B3

159 SQ.M. 1711 SQ.FT. 156.2 SQ.M. 1679 SQ.FT.