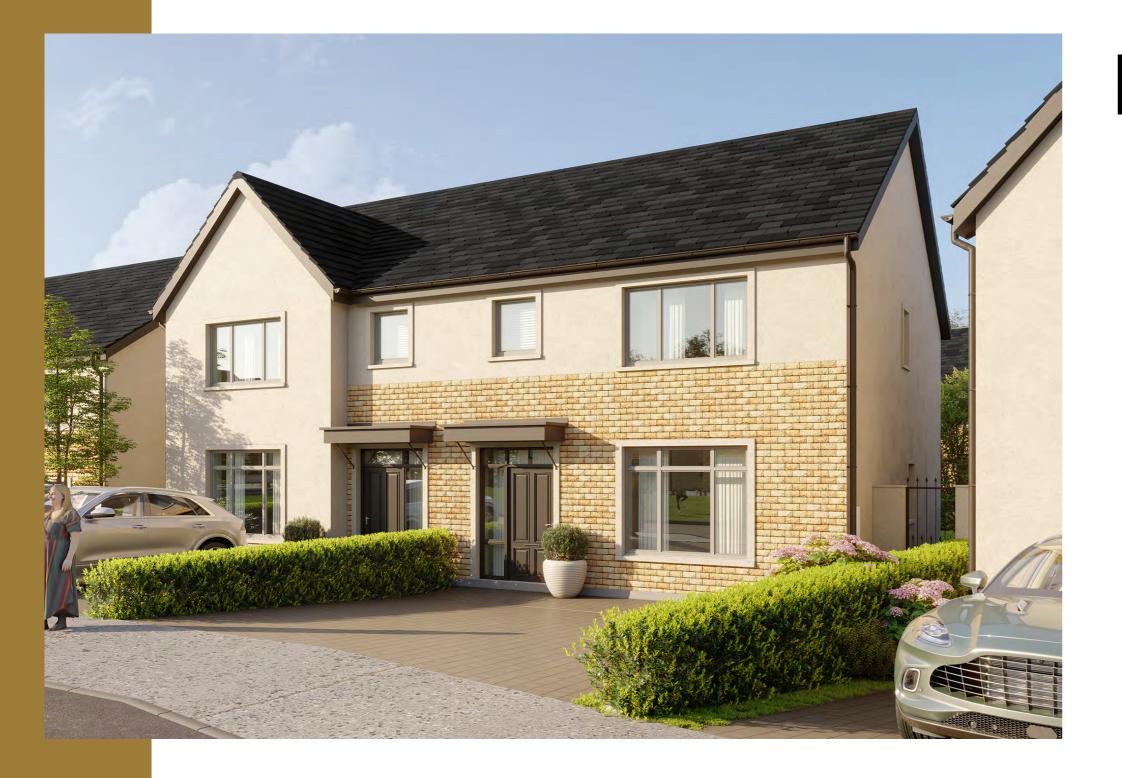

# Special Features...

- New a-rated semi and detached homes
- Custom design your own kitchen with very generous pc sums
- Utility room plumbed for washing machine
- Air to water heat pump
- Mechanical & passive ventilation
- High ceilings to all ground floors (9ft)
- Moulded cornicing to all ground floor ceilings
- Generous electrical specification
- Fully painted with a generous choice of dulux colours

- Oak internal doors with contemporary chrome handles
- Contemporary sanitary ware supplied and fitted in all bathrooms
- Power shower in en-suite bathrooms
- Power shower in main bathroom over bath
- Heated towel rail to en-suite and main bathroom
- Painted balustrade to stairs with varnished hardwood handrail
- Wired for intruder alarm
- No stage payments
- All units professionally designed by architects

#### **EXTERNAL**

- 10 year homebond structural warranty with each unit
- 1.2 U value rated pvc double glazed windows
- Palladio front door with side panel
- Double cobble lock driveways
- Black hardwood side gate fitted
- Gardens levelled and seeded
- Shrub planting to the front
- External tap at the rear
- Spacious patio to the rear
- Landscaped open green areas
- Detached units with walled in site