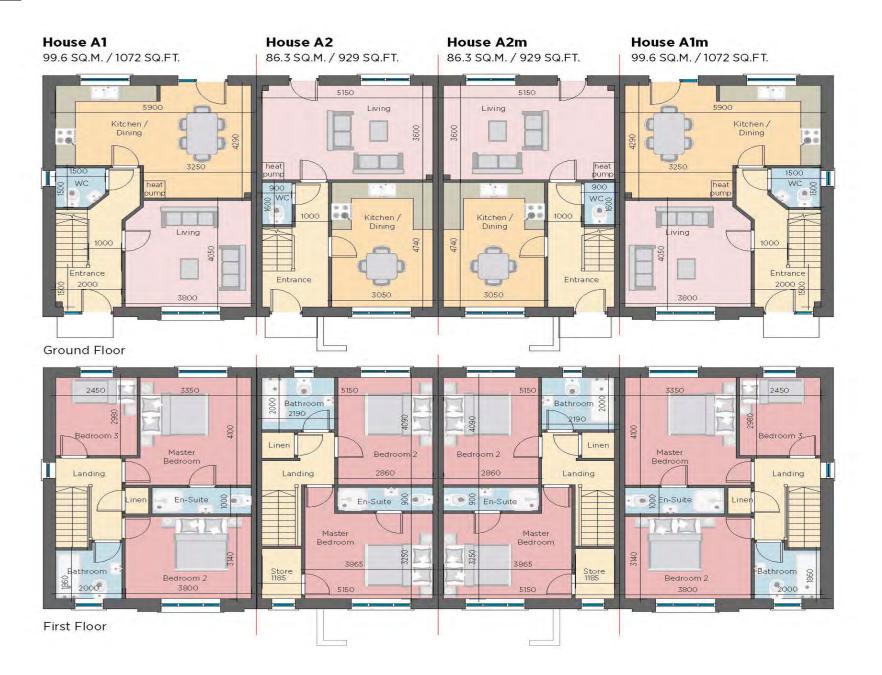

#### House B1

113 SQ.M. 1216 SQ.FT.

#### House B1A

116 SQ.M. 1250 SQ.FT.

### House B1A

116 SQ.M. 1250 SQ.FT.

## House B1

113 SQ.M. 1216 SQ.FT.

First Floor