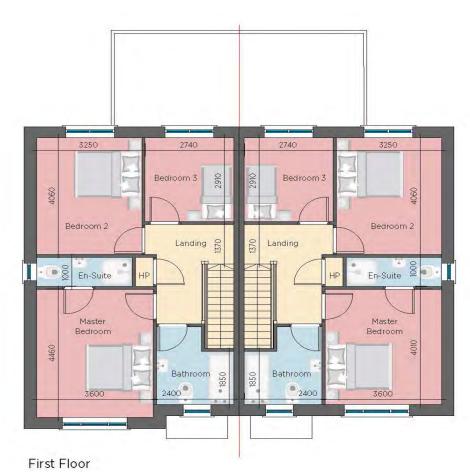

l just a short drive away.

Carrigaline is a commuter town of Cork City with lots of industry, schools, shops, restaurants etc.

A fantastic area to raise a family. Janeville offers a range of house types from 5 bedroom detached,

4 bedroom detached, a range of 3 & 4 bedroom semi detached and 2 & 3 bedroom townhouses.

Carrigaline was one of the first towns in Ireland to benefit from Fibre Broadband with one gigabit available in Janeville. With major employers in Carrigaline and Ringaskiddy, this location is perfect for family living.

Cork City is just 15 minutes away and a regular bus service is on the doorstep to the park.







House B3A House B3

159 SQ.M. 1711 SQ.FT. 156.2 SQ.M. 1679 SQ.FT.











#### House B2A

126.5 SQ.M. 1361 SQ.FT.

### House B2

123.2 SQ.M. 1326 SQ.FT.









#### House B1

113 SQ.M. 1216 SQ.FT.

#### House D1

122.5 SQ.M. 1318 SQ.FT.









#### House B1A

116 SQ.M. 1250 SQ.FT.

#### House B1

113 SQ.M. 1216 SQ.FT.











### House B1A

116 SQ.M. 1250 SQ.FT.

## House B1

113 SQ.M. 1216 SQ.FT.





First Floor























# Special Features...

- New a-rated semi and detached homes
- Custom design your own kitchen with very generous pc sums
- Utility room plumbed for washing machine
- Air to water heat pump
- Mechanical & passive ventilation
- High ceilings to all ground floors (9ft)
- Moulded cornicing to all ground floor ceilings
- Generous electrical specification
- Fully painted with a generous choice of dulux colours

- Oak internal doors with contemporary chrome handles
- Contemporary sanitary ware supplied and fit