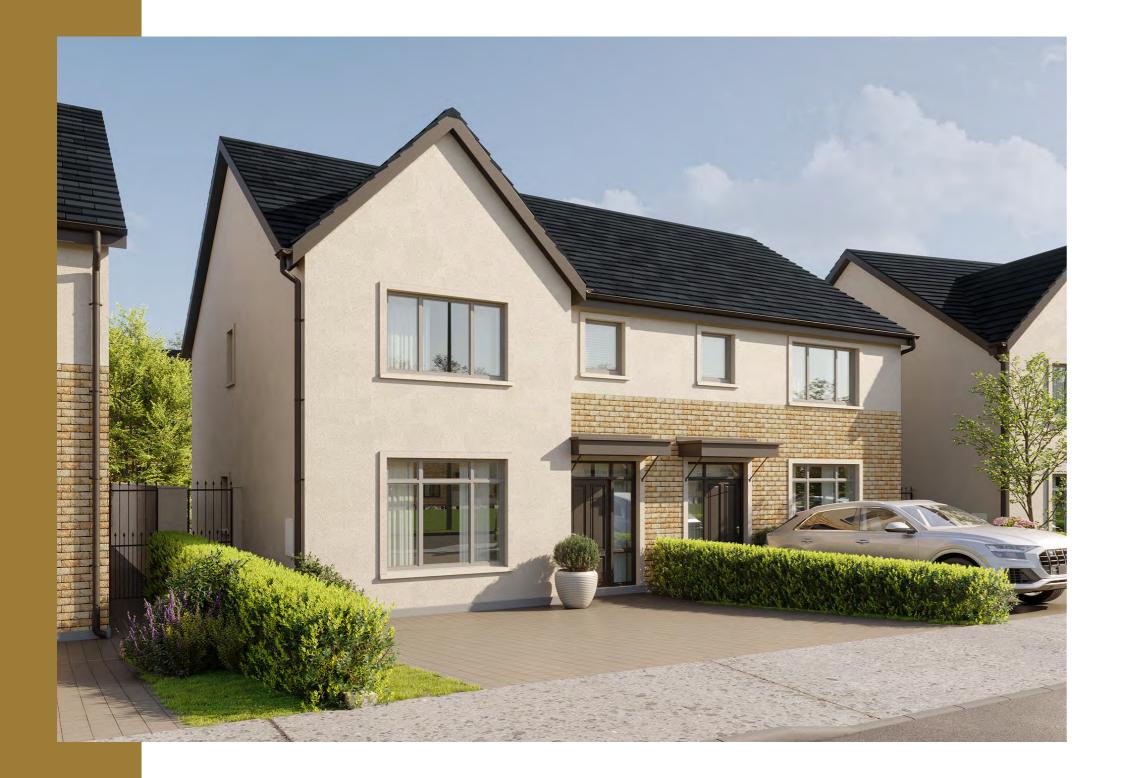

Cork Road, Carrigaline, Co. Cork

Janeville luxury family homes in the perfect location...

Janeville is a New Development of Luxury "A" rated houses, located on the Cork side of Carrigaline, close to the Shannon Park roundabout. This location is the most sought after in Carrigaline and indeed Cork, due to the proximity to the City Centre, Mahon Point, Ringaskiddy and surrounding major employments areas, all just a short drive away.

Carrigaline is a commuter town of Cork City with lots of industry, schools, shops, restaurants etc.

A fantastic area to raise a family. Janeville offers a range of house types from 5 bedroom detached,

4 bedroom detached, a range of 3 & 4 bedroom semi detached and 2 & 3 bedroom townhouses.