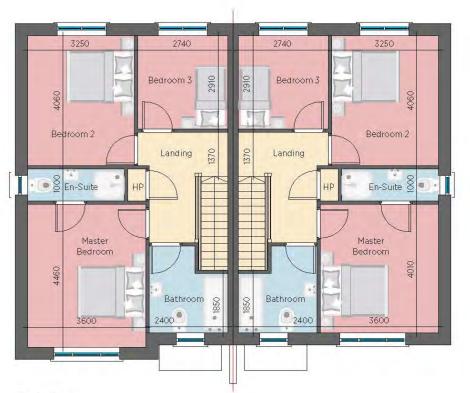

Cork City is just 15 minutes away and a regular bus service is on the doorstep to the park.

House B3A House B3

159 SQ.M. 1711 SQ.FT. 156.2 SQ.M. 1679 SQ.FT.

#### House B2A

126.5 SQ.M. 1361 SQ.FT.

### House B2

123.2 SQ.M. 1326 SQ.FT.

#### House B1

113 SQ.M. 1216 SQ.FT.