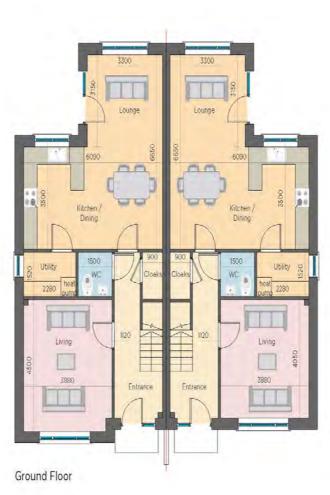

#### House B1

113 SQ.M. 1216 SQ.FT.

## House B1

113 SQ.M. 1216 SQ.FT.

First Floor