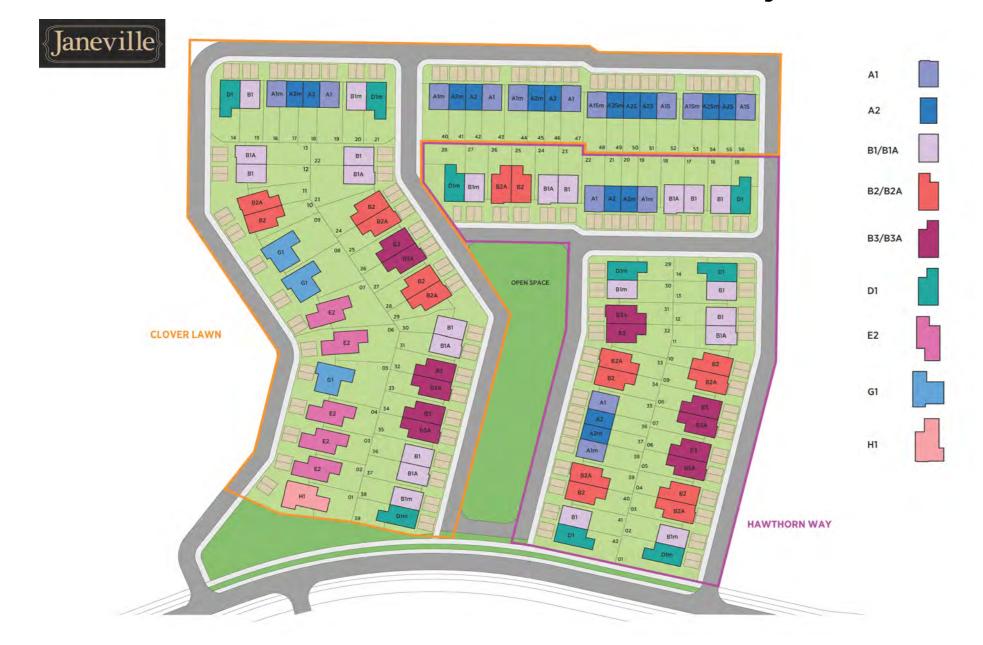

dles
- Contemporary sanitary ware supplied and fitted in all bathrooms
- Power shower in en-suite bathrooms
- Power shower in main bathroom over bath
- Heated towel rail to en-suite and main bathroom
- Painted balustrade to stairs with varnished hardwood handrail
- Wired for intruder alarm
- No stage payments
- All units professionally designed by architects

#### **EXTERNAL**

- 10 year homebond structural warranty with each unit
- 1.2 U value rated pvc double glazed windows
- Palladio front door with side panel
- Double cobble lock driveways
- Black hardwood side gate fitted
- Gardens levelled and seeded
- Shrub planting to the front
- External tap at the rear
- Spacious patio to the rear
- Landscaped open green areas
- Detached units with walled in site



# Clover Lawn & Hawthorn Way





# **LOCATION MAP**



**LOCATED ON THE CORK SIDE OF CARRIGALINE**: Coming from Cork City heading into Carrigaline from the Shannon Park Roundabout, Janeville Site is on the left. (Viewings/meetings by appointment only)



Cork Road, Carrigaline, Co. Cork

#### **BUILDERS**



Astra Construction Services Ltd, Janeville, Carrigaline, T: 021 4373940

#### **AUCTIONEER**



Dan Howard & Co. Ltd., 46 South Mall, Cork.

T: 021 4248654

E: Dan@Danhowardsales.com







These particulars are issued by Dan Howard & Co. Ltd, and whilst every care has been taken with the preparation of these details their accuracy is not guaranteed, nor do they constitute a contract or part thereof. We do not hold ourselves responsible for any inaccuracy in the particulars and terms of the property referred. Thes