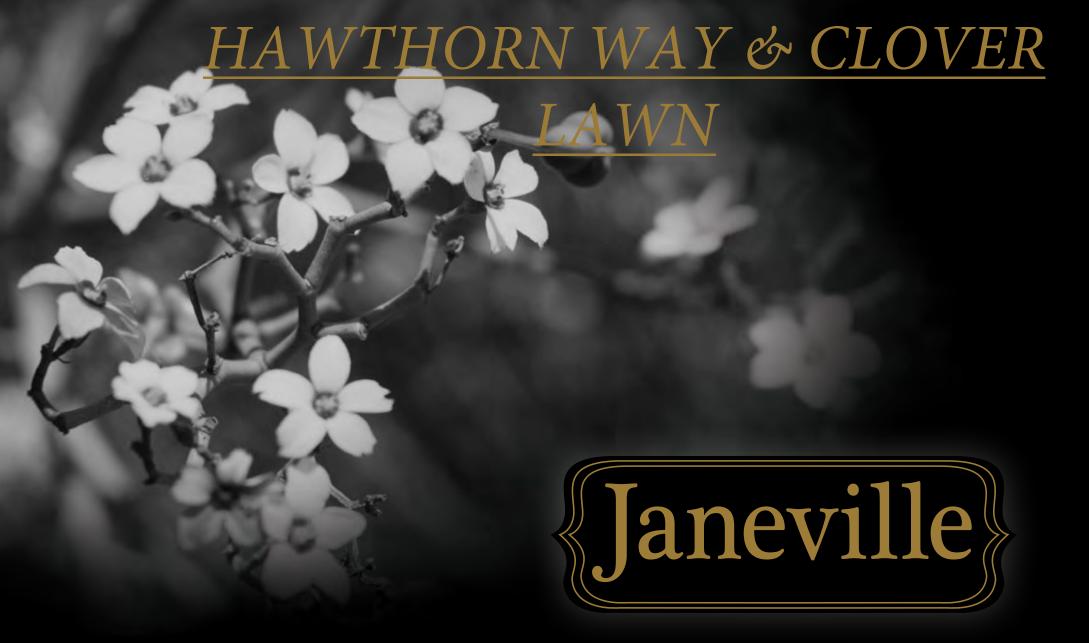

Cork Road, Carrigaline, Co. Cork

Janeville luxury family homes in the perfect location...

Janeville is a New Development of Luxury "A" rated houses, located on the Cork side of Carrigaline, close to the Shannon Park roundabout. This location is the most sought after in Carrigaline and indeed Cork, due to the proximity to the City Centre, Mahon Point, Ringaskiddy and surrounding major employments areas, all just a short drive away.

Carrigaline is a commuter town of Cork City with lots of industry, schools, shops, restaurants etc.

A fantastic area to raise a family. Janeville offers a range of house types from 5 bedroom detached,

4 bedroom detached, a range of 3 & 4 bedroom semi detached and 2 & 3 bedroom townhouses.

Carrigaline was one of the first towns in Ireland to benefit from Fibre Broadband with one gigabit available in Janeville. With major employers in Carrigaline and Ringaskiddy, this location is perfect for family living.