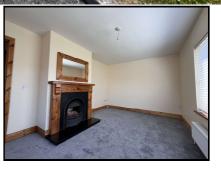

Hall 1.16m (3'10") x 2.38m (7'10") Teak front door.

Guest w/c 1.36m (4'6") x 1.46m (4'9") Tiled floor, w/c, whb

Sitting Room 4.67m (15'4") x 3.18m (10'5") Carpet, solid fuel fire place, timber manle and fire surround, metal inset, granite base, over mantle mirror