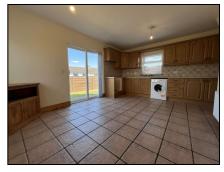

Kitchen/Dining Room 4.67m (15'4") x 4.53m (14'10") Fitted units at eye and floor level, plumbed for washing machine, spacious hotpress, tiled floor, PVC sliding doors to garden.

Upstairs Landing 0.08m (3") x 3.14m (10'4") Laminate flooring, stairs - carpet.