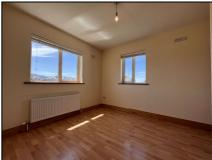

Bathroom 1.72m (5'8") x 2.08m (6'10") Fully tiled floor to ceiling, bath, w/c, whb

Bedroom 3.67m (12'0") x 3.17m (10'5") Laminate flooring.

Ensuite 2.52m (8'3") x 1.46m (4'9") Electric shower and cubicle, w/c, whb

Bedroom 3.49m (11'5") x 2.07m (6'9") Laminate flooring.

Connecting Corridor 0.09m (4") x 1.52m (5'0") Fitted wardrobe.

Bedroom 2.52m (8'3") x 2.47m (8'1") Laminate flooring.

Ground Floor

Total Floor Area: 73 sgm (786 sgft)