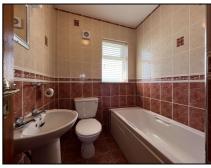

Bathroom 1.72m (5'8") x 2.08m (6'10") Fully tiled floor to ceiling, bath, w/c, whb

Bedroom 3.67m (12'0") x 3.17m (10'5") Laminate flooring.

Ensuite 2.52m (8'3") x 1.46m (4'9") Electric shower and cubicle, w/c, whb