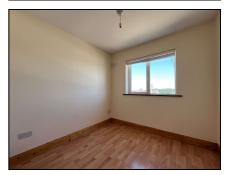

Bedroom 3.49m (11'5") x 2.07m (6'9") Laminate flooring.

Connecting Corridor 0.09m (4") x 1.52m (5'0") Fitted wardrobe.

Bedroom 2.52m (8'3") x 2.47m (8'1") Laminate flooring.

Ground Floor

Total Floor Area: 73 sgm (786 sgft)