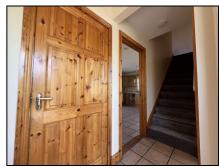

Hall 1.16m (3'10") x 2.38m (7'10") Teak front door.

Guest w/c 1.36m (4'6") x 1.46m (4'9") Tiled floor, w/c, whb

Sitting Room 4.67m (15'4") x 3.18m (10'5") Carpet, solid fuel fire place, timber manle and fire surround, metal inset, granite base, over mantle mirror