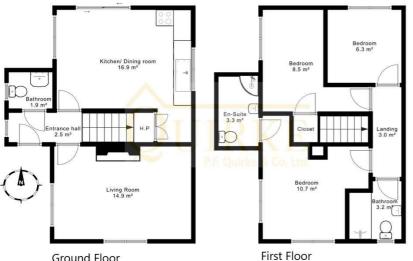

Hall 1.16m (3'10") x 2.38m (7'10") Teak front door.

Guest w/c 1.36m (4'6") x 1.46m (4'9") Tiled floor, w/c, whb

Sitting Room 4.67m (15'4") x 3.18m (10'5") Carpet, solid fuel fire place, timber manle and fire surround, metal inset, granite base, over mantle mirror

Kitchen/Dining Room 4.67m (15'4") x 4.53m (14'10") Fitted units at eye and floor level, plumbed for washing machine, spacious hotpress, tiled floor, PVC sliding doors to garden.

Upstairs Landing 0.08m (3") x 3.14m (10'4") Laminate flooring, stairs - carpet.

Bathroom 1.72m (5'8") x 2.08m (6'10") Fully tiled floor to ceiling, bath, w/c, whb

Bedroom 3.67m (12'0") x 3.17m (10'5") Laminate flooring.

Ensuite 2.52m (8'3") x 1.46m (4'9") Electric shower and cubicle, w/c, whb

Bedroom 3.49m (11'5") x 2.07m (6'9") Laminate flooring.

Connecting Corridor 0.09m (4") x 1.52m (5'0") Fitted wardrobe.

Bedroom 2.52m (8'3") x 2.47m (8'1") Laminate flooring.

Ground Floor

Total Floor Area: 73 sgm (786 sgft)