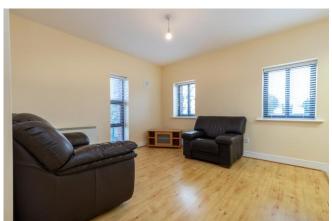

## **Accommodation**

**Entrance Hallway** 3.38m x 1.13m (11'1" x 3'8"): widest point, laminate wood flooring.

**Kitchen/Dining/ Living Room** 6.49m x 5.48m (21'4" x 18'): at widest point, tiled flooring and backsplash, fitted kitchen units, electric oven, electric hob, fridge freezer, washing machine and laminate wood flooring to living area.