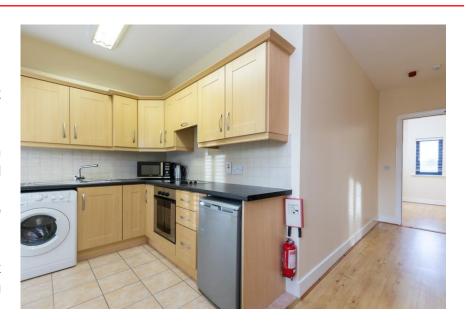

## **Accommodation**

**Entrance Hallway** 3.38m x 1.13m (11'1" x 3'8"): widest point, laminate wood flooring.

**Kitchen/Dining/ Living Room** 6.49m x 5.48m (21'4" x 18'): at widest point, tiled flooring and backsplash, fitted kitchen units, electric oven, electric hob, fridge freezer, washing machine and laminate wood flooring to living area.