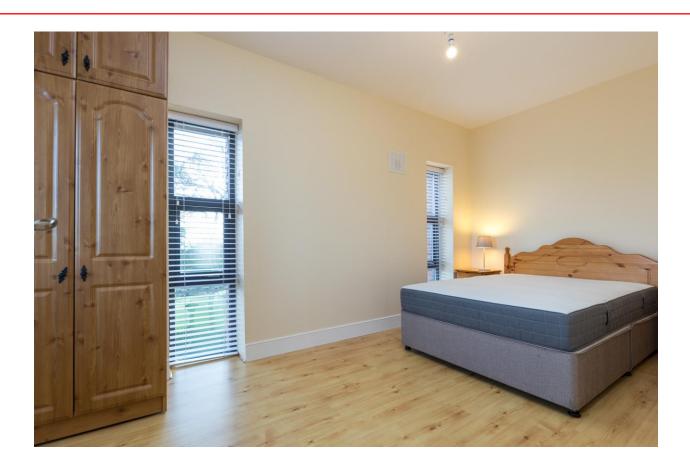

**Master Bedroom** 2.47m x 5.11m (8'1" x 16'9"): at widest point, laminate wood flooring and built-in wardrobes.

**Bathroom** 2.45m x 1.46m (8' x 4'9"): at widest point, tiled flooring and shower, WC and wash hand basin.