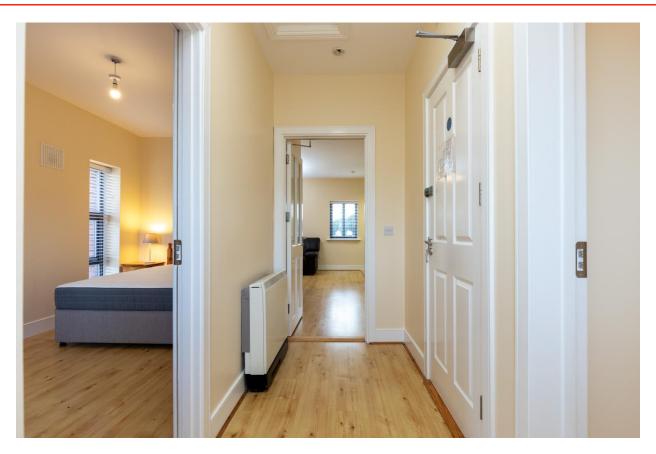

## **Accommodation**

**Entrance Hallway** 3.38m x 1.13m (11'1" x 3'8"): widest point, laminate wood flooring.

**Kitchen/Dining/ Living Room** 6.49m x 5.48m (21'4" x 18'): at widest point, tiled flooring and backsplash, fitted kitchen units, electric oven, electric hob, fridge freezer, washing machine and laminate wood flooring to living area.

**Master Bedroom** 2.47m x 5.11m (8'1" x 16'9"): at widest point, laminate wood flooring and built-in wardrobes.

**Bathroom** 2.45m x 1.46m (8' x 4'9"): at widest point, tiled flooring and shower, WC and wash hand basin.