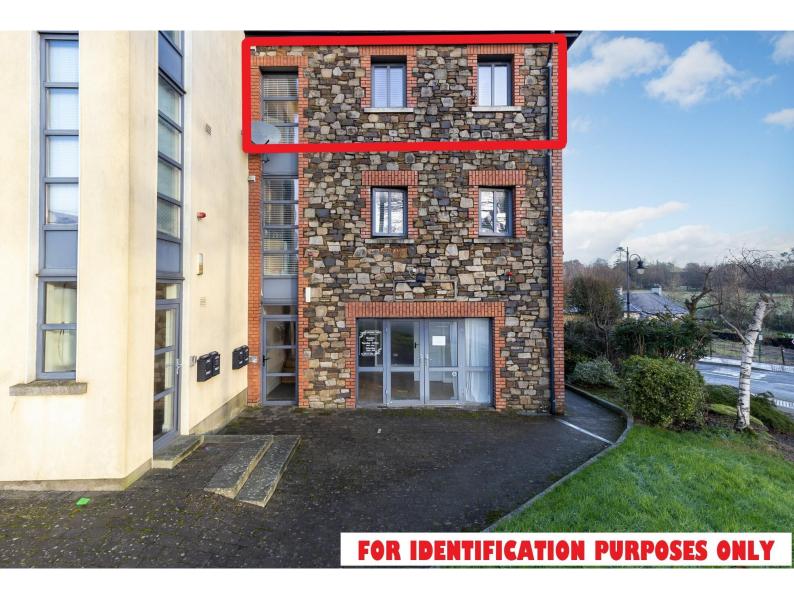

# For Sale

Asking Price: €140,000

9a Aldercourt, Ferns, Enniscorthy, Co Wexford Y21 NX68

9a Alder Court is a well presented one-bedroom second floor apartment located in the centre of Ferns village.

The property extends to 46.8sqm (approx.) and comprises of entrance hallway, open plan kitchen/dining/living room, bathroom and generous Master Bedroom. Ferns is an attractive historic village and has many amenities including shops, pubs, restaurants, churches, hairdressers and primary school. The property is suited 17km south of Gorey town, 12km north of Enniscorthy town and only a short distance from the M11 Motorway.

No. 9a is an excellent spacious apartment with a very pleasant aspect. Without doubt, this property will stimulate large interest so early viewing is highly recommended.