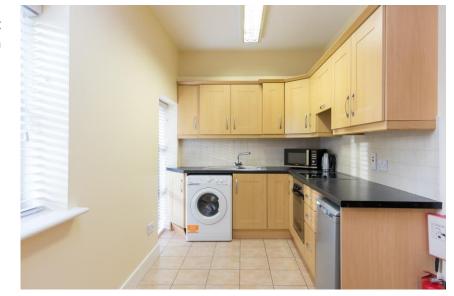

## **Accommodation**

**Entrance Hallway** 3.38m x 1.13m (11'1" x 3'8"): widest point, laminate wood flooring.

**Kitchen/Dining/ Living Room** 6.49m x 5.48m (21'4" x 18'): at widest point, tiled flooring and backsplash, fitted kitchen units, electric oven, electric hob, fridge freezer, washing machine and laminate wood flooring to living area.