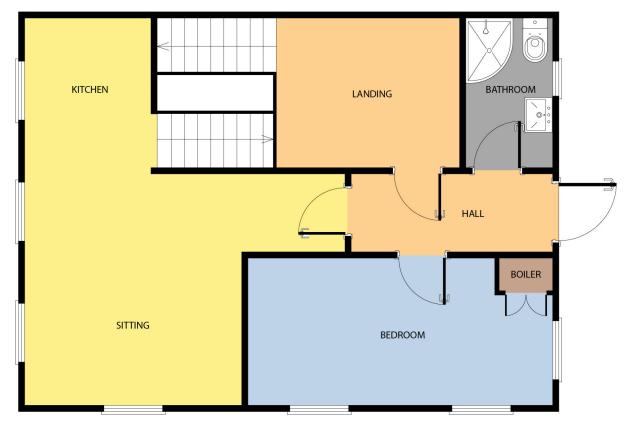

## **Accommodation**

**Entrance Hallway** 3.38m x 1.13m (11'1" x 3'8"): widest point, laminate wood flooring.

**Kitchen/Dining/ Living Room** 6.49m x 5.48m (21'4" x 18'): at widest point, tiled flooring and backsplash, fitted kitchen units, electric oven, electric hob, fridge freezer, washing machine and laminate wood flooring to living area.

**Master Bedroom** 2.47m x 5.11m (8'1" x 16'9"): at widest point, laminate wood flooring and built-in wardrobes.

**Bathroom** 2.45m x 1.46m (8' x 4'9"): at widest point, tiled flooring and shower, WC and wash hand basin.

#### **GROUND FLOOR**

Whilst every attempt has been made to ensure the accuracy of the floor plan contained here, measurements of doors, windows, rooms and any other items are approximate and no responsibility is taken for any error, omission, or mis-statement. This plan is for illustrative purposes only and should be used as such by any prospective purchaser. The services, systems and applications shown here have not been tested and no guarantee as to their operability or efficiency can be given.