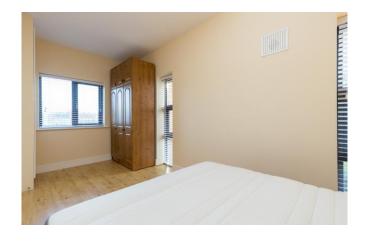

**Master Bedroom** 2.47m x 5.11m (8'1" x 16'9"): at widest point, laminate wood flooring and built-in wardrobes.

**Bathroom** 2.45m x 1.46m (8' x 4'9"): at widest point, tiled flooring and shower, WC and wash hand basin.