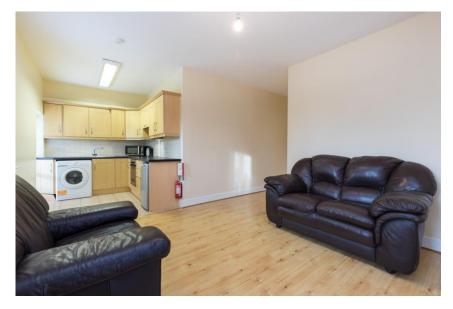

## **Accommodation**

**Entrance Hallway** 3.38m x 1.13m (11'1" x 3'8"): widest point, laminate wood flooring.

**Kitchen/Dining/ Living Room** 6.49m x 5.48m (21'4" x 18'): at widest point, tiled flooring and backsplash, fitted kitchen units, electric oven, electric hob, fridge freezer, washing machine and laminate wood flooring to living area.