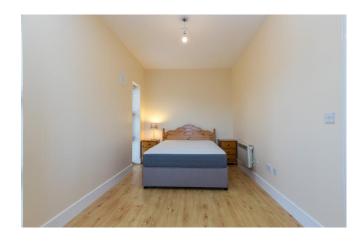

## **Accommodation**

**Entrance Hallway** 3.38m x 1.13m (11'1" x 3'8"): widest point, laminate wood flooring.

**Kitchen/Dining/ Living Room** 6.49m x 5.48m (21'4" x 18'): at widest point, tiled flooring and backsplash, fitted kitchen units, electric oven, electric hob, fridge freezer, washing machine and laminate wood flooring to living area.

**Master Bedroom** 2.47m x 5.11m (8'1" x 16'9"): at widest point, laminate wood flooring and built-in wardrobes.

**Bathroom** 2.45m x 1.46m (8' x 4'9"): at widest point, tiled flooring and shower, WC and wash hand basin.