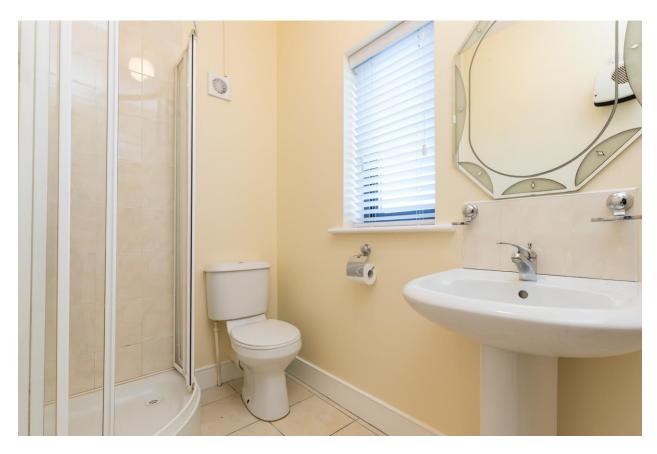

**Master Bedroom** 2.47m x 5.11m (8'1" x 16'9"): at widest point, laminate wood flooring and built-in wardrobes.

**Bathroom** 2.45m x 1.46m (8' x 4'9"): at widest point, tiled flooring and shower, WC and wash hand basin.