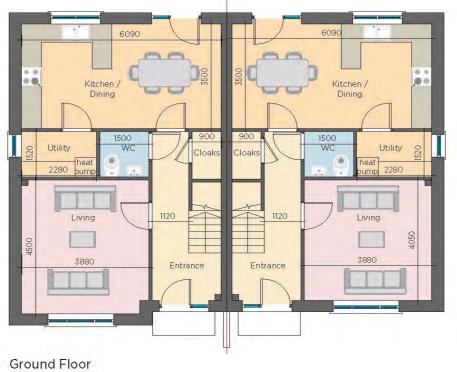

ustry, schools, shops, restaurants etc. A fantastic area to raise a family. Janeville offers a range of house types from 5 bedroom detached, 4 bedroom detached, a range of 3 & 4 bedroom semi detached and 2 & 3 bedroom townhouses.

Carrigaline was one of the first towns in Ireland to benefit from Fibre Broadband with one gigabit available in Janeville. With major employers in Carrigaline and Ringaskiddy, this location is perfect for family living. Cork City is just 15 minutes away and a regular bus service is on the doorstep to the park.









House B3A 159 SQ.M. 1711 SQ.FT.

House B3 156.2 SQ.M. 1679 SQ.FT.







Ground Floor

Second Floor











House B1 113 SQ.M. 1216 SQ.FT. House D1 122.5 SQ.M. 1318 SQ.FT.









116 SQ.M. 1250 SQ.FT.





### House B1

113 SQ.M. 1216 SQ.FT.









### House B1A 116 SQ.M. 1250 SQ.FT.



113 SQ.M. 1216 SQ.FT.





Ground Floor













# Special Features...

- New a-rated semi and detached homes
- Custom design your own kitchen and wardrobes with very generous pc sums
- Utility room plumbed for washing machine -door for side access
- Air to water heat pump
- Mechanical & passive ventilation
- High ceilings to all ground floors (9ft)
- Moulded cornicing to all ground floor ceilingsGenerous electrical specification
- Fully painted with a generous choice of dulux colours

- Oak internal doors with contemporary chrome handles
- Contemporary sanitary ware supplied and fitted in all bathrooms
- Power shower in en-suite bathrooms
- Electric shower in main bathroom over bath
- Heated towel rail to en-suite and main bathroom
- Pain