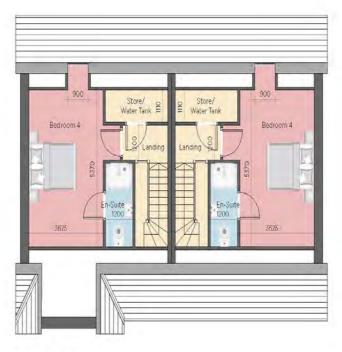

House B3A 159 SQ.M. 1711 SQ.FT.

House B3 156.2 SQ.M. 1679 SQ.FT.

Ground Floor

Second Floor

House B1 113 SQ.M. 1216 SQ.FT. House D1 122.5 SQ.M. 1318 SQ.FT.

116 SQ.M. 1250 SQ.FT.

### House B1

113 SQ.M. 1216 SQ.FT.

### House B1A 116 SQ.M. 1250 SQ.FT.

113 SQ.M. 1216 SQ.FT.

Ground Floor