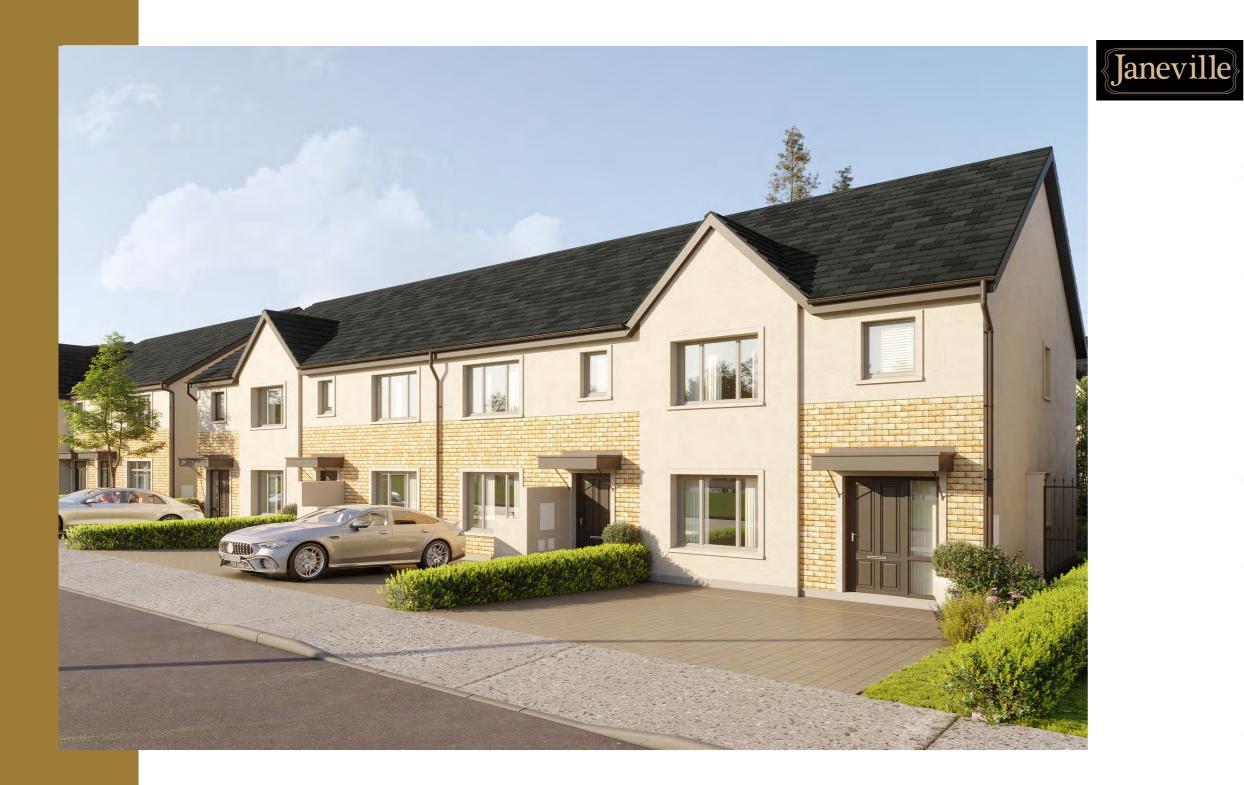

# HAWTHORN WAY & CLOVER

Cork Road, Carrigaline, Co. Cork

### Janeville luxury family homes in the perfect location...

### Welcome to Janeville...

Janeville is a New Development of Luxury "A" rated houses, located on the Cork side of Carrigaline, close to the Shannon Park roundabout. This location is the most sought after in Carrigaline and indeed Cork, due to the proximity to the City Centre, Mahon Point, Ringaskiddy and surrounding major employments areas, all just a short drive away.

Carrigaline is a commuter town of Cork City with lots of industry, schools, shops, restaurants etc. A fantastic area to raise a family. Janeville offers a range of house types from 5 bedroom detached, 4 bedroom detached, a range of 3 & 4 bedroom semi detached and 2 & 3 bedroom townhouses.