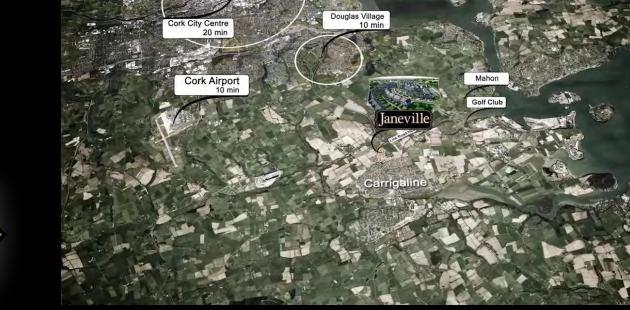

### **LOCATION MAP**

Cork Road, Carrigaline, Co. Cork

**LOCATED ON THE CORK SIDE OF CARRIGALINE**: Coming from Cork City heading into Carrigaline from the Shannon Park Roundabout, Janeville Site is on the left. (Viewings/meetings by appointment only)