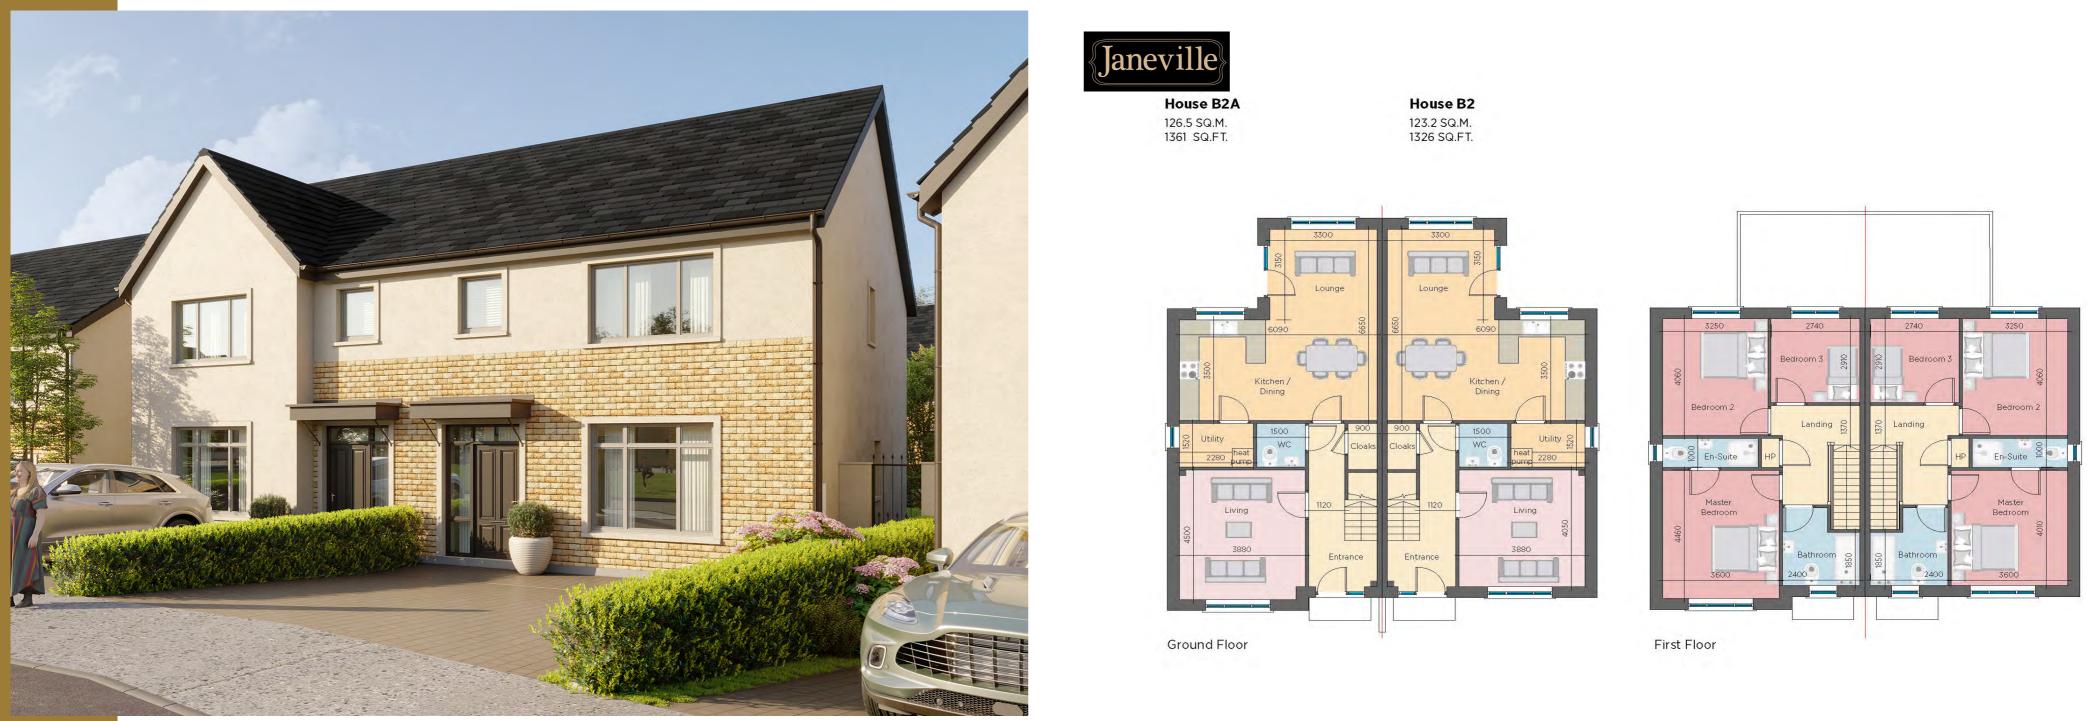

nt, Ringaskiddy and surrounding major employments areas, all just a short drive away.

Carrigaline is a commuter town of Cork City with lots of industry, schools, shops, restaurants etc. A fantastic area to raise a family. Janeville offers a range of house types from 5 bedroom detached, 4 bedroom detached, a range of 3 & 4 bedroom semi detached and 2 & 3 bedroom townhouses.

Carrigaline was one of the first towns in Ireland to benefit from Fibre Broadband with one gigabit available in Janeville. With major employers in Carrigaline and Ringaskiddy, this location is perfect for family living. Cork City is just 15 minutes away and a regular bus service is on the doorstep to the park.









House B3A 159 SQ.M. 1711 SQ.FT.

House B3 156.2 SQ.M. 1679 SQ.FT.







Ground Floor

Second Floor











House B1 113 SQ.M. 1216 SQ.FT. House D1 122.5 SQ.M. 1318 SQ.FT.









116 SQ.M. 1250 SQ.FT.





### House B1

113 SQ.M. 1216 SQ.FT.









### House B1A 116 SQ.M. 1250 SQ.FT.



113 SQ.M. 1216 SQ.FT.





Ground Floor













# Special Features...

- New a-rated semi and detached homes
- Custom design your own kitchen and wardrobes with very generous pc sums
- Utility room plumbed for washing machine -door for side access
- Air to water heat pump
- Mechanical & passive ventilation
- High ceilings to all ground floors (9ft)
- Moulded cornicing to all ground floor ceilingsGenerous electrical specification
- Fully painted with a generous choice of dulux colours

- Oak internal doors with contemporary chrome handles
- Contemporary sanitary ware supplied and fitted in all b