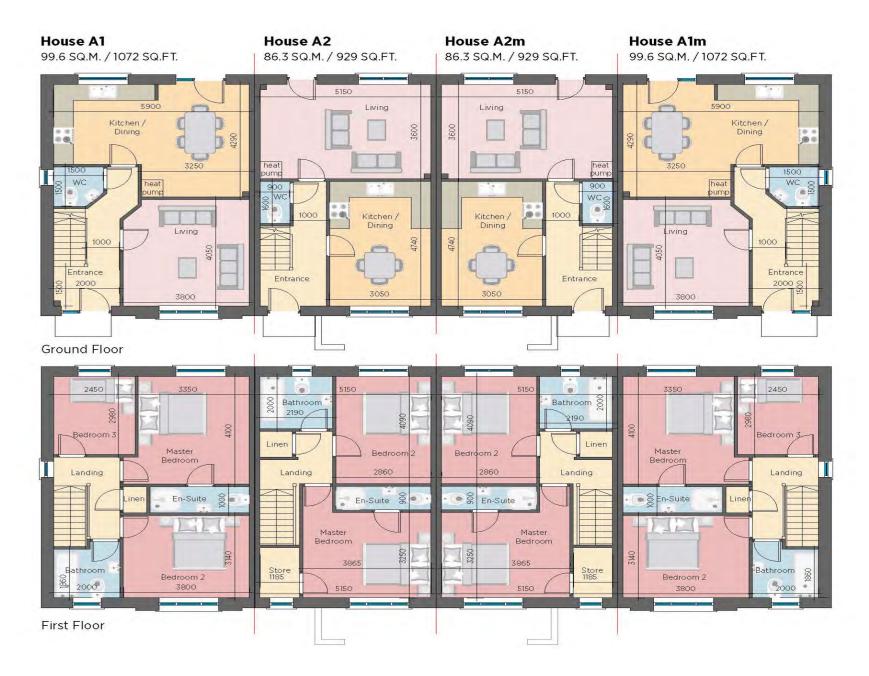

House B3A 159 SQ.M. 1711 SQ.FT.

House B3 156.2 SQ.M. 1679 SQ.FT.

Ground Floor

Second Floor

House B1 113 SQ.M. 1216 SQ.FT. House D1 122.5 SQ.M. 1318 SQ.FT.

116 SQ.M. 1250 SQ.FT.

### House B1

113 SQ.M. 1216 SQ.FT.

### House B1A 116 SQ.M. 1250 SQ.FT.

113 SQ.M. 1216 SQ.FT.

Ground Floor