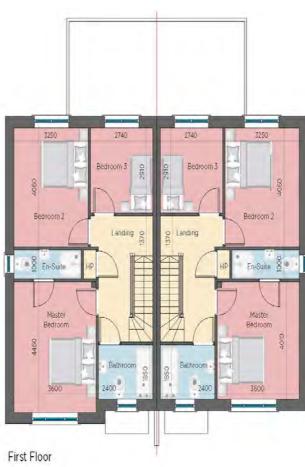

House B3A 159 SQ.M. 1711 SQ.FT.

House B3 156.2 SQ.M. 1679 SQ.FT.

Ground Floor

Second Floor

House B1 113 SQ.M. 1216 SQ.FT. House D1 122.5 SQ.M. 1318 SQ.FT.

116 SQ.M. 1250 SQ.FT.

### House B1

113 SQ.M. 1216 SQ.FT.

### House B1A 116 SQ.M. 1250 SQ.FT.

113 SQ.M. 1216 SQ.FT.

Ground Floor