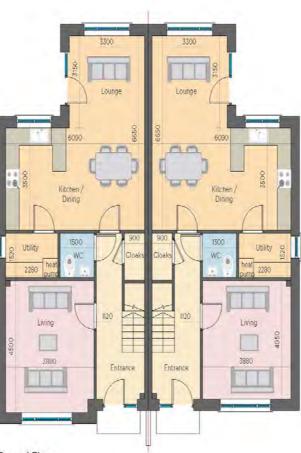

House B3A 159 SQ.M. 1711 SQ.FT.

House B3 156.2 SQ.M. 1679 SQ.FT.

Ground Floor

Second Floor

House B1 113 SQ.M. 1216 SQ.FT. House D1 122.5 SQ.M. 1318 SQ.FT.

116 SQ.M. 1250 SQ.FT.

### House B1

113 SQ.M. 1216 SQ.FT.

### House B1A 116 SQ.M. 1250 SQ.FT.

113 SQ.M. 1216 SQ.FT.

Ground Floor