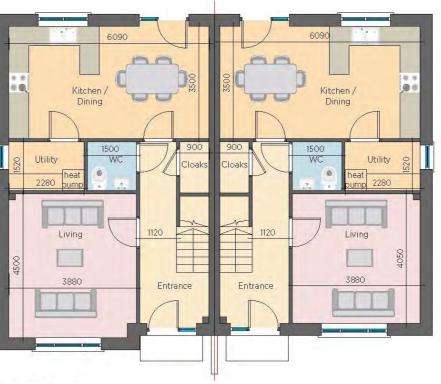

House B3A 159 SQ.M. 1711 SQ.FT.

House B3 156.2 SQ.M. 1679 SQ.FT.

Ground Floor

Second Floor

House B1 113 SQ.M. 1216 SQ.FT. House D1 122.5 SQ.M. 1318 SQ.FT.

116 SQ.M. 1250 SQ.FT.

### House B1

113 SQ.M. 1216 SQ.FT.