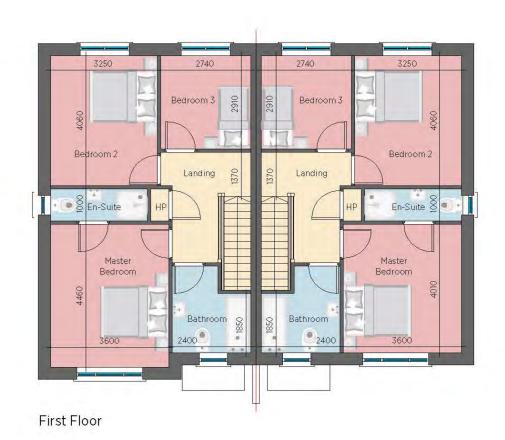

House B3A 159 SQ.M. 1711 SQ.FT.

House B3 156.2 SQ.M. 1679 SQ.FT.

Ground Floor

Second Floor

House B1 113 SQ.M. 1216 SQ.FT. House D1 122.5 SQ.M. 1318 SQ.FT.

116 SQ.M. 1250 SQ.FT.

### House B1

113 SQ.M. 1216 SQ.FT.