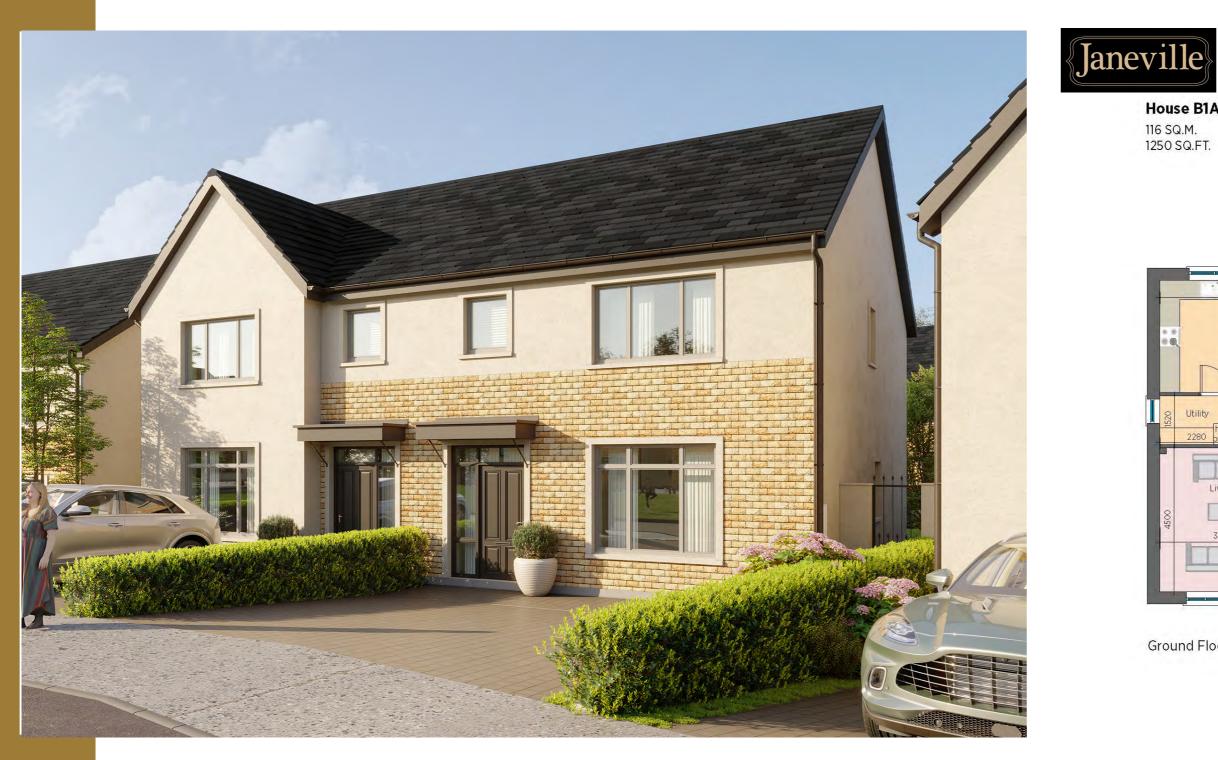

y, schools, shops, restaurants etc. A fantastic area to raise a family. Janeville offers a range of house types from 5 bedroom detached, 4 bedroom detached, a range of 3 & 4 bedroom semi detached and 2 & 3 bedroom townhouses.

Carrigaline was one of the first towns in Ireland to benefit from Fibre Broadband with one gigabit available in Janeville. With major employers in Carrigaline and Ringaskiddy, this location is perfect for family living. Cork City is just 15 minutes away and a regular bus service is on the doorstep to the park.









House B3A 159 SQ.M. 1711 SQ.FT.

House B3 156.2 SQ.M. 1679 SQ.FT.







Ground Floor

Second Floor











House B1 113 SQ.M. 1216 SQ.FT. House D1 122.5 SQ.M. 1318 SQ.FT.









116 SQ.M. 1250 SQ.FT.





### House B1

113 SQ.M. 1216 SQ.FT.









### House B1A 116 SQ.M. 1250 SQ.FT.



113 SQ.M. 1216 SQ.FT.





Ground Floor













# Special Features...

- New a-rated semi and detached homes
- Custom design your own kitchen and wardrobes with very generous pc sums
- Utility room plumbed for washing machine -door for side access
- Air to water heat pump
- Mechanical & passive ventilation
- High ceilings to all ground floors (9ft)
- Moulded cornicing to all ground floor ceilingsGenerous electrical specification
- Fully painted with a generous choice of dulux colours

- Oak internal doors with contemporary chrome handles
- Contemporary sanitary ware supplied and fitted in all bathrooms
- Power shower in en-suite bathrooms
- Electric shower in main bathroom over bath
- Heated towel rail to en-suite and main bathroom
- Painted