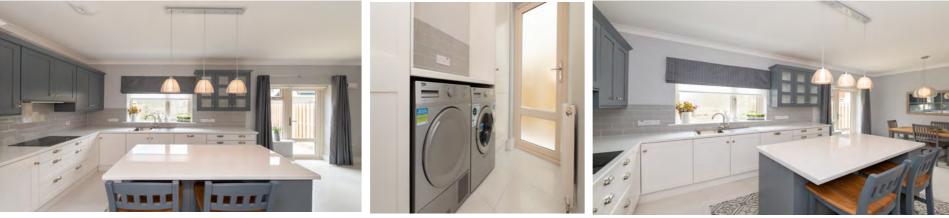

# Special Features...

- New a-rated semi and detached homes
- Custom design your own kitchen and wardrobes with very generous pc sums
- Utility room plumbed for washing machine -door for side access
- Air to water heat pump
- Mechanical & passive ventilation
- High ceilings to all ground floors (9ft)
- Moulded cornicing to all ground floor ceilingsGenerous electrical specification
- Fully painted with a generous choice of dulux colours

- Oak internal doors with contemporary chrome handles
- Contemporary sanitary ware supplied and fitted in all bathrooms
- Power shower in en-suite bathrooms
- Electric shower in main bathroom over bath
- Heated towel rail to en-suite and main bathroom
- Painted balustrade to stairs with varnished hardwood handrail
- Wired for intruder alarm
- No stage payments
- All units professionally designed by architects

#### EXTERNAL

- 10 year homebond structural warranty with each unit
- 1.2 U value rated pvc double glazed windows
- Palladio front door with side panel
- Double cobble lock driveways
- Black hardwood side gate fitted
- Gardens levelled and seeded
- Shrub planting to the front
- External tap at the rear
- Spacious patio to the rear
- Landscaped open green areas
- Detached units with walled in site