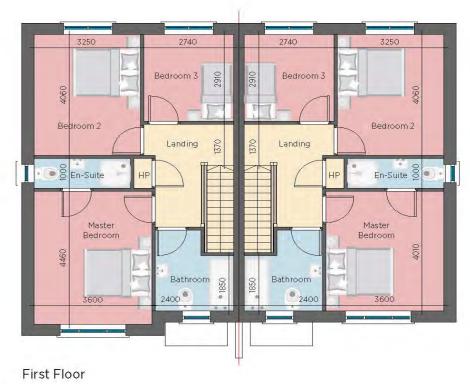

try, schools, shops, restaurants etc. A fantastic area to raise a family. Janeville offers a range of house types from 5 bedroom detached, 4 bedroom detached, a range of 3 & 4 bedroom semi detached and 2 & 3 bedroom townhouses.

Carrigaline was one of the first towns in Ireland to benefit from Fibre Broadband with one gigabit available in Janeville. With major employers in Carrigaline and Ringaskiddy, this location is perfect for family living. Cork City is just 15 minutes away and a regular bus service is on the doorstep to the park.









House B3A 159 SQ.M. 1711 SQ.FT.

House B3 156.2 SQ.M. 1679 SQ.FT.







Ground Floor

Second Floor











House B1 113 SQ.M. 1216 SQ.FT. House D1 122.5 SQ.M. 1318 SQ.FT.









116 SQ.M. 1250 SQ.FT.





### House B1

113 SQ.M. 1216 SQ.FT.









### House B1A 116 SQ.M. 1250 SQ.FT.



113 SQ.M. 1216 SQ.FT.





Ground Floor













# Special Features...

- New a-rated semi and detached homes
- Custom design your own kitchen and wardrobes with very generous pc sums
- Utility room plumbed for washing machine -door for side access
- Air to water heat pump
- Mechanical & passive ventilation
- High ceilings to all ground floors (9ft)
- Moulded cornicing to all ground floor ceilingsGenerous electrical specification
- Fully painted with a generous choice of dulux colours

- Oak internal doors with contemporary chrome handles
- Contemporary sanitary ware supplied and fitted in all bathrooms
- Power shower in en-suite bathrooms
- Electric shower in main bathroom over bath
- Heated towel rail to en-suite and main bathroom
- Painte