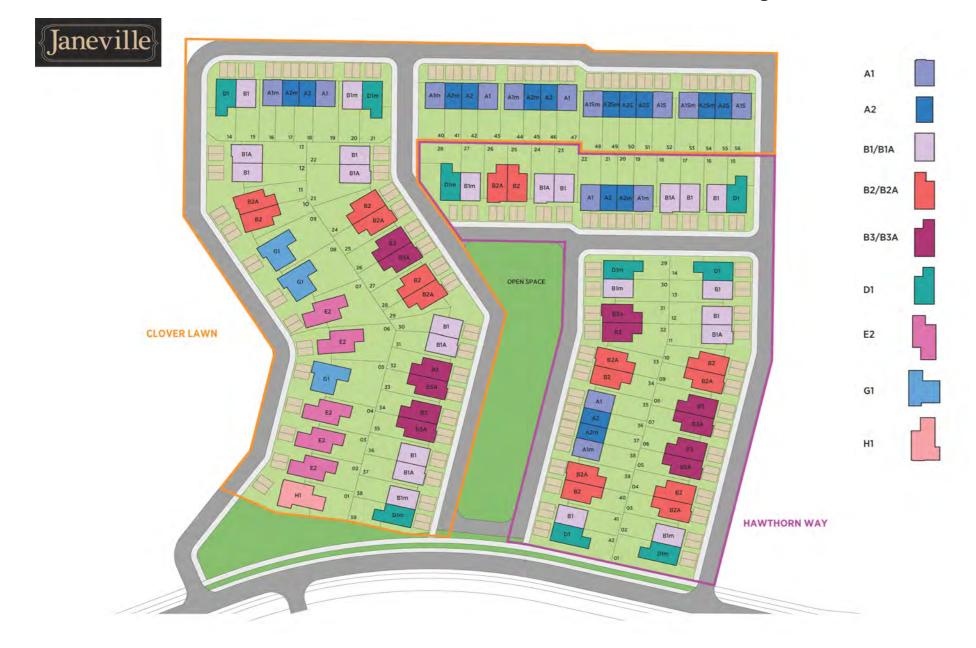

### Clover Lawn & Hawthorn Way

House B3A 159 SQ.M. 1711 SQ.FT.

House B3 156.2 SQ.M. 1679 SQ.FT.

Ground Floor

Second Floor

House B1 113 SQ.M. 1216 SQ.FT. House D1 122.5 SQ.M. 1318 SQ.FT.

116 SQ.M. 1250 SQ.FT.

### House B1

113 SQ.M. 1216 SQ.FT.

### House B1A 116 SQ.M. 1250 SQ.FT.

113 SQ.M. 1216 SQ.FT.

Ground Floor