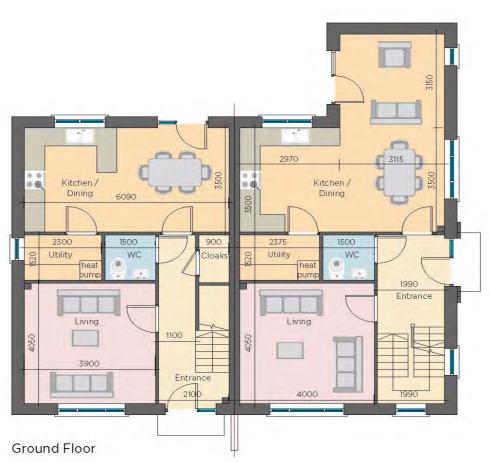

### House B1

113 SQ.M. 1216 SQ.FT.

### House B1A 116 SQ.M. 1250 SQ.FT.

113 SQ.M. 1216 SQ.FT.

Ground Floor