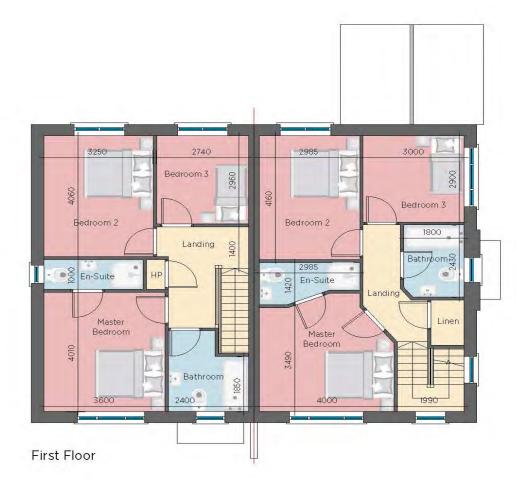

House B3A 159 SQ.M. 1711 SQ.FT.

House B3 156.2 SQ.M. 1679 SQ.FT.

Ground Floor

Second Floor

House B1 113 SQ.M. 1216 SQ.FT. House D1 122.5 SQ.M. 1318 SQ.FT.

116 SQ.M. 1250 SQ.FT.

### House B1

113 SQ.M. 1216 SQ.FT.

### House B1A 116 SQ.M. 1250 SQ.FT.

113 SQ.M. 1216 SQ.FT.

Ground Floor