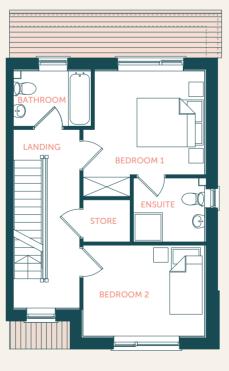

### Floor Plans

**Pochard** 2 Bed Terrace 98/101.5m<sup>2</sup> approx **Grebe** 3 Bed Semi-Detached 120.5/150m<sup>2</sup> approx

GROUND FLOOR

FIRST FLOOR

FIRST FLOOR

**GROUND FLOOR** 

SECOND FLOOR

### Floor Plans

Sandpiper
 3 Bed Terrace/End of Terrace
 120.5/124m<sup>2</sup> approx

#### GROUND FLOOR

FIRST FLOOR

SECOND FLOOR

FIRST FLOOR

GROUND FLOOR

SECOND FLOOR