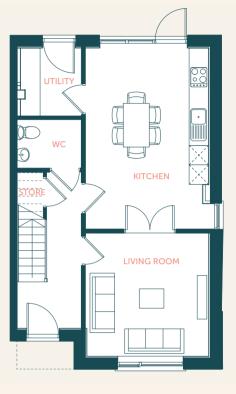

### Floor Plans

**Pochard** 2 Bed Terrace 98/101.5m<sup>2</sup> approx **Grebe** 3 Bed Semi-Detached 120.5/150m<sup>2</sup> approx

GROUND FLOOR

FIRST FLOOR

FIRST FLOOR

**GROUND FLOOR** 

SECOND FLOOR

### Floor Plans

Sandpiper
 3 Bed Terrace/End of Terrace
 120.5/124m<sup>2</sup> approx

#### GROUND FLOOR

FIRST FLOOR

SECOND FLOOR

FIRST FLOOR

GROUND FLOOR

SECOND FLOOR