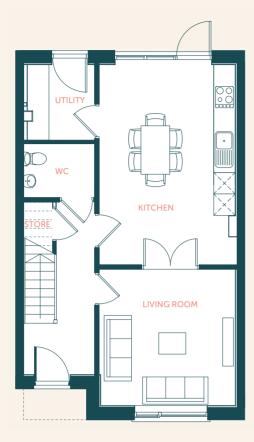

### Floor Plans

**Pochard** 2 Bed Terrace 98/101.5m<sup>2</sup> approx **Grebe** 3 Bed Semi-Detached 120.5/150m<sup>2</sup> approx

GROUND FLOOR

FIRST FLOOR

FIRST FLOOR

**GROUND FLOOR** 

SECOND FLOOR

### Floor Plans

Sandpiper
 3 Bed Terrace/End of Terrace
 120.5/124m<sup>2</sup> approx

#### GROUND FLOOR

FIRST FLOOR

SECOND FLOOR

FIRST FLOOR

GROUND FLOOR

SECOND FLOOR