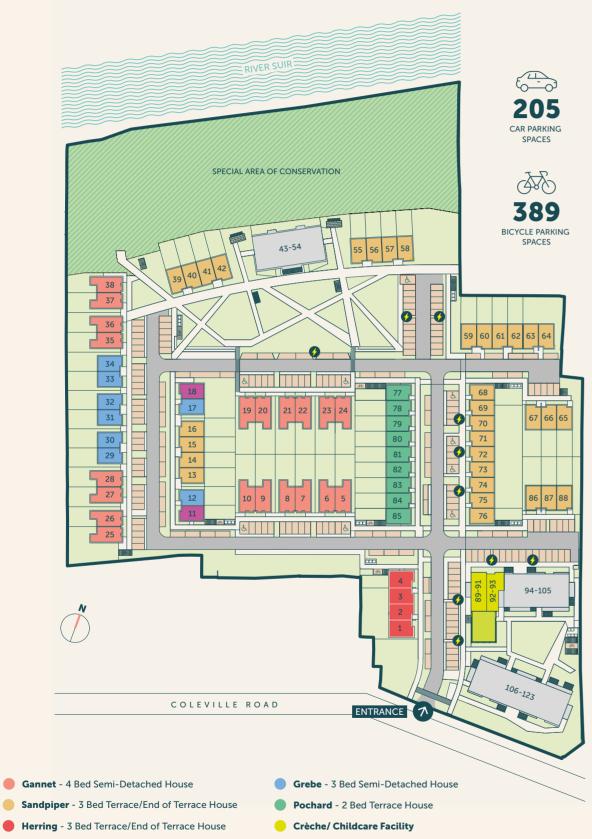

leville Road, Clonmel, Co. Tipperary

A TORCA HOMES DEVELOPMENT





Torca Homes are pleased to present a new and exclusive development of 2, 3 and 4 bedroom A-rated homes, situated in Clonmel, Co. Tipperary.

Ideally located on the Coleville Road, one of Clonmel's premier addresses, the houses provide all modern conveniences in an idyllic setting close to the River Suir with views of the Comeragh Mountains.

# Location

Clonmel is situated on the N24 providing easy access to the M8/M7. It is well serviced with primary and secondary schools and third level education is provided by TUS.

Clonmel is a vibrant provincial town, with great employment opportunities from many multinationals including MSD, Abbot Vascular, Boston Scientific, Clonmel Healthcare.





Co. Tipperary



### Site Plan









### Floor Plans

**Pochard** 2 Bed Terrace 98/101.5m<sup>2</sup> approx **Grebe** 3 Bed Semi-Detached 120.5/150m<sup>2</sup> approx



GROUND FLOOR



FIRST FLOOR



FIRST FLOOR



**GROUND FLOOR** 



SECOND FLOOR

### Floor Plans

Sandpiper
 3 Bed Terrace/End of Terrace
 120.5/124m<sup>2</sup> approx



#### GROUND FLOOR



FIRST FLOOR



SECOND FLOOR





FIRST FLOOR



GROUND FLOOR



SECOND FLOOR

### Specification

#### **Energy Rating**

- > NZEB rated home
- > Glazed windows
- > Air to water heat pump
- > DVC ventilation system

#### **External Finishes**

- > Brick and white render finish
- > Modern tile roof
- > uPVC fascia, soffit & guttering
  > Black-Grey (RAL 7021) window
- and door frames
- Internal Finishes
- > Softwood stairs
- > Neutral colour throughout
- > Panel