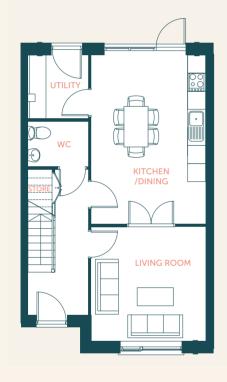

### Floor Plans

**Pochard** 2 Bed Terrace 98/101.5m<sup>2</sup> approx **Grebe** 3 Bed Semi-Detached 120.5/150m<sup>2</sup> approx

GROUND FLOOR

FIRST FLOOR

FIRST FLOOR

**GROUND FLOOR** 

SECOND FLOOR