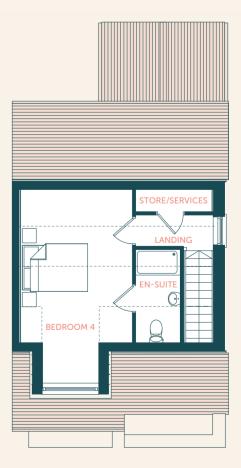

### Floor Plans

**Pochard** 2 Bed Terrace 98/101.5m<sup>2</sup> approx **Grebe** 3 Bed Semi-Detached 120.5/150m<sup>2</sup> approx

GROUND FLOOR

FIRST FLOOR

FIRST FLOOR

**GROUND FLOOR** 

SECOND FLOOR

### Floor Plans

Sandpiper
 3 Bed Terrace/End of Terrace
 120.5/124m<sup>2</sup> approx

#### GROUND FLOOR

FIRST FLOOR

SECOND FLOOR

FIRST FLOOR

GROUND FLOOR

SECOND FLOOR