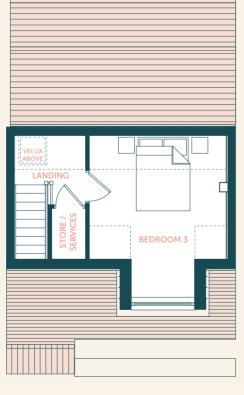

### Floor Plans

Sandpiper
 3 Bed Terrace/End of Terrace
 120.5/124m<sup>2</sup> approx

#### GROUND FLOOR

FIRST FLOOR

SECOND FLOOR

FIRST FLOOR

GROUND FLOOR

SECOND FLOOR