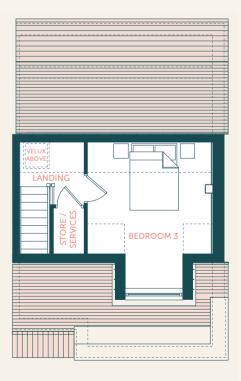

### Floor Plans

**Pochard** 2 Bed Terrace 98/101.5m<sup>2</sup> approx **Grebe** 3 Bed Semi-Detached 120.5/150m<sup>2</sup> approx

GROUND FLOOR

FIRST FLOOR

FIRST FLOOR

**GROUND FLOOR** 

SECOND FLOOR

### Floor Plans

Sandpiper
 3 Bed Terrace/End of Terrace
 120.5/124m<sup>2</sup> approx

#### GROUND FLOOR

FIRST FLOOR

SECOND FLOOR

FIRST FLOOR

GROUND FLOOR

SECOND FLOOR