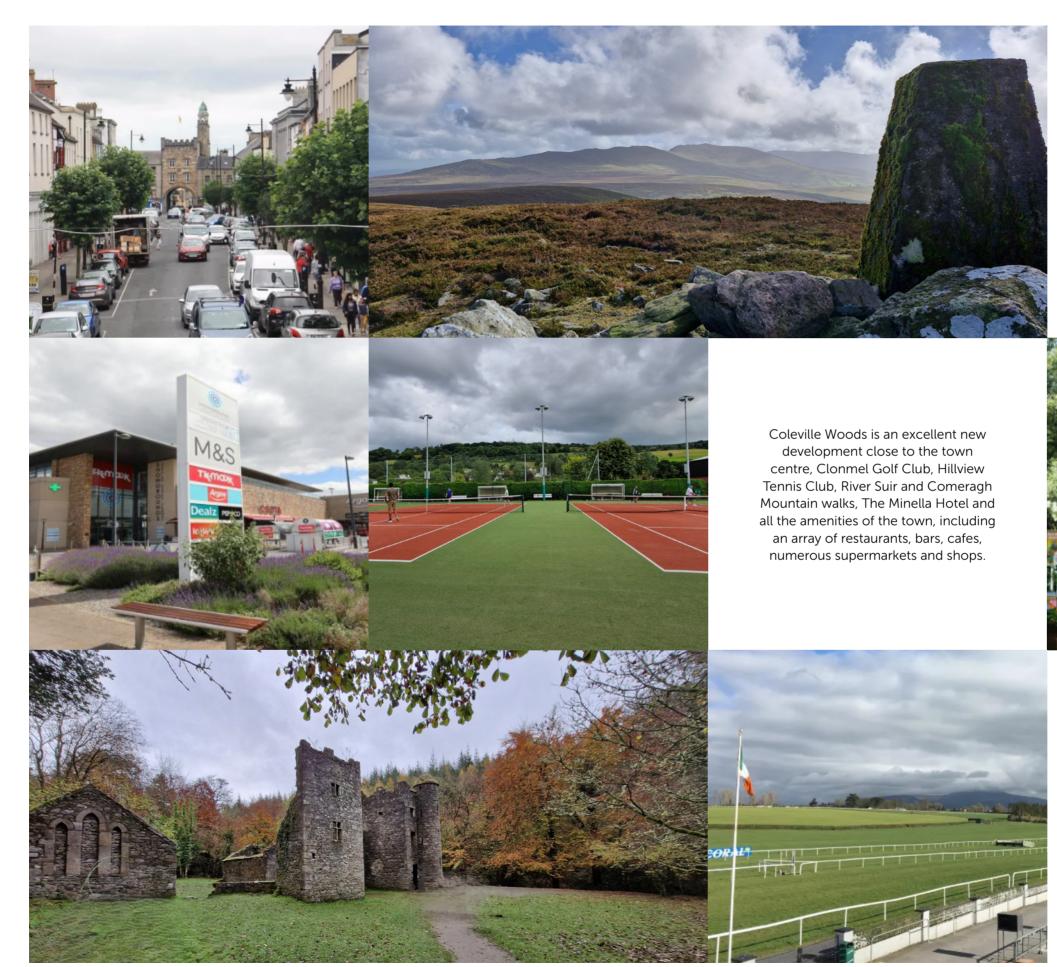

# Location

Clonmel is situated on the N24 providing easy access to the M8/M7. It is well serviced with primary and secondary schools and third level education is provided by TUS.

Clonmel is a vibrant provincial town, with great employment opportunities from many multinationals including MSD, Abbot Vascular, Boston Scientific, Clonmel Healthcare.