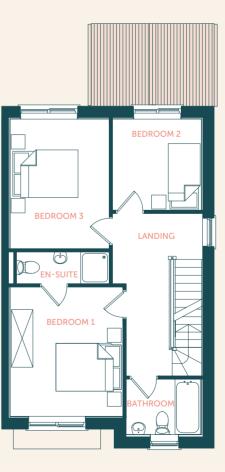

### Floor Plans

**Pochard** 2 Bed Terrace 98/101.5m<sup>2</sup> approx **Grebe** 3 Bed Semi-Detached 120.5/150m<sup>2</sup> approx

GROUND FLOOR

FIRST FLOOR

FIRST FLOOR

**GROUND FLOOR** 

SECOND FLOOR

### Floor Plans

Sandpiper
 3 Bed Terrace/End of Terrace
 120.5/124m<sup>2</sup> approx

#### GROUND FLOOR

FIRST FLOOR

SECOND FLOOR

FIRST FLOOR

GROUND FLOOR

SECOND FLOOR