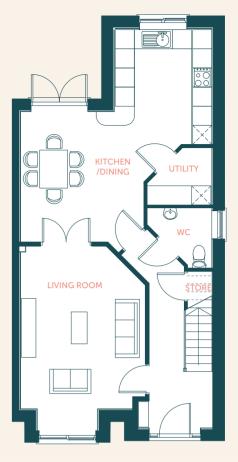

### Floor Plans

**Pochard** 2 Bed Terrace 98/101.5m<sup>2</sup> approx **Grebe** 3 Bed Semi-Detached 120.5/150m<sup>2</sup> approx

GROUND FLOOR

FIRST FLOOR

FIRST FLOOR

**GROUND FLOOR** 

SECOND FLOOR

### Floor Plans

Sandpiper
 3 Bed Terrace/End of Terrace
 120.5/124m<sup>2</sup> approx

#### GROUND FLOOR

FIRST FLOOR

SECOND FLOOR

FIRST FLOOR

GROUND FLOOR

SECOND FLOOR