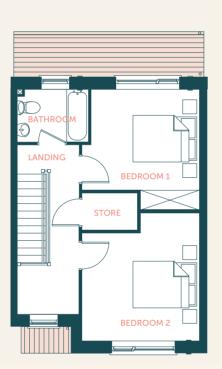

### Floor Plans

**Pochard** 2 Bed Terrace 98/101.5m<sup>2</sup> approx **Grebe** 3 Bed Semi-Detached 120.5/150m<sup>2</sup> approx

GROUND FLOOR

FIRST FLOOR

FIRST FLOOR

**GROUND FLOOR** 

SECOND FLOOR

### Floor Plans

Sandpiper
 3 Bed Terrace/End of Terrace
 120.5/124m<sup>2</sup> approx

#### GROUND FLOOR

FIRST FLOOR

SECOND FLOOR

FIRST FLOOR

GROUND FLOOR

SECOND FLOOR