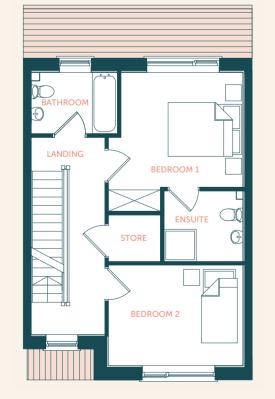

### Floor Plans

**Pochard** 2 Bed Terrace 98/101.5m<sup>2</sup> approx **Grebe** 3 Bed Semi-Detached 120.5/150m<sup>2</sup> approx

GROUND FLOOR

FIRST FLOOR

FIRST FLOOR

**GROUND FLOOR** 

SECOND FLOOR

### Floor Plans

Sandpiper
 3 Bed Terrace/End of Terrace
 120.5/124m<sup>2</sup> approx

#### GROUND FLOOR

FIRST FLOOR

SECOND FLOOR

FIRST FLOOR

GROUND FLOOR

SECOND FLOOR