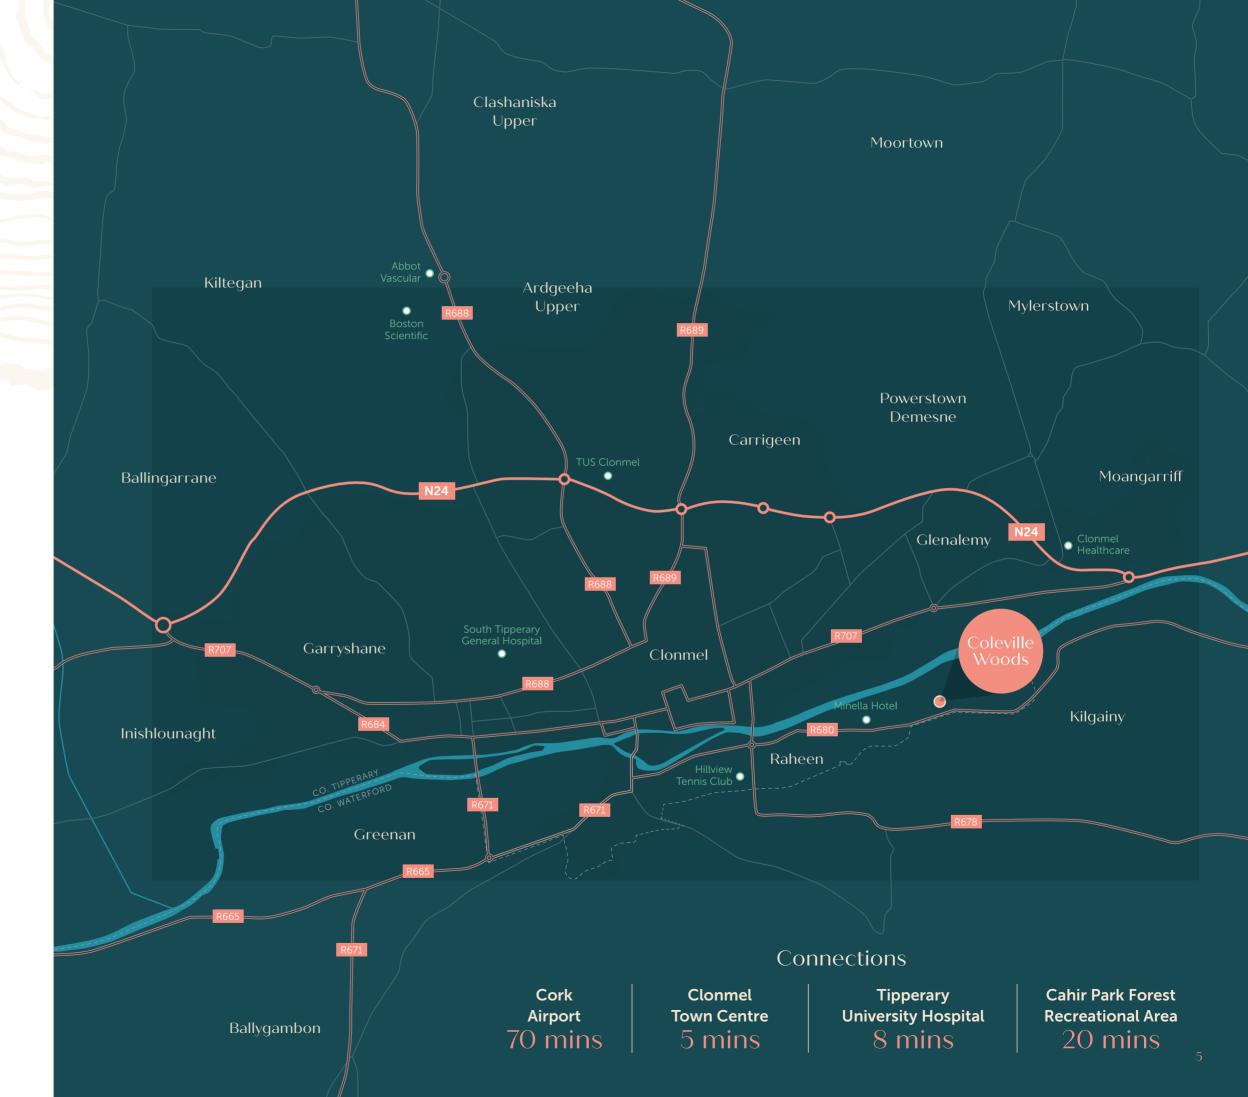

# Location

Clonmel is situated on the N24 providing easy access to the M8/M7. It is well serviced with primary and secondary schools and third level education is provided by TUS.

Clonmel is a vibrant provincial town, with great employment opportunities from many multinationals including MSD, Abbot Vascular, Boston Scientific, Clonmel Healthcare.

Co. Tipperary