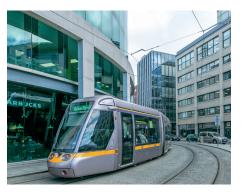

#### **TRANSPORT**

The immediate area is serviced by The Dart, Luas, Dublin Bus and Dublin Bikes. The closest stops are highlighted below;

LUAS (Harcourt Street) - 2-minute walk

Dublin Bus (Adelaide Road) - 2-minute walk

Dart & Intercounty Rail (Pearse Street) - 22-minute walk

Dublin Bikes (Charlemont Place) – 3-minute walk