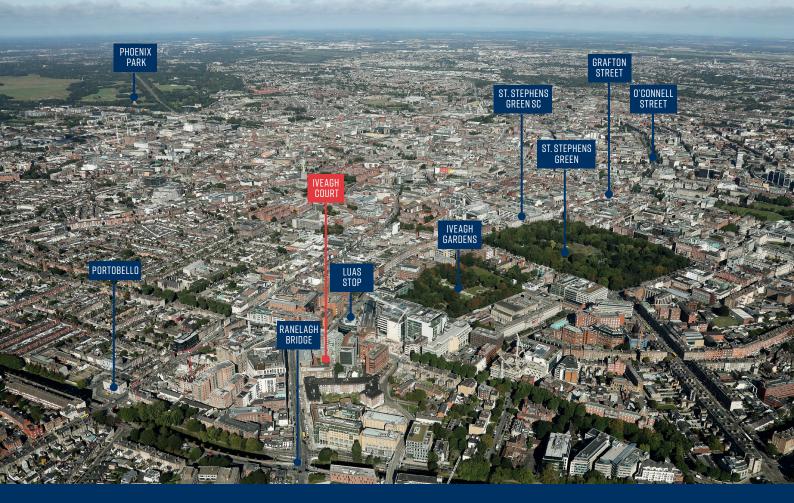

#### **LOCATION**

lveagh Court is located on Adelaide Road in the heart of Dublin's Central Business District, one of Dublin's most preeminent office locations.

The area is home to some of the world's leading companies to including Ernst & Young, Lioncor, Allied Irish Bank and Mazars.

The Immediate vicinity offers a wide variety of options including Restaurants Hotels and Bars. Iveagh Court is also within a short walk of the Iveagh Gardens and St Stephens Green public parks. The main city centre shopping and business district of St Stephens Green, Molesworth Street and Grafton Street are also less than a ten-minute walk from the subject property.

#### **TRANSPORT**

The immediate area is serviced by The Dart, Luas, Dublin Bus and Dublin Bikes. The closest stops are highlighted below;

LUAS (Harcourt Street) - 2-minute walk

Dublin Bus (Adelaide Road) - 2-minute walk

Dart & Intercounty Rail (Pearse Street) - 22-minute walk

Dublin Bikes (Charlemont Place) – 3-minute walk