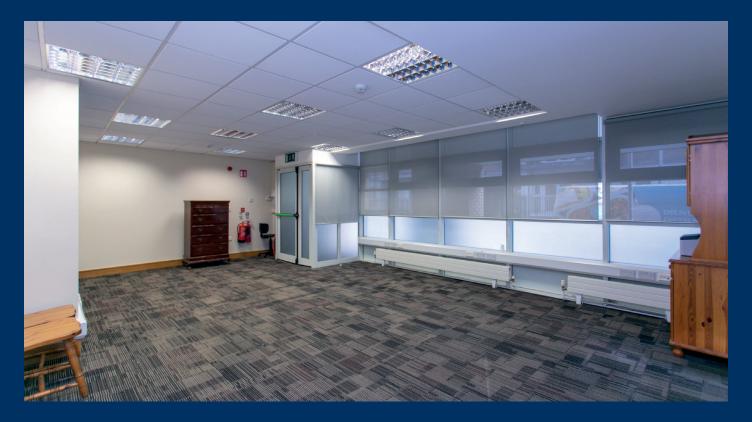

The ground and lower ground floors comprise a mix of open plan, meeting rooms and cellular offices.

# **SPECIFICATION**

- Open plan layout and cellular offices
- Kitchen
- Solid floors with perimeter trunking
- Wired for power and data
- Mobile storage unit
- 2 Car parking spaces