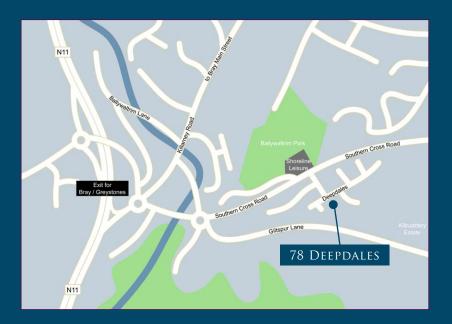

## Location

Deepdales is on the Southern Cross Road between Bray Retail Park and Kilruddery Estate, only minutes from the N11 and Bray Main Street. The N11 / M50 provide convenient access to Dublin City Centre, Wexford and the sunny southeast.