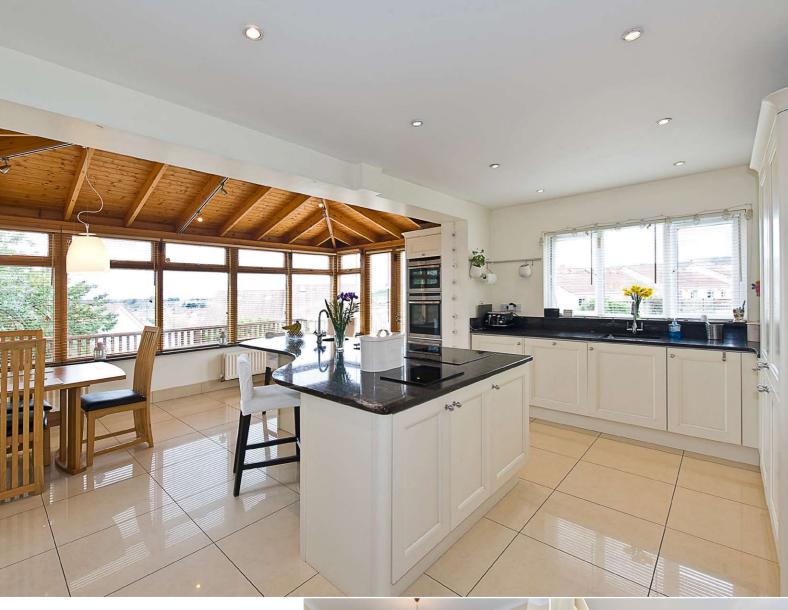

**Dining Room** - c.4.25m x c.2.96m - Currently used as a den, timber floor, TV point, coving, French doors unto garden area.

**Kitchen / Breakfast Area -** *c.5.88m x c.6.05m* - New kitchen by Domino Design Kitchens, Bray. This spacious kitchen was extended in 2008 to add full length windows with views from the kitchen looking over Bray, Howth Head and a full sea view. Cream units with black granite counter top and a very large island unit with black granite breakfast counter with built-in sink and flat top Neff 4 ring hob. Neff double oven and warming drawer not included in the sale. Included is the Neff hob, Electrolux integrated fridge freezer, larder units, Zanussi built-in dishwasher and Electrolux integrated freezer units. Large porcelain cream tiled floor. Recessed lighting in kitchen area and railed spot lighting. High timber ceiling with a small Velux window, above the dining area, with a commanding view of Bray and the Irish Sea.