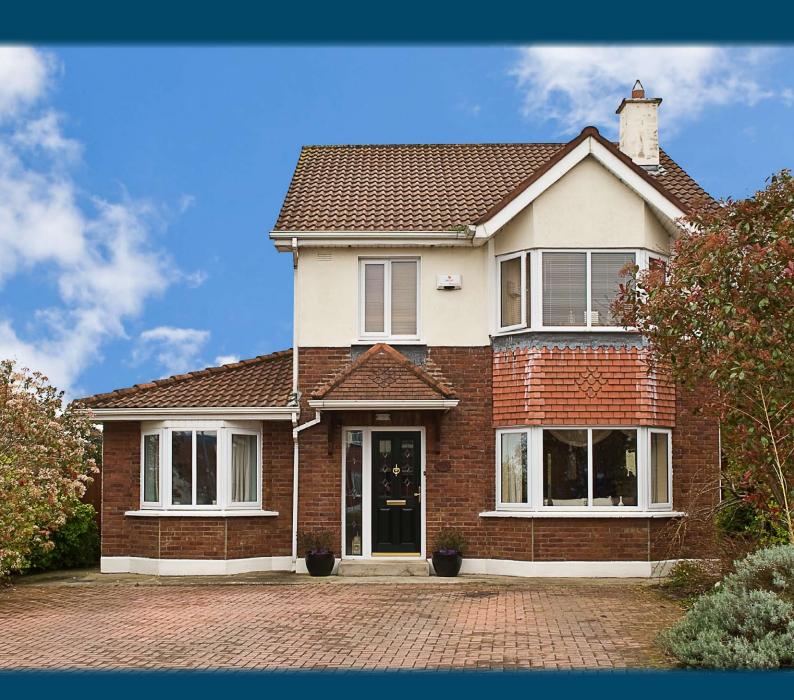

# No. 78 Deepdales

SOUTHERN CROSS ROAD, BRAY, CO. WICKLOW

Wonderful 4 Bedroom Detached House In Excellent Decorative Condition, Located In A Small Cul-De-Sac Of 8 Detached Houses

# Description

Finnegan Menton are proud to present 78 Deepdales, a wonderful 4 bedroom detached house that is in excellent decorative condition and benefits from a kitchen extension to the rear and one of the biggest gardens in Deepdales.

Located in a small cul-de-sac of 8 detached houses, No. 78 is the end house and has an elevated rear garden that is ripe for further landscaping. There is ample parking for 4 cars in the driveway.

The house benefits from newly decorated bathroom suites and the kitchen was extended in 2008 with new kitchen units and complete floor tiling. Viewing highly recommended.