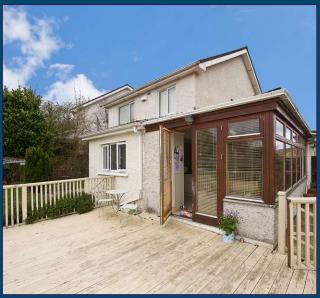

# No. 78 Deepdales

SOUTHERN CROSS ROAD, BRAY, CO. WICKLOW

Wonderful 4 Bedroom Detached House In Excellent Decorative Condition, Located In A Small Cul-De-Sac Of 8 Detached Houses

#### <u>Outside</u>

Decked area to the rear, ample off street parking, huge rear garden, which is elevated and two pedestrian side entrance gates.

# Description

Finnegan Menton are proud to present 78 Deepdales, a wonderful 4 bedroom detached house that is in excellent decorative condition and benefits from a kitchen extension to the rear and one of the biggest gardens in Deepdales.