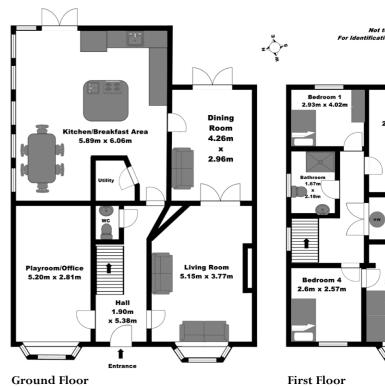

### Accommodation

c.140sq.m. (c.1,520sq.ft.)

#### **Ground Floor**

Entrance Hall - c. 1.90m x c. 5.38m - Pine timber floors, radiator cover, new entrance door with window, coving, under stairs storage spaces.

**Living Room** - *c.5.14m* x *c.3.76m* - Timber and cast iron fireplace with floral pattern tiles inset and marble heart, pine timber floor, coving, bay window 2.4 m x 0.6 m, TV point, glass panelled doors leading to the dining room. Curtains included in this room.

**Dining Room** - c.4.25m x c.2.96m - Currently used as a den, timber floor, TV point, coving, French doors unto garden area.

**Kitchen / Breakfast Area -** *c.5.88m x c.6.05m* - New kitchen by Domino Design Kitchens, Bray. This spacious kitchen was extended in 2008 to add full length windows with views from the kitchen looking over Bray, Howth Head and a full sea view. Cream units with black granite counter top and a very large island unit with black granite breakfast counter with built-in sink and flat top Neff 4 ring hob. Neff double oven and warming drawer not included in the sale. Included is the Neff hob, Electrolux integrated fridge freezer, larder units, Zanussi built-in dishwasher and Electrolux integrated freezer units. Large porcelain cream tiled floor. Recessed lighting in kitchen area and railed spot lighting. High timber ceiling with a small Velux window, above the dining area, with a commanding view of Bray and the Irish Sea.

Guest W.C. - Under the stairs, comprising w.h.b. and w.c., tiled floor.

**Utility Room** - *c.1.53m* x *c.1.63m* - Tiled floor, plumbed for washing machine and tumble dryer (appliances not included). Laundry top counter, with maple wood storage unit above.

**Playroom / Office** - *c.5.20m* x *c.2.81m* - Pine timber floor. Currently used as an office, new gas boiler installed in 2008 and in this room, coving, TV point, bay window 1.83 m x 0.71 m. Curtains included in this room.

#### First Floor

**Bedroom 1 (back)** - *c.2.35m* x *c.2.92m* - Single bedroom, timber floor.

**Bedroom 2 (back)** - *c.2.77m* x *c.4.02m* - Double bedroom, timber floor.

**Bedroom 3 (master bedroom)** - *c.2.76m* x *c.3.83m* - Double bedroom, built in slide robe included, timber floor. Bay window 2.33m x 0.67m, TV and telephone point.

**Ensuite** - c.1.49m x c.1.95m - Recently retiled and new sanitary ware to include vanity mirror and sink with storage press and shelving. Built in shower with glass doors and W.C. Complete wall and floor tiling.

**Bedroom 4 (front)** - c.2.59m x c.2.57m - Single bedroom, timber floor.

**Bathroom** - c.1.67m x c.2.17m - Large double shower unit with glass wall, chrome towel rail, large cream coloured wall and floor tiles. White sanitary ware to include W.C. and w.h.b.