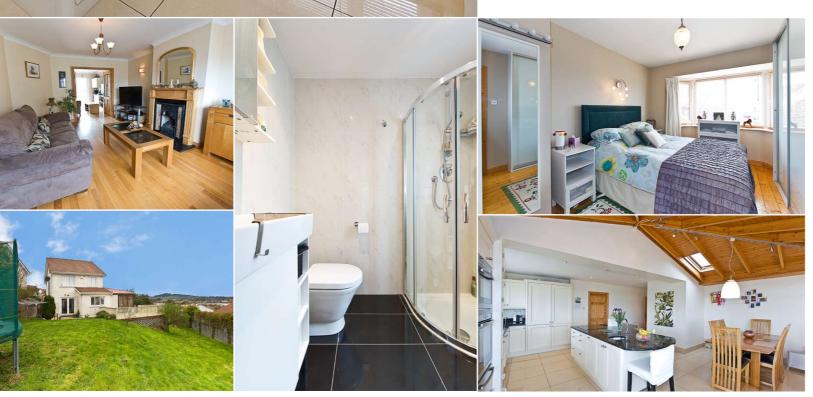

#### First Floor

**Bedroom 1 (back)** - *c.2.35m* x *c.2.92m* - Single bedroom, timber floor.

**Bedroom 2 (back)** - *c.2.77m* x *c.4.02m* - Double bedroom, timber floor.

**Bedroom 3 (master bedroom)** - *c.2.76m* x *c.3.83m* - Double bedroom, built in slide robe included, timber floor. Bay window 2.33m x 0.67m, TV and telephone point.

**Ensuite** - c.1.49m x c.1.95m - Recently retiled and new sanitary ware to include vanity mirror and sink with storage press and shelving. Built in shower with glass doors and W.C. Complete wall and floor tiling.

**Bedroom 4 (front)** - c.2.59m x c.2.57m - Single bedroom, timber floor.

**Bathroom** - c.1.67m x c.2.17m - Large double shower unit with glass wall, chrome towel rail, large cream coloured wall and floor tiles. White sanitary ware to include W.C. and w.h.b.

#### <u>Outside</u>

Decked area to the rear, ample off street parking, huge rear garden, which is elevated and two pedestrian side entrance gates.