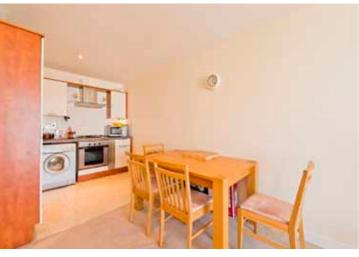

### Accommodation

Entrance Hall Storage press, recessed lighting, intercom, shelved hot-press

Living/Dining room 6 x 3.33 Recessed lighting, door to patio, tv

Kitchen/breakfast room: 2.47 x 2.21 Fully fitted eye & floor level press units, oven, hob, extractor fan, washing machine, tiled floors, tiled splash back