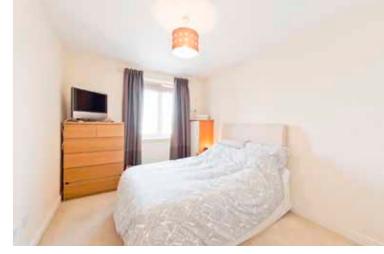

Bathroom: 2 x 1.7 Fitted bath with shower attachment, floating whb, wc, tiled floor, extractor fan

Bedroom 1: (master) 3.7 x 2.76 Fitted double wardrobes