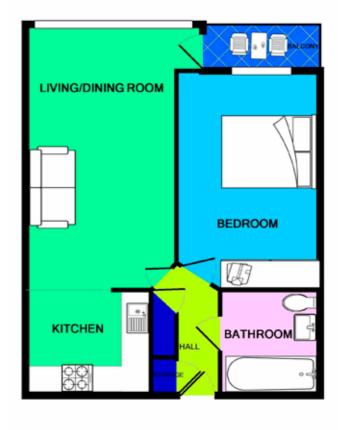

Accommodation briefly comprises entrance hall, living/dining room, kitchen area, double bedroom and bathroom.

Viewing

Strictly By Prior Appointment Only With Sole Agents Allen & Jacobs

t:2100360 f:2789494

### Accommodation

Entrance Hall Storage press, recessed lighting, intercom, shelved hot-press

Living/Dining room 6 x 3.33 Recessed lighting, door to patio, tv

Kitchen/breakfast room: 2.47 x 2.21 Fully fitted eye & floor level press units, oven, hob, extractor fan, washing machine, tiled floors, tiled splash back

Bathroom: 2 x 1.7 Fitted bath with shower attachment, floating whb, wc, tiled floor, extractor fan

Bedroom 1: (master) 3.7 x 2.76 Fitted double wardrobes