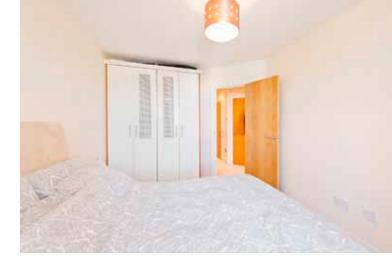

### Accommodation

Entrance Hall Storage press, recessed lighting, intercom, shelved hot-press

Living/Dining room 6 x 3.33 Recessed lighting, door to patio, tv

Kitchen/breakfast room: 2.47 x 2.21 Fully fitted eye & floor level press units, oven, hob, extractor fan, washing machine, tiled floors, tiled splash back

Bathroom: 2 x 1.7 Fitted bath with shower attachment, floating whb, wc, tiled floor, extractor fan

Bedroom 1: (master) 3.7 x 2.76 Fitted double wardrobes