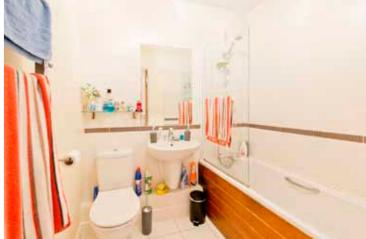

Bathroom: 2 x 1.7 Fitted bath with shower attachment, floating whb, wc, tiled floor, extractor fan

Bedroom 1: (master) 3.7 x 2.76 Fitted double wardrobes