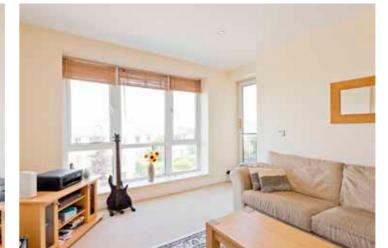

### Accommodation

Entrance Hall Storage press, recessed lighting, intercom, shelved hot-press

Living/Dining room 6 x 3.33 Recessed lighting, door to patio, tv

Kitchen/breakfast room: 2.47 x 2.21 Fully fitted eye & floor level press units, oven, hob, extractor fan, washing machine, tiled floors, tiled splash back