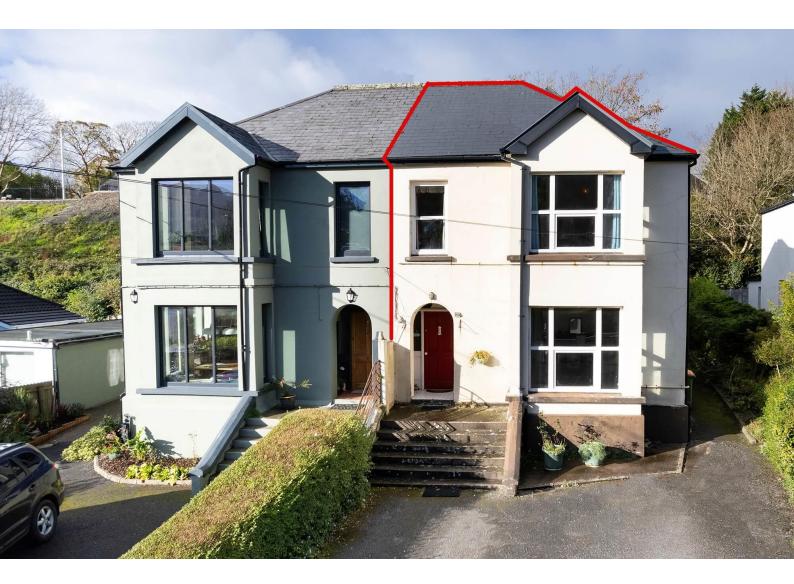

## For Sale

Asking Price: €345,000

3 Newtown, Bantry, Co. Cork. P75 XC56

3 Newtown is a spacious, semi-detached, 5 bedroom residence located in a prime residential area, on the western fringe of Bantry town.

The semi-detached residence extends to 2,130 sq. ft. approx. and enjoys many attractive features including high ceilings throughout, original fireplace surrounds, uPVC windows, oil fired central heating, new boiler, high speed broadband availability, tarmac entrance drive and parking area.

3 Newtown is an excellent opportunity to acquire a convenient, detached residence that can be adapted for commercial use, subject to a grant of planning permission.

3 Newtown, Bantry P75 XC56

TOTAL APPROX. FLOOR AREA 198 SQ.M Whilst every attempt has been made to ensure the accuracy of the floor plan contained here, measurements of doors, windows, rooms and any other items are approximate and no responsibility is taken for any error, omission, or misstatement. This plan is for illustrative purposes only and should be used as such by any prospective purchaser.