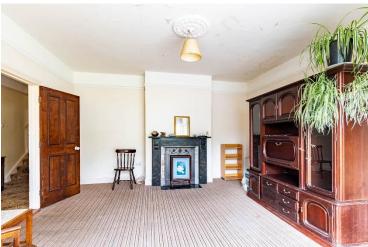

The semi-detached residence extends to 2,130 sq. ft. approx. and enjoys many attractive features including high ceilings throughout, original fireplace surrounds, uPVC windows, oil fired central heating, new boiler, high speed broadband availability, tarmac entrance drive and parking area.

The accommodation includes entrance hallway, lounge, sitting room, kitchen, utility, 5 bedrooms (2 ensuite), family bathroom, additional wc on the first floor and a spacious attic room.

The property is within walking distance of Bantry town centre and an internal refurbishment will transform the property into a modern and comfortable residence of character.