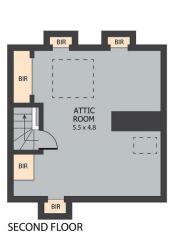

The accommodation includes entrance hallway, lounge, sitting room, kitchen, utility, 5 bedrooms (2 ensuite), family bathroom, additional wc on the first floor and a spacious attic room.

The property is within walking distance of Bantry town centre and an internal refurbishment will transform the property into a modern and comfortable residence of character.