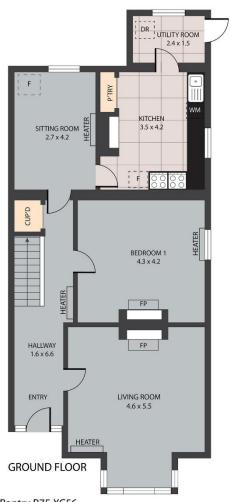

3 Newtown is an excellent opportunity to acquire a convenient, detached residence that can be adapted for commercial use, subject to a grant of planning permission.

3 Newtown, Bantry P75 XC56

TOTAL APPROX. FLOOR AREA 198 SQ.M Whilst every attempt has been made to ensure the accuracy of the floor plan contained here, measurements of doors, windows, rooms and any other items are approximate and no responsibility is taken for any error, omission, or misstatement. This plan is for illustrative purposes only and should be used as such by any prospective purchaser.