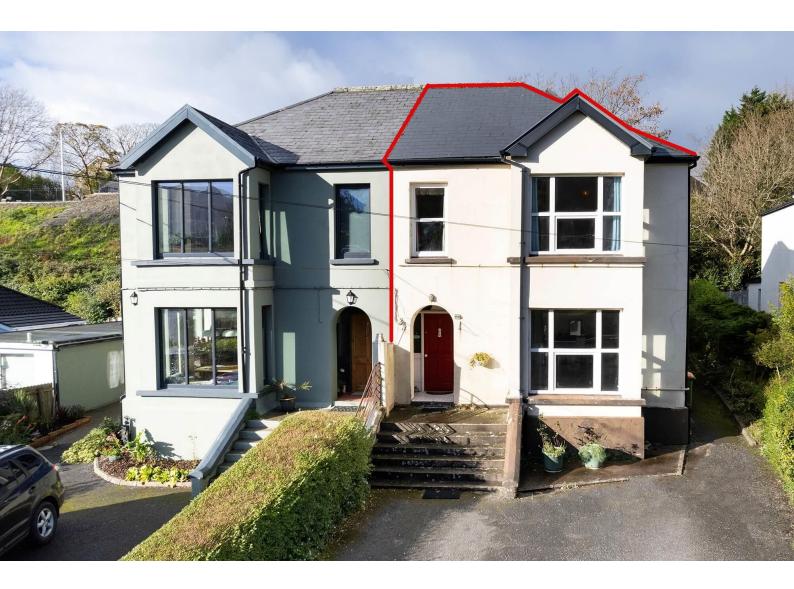

## For Sale

Asking Price: €395,000

3 Newtown, Bantry, Co. Cork. P75 XC56

3 Newtown is a spacious, semi-detached, 5 bedroom residence located in a prime residential area, on the western fringe of Bantry town.

The semi-detached residence extends to 2,130 sq. ft. approx. and enjoys many attractive features including high ceilings throughout, original fireplace surrounds, uPVC windows, oil fired central heating, new boiler, high speed broadband availability, tarmac entrance drive and parking area.

3 Newtown is an excellent opportunity to acquire a convenient, detached residence that can be adapted for commercial use, subject to a grant of planning permission.

3 Newtown, Bantry P75 XC56

TOTAL APPROX. FLOOR AREA 198 SQ.M Whilst every attempt has been made to ensure the accuracy of the floor plan contained here, measurements of doors, windows, rooms and any other items are approximate and no responsibility is taken for any error, omission, or misstatement. This plan is for illustrative purposes only and should be used as such by any prospective purchaser.