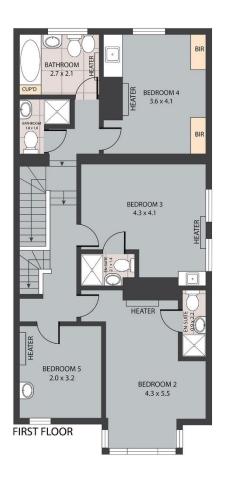

The accommodation includes entrance hallway, lounge, sitting room, kitchen, utility, 5 bedrooms (2 ensuite), family bathroom, additional wc on the first floor and a spacious attic room.

The property is within walking distance of Bantry town centre and an internal refurbishment will transform the property into a modern and comfortable residence of character.

3 Newtown is an excellent opportunity to acquire a convenient, detached residence that can be adapted for commercial use, subject to a grant of planning permission.

3 Newtown, Bantry P75 XC56

TOTAL APPROX. FLOOR AREA 198 SQ.M Whilst every attempt has been made to ensure the accuracy of the floor plan contained here, measurements of doors, windows, rooms and any other items are approximate and no responsibility is taken for any error, omission, or misstatement. This plan is for illustrative purposes only and should be used as such by any prospective purchaser.