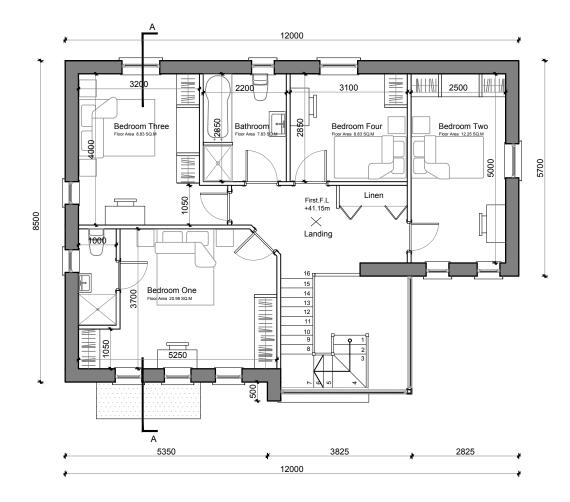

No.1 - GROUND FLOOR PLAN
SCALE 1:100 A3

Floor Area - 82.00 sq.m

Dwelling Type - No.2, No.5 & No. 6

No.1 - FIRST FLOOR PLAN
SCALE 1:100 A3

Floor Area - 72.00 sq.m

| THIS DRAWING IS THE EXCLUSIVE PROPERTY OF PAT CASHMAN & ASSOCIATES AND THE REPRODUCTION OF ANY PART WITHOUT PROIC WRITTEN CONSENT FROM THIS OFFICE IS A VIOLATION OF APPLICABLE LAWS.                                                                                                                                                                                                                                                                                                                                                                                                                                                                                                                                                                                                                                                                                                                                                                                                                                                                                                                                                                                                                                                                                                                                                                                                                                                                                                                                                                                                                                                                                                                                                                                                                                                                                                                                                                                                                                                                                                                                          |     |      |       |                 |      |                       |         |        |                  | PATRICK A. CASHMAN ARCHITECTURE & PROJECT MANAGEMENT  CARADEN CONSTRUCTION LTD  Care Jan 19 | Status Planning issue 0-001  Dm. DR Chd. PAC Passed PAC |  |
|--------------------------------------------------------------------------------------------------------------------------------------------------------------------------------------------------------------------------------------------------------------------------------------------------------------------------------------------------------------------------------------------------------------------------------------------------------------------------------------------------------------------------------------------------------------------------------------------------------------------------------------------------------------------------------------------------------------------------------------------------------------------------------------------------------------------------------------------------------------------------------------------------------------------------------------------------------------------------------------------------------------------------------------------------------------------------------------------------------------------------------------------------------------------------------------------------------------------------------------------------------------------------------------------------------------------------------------------------------------------------------------------------------------------------------------------------------------------------------------------------------------------------------------------------------------------------------------------------------------------------------------------------------------------------------------------------------------------------------------------------------------------------------------------------------------------------------------------------------------------------------------------------------------------------------------------------------------------------------------------------------------------------------------------------------------------------------------------------------------------------------|-----|------|-------|-----------------|------|-----------------------|---------|--------|------------------|---------------------------------------------------------------------------------------------|---------------------------------------------------------|--|
| N NO DEPET SPALL, PAT CASPANN A ASSICIANTS SE MADE LABEL TO NOME FOR SPECIAL CULTURAL, NOCIDIATE, OR CONSIGUATIVAL, LUBELTIES IN THE CONTROLLAR |     | #    |       |                 |      | 0 20/11               | )/11 DR |        |                  | No.2, No.5 & No.6 FLOOR PLANS 16017                                                         | GA - 004 Rev.                                           |  |
|                                                                                                                                                                                                                                                                                                                                                                                                                                                                                                                                                                                                                                                                                                                                                                                                                                                                                                                                                                                                                                                                                                                                                                                                                                                                                                                                                                                                                                                                                                                                                                                                                                                                                                                                                                                                                                                                                                                                                                                                                                                                                                                                |     |      |       |                 |      |                       |         | DR     | First Issue      |                                                                                             | CONSTRUCTION OF PROPOSED DWELLING                       |  |
|                                                                                                                                                                                                                                                                                                                                                                                                                                                                                                                                                                                                                                                                                                                                                                                                                                                                                                                                                                                                                                                                                                                                                                                                                                                                                                                                                                                                                                                                                                                                                                                                                                                                                                                                                                                                                                                                                                                                                                                                                                                                                                                                | rev | date | drawn | description rev | date | drawn description rev | date    | ate dr | rawn description | Norwood School Rd, Rushbrooke, Cobh, Co.                                                    | Norwood School Rd, Rushbrooke, Cobh, Co. Cork           |  |