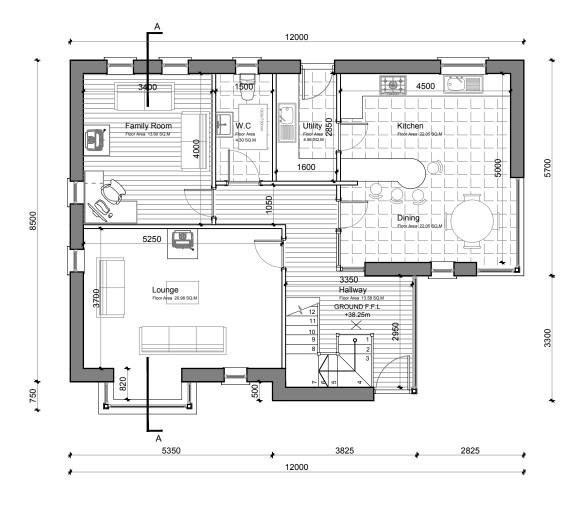

No.1 - GROUND FLOOR PLAN
SCALE 1:100 A3

Floor Area - 82.00 sq.m

Dwelling Type - No.2, No.5 & No. 6

No.1 - FIRST FLOOR PLAN
SCALE 1:100 A3

Floor Area - 72.00 sq.m

| THIS DRAWING IS THE EXCLUSIVE PROPERTY OF PAT CASHMAN & ASSOCIATES AND THE REPRODUCTION OF ANY PART WITHOUT PROIC WRITTEN CONSENT FROM THIS OFFICE IS A VIOLATION OF APPLICABLE LAWS.                                                                                                                                                                                                                                                                                                                                                                                                                                                                                                                                                                                                                                                                                                                                                                                                                                                                                                                                                                                                                                                                                                                                                                                                                                                                                                                                                                                                                                                                                                                                                                                                                                                                                                                                                                                                                                                                                                                                          |     |      |       |                 |      |                       |         |        |                  | PATRICK A. CASHMAN ARCHITECTURE & PROJECT MANAGEMENT  CARADEN CONSTRUCTION LTD  Care Jan 19 | Status Planning issue 0-001  Dm. DR Chd. PAC Passed PAC |  |
|--------------------------------------------------------------------------------------------------------------------------------------------------------------------------------------------------------------------------------------------------------------------------------------------------------------------------------------------------------------------------------------------------------------------------------------------------------------------------------------------------------------------------------------------------------------------------------------------------------------------------------------------------------------------------------------------------------------------------------------------------------------------------------------------------------------------------------------------------------------------------------------------------------------------------------------------------------------------------------------------------------------------------------------------------------------------------------------------------------------------------------------------------------------------------------------------------------------------------------------------------------------------------------------------------------------------------------------------------------------------------------------------------------------------------------------------------------------------------------------------------------------------------------------------------------------------------------------------------------------------------------------------------------------------------------------------------------------------------------------------------------------------------------------------------------------------------------------------------------------------------------------------------------------------------------------------------------------------------------------------------------------------------------------------------------------------------------------------------------------------------------|-----|------|-------|-----------------|------|-----------------------|---------|--------|------------------|---------------------------------------------------------------------------------------------|---------------------------------------------------------|--|
| N NO DEPET SPALL, PAT CASPANN A ASSICIANTS SE MADE LABEL TO NOME FOR SPECIAL CULTURAL, NOCIDIATE, OR CONSIGUATIVAL, LUBELTIES IN THE CONTROLLAR |     | #    |       |                 |      | 0 20/11               | )/11 DR |        |                  | No.2, No.5 & No.6 FLOOR PLANS 16017                                                         | GA - 004 Rev.                                           |  |
|                                                                                                                                                                                                                                                                                                                                                                                                                                                                                                                                                                                                                                                                                                                                                                                                                                                                                                                                                                                                                                                                                                                                                                                                                                                                                                                                                                                                                                                                                                                                                                                                                                                                                                                                                                                                                                                                                                                                                                                                                                                                                                                                |     |      |       |                 |      |                       |         | DR     | First Issue      |                                                                                             | CONSTRUCTION OF PROPOSED DWELLING                       |  |
|                                                                                                                                                                                                                                                                                                                                                                                                                                                                                                                                                                                                                                                                                                                                                                                                                                                                                                                                                                                                                                                                                                                                                                                                                                                                                                                                                                                                                                                                                                                                                                                                                                                                                                                                                                                                                                                                                                                                                                                                                                                                                                                                | rev | date | drawn | description rev | date | drawn description rev | date    | ate dr | rawn description | Norwood School Rd, Rushbrooke, Cobh, Co.                                                    | Norwood School Rd, Rushbrooke, Cobh, Co. Cork           |  |