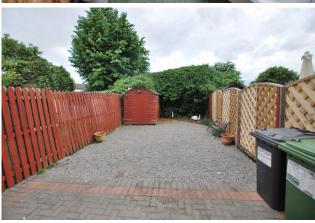

#### **OUTSIDE FRONT**

Cul de sac setting, cobblelock driveway with ample parking, walled to sides with pillars.

## **OUTSIDE REAR**

Sunny south facing orientation, not directly overlooked, fenced with hedging, low maintenance.