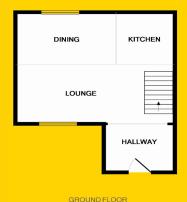

#### **FLOOR PLANS**

1ST FLOOR

OUR FLOOR PLANS ARE PROVIDED FOR THE SOLE PURPOSE OF GIVING YOU AN IDEA AS TO THE INTERIOR LAYOUT. DIMENSIONS HAVE BEEN ROUNDED OFF AND ESTIMATED WHERE APPROPRIATE TO PROVIDE CLARITY AND SAVE SPACE. TOTAL SQUARE FOOTAGE IS AN APPROXIMATION OF INTERIOR SPACE.