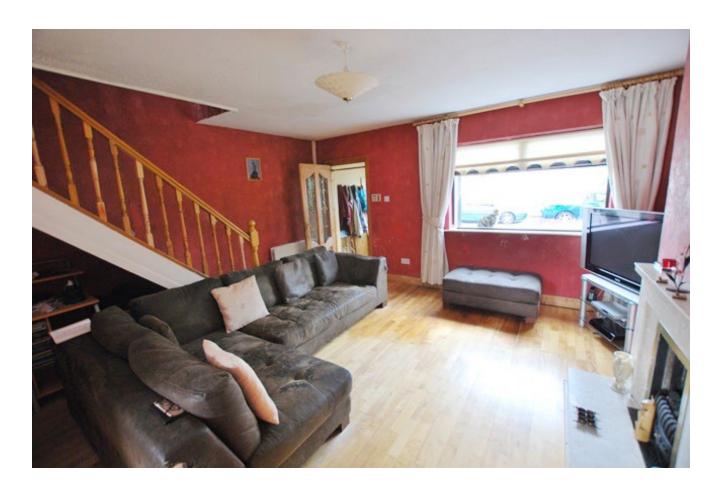

#### LOUNGE/DINING

Entered through small hallway into open plan lounge, timber flooring, feature gas fireplace.

#### **KITCHEN**

Tiled to floor and splashback, fitted kitchen units, access to rear.