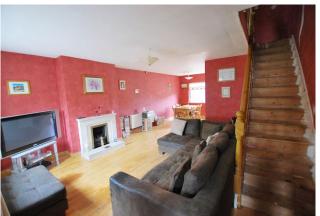

#### LOUNGE/DINING

Entered through small hallway into open plan lounge, timber flooring, feature gas fireplace.

#### **KITCHEN**

Tiled to floor and splashback, fitted kitchen units, access to rear.