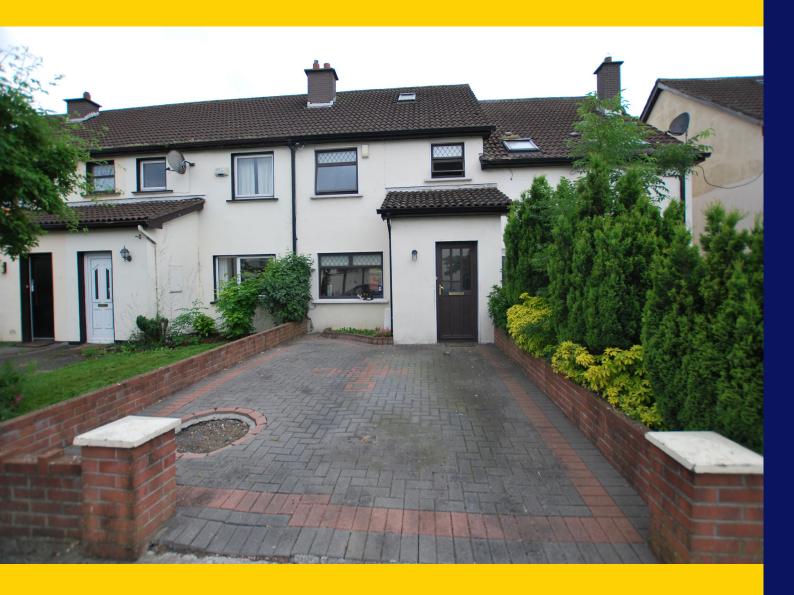

# **FOR SALE**

BY PRIVATE TREATY

13 Yellow Meadows Vale Clondalkin Dublin 22

Two Bedroom Terraced

BER D2

Price: €167,500 raycooke.ie

#### **OUTSIDE FRONT**

Cul de sac setting, cobblelock driveway with ample parking, walled to sides with pillars.

# **DIRECTIONS**

From junction at Red Cow follow signs for Monastery Road. Passing The Ibis Hotel proceed ahead to the roundabout at Siac and turn right onto Woodford Hill. At the next roundabout turn left and proceed ahead, passing the shops on the left hand side, through the next roundabout and turn right onto Yellow Meadows Drive. Turn right again onto Yellow Meadows Vale and no. 13 can be found on the right hand side.