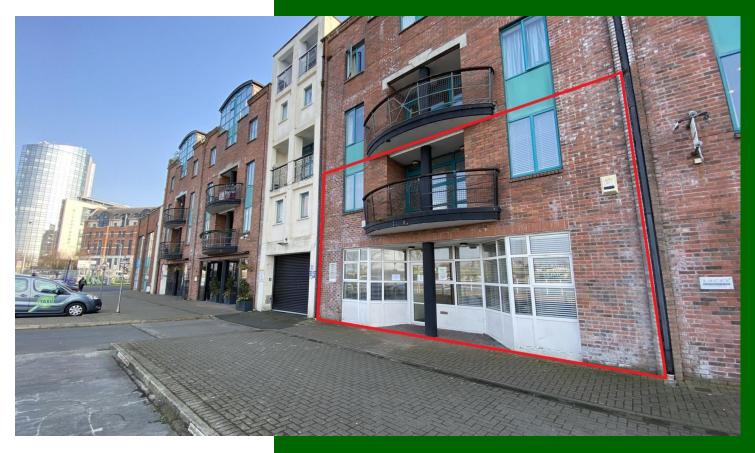

# 3 Steamboat Quay, Limerick City

# Offers in Excess of €300,000 For Sale / To Let

GVM Auctioneers are delighted to present to the market this modern office unit with 5 parking spaces centrally located at Steamboat Quay in Limerick City. The property is being offered with the benefit of vacant possession and is available for sale or to let. Situated along the River Shannon, the area is close to the city centre making it convenient for businesses and a prime location for an office or surgery.

The space extends to approx. 151 sq.m / 1,625 sq.ft over two floors. The ground floor consists of an entrance porch and hallway, spacious waiting room with male and female wcs off and a large office with receptionist window. There is also a kitchenette and storage room. A wide staircase gives access to the 1st floor which consists of two large offices overlooking the River Shannon, one of which has a balcony. In addition there is a large kitchen/canteen and a disabled wc. There is convenient access to the internal car park via a door on the landing which leads to the courtyard of the adjoining apartment block and from there down a flight of stairs directly to the secure car park. Viewing recommended, Contact GVM Auctioneers for more details.