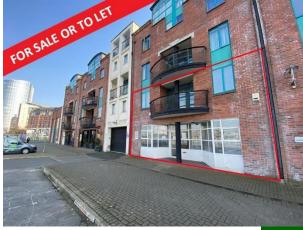

# 3 Steamboat Quay, Limerick City

# Offers in Excess of €300,000 For Sale / To Let

GVM Auctioneers are delighted to present to the market this modern office unit with 5 parking spaces centrally located at Steamboat Quay in Limerick City. The property is being offered with the benefit of vacant possession and is available for sale or to let. Situated along the River Shannon, the area is close to the city centre making it convenient for businesses and a prime location for an office or surgery.