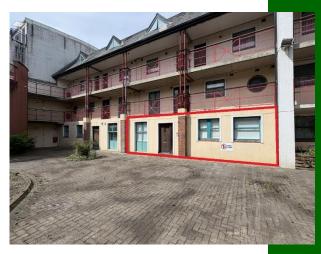

The space extends to approx. 151 sq.m / 1,625 sq.ft over two floors. The ground floor consists of an entrance porch and hallway, spacious waiting room with male and female wcs off and a large office with receptionist window. There is also a kitchenette and storage room. A wide staircase gives access to the 1st floor which consists of two large offices overlooking the River Shannon, one of which has a balcony. In addition there is a large kitchen/canteen and a disabled wc. There is convenient access to the internal car park via a door on the landing which leads to the courtyard of the adjoining apartment block and from there down a flight of stairs directly to the secure car park. Viewing recommended, Contact GVM Auctioneers for more details.