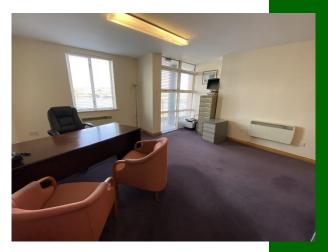

The space extends to approx. 151 sq.m / 1,625 sq.ft over two floors. The ground floor consists of an entrance porch and hallway, spacious waiting room with male and female wcs off and a large office with receptionist window. There is also a kitchenette and storage room. A wide staircase gives access to the 1st floor which consists of two large offices overlooking the River Shannon, one of which has a balcony. In addition there is a large kitchen/canteen and a disabled wc. There is convenient access to the internal car park via a door on the landing which leads to the courtyard of the adjoining apartment block and from there down a flight of stairs directly to the secure car park. Viewing recommended, Contact GVM Auctioneers for more details.

## **First Floor**

**Office 2** 5.1m (16'9") x 4.6m (15'1")

**Office 3** 5.1m (16'9") x 4.8m (15'9")

Waiting area 3.85m (12'8") x 2.85m (9'4")