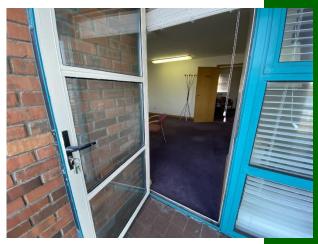

The space extends to approx. 151 sq.m / 1,625 sq.ft over two floors. The ground floor consists of an entrance porch and hallway, spacious waiting room with male and female wcs off and a large office with receptionist window. There is also a kitchenette and storage room. A wide staircase gives access to the 1st floor which consists of two large offices overlooking the River Shannon, one of which has a balcony. In addition there is a large kitchen/canteen and a disabled wc. There is convenient access to the internal car park via a door on the landing which leads to the courtyard of the adjoining apartment block and from there down a flight of stairs directly to the secure car park. Viewing recommended, Contact GVM Auctioneers for more details.

Rooms:

**Ground Floor** 

Entrance hallway and porch 4.28m (14'1") x 1.87m (6'2")

Waiting Room 5.65m (18'6") x 5m (16'5")

**Kitchenette** 1.87m (6'2") x 1.3m (4'3")

**Reception Office** 5m (16'5") x 4.4m (14'5")