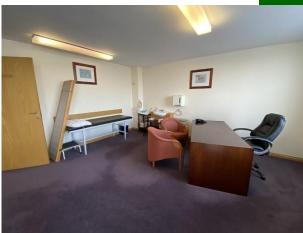

The space extends to approx. 151 sq.m / 1,625 sq.ft over two floors. The ground floor consists of an entrance porch and hallway, spacious waiting room with male and female wcs off and a large office with receptionist window. There is also a kitchenette and storage room. A wide staircase gives access to the 1st floor which consists of two large offices overlooking the River Shannon, one of which has a balcony. In addition there is a large kitchen/canteen and a disabled wc. There is convenient access to the internal car park via a door on the landing which leads to the courtyard of the adjoining apartment block and from there down a flight of stairs directly to the secure car park. Viewing recommended, Contact GVM Auctioneers for more details.

## **First Floor**

**Office 2** 5.1m (16'9") x 4.6m (15'1")

**Office 3** 5.1m (16'9") x 4.8m (15'9")

Waiting area 3.85m (12'8") x 2.85m (9'4")