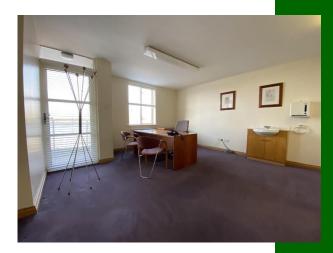

The space extends to approx. 151 sq.m / 1,625 sq.ft over two floors. The ground floor consists of an entrance porch and hallway, spacious waiting room with male and female wcs off and a large office with receptionist window. There is also a kitchenette and storage room. A wide staircase gives access to the 1st floor which consists of two large offices overlooking the River Shannon, one of which has a balcony. In addition there is a large kitchen/canteen and a disabled wc. There is convenient access to the internal car park via a door on the landing which leads to the courtyard of the adjoining apartment block and from there down a flight of stairs directly to the secure car park. Viewing recommended, Contact GVM Auctioneers for more details.

## **First Floor**

**Office 2** 5.1m (16'9") x 4.6m (15'1")

**Office 3** 5.1m (16'9") x 4.8m (15'9")

Waiting area 3.85m (12'8") x 2.85m (9'4")