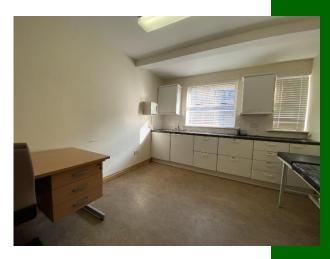

The space extends to approx. 151 sq.m / 1,625 sq.ft over two floors. The ground floor consists of an entrance porch and hallway, spacious waiting room with male and female wcs off and a large office with receptionist window. There is also a kitchenette and storage room. A wide staircase gives access to the 1st floor which consists of two large offices overlooking the River Shannon, one of which has a balcony. In addition there is a large kitchen/canteen and a disabled wc. There is convenient access to the internal car park via a door on the landing which leads to the courtyard of the adjoining apartment block and from there down a flight of stairs directly to the secure car park. Viewing recommended, Contact GVM Auctioneers for more details.

Rooms:

**Ground Floor** 

Entrance hallway and porch 4.28m (14'1") x 1.87m (6'2")

Waiting Room 5.65m (18'6") x 5m (16'5")

**Kitchenette** 1.87m (6'2") x 1.3m (4'3")

**Reception Office** 5m (16'5") x 4.4m (14'5")