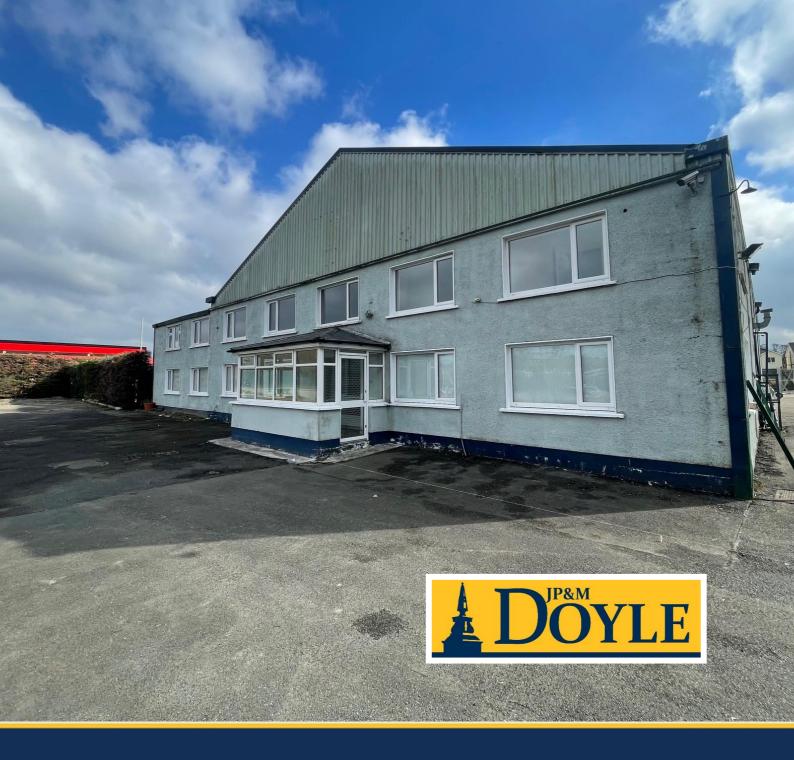

# To Let

Warehouse c. 600 Sq. Mt /6456 Sq. Ft
Unit 1 Blessington Industrial Estate |
Blessington | Co. Wicklow |

www.jpmdoyle.ie

## **DESCRIPTION:**

The property comprises of a large warehouse c. 600 Square Metres / 6,456 Square feet with first floor office and toilet.