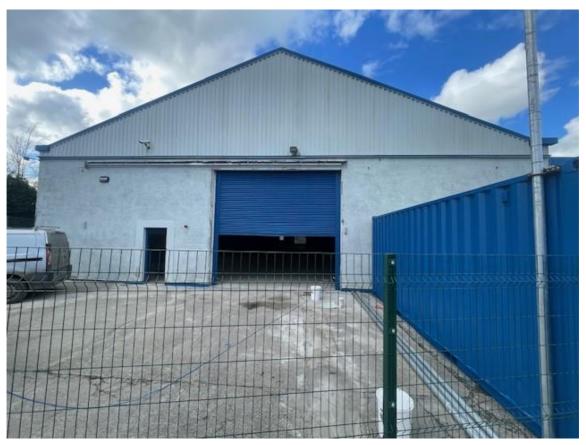

## **DESCRIPTION:**

The property comprises of a large warehouse c. 600 Square Metres / 6,456 Square feet with first floor office and toilet.

### **ACCOMADATION:**

Warehouse area c. 568 Sq. Mt/ 6,114 Sq. Ft Two Offices & Toilet c. 32 Sq. Mt/ 341 Sq. Ft.