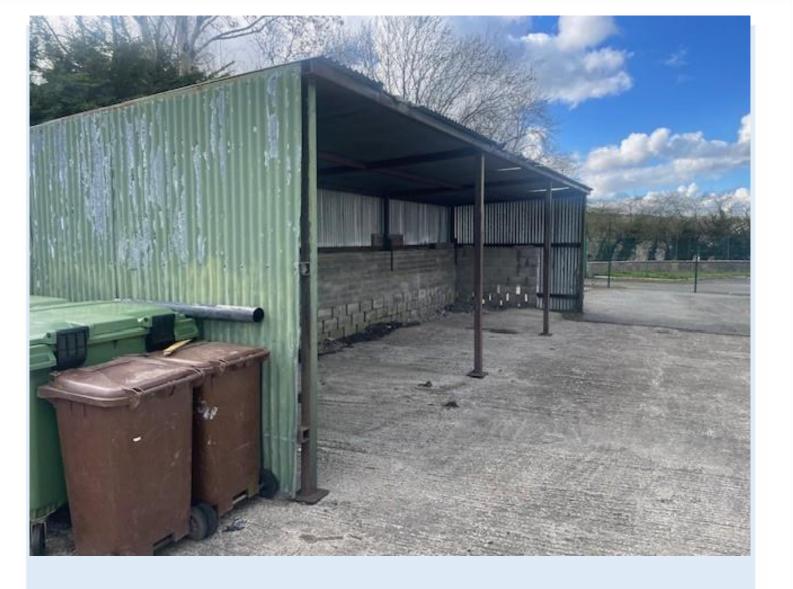

### **OUTSIDE:**

Yard with storage shed and ample car parking..

VIEWING: BY APPOINTMENT ONLY

BER: C2

PRICE REGION: €3,500 PER MONTH + VAT,
RATES & BUILDING INSURANCE.

Main Street, Blessington, Co. Wicklow, W91 RK28.