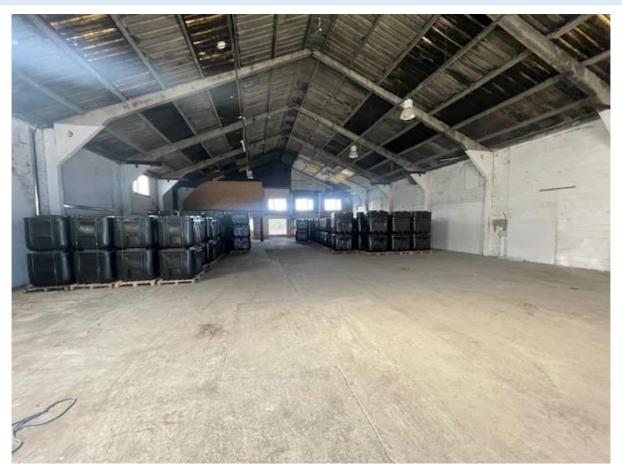

## **DESCRIPTION:**

The property comprises of a large warehouse c. 600 Square Metres / 6,456 Square feet with first floor office and toilet.

### **ACCOMADATION:**

Warehouse area c. 568 Sq. Mt/ 6,114 Sq. Ft Two Offices & Toilet c. 32 Sq. Mt/ 341 Sq. Ft.