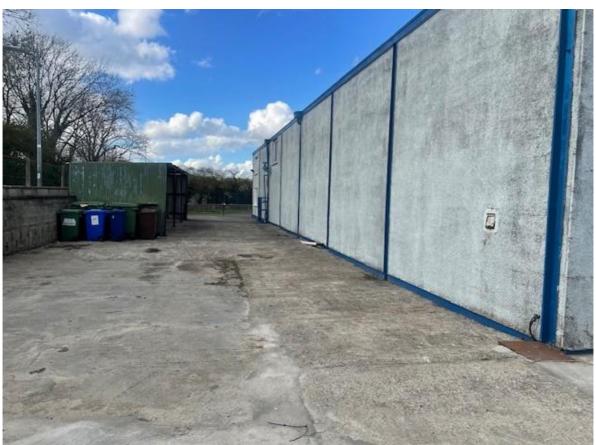

### **OUTSIDE:**

Yard with storage shed and ample car parking..

VIEWING: BY APPOINTMENT ONLY

BER: C2

PRICE REGION: €3,500 PER MONTH + VAT,
RATES & BUILDING INSURANCE.

Main Street, Blessington, Co. Wicklow, W91 RK28.