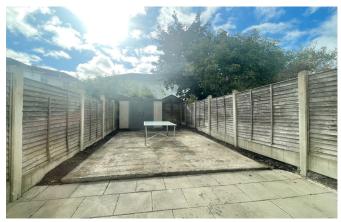

Bright and spacious internal living accommodation of c. 90 sqm comprises of entrance hall, fully fitted kitchen with breakfast bar, open plan living room with dining area, guest WC and access to south facing rear garden all located downstairs. Upstairs hosts two spacious double bedrooms with built in wardrobes, master with ensuite, and a fully tiled family bathroom. The attic has been converted and is currently in use as a 3rd bedroom. No. 13 boasts gas fired central heating, double glazed windows, quality flooring throughout, attic conversion in use as a 3rd bedroom and a south facing private rear garden.

This properties new owner will have the opportunity to lay down roots in a most sought after and family oriented locations in Dublin. An opportunity not to be missed: Call Ray Cooke Auctioneers today for further information or to arrange viewing!!