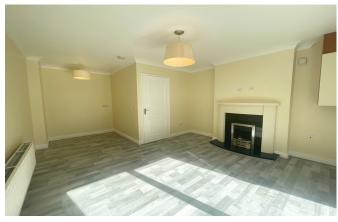

#### **Living Room**

5.4m x 3.9m

Living room to the rear of the property, feature fire place with laminate flooring and access to the rear garden.