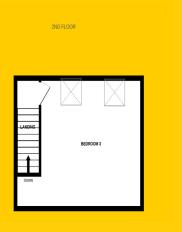

#### Floor Plans

#### Attic

4.5m x 3.8m

Double room with laminate flooring and velux windows.