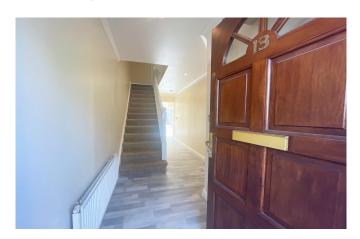

#### **Entrance Hall**

5.8m x 1.9m

Laminate flooring with access to kitchen and living room. Carpet to stairs.