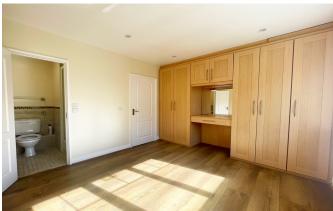

#### **Bedroom 1**

3.4m x 3.7m

Double room to the rear of the property, built in wardrobes and laminate flooring.

ensuite - 1.7m x 1.9m

Fully fitted with w.c, whb, shower and tiled flooring.