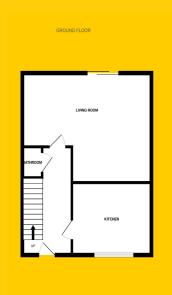

#### Floor Plans

#### **Entrance Hall**

5.8m x 1.9m

Laminate flooring with access to kitchen and living room. Carpet to stairs.

#### Kitchen

4.5m x 2.1m

Kitchen to the front of the property, fully fitted kitchen with laminate flooring.

#### **Living Room**

5.4m x 3.9m

Living room to the rear of the property, feature fire place with laminate flooring and access to the rear garden.

#### **Guest Bathroom**

1.9m x 1.0m

Fitted with w.c, whb and tiled flooring.