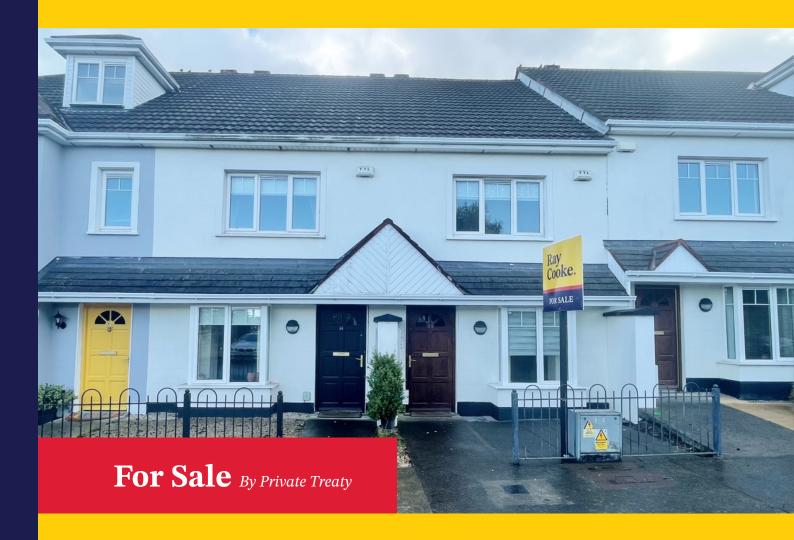

# Ray Cooke.

13 Holywell Walk Gorsehill, Kinsealy Co. Dublin K67XH93

Scan to view Property

2 Bedroom | 3 Bathroom | Mid - Terrace | 90 sq.m

**Guide Price: €299,000** 

## **Description**

RAY COOKE AUCTIONEERS proudly present this fantastic two-bedroom mid terrace property with attic conversion to the market ideally located in the highly sought-after Holywell View, Swords.

Holywell is a modern development located close to the M1 and M50 and is within easy access of the City Centre. The property is well served by local recreational amenities and facilities and is within easy access of, and well served by, public transport. Swords Airside Retail Park is nearby and provides superb retail facilities. There is an excellent bus service to the city centre and close to the Pavilions Shopping Centre.