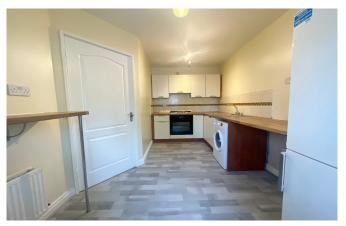

#### Kitchen

4.5m x 2.1m

Kitchen to the front of the property, fully fitted kitchen with laminate flooring.