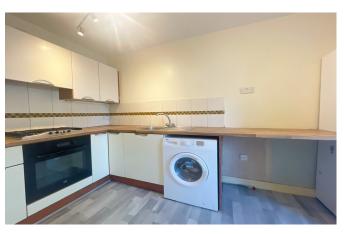

#### Kitchen

4.5m x 2.1m

Kitchen to the front of the property, fully fitted kitchen with laminate flooring.