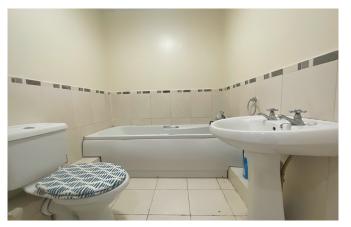

#### **Bathroom**

2.3m x 2.1m

Fully fitted with w.c, whb, bath and tiled flooring.