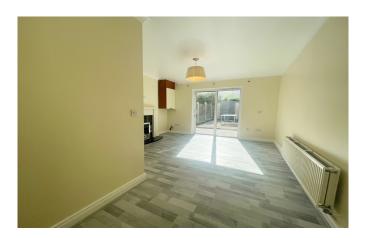

#### **Living Room**

5.4m x 3.9m

Living room to the rear of the property, feature fire place with laminate flooring and access to the rear garden.