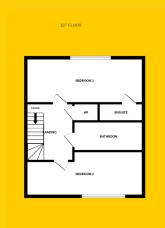

#### Floor Plans

#### **Bedroom 1**

3.4m x 3.7m

Double room to the rear of the property, built in wardrobes and laminate flooring.

ensuite - 1.7m x 1.9m

Fully fitted with w.c, whb, shower and tiled flooring.

#### **Bedroom 2**

2.7m x 3.9m

Double room to the front for the property with laminate flooring and built in wardrobes.

#### **Bathroom**

2.3m x 2.1m

Fully fitted with w.c, whb, bath and tiled flooring.