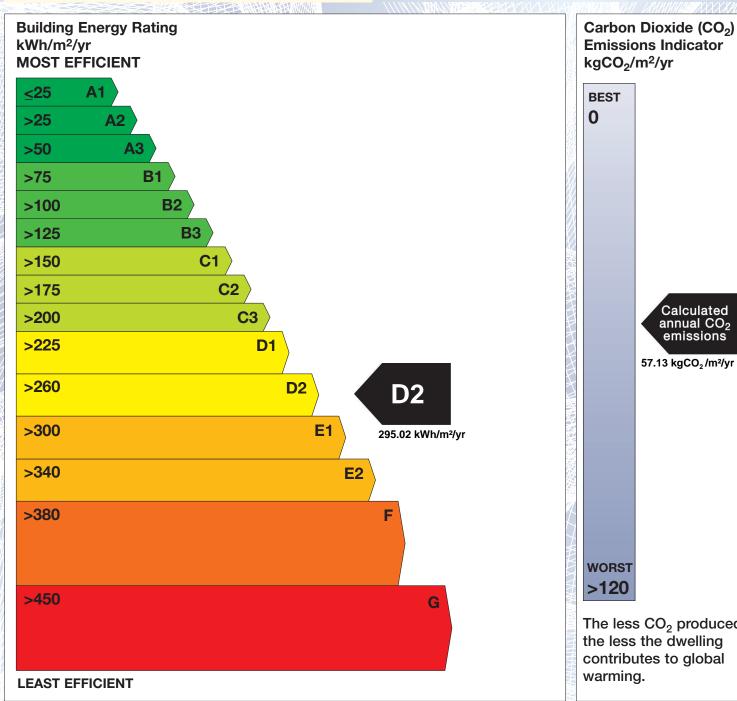

## **Building Energy Rating (BER)**

BER for the building detailed below is:

**D2** 

| Address             | 41 EBLANA VILLAS<br>DUBLIN 2 |
|---------------------|------------------------------|
| Eircode             | D02RW68                      |
| BER Number          | 111314274                    |
| Date of Issue       | 12/01/2025                   |
| Valid Until         | 12/01/2035                   |
| Assessor Number     | 103343                       |
| Assessor Company No | 103343                       |

'A' rated properties are the most energy efficient and will tend to have the lowest energy bills.

**Emissions Indicator** Calculated annual CO2 emissions 57.13 kgCO<sub>2</sub>/m<sup>2</sup>/yr The less CO<sub>2</sub> produced, the less the dwelling contributes to global