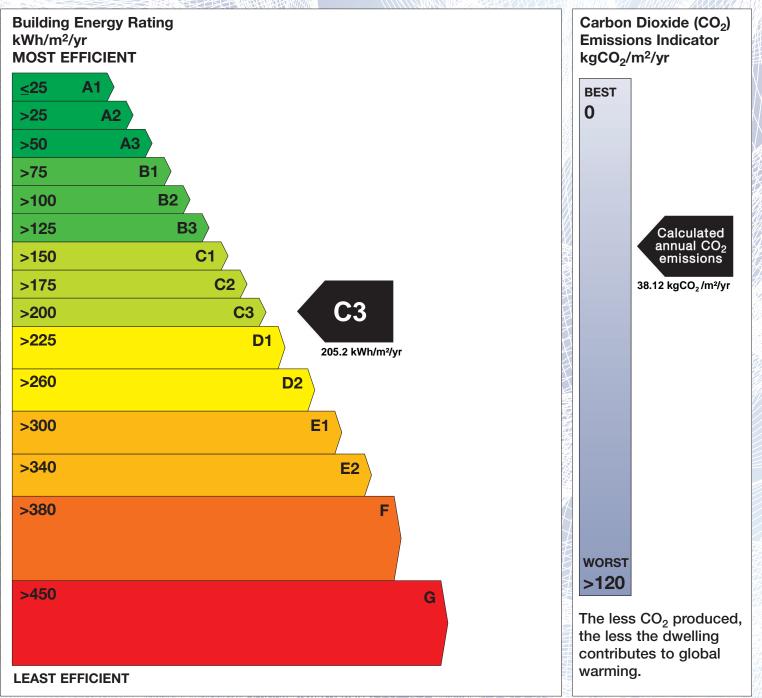

## **Building Energy Rating (BER)**

| BER for the building detailed below is: |                            | C3      |
|-----------------------------------------|----------------------------|---------|
| Address                                 | 22 BATH STREET<br>DUBLIN 4 |         |
| BER Number                              | 110196912                  |         |
| Date of Issue                           | 07/09/2017                 |         |
| Valid Until                             | 07/09/2027                 |         |
| Assessor Number                         | 105792                     |         |
| Assessor Company No                     | 105792                     | NIN WAR |

The Building Energy Rating (BER) is an indication of the energy performance of this dwelling. It covers energy use for space heating, water heating, ventilation and lighting, calculated on the basis of standard occupancy. It is expressed as primary energy use per unit floor area per year (kWh/m<sup>2</sup>/yr).

'A' rated properties are the most energy efficient and will tend to have the lowest energy bills.

**IMPORTANT:** This BER is calculated on the basis of data provided to and by the BER Assessor, and using the version of the assessment software quoted below. A future BER assigned to this dwelling may be different, as a result of changes to the dwelling or to the assessment software.