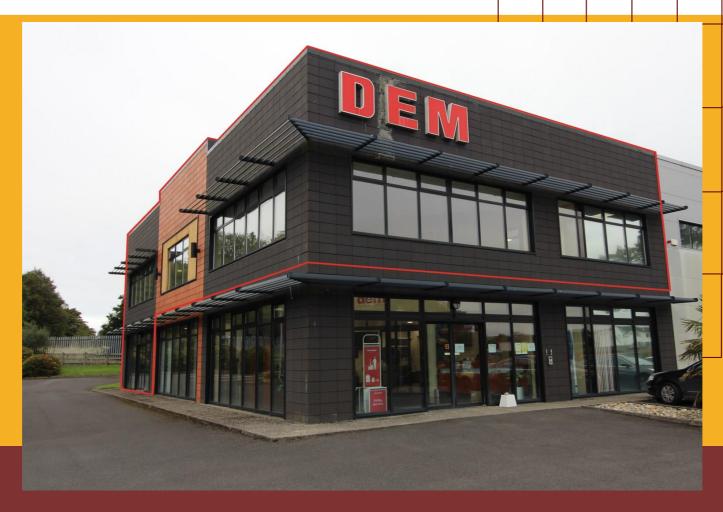

## LOCATION

Naas is the largest urban centre in County Kildare and is also the capital Town of the county. Located in the greater Dublin Region the town has witnessed a dramatic increase in population over the past number of years and serves as an important commercial and services centre for the county. The past number of years have seen major infrastructural improvements in the town with road and transport links improving immensely. High street names within the town include Boots Chemist, Costa Coffee and Meadows & Byrne to name but a few. The subject property is located in Naas Business Park, an I.D.A Ireland development located on the Blessington Road, less than a kilometer from Naas Main Street. Neighbouring occupiers include AIB, DEM Machines, KARE and An Post.

#### DESCRIPTION

The subject property comprises an own-door office extending to approximately 340.8 sqm (3,668 sqft). The office is laid out over ground and first floor and comprises a reception area, two open plan office areas, two cellular offices, separate ladies and gents toilets and a kitchenette. The offices have the benefit of suspended ceilings, recessed lighting, carpeted floor covering, fire & intruder alarms, intercom & access control, IT & phone points. There are 15 surface car parking spaces provided with the office.