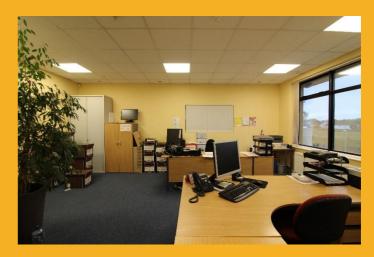

#### DESCRIPTION

The subject property comprises an own-door office extending to approximately 340.8 sqm (3,668 sqft). The office is laid out over ground and first floor and comprises a reception area, two open plan office areas, two cellular offices, separate ladies and gents toilets and a kitchenette. The offices have the benefit of suspended ceilings, recessed lighting, carpeted floor covering, fire & intruder alarms, intercom & access control, IT & phone points. There are 15 surface car parking spaces provided with the office.