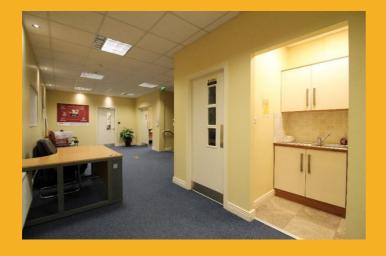

#### DESCRIPTION

The subject property comprises an own-door office extending to approximately 340.8 sqm (3,668 sqft). The office is laid out over ground and first floor and comprises a reception area, two open plan office areas, two cellular offices, separate ladies and gents toilets and a kitchenette. The offices have the benefit of suspended ceilings, recessed lighting, carpeted floor covering, fire & intruder alarms, intercom & access control, IT & phone points. There are 15 surface car parking spaces provided with the office.