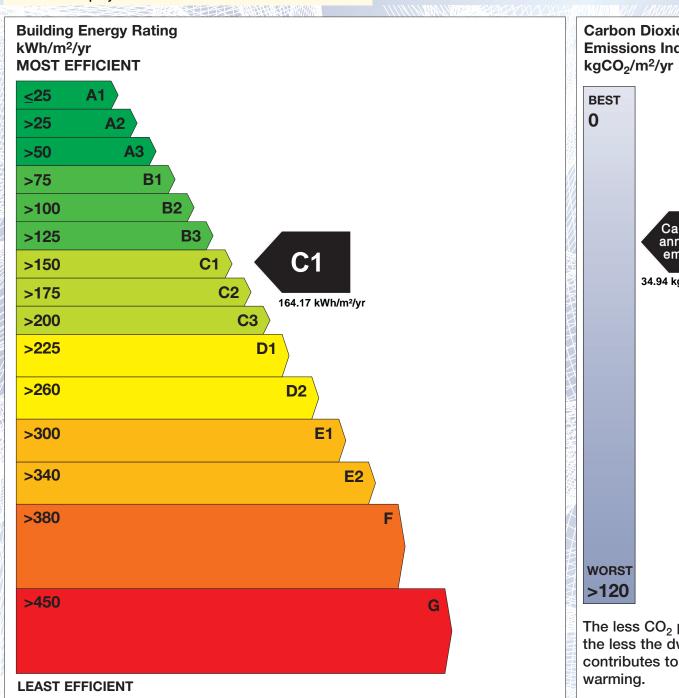

'A' rated properties are the most energy efficient and will tend to have the lowest energy bills.

Carbon Dioxide (CO<sub>2</sub>) **Emissions Indicator** Calculated annual CO2 emissions 34.94 kgCO<sub>2</sub>/m<sup>2</sup>/yr The less CO<sub>2</sub> produced, the less the dwelling contributes to global