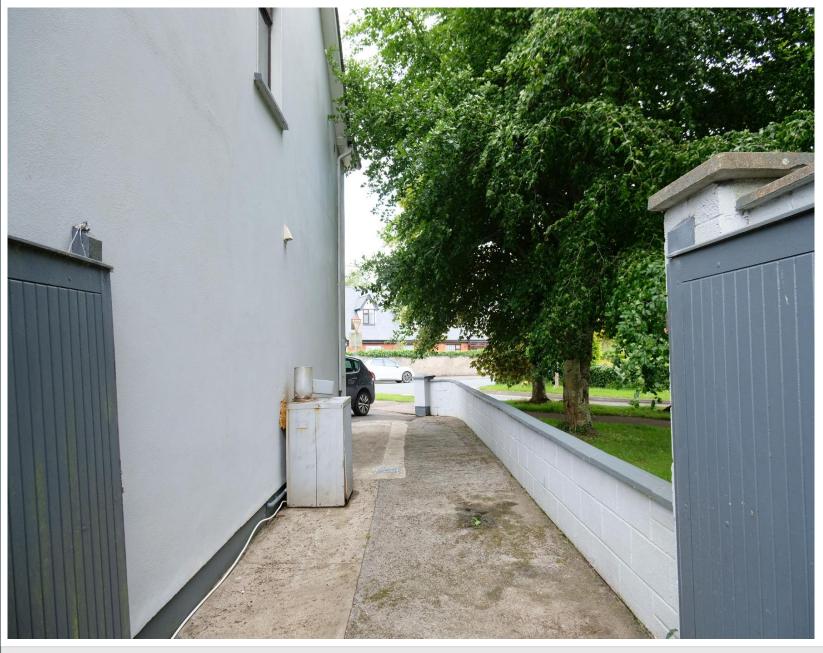

## **OUTSIDE**

- Side entrance.
- Detached garage: 3.5m. x 5.129m.
- Gardens Front Side and Rear.