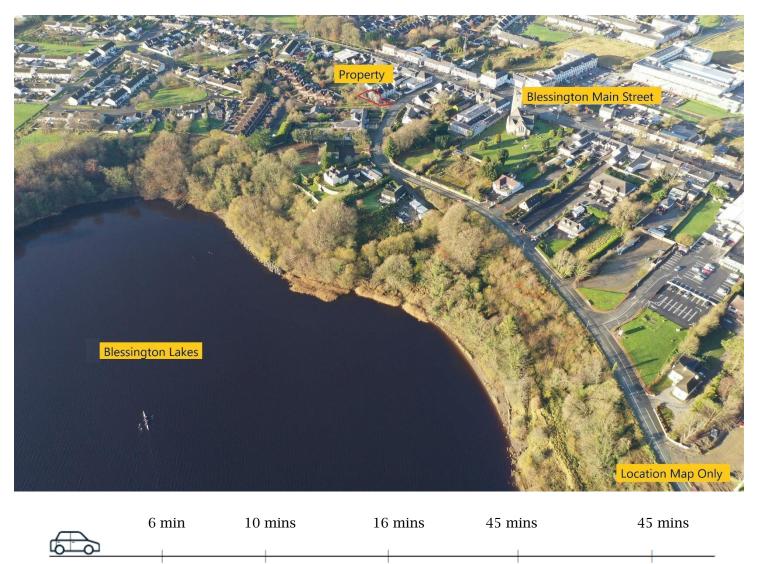

## **LOCATION**

The property is conveniently located in Blessington Village with Shops, Schools and churches and close to a host of amenities including The Avon Outdoor Pursuit Complex, Tulfarris & Blessington Lakes Golf Clubs and the renowned Russborough House c. 1 mile south of Blessington Village on the banks of the beautiful Blessington Lakes and benefits from the Dublin Bus 65 Bus Route Naas: c. 6 Miles. Dublin: c. 18 Miles. Blessington Village just off the Lake Drive Road in this most scenic location overlooking the Blessington Lakes and within easy commuting distance of Dublin and surrounds.

Ballymore Eustace: c. 8.8 kms.

Naas: c. 12.8 kms.

Dublin: c. 29.5 kms.

Naas

Dublin

**Dublin Airport** 

**Ballymore Eustace** 

Russborough