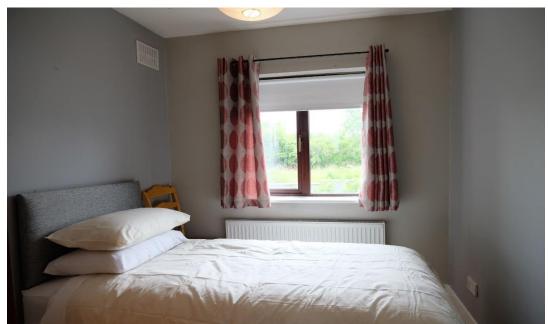

BEDROOM 1 2.99m x 3.65m With wardrobes.

BATHROOM 1.69m x 2.48m With bath, w.c. & w.h.b.