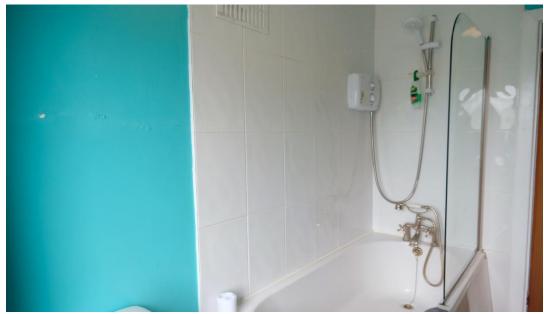

BEDROOM 1 2.99m x 3.65m With wardrobes.

BATHROOM 1.69m x 2.48m With bath, w.c. & w.h.b.