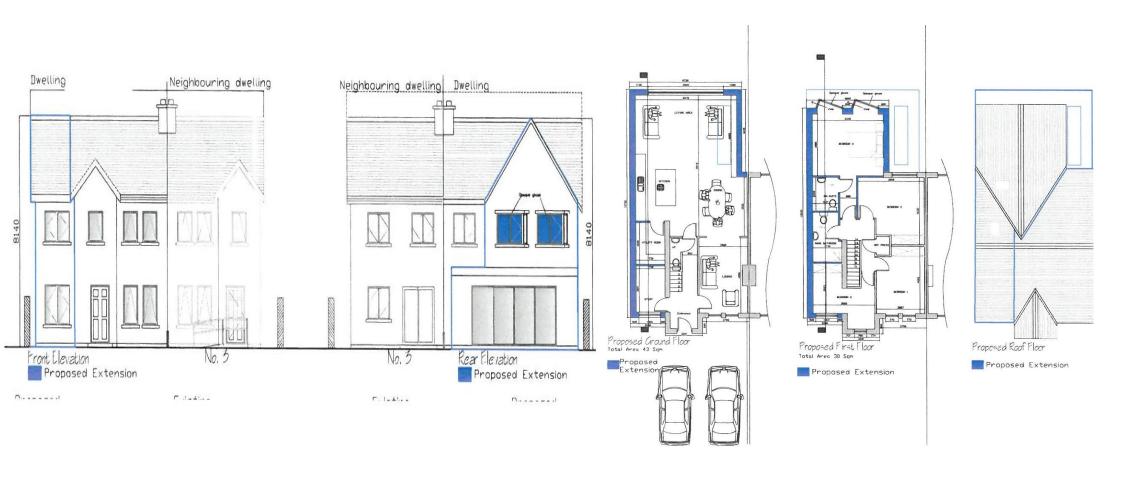

## PLANING PREMISSION:

Planning permission has been granted of the construction of a two storey extension to the side and rear, and part single story extension to the rear of existing dwelling. Ref # 23/60054.