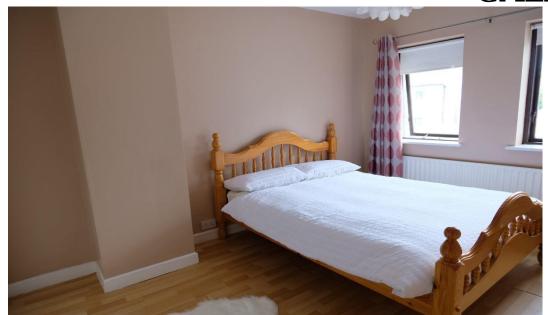

BEDROOM 1 2.99m x 3.65m With wardrobes.

BATHROOM 1.69m x 2.48m With bath, w.c. & w.h.b.