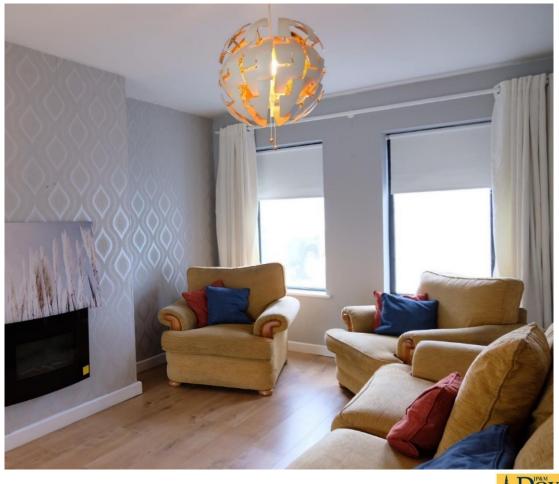

house with side access and detached garage, offering potential for expansion or possible further development in this most convenient location, just off the Main Street and within walking distance of the Blessington Lakes. The property has oil fired central heating and comprises of Hall, Living room, Kitchen/ Dining room, Guest W.C., Bathroom and three Bedrooms.

## **OUTSIDE**

- Side entrance.
- Detached garage: 3.5m. x 5.129m.
- Gardens Front Side and Rear.





## **ACCOMMODATION**

ENTRANCE HALL 1.70m x 4.62m With W.C. off.

**LIVING ROOM** 4.55m x 2.93m With fireplace.

**KITCHEN/DINING ROOM** 4.77m x 3.55m Modern fitted kitchen, tiled floors & doors to garden.

**LANDING** With hot press off.

BEDROOM 1 2.99m x 3.65m With wardrobes.

BATHROOM 1.69m x 2.48m With bath, w.c. & w.h.b.







# **GALLERY**











## PLANING PREMISSION:

Planning permission has been granted of the construction of a two storey extension to the side and rear, and part single story extension to the rear of existing dwelling. Ref # 23/60054.





**VIEWING:** 

**By Appointment Only** 

PRICE REGION:

€389,000

BER: D2 (110761145)

### **SELLING AGENT:**

J. P. & M. Doyle Ltd. Main Street, Blessington, Co. Wicklow. W91 RK28.

### **CONTACT US**

Telephone: 045 865 568 Email: enquiries@jpmdoyle.ie





J.P. & M. Doyle Ltd., for themselves and for the vendors of this property whose agents they are, give notice that:

- (1) the particulars are set out as a general outline for the guidance of intending purchasers and do not constitute part of an offer or contract.
- (2) all description, dimens