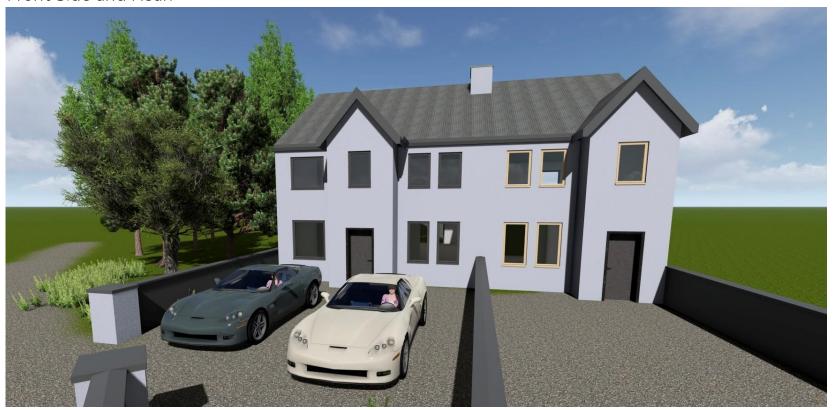

## PLANING PREMISSION:

Planning permission has been granted of the construction of a two storey extension to the side and rear, and part single story extension to the rear of existing dwelling. Ref # 23/60054.