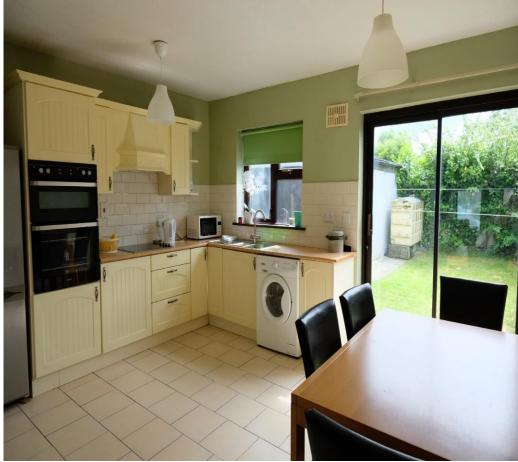

## **ACCOMMODATION**

ENTRANCE HALL 1.70m x 4.62m With W.C. off.

**LIVING ROOM** 4.55m x 2.93m With fireplace.

**KITCHEN/DINING ROOM** 4.77m x 3.55m Modern fitted kitchen, tiled floors & doors to garden.

**LANDING** With hot press off.