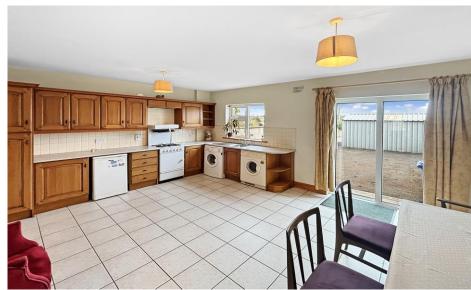

**Kitchen/Dining Room** 5.1m x 4m (16'9" x 13'1"): with oak fitted kitchen units, tiled floor and sliding patio door

Laundry with hot press 7.5m x 5.2m (24'7" x 17'1"):

**Bathroom** 2.1m x 1.8m (6'11" x 5'11"): with built in wc, handbasin & red deal flooring