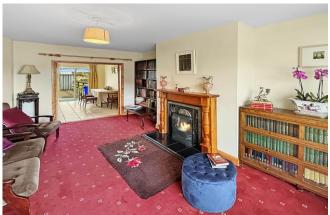

Step inside to discover a spacious interior thoughtfully designed to accommodate modern lifestyles. The ground floor welcomes you with a bright and airy living area, perfect for relaxation or entertaining guests. The adjacent kitchen and dining space offer both functionality and style.

#### Accommodation

House Size 92 Sq.M. / 990 Sq.Ft.

Entrance Hall 5.0m x 1.76m (16'5" x 5'9"): with tiled floor

**Living Room** 4.1m x 3.2m (13'5" x 10'6"): with cast inset pine fireplace, bay window and double doors leading to kitchen/dining