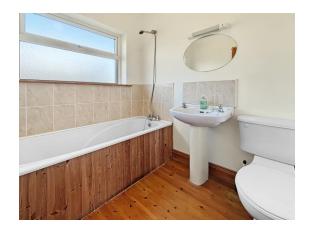

**Kitchen/Dining Room** 5.1m x 4m (16'9" x 13'1"): with oak fitted kitchen units, tiled floor and sliding patio door

Laundry with hot press 7.5m x 5.2m (24'7" x 17'1"):

**Bathroom** 2.1m x 1.8m (6'11" x 5'11"): with built in wc, handbasin & red deal flooring