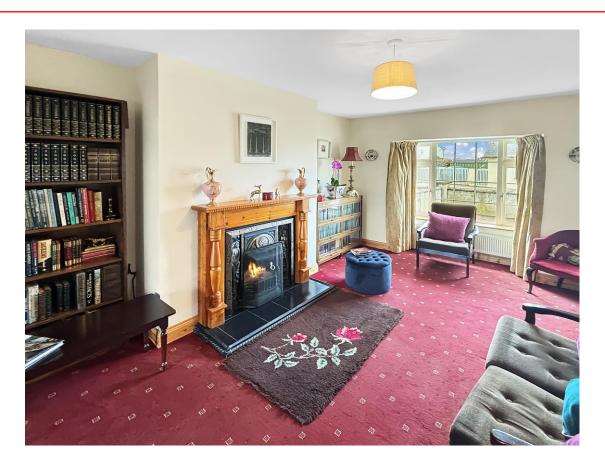

Step inside to discover a spacious interior thoughtfully designed to accommodate modern lifestyles. The ground floor welcomes you with a bright and airy living area, perfect for relaxation or entertaining guests. The adjacent kitchen and dining space offer both functionality and style.

#### Accommodation

House Size 92 Sq.M. / 990 Sq.Ft.

Entrance Hall 5.0m x 1.76m (16'5" x 5'9"): with tiled floor

**Living Room** 4.1m x 3.2m (13'5" x 10'6"): with cast inset pine fireplace, bay window and double doors leading to kitchen/dining