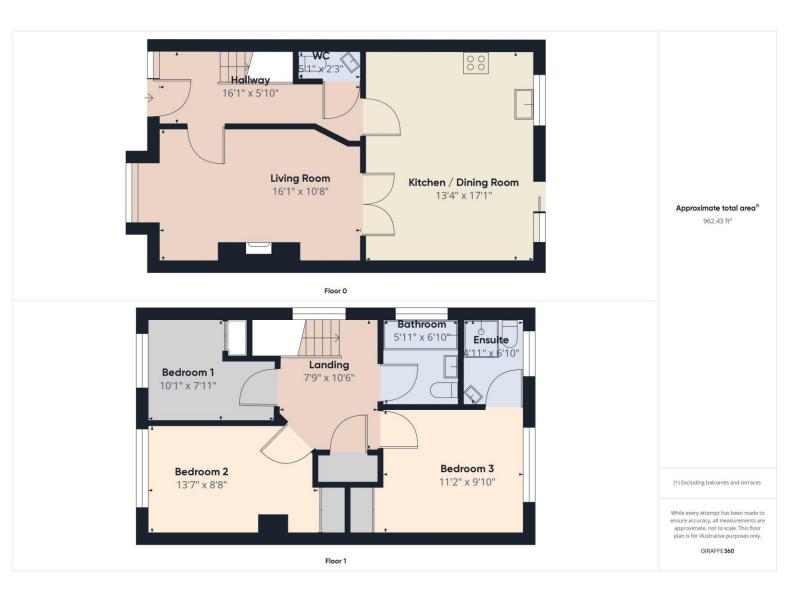

#### Accommodation

House Size 92 Sq.M. / 990 Sq.Ft.

Entrance Hall 5.0m x 1.76m (16'5" x 5'9"): with tiled floor

**Living Room** 4.1m x 3.2m (13'5" x 10'6"): with cast inset pine fireplace, bay window and double doors leading to kitchen/dining

**Kitchen/Dining Room** 5.1m x 4m (16'9" x 13'1"): with oak fitted kitchen units, tiled floor and sliding patio door

Laundry with hot press 7.5m x 5.2m (24'7" x 17'1"):

**Bathroom** 2.1m x 1.8m (6'11" x 5'11"): with built in wc, handbasin & red deal flooring

Bedroom One 3.6m x 3.0m (11'10" x 9'10"): with ensuite

Tiled Ensuite 2m x 1.4m (6'7" x 4'7"): with electric shower (wheelchair accessible), WC, handbasin and heated towel rail

**Bedroom Two** 3.9m x 2.6m (12'10" x 8'6"): with built in wardrobes

**Bedroom Three** 3m x 2.4m (9'10" x 7'10"): with built in wardrobes

BER

BER C3, BER No. 117201012