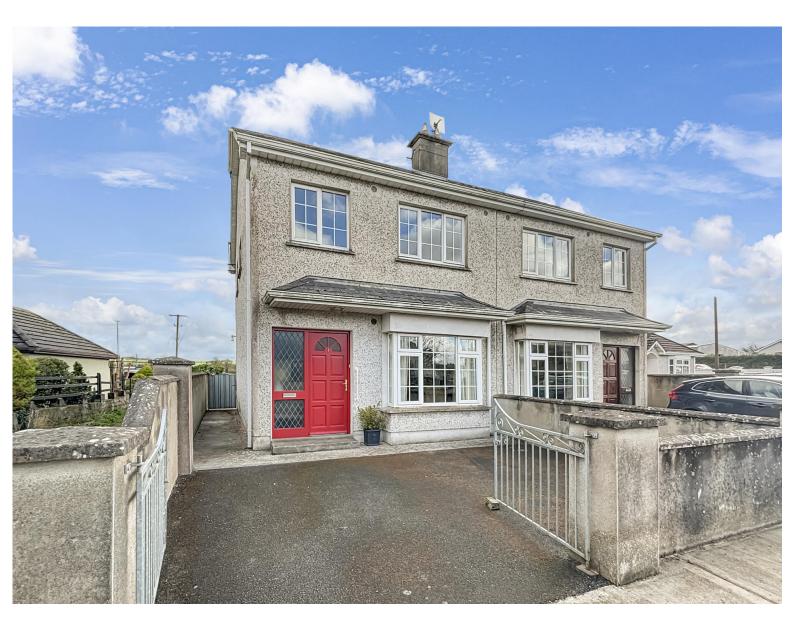

# For Sale

Asking Price: €199,500

1 Mill Place, Templemore Rd, Cloughjordan, Co. Tipperary, E53 NW59.

sherryfitz.ie

Nestled on the fringe of Cloughjordan town, this meticulously maintained three-bedroom semi-detached residence offers an exceptional blend of comfort and convenience. Boasting a sought-after location, this property epitomizes contemporary living with its well-presented facade and inviting atmosphere.

Step inside to discover a spacious interior thoughtfully designed to accommodate modern lifestyles. The ground floor welcomes you with a bright and airy living area, perfect for relaxation or entertaining guests. The adjacent kitchen and dining space offer both functionality and style.

#### Outside

Tarmac yard at rear, shed 4m x 2.9m, patio area.