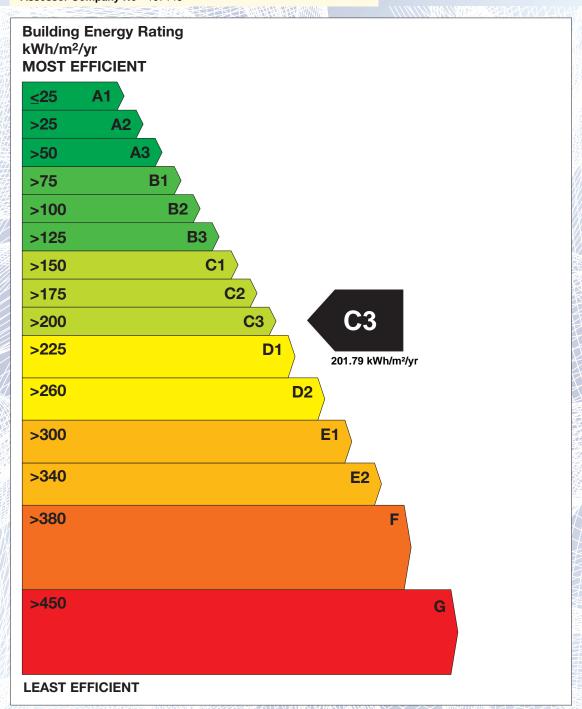

## BER for the building detailed below is:

**C3** 

| Address             | FERNBANK<br>31A THORNCLIFFE PARK<br>DUBLIN 14 |
|---------------------|-----------------------------------------------|
| Eircode             | D14K7V2                                       |
| BER Number          | 110279452                                     |
| Date of Issue       | 21/07/2023                                    |
| Valid Until         | 21/07/2033                                    |
| Assessor Number     | 107149                                        |
| Assessor Company No | 107148                                        |

The Building Energy Rating (BER) is an indication of the energy performance of this dwelling. It covers energy use for space heating, water heating, ventilation and lighting, calculated on the basis of standard occupancy. It is expressed as primary energy use per unit floor area per year (kWh/m²/yr).

'A' rated properties are the most energy efficient and will tend to have the lowest energy bills.

**IMPORTANT:** This BER is calculated on the basis of data provided to and by the BER Assessor, and using the version of the assessment software quoted below. A future BER assigned to this dwelling may be different, as a result of changes to the dwelling or to the assessment software.