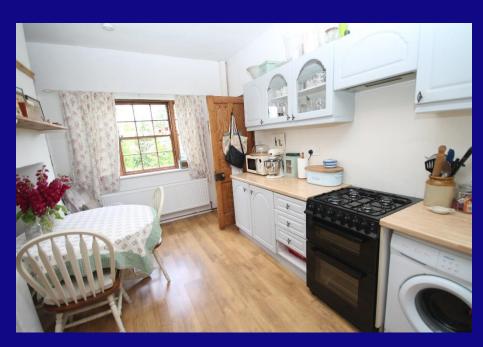

# **ACCOMMODATION:**

Entrance Hall: 4.35m x 1.00m With laminate floor.

Sitting Room: 4.38m x 3.00m With wooden floor, stove.

Kitchen/Dining Room: 4.48m x 3.05m With laminate floor, Built in ground and eye level units, stainless steel sink, extractor.