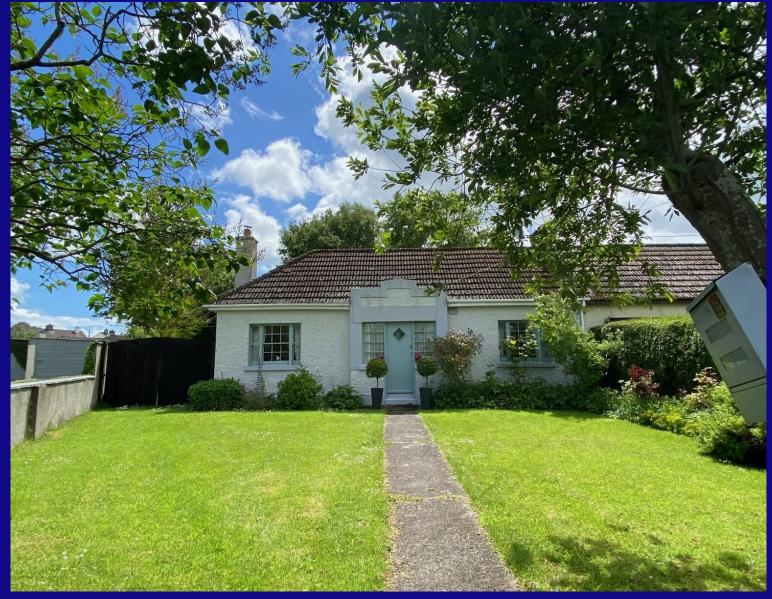

SUPERBLY PRESENTED SEMI-DETACHED BUNGALOW ON C. 0.2 ACRE

830 Piercetown, Newbridge, Co. Kildare, W12 XR65

**GUIDE PRICE: € 280,000** 

**PSRA Reg. No. 001536** 

# 830 Piercetown, Newbridge, Co. Kildare, W12 XR65

### **DESCRIPTION:**

Number 830 is presented in excellent condition throughout. It is conveniently located in a quiet corner of the mature development of Piercetown, within walking distance of the Town Centre and all local amenities.

The property benefits from gas fired central heating and a very large site with vehicular side access. To the rear, there is a log cabin with electricity and a toilet.