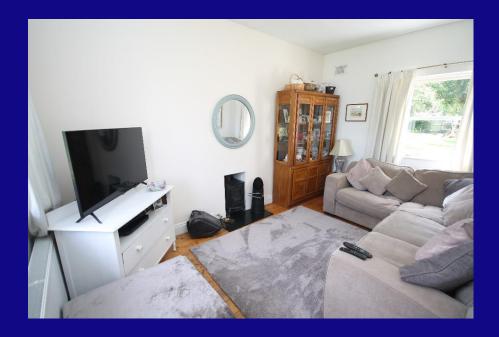

# **ACCOMMODATION:**

Entrance Hall: 4.35m x 1.00m With laminate floor.

Sitting Room: 4.38m x 3.00m With wooden floor, stove.

Kitchen/Dining Room: 4.48m x 3.05m With laminate floor, Built in ground and eye level units, stainless steel sink, extractor.