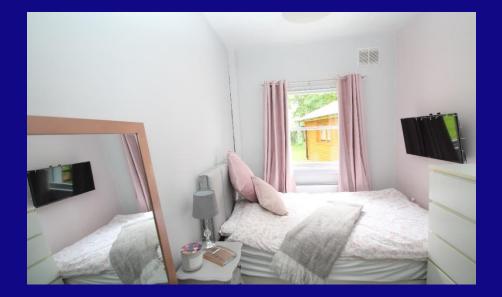

Bedroom 1: 3.33m x 2.10m Built in wardrobes.

Bedroom 2: 3.33m x 2.12m Built in wardrobes.

Bathroom:

Fully tiled, w.c., w.h.b., Mira electric shower.

**Hotpress:** 

Shelved with immersion.

Log Cabin:

Approximately 11 sq.m. with electricity, heating, and toilet with w.c. & w.h.b.