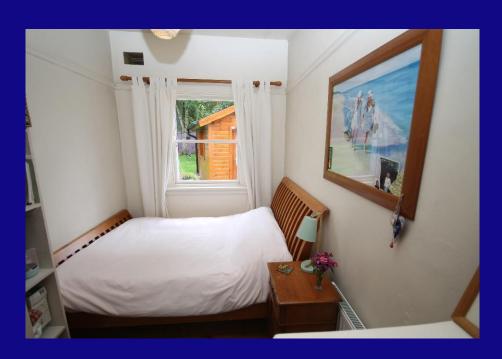

Bedroom 1: 3.33m x 2.10m Built in wardrobes.

Bedroom 2: 3.33m x 2.12m Built in wardrobes.

Bathroom:

Fully tiled, w.c., w.h.b., Mira electric shower.

**Hotpress:** 

Shelved with immersion.

Log Cabin:

Approximately 11 sq.m. with electricity, heating, and toilet with w.c. & w.h.b.