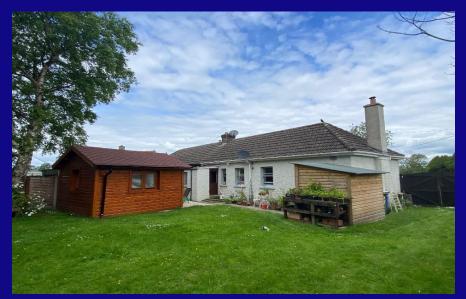

### **DESCRIPTION:**

Number 830 is presented in excellent condition throughout. It is conveniently located in a quiet corner of the mature development of Piercetown, within walking distance of the Town Centre and all local amenities.

The property benefits from gas fired central heating and a very large site with vehicular side access. To the rear, there is a log cabin with electricity and a toilet.

# **OUTSIDE:**

- \* Vehicular side access
- \* Large rear garden
- \* Sheds with electricity
- \* Log cabin: 3.7x3 with electricity, heating, w.c. and w.h.b.