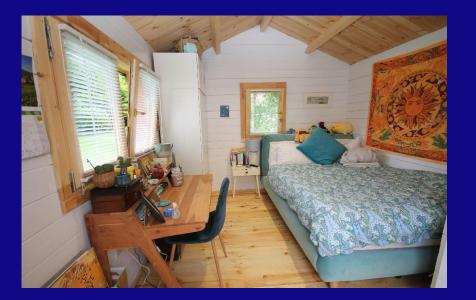

The property benefits from gas fired central heating and a very large site with vehicular side access. To the rear, there is a log cabin with electricity and a toilet.

Bedroom 1: 3.33m x 2.10m Built in wardrobes.

Bedroom 2: 3.33m x 2.12m Built in wardrobes.

Bathroom:

Fully tiled, w.c., w.h.b., Mira electric shower.

**Hotpress:** 

Shelved with immersion.

Log Cabin:

Approximately 11 sq.m. with electricity, heating, and toilet with w.c. & w.h.b.

# **OUTSIDE:**

- \* Vehicular side access
- \* Large rear garden
- \* Sheds with electricity
- \* Log cabin: 3.7x3 with electricity, heating, w.c. and w.h.b.