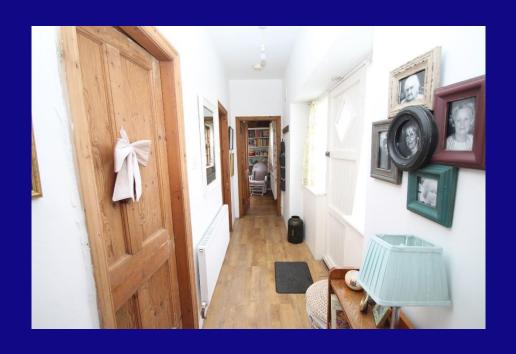

# **ACCOMMODATION:**

Entrance Hall: 4.35m x 1.00m With laminate floor.

Sitting Room: 4.38m x 3.00m With wooden floor, stove.

Kitchen/Dining Room: 4.48m x 3.05m With laminate floor, Built in ground and eye level units, stainless steel sink, extractor.