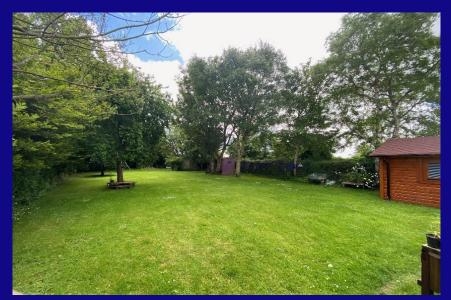

The property benefits from gas fired central heating and a very large site with vehicular side access. To the rear, there is a log cabin with electricity and a toilet.

Bedroom 1: 3.33m x 2.10m Built in wardrobes.

Bedroom 2: 3.33m x 2.12m Built in wardrobes.

Bathroom:

Fully tiled, w.c., w.h.b., Mira electric shower.

**Hotpress:** 

Shelved with immersion.

Log Cabin:

Approximately 11 sq.m. with electricity, heating, and toilet with w.c. & w.h.b.

# **OUTSIDE:**

- \* Vehicular side access
- \* Large rear garden
- \* Sheds with electricity
- \* Log cabin: 3.7x3 with electricity, heating, w.c. and w.h.b.