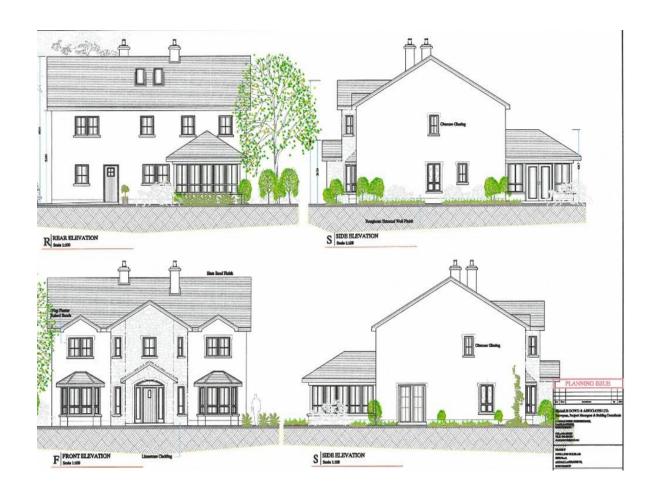

## Price Region: Offers in Excess of €100,000

Prime site with benefit of Full Planning Permission for two-storey residence under Planning References 12/114 & 16/3025 with permission valid until 11th July 2022. The site comprises c. 0.32 Acres and is located in much sought after residential area within walking distance of Roscommon Town Centre and all amenities. The residence has a total floor area of c. 260 sq. meters/c. 2,798 sq. ft.