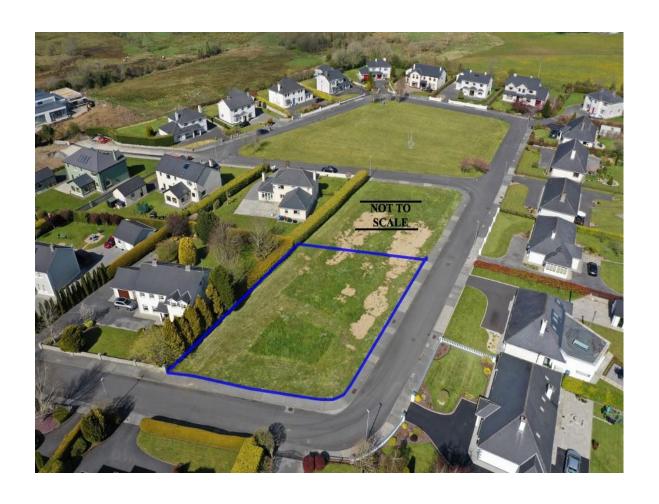

## **For Sale**

PSRA Licence No. 001350

Site No.14, Ard Aoibhinn, Ardsallagh More Roscommon Town.

| Plot

## Price Region: Offers in Excess of €100,000

Prime site with benefit of Full Planning Permission for two-storey residence under Planning References 12/114 & 16/3025 with permission valid until 11th July 2022. The site comprises c. 0.32 Acres and is located in much sought after residential area within walking distance of Roscommon Town Centre and all amenities. The residence has a total floor area of c. 260 sq. meters/c. 2,798 sq. ft.