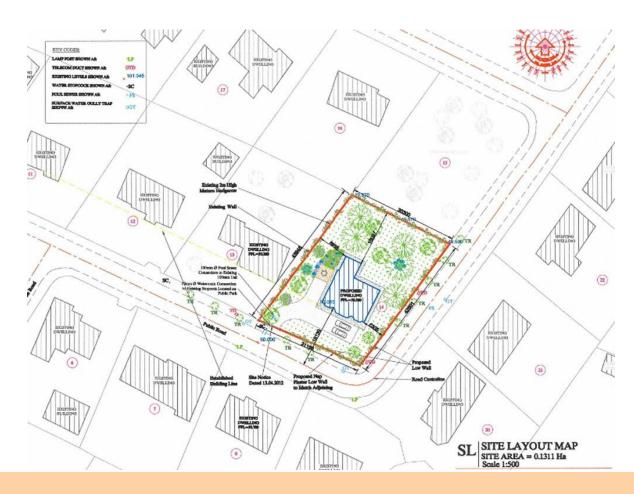

## Price Region: Offers in Excess of €100,000

Prime site with benefit of Full Planning Permission for two-storey residence under Planning References 12/114 & 16/3025 with permission valid until 11th July 2022. The site comprises c. 0.32 Acres and is located in much sought after residential area within walking distance of Roscommon Town Centre and all amenities. The residence has a total floor area of c. 260 sq. meters/c. 2,798 sq. ft.