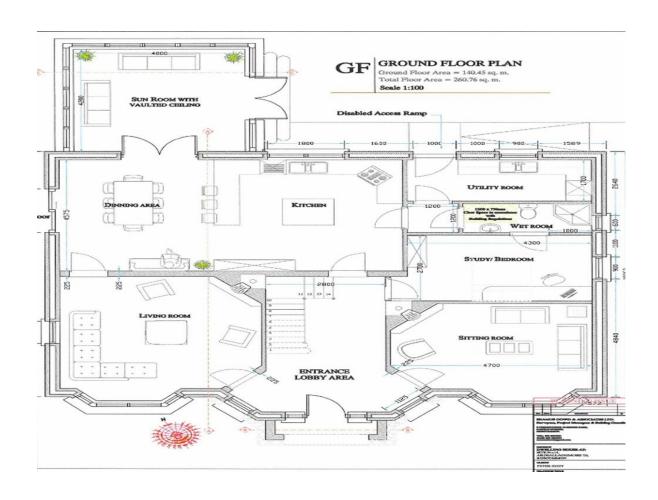

## Price Region: Offers in Excess of €100,000

Prime site with benefit of Full Planning Permission for two-storey residence under Planning References 12/114 & 16/3025 with permission valid until 11th July 2022. The site comprises c. 0.32 Acres and is located in much sought after residential area within walking distance of Roscommon Town Centre and all amenities. The residence has a total floor area of c. 260 sq. meters/c. 2,798 sq. ft.