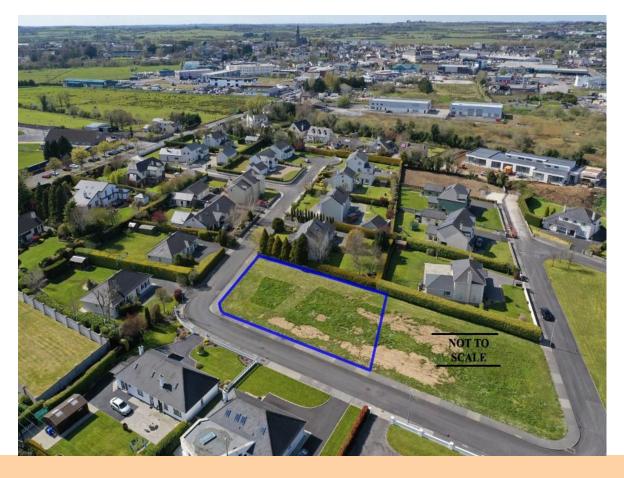

## **For Sale**

PSRA Licence No. 001350

Site No.14, Ard Aoibhinn, Ardsallagh More Roscommon Town.

| Plot

## Price Region: Offers in Excess of €100,000

Prime site with benefit of Full Planning Permission for two-storey residence under Planning References 12/114 & 16/3025 with permission valid until 11th July 2022. The site comprises c. 0.32 Acres and is located in much sought after residential area within walking distance of Roscommon Town Centre and all amenities. The residence has a total floor area of c. 260 sq. meters/c. 2,798 sq. ft.