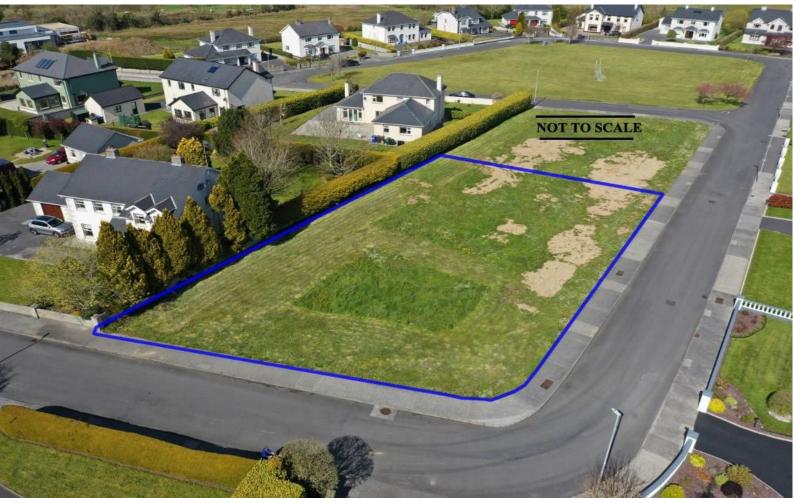

## **For Sale**

PSRA Licence No. 001350

Site No.14, Ard Aoibhinn, Ardsallagh More Roscommon Town.

| Plot

## Price Region: Offers in Excess of €100,000

Prime site with benefit of Full Planning Permission for two-storey residence under Planning References 12/114 & 16/3025 with permission valid until 11th July 2022. The site comprises c. 0.32 Acres and is located in much sought after residential area within walking distance of Roscommon Town Centre and all amenities. The residence has a total floor area of c. 260 sq. meters/c. 2,798 sq. ft.