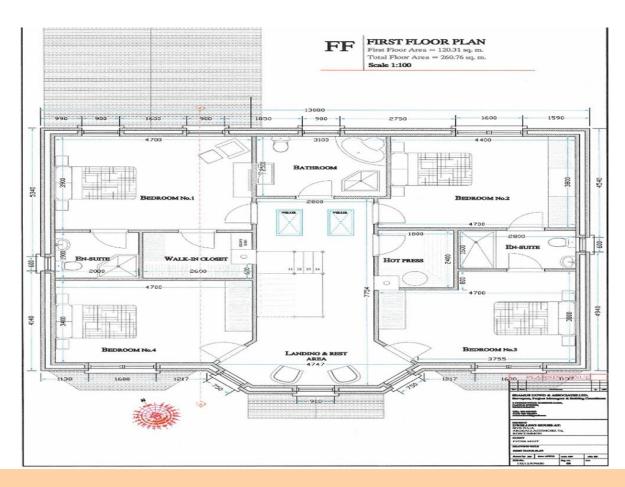

## Price Region: Offers in Excess of €100,000

Prime site with benefit of Full Planning Permission for two-storey residence under Planning References 12/114 & 16/3025 with permission valid until 11th July 2022. The site comprises c. 0.32 Acres and is located in much sought after residential area within walking distance of Roscommon Town Centre and all amenities. The residence has a total floor area of c. 260 sq. meters/c. 2,798 sq. ft.