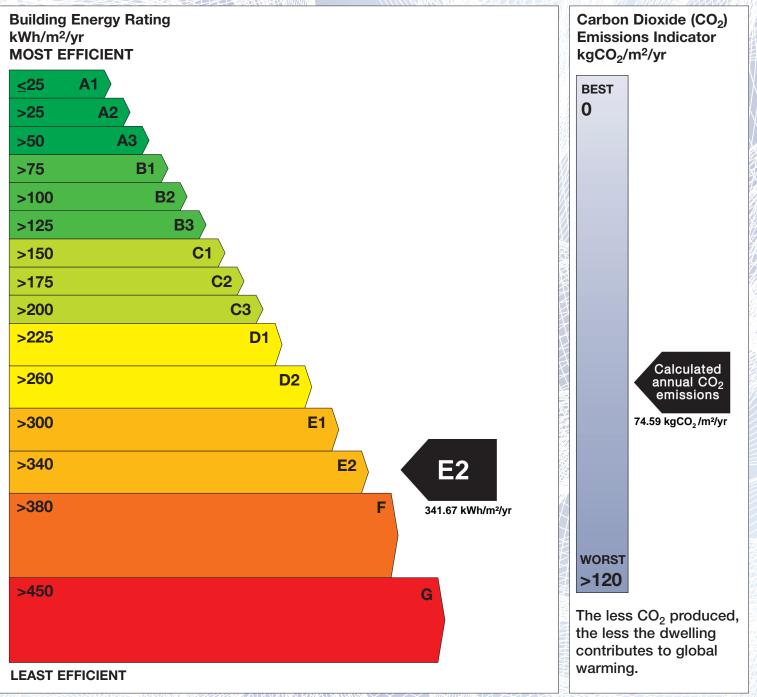

## **Building Energy Rating (BER)**

| BER for the building detailed below is: |                                  | E2       |
|-----------------------------------------|----------------------------------|----------|
| Address                                 | 72 SERPENTINE AVENUE<br>DUBLIN 4 |          |
| BER Number                              | 107637241                        |          |
| Date of Issue                           | 05/06/2015                       |          |
| Valid Until                             | 05/06/2025                       |          |
| Assessor Number                         | 105563                           |          |
| Assessor Company No                     | 104592                           | SI DIVIN |

The Building Energy Rating (BER) is an indication of the energy performance of this dwelling. It covers energy use for space heating, water heating, ventilation and lighting, calculated on the basis of standard occupancy. It is expressed as primary energy use per unit floor area per year (kWh/m<sup>2</sup>/yr).

'A' rated properties are the most energy efficient and will tend to have the lowest energy bills.

**IMPORTANT:** This BER is calculated on the basis of data provided to and by the BER Assessor, and using the version of the assessment software quoted below. A future BER assigned to this dwelling may be different, as a result of changes to the dwelling or to the assessment software.