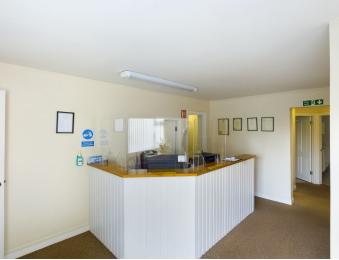

This immaculately presented 'own door' suite is available with vacant possession having previously operated as a successful Dental (periodontology) clinic for over 30 years.

The property extends to some 625 sq ft/58 sqm approx. with ample on site car parking.

Accommodation incorporates a reception/ patients waiting area, 2 x surgeries, sterilisation room, private office, staff kitchenette, comms/ store room and W.C. with WHB.

Harley Court is an established medical location situated on the southern side of the N40 South Ring Road to the west of Sarsfield Road and in immediate proximity to Cork University Hospital and Wilton Shopping Centre.