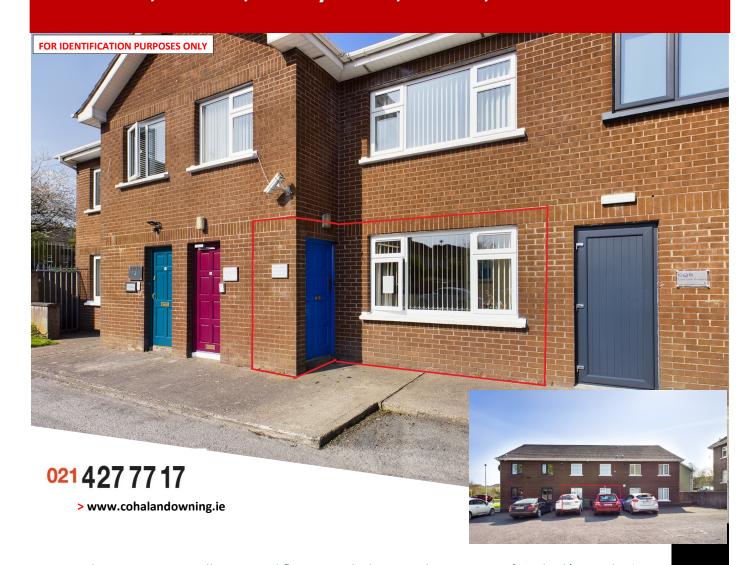

## Unit 5, Block B, Harley Court, Wilton, Cork. T12 HDK4.

No. 5 Harley Court is an excellent ground floor unit which is suited to a variety of Medical/ Consultation style uses and forms part of a larger block of similar units.

## LOCATION MAP — FOR IDENTIFICATION PURPOSES ONLY