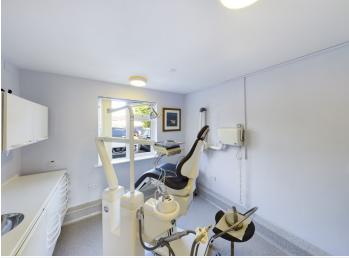

This immaculately presented 'own door' suite is available with vacant possession having previously operated as a successful Dental (periodontology) clinic for over 30 years.

The property extends to some 625 sq ft/58 sqm approx. with ample on site car parking.

Accommodation incorporates a reception/ patients waiting area, 2 x surgeries, sterilisation room, private office, staff kitchenette, comms/ store room and W.C. with WHB.

Harley Court is an established medical location situated on the southern side of the N40 South Ring Road to the west of Sarsfield Road and in immediate proximity to Cork University Hospital and Wilton Shopping Centre.