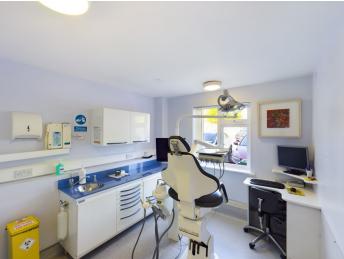

This immaculately presented 'own door' suite is available with vacant possession having previously operated as a successful Dental (periodontology) clinic for over 30 years.

The property extends to some 625 sq ft/58 sqm approx. with ample on site car parking.

Accommodation incorporates a reception/ patients waiting area, 2 x surgeries, sterilisation room, private office, staff kitchenette, comms/ store room and W.C. with WHB.

Harley Court is an established medical location situated on the southern side of the N40 South Ring Road to the west of Sarsfield Road and in immediate proximity to Cork University Hospital and Wilton Shopping Centre.